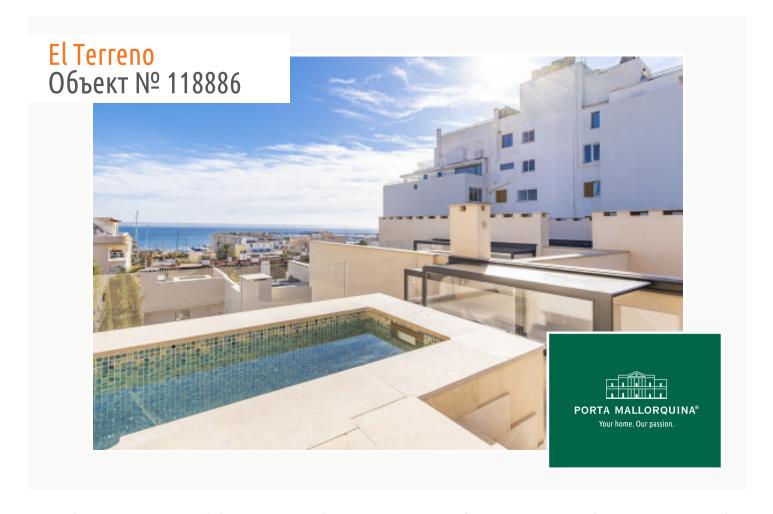

# Modern terraced house with private roof terrace with jacuzzi and splendid views in El Terreno

жилая площадь: 165 m<sup>2</sup> Энергетическая в процессе

участок: 107 m<sup>2</sup> сертификация:

спальни: 2 санузел: 2

A further staircase leads up to the private roof terrace which offers fantastic views over the surrounding rooftops as far as Palma and the sea.

Timelessly elegant and restrained design, as well as the distribution of living space on different levels and the respective individual terraces, create an absolute feel-good ambience.

Further features of this lovely property include a high-quality brand-name kitchen, underfloor heating, air conditioning and an alarm system.

An underground parking space is included in the purchase price, and if required others can be rented.