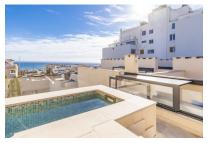

# Modern terraced house with private roof terrace with jacuzzi and splendid views in El Terreno

жилая площадь: 165 m<sup>2</sup> Энергетическая в процессе

участок: 107 m<sup>2</sup> сертификация:

спальни: 2 санузел: 2

#### Описание объекта:

This timelessly-elegant town-house has a living space of 165 sqm spread over 3 levels, plus a private roof terrace, a further terrace, a balcony and a patio.

On the entrance level there is a an open anteroom which could serve as a classic cloakroom, living room/lounge or office, a bathroom, and a bedroom with access to a patio.

A further staircase leads up to the private roof terrace which offers fantastic views over the surrounding rooftops as far as Palma and the sea.

Timelessly elegant and restrained design, as well as the distribution of living space on different levels and the respective individual terraces, create an absolute feel-good ambience.