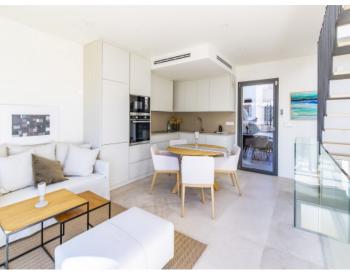

#### Описание объекта:

This timelessly-elegant town-house has a living space of 165 sqm spread over 3 levels, plus a private roof terrace, a further terrace, a balcony and a patio.

On the entrance level there is a an open anteroom which could serve as a classic cloakroom, living room/lounge or office, a bathroom, and a bedroom with access to a patio.

On top you have access to the 2 other living areas.

On the lowest level is a further bedroom with its own wardrobe, a bathroom and a utility room. Housed on the upper floor is the open kitchen with balcony access at the front, and access to a large terrace at the rear.

Further features of this lovely property include a high-quality brand-name kitchen, underfloor heating, air conditioning and an alarm system.

An underground parking space is included in the purchase price, and if required others can be rented.