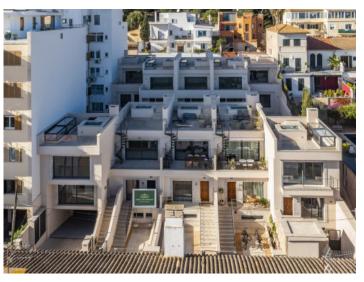

# Modern terraced house with private roof terrace with jacuzzi and splendid views in El Terreno

жилая площадь: 165 m<sup>2</sup> Энергетическая в процессе

участок: 107 m<sup>2</sup> сертификация:

спальни: 2 санузел: 2

#### Описание объекта:

This timelessly-elegant town-house has a living space of 165 sqm spread over 3 levels, plus a private roof terrace, a further terrace, a balcony and a patio.

On the entrance level there is a an open anteroom which could serve as a classic cloakroom, living room/lounge or office, a bathroom, and a bedroom with access to a patio.

On top you have access to the 2 other living areas.

On the lowest level is a further bedroom with its own wardrobe, a bathroom and a utility room. Housed on the upper floor is the open kitchen with balcony access at the front, and access to a large terrace at the rear.