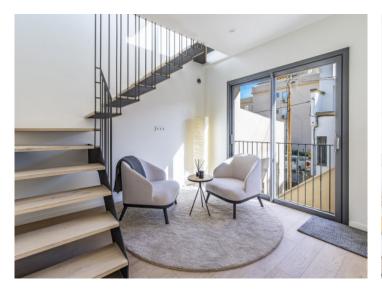

#### Описание объекта:

This timelessly-elegant town-house has a living space of 165 sqm spread over 3 levels, plus a private roof terrace, a further terrace, a balcony and a patio.

On the entrance level there is a an open anteroom which could serve as a classic cloakroom, living room/lounge or office, a bathroom, and a bedroom with access to a patio.

On top you have access to the 2 other living areas.

On the lowest level is a further bedroom with its own wardrobe, a bathroom and a utility room. Housed on the upper floor is the open kitchen with balcony access at the front, and access to a large terrace at the rear.