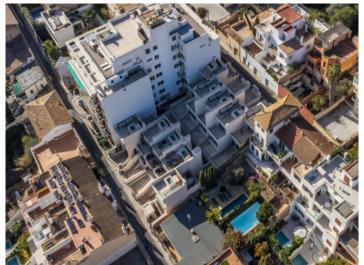

# Modern terraced house with private roof terrace with jacuzzi and splendid views in El Terreno

жилая площадь: 165 m<sup>2</sup> Энергетическая в процессе

участок: 107 m<sup>2</sup> сертификация:

спальни: 2 санузел: 2

#### Описание объекта:

This timelessly-elegant town-house has a living space of 165 sqm spread over 3 levels, plus a private roof terrace, a further terrace, a balcony and a patio.

On the entrance level there is a an open anteroom which could serve as a classic cloakroom, living room/lounge or office, a bathroom, and a bedroom with access to a patio.

On top you have access to the 2 other living areas.

On the lowest level is a further bedroom with its own wardrobe, a bathroom and a utility room. Housed on the upper floor is the open kitchen with balcony access at the front, and access to a large terrace at the rear.

A further staircase leads up to the private roof terrace which offers fantastic views over the surrounding rooftops as far as Palma and the sea.

Timelessly elegant and restrained design, as well as the distribution of living space on different levels and the respective individual terraces, create an absolute feel-good ambience.