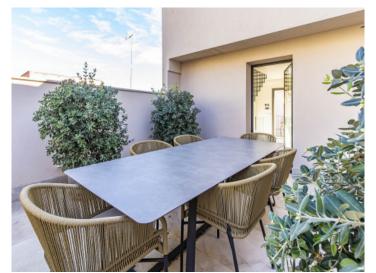

#### Описание объекта:

This timelessly-elegant town-house has a living space of 165 sqm spread over 3 levels, plus a private roof terrace, a further terrace, a balcony and a patio.

On the entrance level there is a an open anteroom which could serve as a classic cloakroom, living room/lounge or office, a bathroom, and a bedroom with access to a patio.

On top you have access to the 2 other living areas.

On the lowest level is a further bedroom with its own wardrobe, a bathroom and a utility room. Housed on the upper floor is the open kitchen with balcony access at the front, and access to a large terrace at the rear.