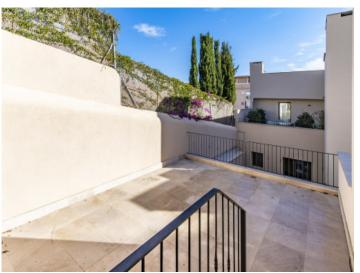

#### Описание объекта:

This timelessly-elegant town-house has a living space of 165 sqm spread over 3 levels, plus a private roof terrace, a further terrace, a balcony and a patio.

On the entrance level there is a an open anteroom which could serve as a classic cloakroom, living room/lounge or office, a bathroom, and a bedroom with access to a patio.

On top you have access to the 2 other living areas.

On the lowest level is a further bedroom with its own wardrobe, a bathroom and a utility room. Housed on the upper floor is the open kitchen with balcony access at the front, and access to a large terrace at the rear.