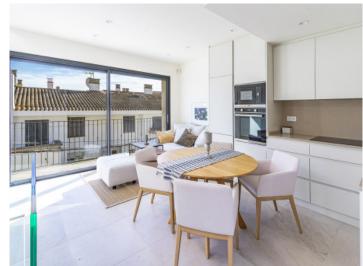

On top you have access to the 2 other living areas.

On the lowest level is a further bedroom with its own wardrobe, a bathroom and a utility room. Housed on the upper floor is the open kitchen with balcony access at the front, and access to a large terrace at the rear.