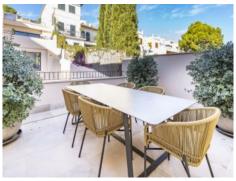

#### Описание объекта:

This timelessly-elegant town-house has a living space of 165 sqm spread over 3 levels, plus a private roof terrace, a further terrace, a balcony and a patio.

On the entrance level there is a an open anteroom which could serve as a classic cloakroom, living room/lounge or office, a bathroom, and a bedroom with access to a patio.

On top you have access to the 2 other living areas.

On the lowest level is a further bedroom with its own wardrobe, a bathroom and a utility room. Housed on the upper floor is the open kitchen with balcony access at the front, and access to a large terrace at the rear.