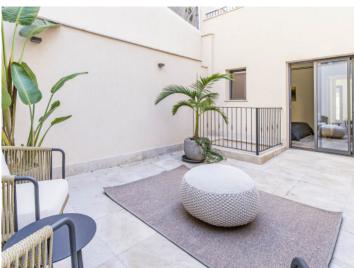

#### Описание объекта:

This timelessly-elegant town-house has a living space of 165 sqm spread over 3 levels, plus a private roof terrace, a further terrace, a balcony and a patio.

On the entrance level there is a an open anteroom which could serve as a classic cloakroom, living room/lounge or office, a bathroom, and a bedroom with access to a patio.

On top you have access to the 2 other living areas.

On the lowest level is a further bedroom with its own wardrobe, a bathroom and a utility room. Housed on the upper floor is the open kitchen with balcony access at the front, and access to a large terrace at the rear.