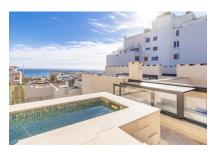

# Modern terraced house with private roof terrace with jacuzzi and splendid views in El Terreno

жилая площадь: 165 m<sup>2</sup> Энергетическая в процессе

участок: 107 m<sup>2</sup> сертификация:

спальни: 2 санузел: 2

#### Описание объекта:

This timelessly-elegant town-house has a living space of 165 sqm spread over 3 levels, plus a private roof terrace, a further terrace, a balcony and a patio.

On the entrance level there is a an open anteroom which could serve as a classic cloakroom, living room/lounge or office, a bathroom, and a bedroom with access to a patio.

A further staircase leads up to the private roof terrace which offers fantastic views over the surrounding rooftops as far as Palma and the sea.

Timelessly elegant and restrained design, as well as the distribution of living space on different levels and the respective individual terraces, create an absolute feel-good ambience.