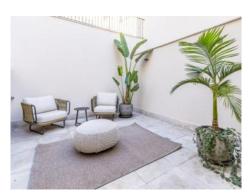

#### Описание объекта:

This timelessly-elegant town-house has a living space of 165 sqm spread over 3 levels, plus a private roof terrace, a further terrace, a balcony and a patio.

On the entrance level there is a an open anteroom which could serve as a classic cloakroom, living room/lounge or office, a bathroom, and a bedroom with access to a patio.

On top you have access to the 2 other living areas.

On the lowest level is a further bedroom with its own wardrobe, a bathroom and a utility room. Housed on the upper floor is the open kitchen with balcony access at the front, and access to a large terrace at the rear.