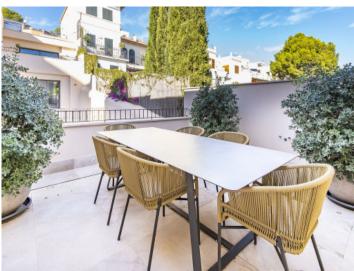

#### Описание объекта:

This timelessly-elegant town-house has a living space of 165 sqm spread over 3 levels, plus a private roof terrace, a further terrace, a balcony and a patio.

On the entrance level there is a an open anteroom which could serve as a classic cloakroom, living room/lounge or office, a bathroom, and a bedroom with access to a patio.

On top you have access to the 2 other living areas.

On the lowest level is a further bedroom with its own wardrobe, a bathroom and a utility room. Housed on the upper floor is the open kitchen with balcony access at the front, and access to a large terrace at the rear.