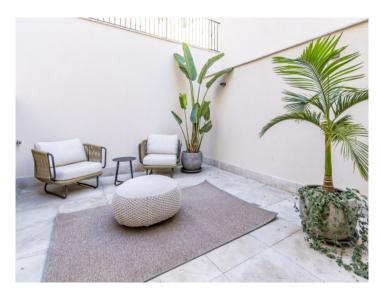

#### Описание объекта:

This timelessly-elegant town-house has a living space of 165 sqm spread over 3 levels, plus a private roof terrace, a further terrace, a balcony and a patio.

On the entrance level there is a an open anteroom which could serve as a classic cloakroom, living room/lounge or office, a bathroom, and a bedroom with access to a patio.

On top you have access to the 2 other living areas.

On the lowest level is a further bedroom with its own wardrobe, a bathroom and a utility room. Housed on the upper floor is the open kitchen with balcony access at the front, and access to a large terrace at the rear.