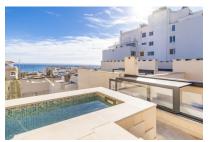

# Modern terraced house with private roof terrace with jacuzzi and splendid views in El Terreno

жилая площадь: 165 m<sup>2</sup> Энергетическая в процессе

участок: 107 m<sup>2</sup> сертификация:

спальни: 2 санузел: 2

#### Описание объекта:

This timelessly-elegant town-house has a living space of 165 sqm spread over 3 levels, plus a private roof terrace, a further terrace, a balcony and a patio.

On the entrance level there is a an open anteroom which could serve as a classic cloakroom, living room/lounge or office, a bathroom, and a bedroom with access to a patio.

A further staircase leads up to the private roof terrace which offers fantastic views over the surrounding rooftops as far as Palma and the sea.

Timelessly elegant and restrained design, as well as the distribution of living space on different levels and the respective individual terraces, create an absolute feel-good ambience.