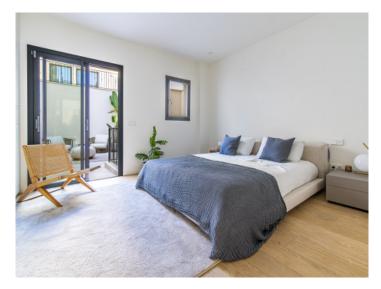

#### Описание объекта:

This timelessly-elegant town-house has a living space of 165 sqm spread over 3 levels, plus a private roof terrace, a further terrace, a balcony and a patio.

On the entrance level there is a an open anteroom which could serve as a classic cloakroom, living room/lounge or office, a bathroom, and a bedroom with access to a patio.

On top you have access to the 2 other living areas.

On the lowest level is a further bedroom with its own wardrobe, a bathroom and a utility room. Housed on the upper floor is the open kitchen with balcony access at the front, and access to a large terrace at the rear.