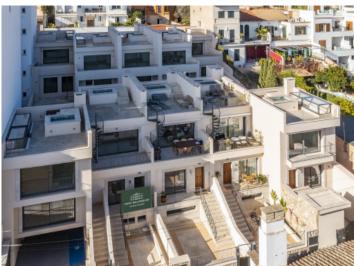

# Modern terraced house with private roof terrace with jacuzzi and splendid views in El Terreno

жилая площадь: 165 m<sup>2</sup> Энергетическая в процессе

участок: 107 m<sup>2</sup> сертификация:

спальни: 2 санузел: 2

#### Описание объекта:

This timelessly-elegant town-house has a living space of 165 sqm spread over 3 levels, plus a private roof terrace, a further terrace, a balcony and a patio.

On the entrance level there is a an open anteroom which could serve as a classic cloakroom, living room/lounge or office, a bathroom, and a bedroom with access to a patio.

A further staircase leads up to the private roof terrace which offers fantastic views over the surrounding rooftops as far as Palma and the sea.

Timelessly elegant and restrained design, as well as the distribution of living space on different levels and the respective individual terraces, create an absolute feel-good ambience.