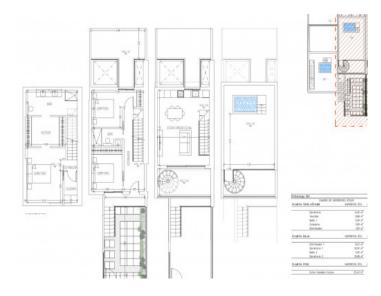

Terraced house with private roof terrace, jacuzzi and views over the rooftops to the sea in El Terreno

| жилая площадь:<br>участок: | 175 m²<br>107 m² | Энергетическая<br>сертификация: | в процессе  |
|----------------------------|------------------|---------------------------------|-------------|
| спальни:                   | 3                |                                 |             |
| санузел:                   | 2                |                                 |             |
| вид на море:               | $\checkmark$     | цена:                           | € 895.000,- |
|                            |                  |                                 |             |

#### Описание объекта:

This timelessly-elegant town-house has a living space of 175 sqm spread over 3 levels, plus a private roof terrace, 2 further terraces, a balcony and a patio.

On the entrance level there are 2 bedrooms and a bathroom. From here you can access both the lower lever, where there is another bedroom plus bathroom and a utility room, and the floor above, which is reached via a staircase. Here you will find the open-plan kitchen/living area with panoramic window and exit to the balcony. From here, a spiral staircase leads up to the private roof terrace, which offers a fantastic view over the surrounding roofs to the harbour and the sea.

Further features of this lovely property include a high-quality brand-name kitchen, underfloor heating, air conditioning and an alarm system.

An underground parking space is included in the purchase price, and if required others can be rented.