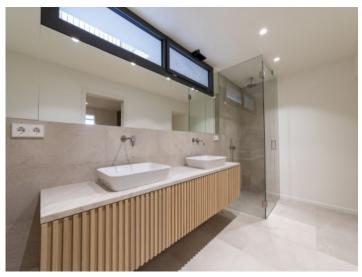

#### Описание объекта:

This timelessly-elegant town-house has a living space of 175 sqm spread over 3 levels, plus a private roof terrace, 2 further terraces, a balcony and a patio.

On the entrance level there are 2 bedrooms and a bathroom. From here you can access both the lower lever, where there is another bedroom plus bathroom and a utility room, and the floor above, which is reached via a staircase. Here you will find the open-plan kitchen/living area with panoramic window and exit to the balcony. From here, a spiral staircase leads up to the private roof terrace, which offers a fantastic view over the surrounding roofs to the harbour and the sea.

Further features of this lovely property include a high-quality brand-name kitchen, underfloor heating, air conditioning and an alarm system.

An underground parking space is included in the purchase price, and if required others can be rented.