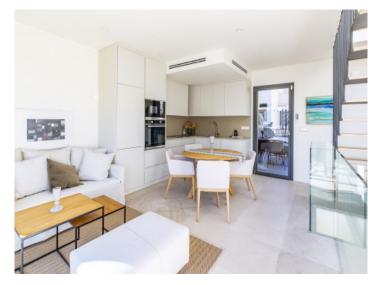

#### Описание объекта:

This timelessly-elegant town-house has a living space of 175 sqm spread over 3 levels, plus a private roof terrace, 2 further terraces, a balcony and a patio.

On the entrance level there are 2 bedrooms and a bathroom. From here you can access both the lower lever, where there is another bedroom plus bathroom and a utility room, and the floor above, which is reached via a staircase. Here you will find the open-plan kitchen/living area with panoramic window and exit to the balcony. From here, a spiral staircase leads up to the private roof terrace, which offers a fantastic view over the surrounding roofs to the harbour and the sea.

Further features of this lovely property include a high-quality brand-name kitchen, underfloor heating, air conditioning and an alarm system.

An underground parking space is included in the purchase price, and if required others can be rented.