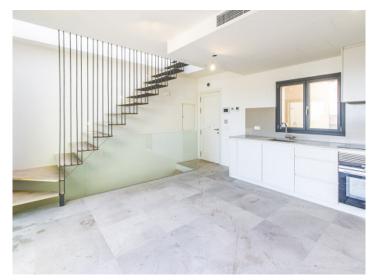

#### Описание объекта:

This timelessly-elegant town-house has a living space of 175 sqm spread over 3 levels, plus a private roof terrace, 2 further terraces, a balcony and a patio.

On the entrance level there are 2 bedrooms and a bathroom. From here you can access both the lower lever, where there is another bedroom plus bathroom and a utility room, and the floor above, which is reached via a staircase. Here you will find the open-plan kitchen/living area with panoramic window and exit to the balcony. From here, a spiral staircase leads up to the private roof terrace, which offers a fantastic view over the surrounding roofs to the harbour and the sea.

Further features of this lovely property include a high-quality brand-name kitchen, underfloor heating, air conditioning and an alarm system.

An underground parking space is included in the purchase price, and if required others can be rented.