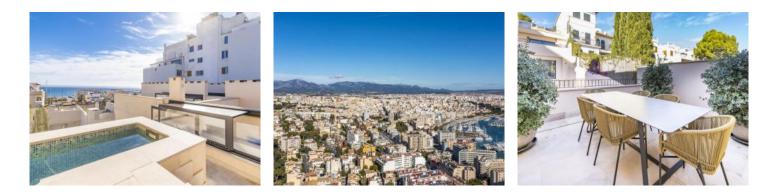

Terraced house with private roof terrace, jacuzzi and views over the rooftops to the sea in El Terreno

| жилая площадь:<br>участок: | 175 m²<br>107 m² | Энергетическая<br>сертификация: | в процессе  |
|----------------------------|------------------|---------------------------------|-------------|
| спальни:                   | 3                |                                 |             |
| санузел:                   | 2                |                                 |             |
| вид на море:               | $\checkmark$     | цена:                           | € 895.000,- |
|                            |                  |                                 |             |

#### Описание объекта:

This timelessly-elegant town-house has a living space of 175 sqm spread over 3 levels, plus a private roof terrace, 2 further terraces, a balcony and a patio.

On the entrance level there are 2 bedrooms and a bathroom. From here you can access both the lower lever, where there is another bedroom plus bathroom and a utility room, and the floor above, which is reached via a staircase. Here you will find the open-plan kitchen/living area with panoramic window and exit to the balcony. From here, a spiral staircase leads up to the private roof terrace, which offers a fantastic view over the surrounding roofs to the harbour and the sea.

#### Месторасположения и окрестности:

El Terreno is a neighbourhood in the Poniente district of Palma de Mallorca, and is bordered by the sea, the woods of Bellver, and the torrents of Mal Pas and S'Algo.

Right next to Terreno is the nature-protection area Bellver Park with the famous Bellver castle. Here you can take long, beautiful walks, or just enjoy the fresh air and and the wonderful views of the bay of Palma. The Paseo Maritimo, which follows the sea shore, is close by and makes El Terreno also very attractive for leisure-sport enthusiasts and walkers.