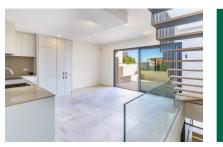

#### Описание объекта:

This timelessly-elegant town-house has a living space of 175 sqm spread over 3 levels, plus a private roof terrace, 2 further terraces, a balcony and a patio.

On the entrance level there are 2 bedrooms and a bathroom. From here you can access both the lower lever, where there is another bedroom plus bathroom and a utility room, and the floor above, which is reached via a staircase. Here you will find the open-plan kitchen/living area with panoramic window and exit to the balcony. From here, a spiral staircase leads up to the private roof terrace, which offers a fantastic view over the surrounding roofs to the harbour and the sea.

Further features of this lovely property include a high-quality brand-name kitchen, underfloor heating, air conditioning and an alarm system.

An underground parking space is included in the purchase price, and if required others can be rented.