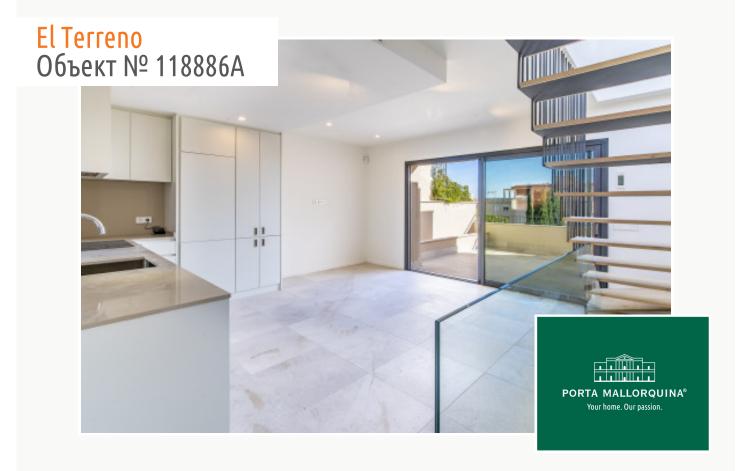

#### Описание объекта:

This timelessly-elegant town-house has a living space of 175 sqm spread over 3 levels, plus a private roof terrace, 2 further terraces, a balcony and a patio.

On the entrance level there are 2 bedrooms and a bathroom. From here you can access both the lower lever, where there is another bedroom plus bathroom and a utility room, and the floor above, which is reached via a staircase. Here you will find the open-plan kitchen/living area with panoramic window and exit to the balcony. From here, a spiral staircase leads up to the private roof terrace, which offers a fantastic view over the surrounding roofs to the harbour and the sea.

Further features of this lovely property include a high-quality brand-name kitchen, underfloor heating, air conditioning and an alarm system.

An underground parking space is included in the purchase price, and if required others can be rented.