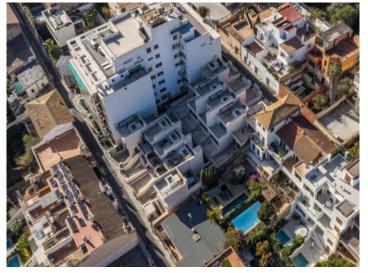

#### Месторасположения и окрестности:

El Terreno is a neighbourhood in the Poniente district of Palma de Mallorca, and is bordered by the sea, the woods of Bellver, and the torrents of Mal Pas and S'Algo.

Upon its hills there are fantastic villas, and charming and colourful low-built houses together with modern high residential buildings with sea views. The streets are narrow and steep, and inclines of 12% are not unusual.

Right next to Terreno is the nature-protection area Bellver Park with the famous Bellver castle. Here you can take long, beautiful walks, or just enjoy the fresh air and and the wonderful views of the bay of Palma. The Paseo Maritimo, which follows the sea shore, is close by and makes El Terreno also very attractive for leisure-sport enthusiasts and walkers.