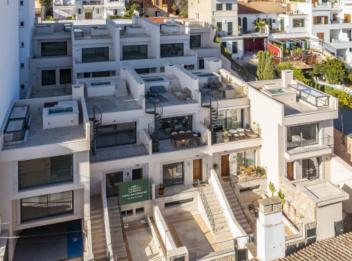

Terraced house with private roof terrace, jacuzzi and views over the rooftops to the sea in El Terreno

| жилая площадь:<br>участок: | 175 m²<br>107 m² | Энергетическая<br>сертификация: | в процессе  |
|----------------------------|------------------|---------------------------------|-------------|
| спальни:                   | 3                |                                 |             |
| санузел:                   | 2                |                                 |             |
| вид на море:               | $\checkmark$     | цена:                           | € 895.000,- |
|                            |                  |                                 |             |

#### Описание объекта:

This timelessly-elegant town-house has a living space of 175 sqm spread over 3 levels, plus a private roof terrace, 2 further terraces, a balcony and a patio.

On the entrance level there are 2 bedrooms and a bathroom. From here you can access both the lower lever, where there is another bedroom plus bathroom and a utility room, and the floor above, which is reached via a staircase. Here you will find the open-plan kitchen/living area with panoramic window and exit to the balcony. From here, a spiral staircase leads up to the private roof terrace, which offers a fantastic view over the surrounding roofs to the harbour and the sea.

Further features of this lovely property include a high-quality brand-name kitchen, underfloor heating, air conditioning and an alarm system.

An underground parking space is included in the purchase price, and if required others can be rented.