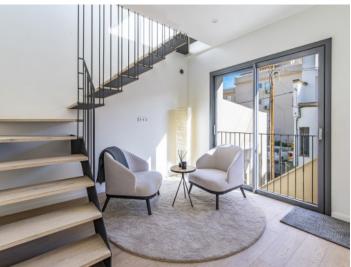

#### Описание объекта:

This timelessly-elegant town-house has a living space of 175 sqm spread over 3 levels, plus a private roof terrace, 2 further terraces, a balcony and a patio.

On the entrance level there are 2 bedrooms and a bathroom. From here you can access both the lower lever, where there is another bedroom plus bathroom and a utility room, and the floor above, which is reached via a staircase. Here you will find the open-plan kitchen/living area with panoramic window and exit to the balcony. From here, a spiral staircase leads up to the private roof terrace, which offers a fantastic view over the surrounding roofs to the harbour and the sea.

Further features of this lovely property include a high-quality brand-name kitchen, underfloor heating, air conditioning and an alarm system.

An underground parking space is included in the purchase price, and if required others can be rented.