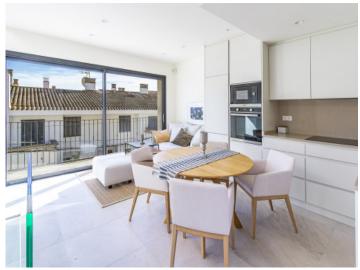

#### Описание объекта:

This timelessly-elegant town-house has a living space of 175 sqm spread over 3 levels, plus a private roof terrace, 2 further terraces, a balcony and a patio.

On the entrance level there are 2 bedrooms and a bathroom. From here you can access both the lower lever, where there is another bedroom plus bathroom and a utility room, and the floor above, which is reached via a staircase. Here you will find the open-plan kitchen/living area with panoramic window and exit to the balcony. From here, a spiral staircase leads up to the private roof terrace, which offers a fantastic view over the surrounding roofs to the harbour and the sea.

Further features of this lovely property include a high-quality brand-name kitchen, underfloor heating, air conditioning and an alarm system.

An underground parking space is included in the purchase price, and if required others can be rented.