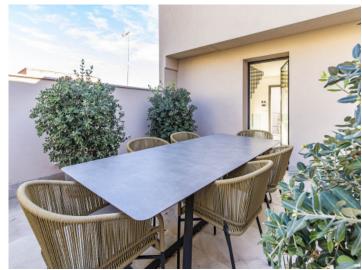

#### Описание объекта:

This timelessly-elegant town-house has a living space of 175 sqm spread over 3 levels, plus a private roof terrace, 2 further terraces, a balcony and a patio.

On the entrance level there are 2 bedrooms and a bathroom. From here you can access both the lower lever, where there is another bedroom plus bathroom and a utility room, and the floor above, which is reached via a staircase. Here you will find the open-plan kitchen/living area with panoramic window and exit to the balcony. From here, a spiral staircase leads up to the private roof terrace, which offers a fantastic view over the surrounding roofs to the harbour and the sea.

Further features of this lovely property include a high-quality brand-name kitchen, underfloor heating, air conditioning and an alarm system.

An underground parking space is included in the purchase price, and if required others can be rented.