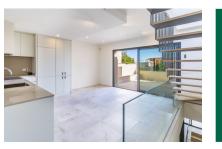

#### Описание объекта:

This timelessly-elegant town-house has a living space of 175 sqm spread over 3 levels, plus a private roof terrace, 2 further terraces, a balcony and a patio.

On the entrance level there are 2 bedrooms and a bathroom. From here you can access both the lower lever, where there is another bedroom plus bathroom and a utility room, and the floor above, which is reached via a staircase. Here you will find the open-plan kitchen/living area with panoramic window and exit to the balcony. From here, a spiral staircase leads up to the private roof terrace, which offers a fantastic view over the surrounding roofs to the harbour and the sea.