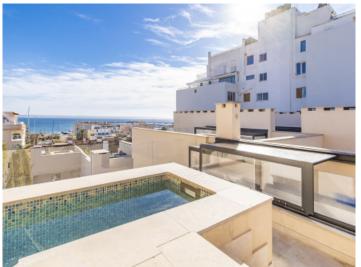

Terraced house with private roof terrace, jacuzzi and views over the rooftops to the sea in El Terreno

| жилая площадь:<br>участок: | 175 m²<br>107 m² | Энергетическая<br>сертификация: | в процессе  |
|----------------------------|------------------|---------------------------------|-------------|
| спальни:                   | 3                |                                 |             |
| санузел:                   | 2                |                                 |             |
| вид на море:               | $\checkmark$     | цена:                           | € 895.000,- |
|                            |                  |                                 |             |

#### Описание объекта:

This timelessly-elegant town-house has a living space of 175 sqm spread over 3 levels, plus a private roof terrace, 2 further terraces, a balcony and a patio.

On the entrance level there are 2 bedrooms and a bathroom. From here you can access both the lower lever, where there is another bedroom plus bathroom and a utility room, and the floor above, which is reached via a staircase. Here you will find the open-plan kitchen/living area with panoramic window and exit to the balcony. From here, a spiral staircase leads up to the private roof terrace, which offers a fantastic view over the surrounding roofs to the harbour and the sea.