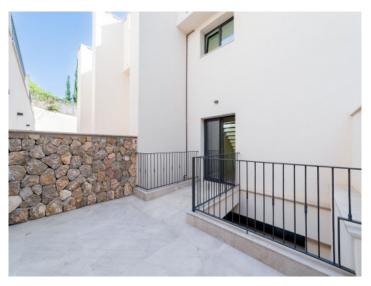

#### Описание объекта:

This timelessly-elegant town-house has a living space of 175 sqm spread over 3 levels, plus a private roof terrace, 2 further terraces, a balcony and a patio.

On the entrance level there are 2 bedrooms and a bathroom. From here you can access both the lower lever, where there is another bedroom plus bathroom and a utility room, and the floor above, which is reached via a staircase. Here you will find the open-plan kitchen/living area with panoramic window and exit to the balcony. From here, a spiral staircase leads up to the private roof terrace, which offers a fantastic view over the surrounding roofs to the harbour and the sea.