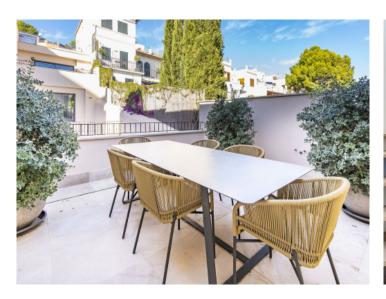

#### Описание объекта:

This timelessly-elegant town-house has a living space of 175 sqm spread over 3 levels, plus a private roof terrace, 2 further terraces, a balcony and a patio.

On the entrance level there are 2 bedrooms and a bathroom. From here you can access both the lower lever, where there is another bedroom plus bathroom and a utility room, and the floor above, which is reached via a staircase. Here you will find the open-plan kitchen/living area with panoramic window and exit to the balcony. From here, a spiral staircase leads up to the private roof terrace, which offers a fantastic view over the surrounding roofs to the harbour and the sea.

Further features of this lovely property include a high-quality brand-name kitchen, underfloor heating, air conditioning and an alarm system.

An underground parking space is included in the purchase price, and if required others can be rented.