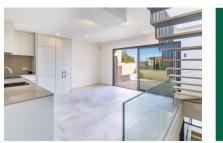

#### Описание объекта:

This timelessly-elegant town-house has a living space of 175 sqm spread over 3 levels, plus a private roof terrace, 2 further terraces, a balcony and a patio.

On the entrance level there are 2 bedrooms and a bathroom. From here you can access both the lower lever, where there is another bedroom plus bathroom and a utility room, and the floor above, which is reached via a staircase. Here you will find the open-plan kitchen/living area with panoramic window and exit to the balcony. From here, a spiral staircase leads up to the private roof terrace, which offers a fantastic view over the surrounding roofs to the harbour and the sea.

Further features of this lovely property include a high-quality brand-name kitchen, underfloor heating, air conditioning and an alarm system.

An underground parking space is included in the purchase price, and if required others can be rented.