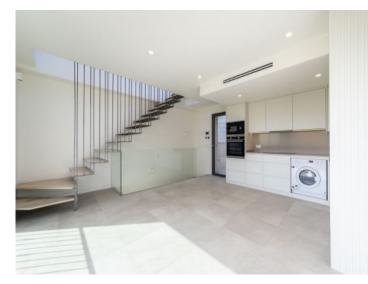

#### Описание объекта:

This timelessly-elegant town-house has a living space of 147 sqm spread over 2 levels, plus a private roof terrace, a further terrace, a balcony and a patio.

On the entrance level there are 2 bedrooms, a bathroom and a separate guest bathroom. Both bedrooms with access to the spacious patio. From the entrance area a staircase is leading up to the open living room/lounge area with ktichen and panoramic windows. From here you have access to a large terrace. A further staircase leads up to the private roof terrace which offers fantastic views over the surrounding rooftops as far as Palma and the sea.

Further features of this lovely property include a high-quality brand-name kitchen, underfloor heating, air conditioning and an alarm system.

An underground parking space is included in the purchase price, and if required others can be rented.