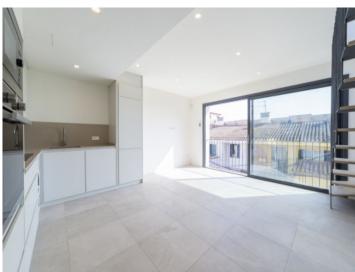

#### Описание объекта:

This timelessly-elegant town-house has a living space of 147 sqm spread over 2 levels, plus a private roof terrace, a further terrace, a balcony and a patio.

On the entrance level there are 2 bedrooms, a bathroom and a separate guest bathroom. Both bedrooms with access to the spacious patio. From the entrance area a staircase is leading up to the open living room/lounge area with ktichen and panoramic windows. From here you have access to a large terrace. A further staircase leads up to the private roof terrace which offers fantastic views over the surrounding rooftops as far as Palma and the sea.

Further features of this lovely property include a high-quality brand-name kitchen, underfloor heating, air conditioning and an alarm system.

An underground parking space is included in the purchase price, and if required others can be rented.