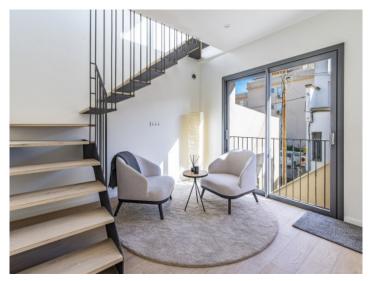

#### Описание объекта:

This timelessly-elegant town-house has a living space of 147 sqm spread over 2 levels, plus a private roof terrace, a further terrace, a balcony and a patio.

On the entrance level there are 2 bedrooms, a bathroom and a separate guest bathroom. Both bedrooms with access to the spacious patio. From the entrance area a staircase is leading up to the open living room/lounge area with ktichen and panoramic windows. From here you have access to a large terrace. A further staircase leads up to the private roof terrace which offers fantastic views over the surrounding rooftops as far as Palma and the sea.

Further features of this lovely property include a high-quality brand-name kitchen, underfloor heating, air conditioning and an alarm system.

An underground parking space is included in the purchase price, and if required others can be rented.