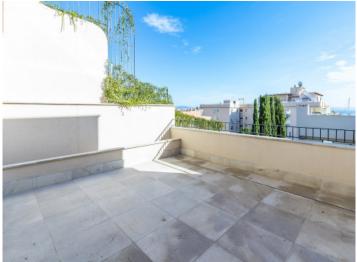

#### Описание объекта:

This timelessly-elegant town-house has a living space of 147 sqm spread over 2 levels, plus a private roof terrace, a further terrace, a balcony and a patio.

On the entrance level there are 2 bedrooms, a bathroom and a separate guest bathroom. Both bedrooms with access to the spacious patio. From the entrance area a staircase is leading up to the open living room/lounge area with ktichen and panoramic windows. From here you have access to a large terrace. A further staircase leads up to the private roof terrace which offers fantastic views over the surrounding rooftops as far as Palma and the sea.