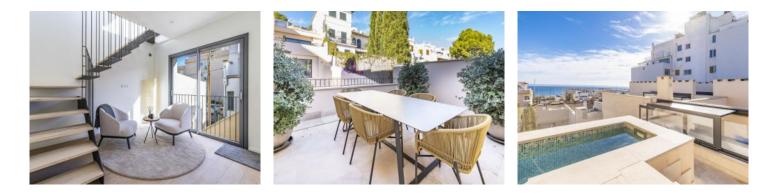

#### Описание объекта:

This timelessly-elegant town-house has a living space of 147 sqm spread over 2 levels, plus a private roof terrace, a further terrace, a balcony and a patio.

On the entrance level there are 2 bedrooms, a bathroom and a separate guest bathroom. Both bedrooms with access to the spacious patio. From the entrance area a staircase is leading up to the open living room/lounge area with ktichen and panoramic windows. From here you have access to a large terrace. A further staircase leads up to the private roof terrace which offers fantastic views over the surrounding rooftops as far as Palma and the sea.

Further features of this lovely property include a high-quality brand-name kitchen, underfloor heating, air conditioning and an alarm system.

An underground parking space is included in the purchase price, and if required others can be rented.