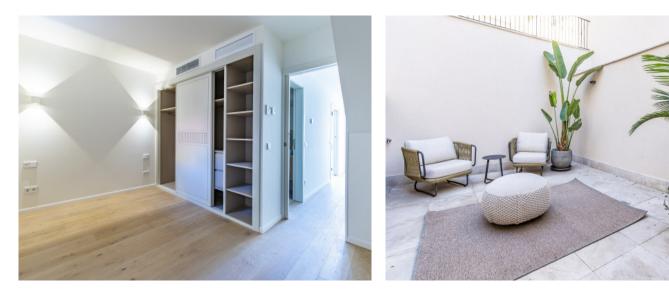

#### Описание объекта:

This timelessly-elegant town-house has a living space of 147 sqm spread over 2 levels, plus a private roof terrace, a further terrace, a balcony and a patio.

On the entrance level there are 2 bedrooms, a bathroom and a separate guest bathroom. Both bedrooms with access to the spacious patio. From the entrance area a staircase is leading up to the open living room/lounge area with ktichen and panoramic windows. From here you have access to a large terrace. A further staircase leads up to the private roof terrace which offers fantastic views over the surrounding rooftops as far as Palma and the sea.

Further features of this lovely property include a high-quality brand-name kitchen, underfloor heating, air conditioning and an alarm system.

An underground parking space is included in the purchase price, and if required others can be rented.