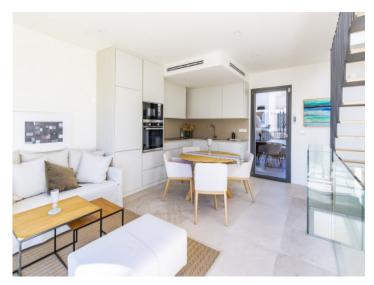

#### Описание объекта:

This timelessly-elegant town-house has a living space of 147 sqm spread over 2 levels, plus a private roof terrace, a further terrace, a balcony and a patio.

On the entrance level there are 2 bedrooms, a bathroom and a separate guest bathroom. Both bedrooms with access to the spacious patio. From the entrance area a staircase is leading up to the open living room/lounge area with ktichen and panoramic windows. From here you have access to a large terrace. A further staircase leads up to the private roof terrace which offers fantastic views over the surrounding rooftops as far as Palma and the sea.

Further features of this lovely property include a high-quality brand-name kitchen, underfloor heating, air conditioning and an alarm system.

An underground parking space is included in the purchase price, and if required others can be rented.