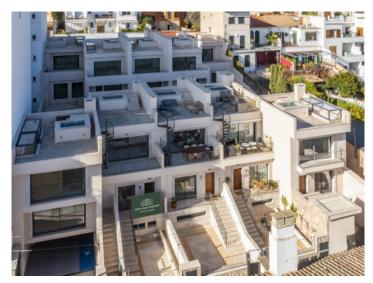

# Terraced house with private roof terrace, jacuzzi and sea views in El Terreno

| жилая площадь:<br>участок:<br>спальни:<br>санузел: | 147 m <sup>2</sup><br>116 m <sup>2</sup><br>2<br>1 | Энергетическая<br>сертификация: | в процессе  |
|----------------------------------------------------|----------------------------------------------------|---------------------------------|-------------|
| вид на море:                                       | $\checkmark$                                       | цена:                           | € 675.000,- |

#### Описание объекта:

This timelessly-elegant town-house has a living space of 147 sqm spread over 2 levels, plus a private roof terrace, a further terrace, a balcony and a patio.

On the entrance level there are 2 bedrooms, a bathroom and a separate guest bathroom. Both bedrooms with access to the spacious patio. From the entrance area a staircase is leading up to the open living room/lounge area with ktichen and panoramic windows. From here you have access to a large terrace. A further staircase leads up to the private roof terrace which offers fantastic views over the surrounding rooftops as far as Palma and the sea.