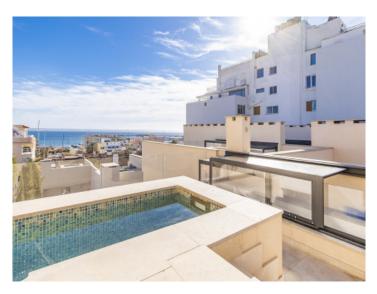

# Terraced house with private roof terrace, jacuzzi and sea views in El Terreno

| жилая площадь:<br>участок:<br>спальни:<br>санузел: | 147 m <sup>2</sup><br>116 m <sup>2</sup><br>2<br>1 | Энергетическая<br>сертификация: | в процессе  |
|----------------------------------------------------|----------------------------------------------------|---------------------------------|-------------|
| вид на море:                                       | $\checkmark$                                       | цена:                           | € 675.000,- |

#### Описание объекта:

This timelessly-elegant town-house has a living space of 147 sqm spread over 2 levels, plus a private roof terrace, a further terrace, a balcony and a patio.

On the entrance level there are 2 bedrooms, a bathroom and a separate guest bathroom. Both bedrooms with access to the spacious patio. From the entrance area a staircase is leading up to the open living room/lounge area with ktichen and panoramic windows. From here you have access to a large terrace. A further staircase leads up to the private roof terrace which offers fantastic views over the surrounding rooftops as far as Palma and the sea.