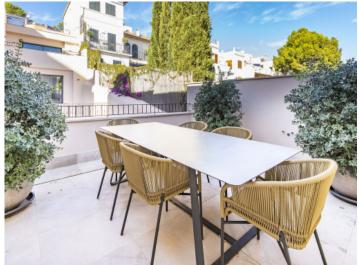

#### Описание объекта:

This timelessly-elegant town-house has a living space of 147 sqm spread over 2 levels, plus a private roof terrace, a further terrace, a balcony and a patio.

On the entrance level there are 2 bedrooms, a bathroom and a separate guest bathroom. Both bedrooms with access to the spacious patio. From the entrance area a staircase is leading up to the open living room/lounge area with ktichen and panoramic windows. From here you have access to a large terrace. A further staircase leads up to the private roof terrace which offers fantastic views over the surrounding rooftops as far as Palma and the sea.