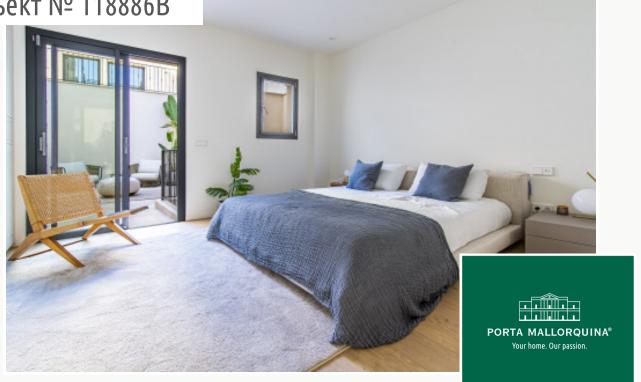

#### Описание объекта:

This timelessly-elegant town-house has a living space of 147 sqm spread over 2 levels, plus a private roof terrace, a further terrace, a balcony and a patio.

On the entrance level there are 2 bedrooms, a bathroom and a separate guest bathroom. Both bedrooms with access to the spacious patio. From the entrance area a staircase is leading up to the open living room/lounge area with ktichen and panoramic windows. From here you have access to a large terrace. A further staircase leads up to the private roof terrace which offers fantastic views over the surrounding rooftops as far as Palma and the sea.

Further features of this lovely property include a high-quality brand-name kitchen, underfloor heating, air conditioning and an alarm system.

An underground parking space is included in the purchase price, and if required others can be rented.