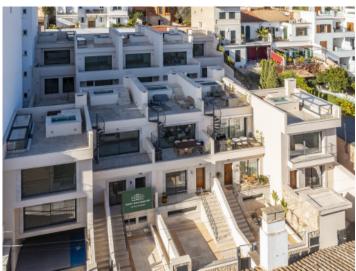

### Месторасположения и окрестности:

El Terreno is a neighbourhood in the Poniente district of Palma de Mallorca, and is bordered by the sea, the woods of Bellver, and the torrents of Mal Pas and S'Algo.

Upon its hills there are fantastic villas, and charming and colourful low-built houses together with modern high residential buildings with sea views. The streets are narrow and steep, and inclines of 12% are not unusual.