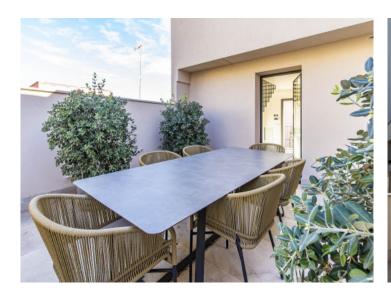

#### Описание объекта:

This timelessly-elegant town-house has a living space of 180 sqm spread over 3 levels, plus a private roof terrace, a further terrace and a patio.

Through the entrance area, you step directly into the open-plan kitchen/living room. From here you can access the roof terrace as well as the two lower floors.

Further features of this lovely property include a high-quality brand-name kitchen, underfloor heating, air conditioning and an alarm system. An underground parking space is included in the purchase price, and if required others can be rented.