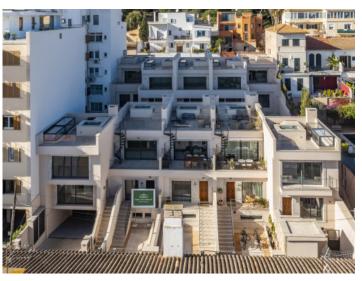

# Timeless townhouse with harbor views and jacuzzi on the roof terrace in Palma, El Terreno

жилая площадь: 183 m<sup>2</sup> Энергетическая в процессе

участок: 109 m<sup>2</sup> сертификация:

спальни: 3 санузел: 2

#### Описание объекта:

This timelessly-elegant town-house has a living space of 180 sqm spread over 3 levels, plus a private roof terrace, a further terrace and a patio.

Through the entrance area, you step directly into the open-plan kitchen/living room. From here you can access the roof terrace as well as the two lower floors.

Further features of this lovely property include a high-quality brand-name kitchen, underfloor heating, air conditioning and an alarm system. An underground parking space is included in the purchase price, and if required others can be rented.