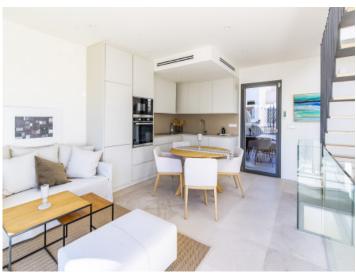

#### Описание объекта:

This timelessly-elegant town-house has a living space of 180 sqm spread over 3 levels, plus a private roof terrace, a further terrace and a patio.

Through the entrance area, you step directly into the open-plan kitchen/living room. From here you can access the roof terrace as well as the two lower floors.

Further features of this lovely property include a high-quality brand-name kitchen, underfloor heating, air conditioning and an alarm system. An underground parking space is included in the purchase price, and if required others can be rented.