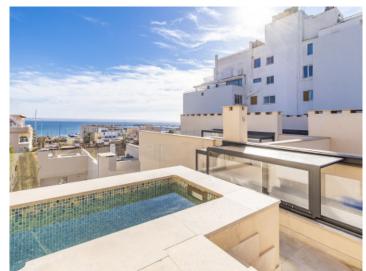

# Timeless townhouse with harbor views and jacuzzi on the roof terrace in Palma, El Terreno

жилая площадь: 183 m<sup>2</sup> Энергетическая в процессе

участок: 109 m<sup>2</sup> сертификация:

спальни: 3 санузел: 2

On the first basement floor there are 2 bedrooms and a bathroom. Another staircase leads down to the second basement. Here you will find another bedroom, a bathroom and a utility room.

An open staircase from the living level leads to the private roof terrace, which offers a fantastic view over the surrounding roofs to the harbour, the sea and Palma.