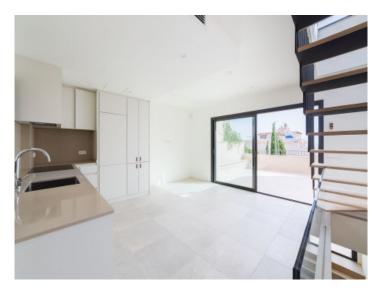

#### Описание объекта:

This timelessly-elegant town-house has a living space of 180 sqm spread over 3 levels, plus a private roof terrace, a further terrace and a patio.

Through the entrance area, you step directly into the open-plan kitchen/living room. From here you can access the roof terrace as well as the two lower floors.

Further features of this lovely property include a high-quality brand-name kitchen, underfloor heating, air conditioning and an alarm system. An underground parking space is included in the purchase price, and if required others can be rented.