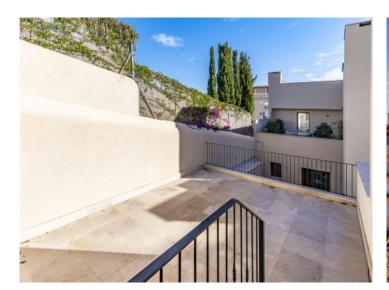

#### Описание объекта:

This timelessly-elegant town-house has a living space of 180 sqm spread over 3 levels, plus a private roof terrace, a further terrace and a patio.

Through the entrance area, you step directly into the open-plan kitchen/living room. From here you can access the roof terrace as well as the two lower floors.

On the first basement floor there are 2 bedrooms and a bathroom. Another staircase leads down to the second basement. Here you will find another bedroom, a bathroom and a utility room.

An open staircase from the living level leads to the private roof terrace, which offers a fantastic view over the surrounding roofs to the harbour, the sea and Palma.