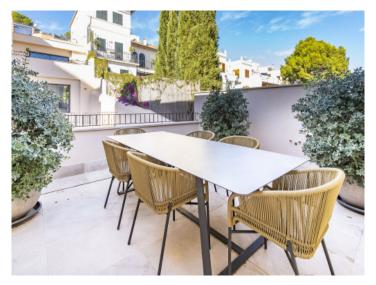

#### Описание объекта:

This timelessly-elegant town-house has a living space of 180 sqm spread over 3 levels, plus a private roof terrace, a further terrace and a patio.

Through the entrance area, you step directly into the open-plan kitchen/living room. From here you can access the roof terrace as well as the two lower floors.

Further features of this lovely property include a high-quality brand-name kitchen, underfloor heating, air conditioning and an alarm system. An underground parking space is included in the purchase price, and if required others can be rented.