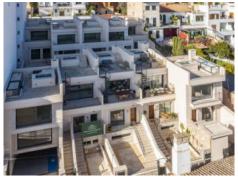

#### Описание объекта:

This timelessly-elegant town-house has a living space of 180 sqm spread over 3 levels, plus a private roof terrace, a further terrace and a patio.

Through the entrance area, you step directly into the open-plan kitchen/living room. From here you can access the roof terrace as well as the two lower floors.