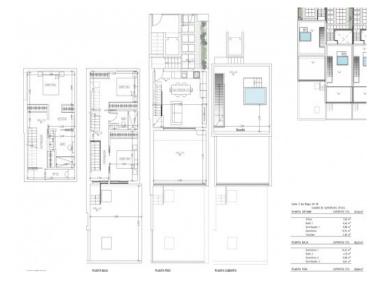

# Timeless townhouse with harbor views and jacuzzi on the roof terrace in Palma, El Terreno

жилая площадь: 183 m<sup>2</sup> Энергетическая в процессе

участок: 109 m<sup>2</sup> сертификация:

спальни: 3 санузел: 2

#### Описание объекта:

This timelessly-elegant town-house has a living space of 180 sqm spread over 3 levels, plus a private roof terrace, a further terrace and a patio.

Through the entrance area, you step directly into the open-plan kitchen/living room. From here you can access the roof terrace as well as the two lower floors.

On the first basement floor there are 2 bedrooms and a bathroom. Another staircase leads down to the second basement. Here you will find another bedroom, a bathroom and a utility room.

An open staircase from the living level leads to the private roof terrace, which offers a fantastic view over the surrounding roofs to the harbour, the sea and Palma.

Further features of this lovely property include a high-quality brand-name kitchen, underfloor heating, air conditioning and an alarm system. An underground parking space is included in the purchase price, and if required others can be rented.