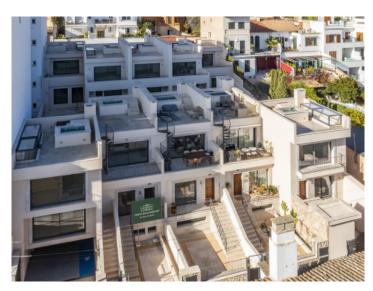

### Описание объекта:

This timelessly-elegant town-house has a living space of 195 sqm spread over 3 levels, plus a private roof terrace, a further terrace and a patio.

Through the entrance area, you step directly into the open-plan kitchen/living room. From here you can access the roof terrace as well as the two lower floors.

On the first basement floor there are 2 bedrooms and a bathroom. Another staircase leads down to the second basement. Here you will find another bedroom, a bathroom and a utility room.

An open staircase from the living level leads to the private roof terrace, which offers a fantastic view over the surrounding roofs to the harbour, the sea and Palma.

Further features of this lovely property include a high-quality brand-name kitchen, underfloor heating, air conditioning and an alarm system. An underground parking space is included in the purchase price, and if required others can be rented.