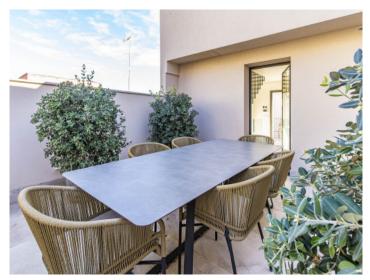

### Описание объекта:

This timelessly-elegant town-house has a living space of 195 sqm spread over 3 levels, plus a private roof terrace, a further terrace and a patio.

Through the entrance area, you step directly into the open-plan kitchen/living room. From here you can access the roof terrace as well as the two lower floors.