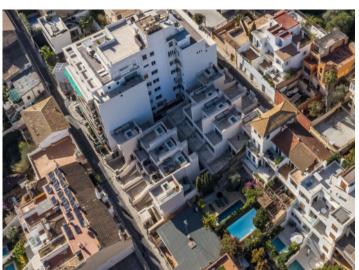

### Описание объекта:

This timelessly-elegant town-house has a living space of 195 sqm spread over 3 levels, plus a private roof terrace, a further terrace and a patio.

Through the entrance area, you step directly into the open-plan kitchen/living room. From here you can access the roof terrace as well as the two lower floors.

#### Месторасположения и окрестности:

El Terreno is a neighbourhood in the Poniente district of Palma de Mallorca, and is bordered by the sea, the woods of Bellver, and the torrents of Mal Pas and S'Algo.

Upon its hills there are fantastic villas, and charming and colourful low-built houses together with modern high residential buildings with sea views. The streets are narrow and steep, and inclines of 12% are not unusual.