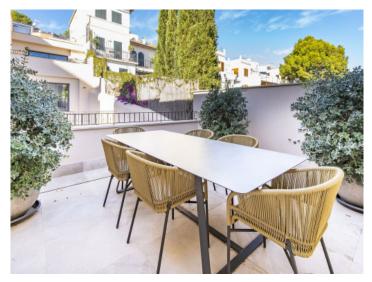

### Описание объекта:

This timelessly-elegant town-house has a living space of 195 sqm spread over 3 levels, plus a private roof terrace, a further terrace and a patio.

Through the entrance area, you step directly into the open-plan kitchen/living room. From here you can access the roof terrace as well as the two lower floors.