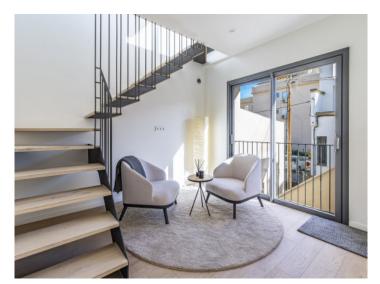

### Описание объекта:

This timelessly-elegant town-house has a living space of 195 sqm spread over 3 levels, plus a private roof terrace, a further terrace and a patio.

Through the entrance area, you step directly into the open-plan kitchen/living room. From here you can access the roof terrace as well as the two lower floors.

Further features of this lovely property include a high-quality brand-name kitchen, underfloor heating, air conditioning and an alarm system. An underground parking space is included in the purchase price, and if required others can be rented.