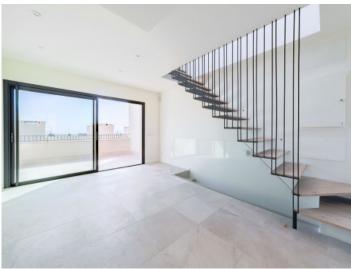

### Описание объекта:

This timelessly-elegant town-house has a living space of 195 sqm spread over 3 levels, plus a private roof terrace, a further terrace and a patio.

Through the entrance area, you step directly into the open-plan kitchen/living room. From here you can access the roof terrace as well as the two lower floors.

On the first basement floor there are 2 bedrooms and a bathroom. Another staircase leads down to the second basement. Here you will find another bedroom, a bathroom and a utility room.

An open staircase from the living level leads to the private roof terrace, which offers a fantastic view over the surrounding roofs to the harbour, the sea and Palma.