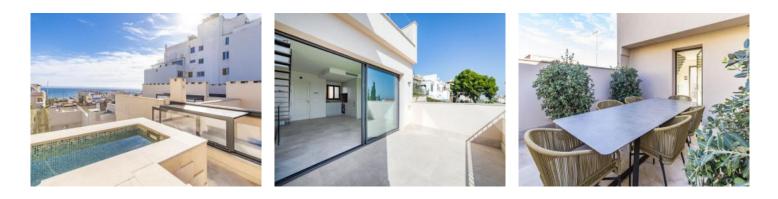

### Описание объекта:

This timelessly-elegant town-house has a living space of 195 sqm spread over 3 levels, plus a private roof terrace, a further terrace and a patio.

Through the entrance area, you step directly into the open-plan kitchen/living room. From here you can access the roof terrace as well as the two lower floors.

On the first basement floor there are 2 bedrooms and a bathroom. Another staircase leads down to the second basement. Here you will find another bedroom, a bathroom and a utility room.

An open staircase from the living level leads to the private roof terrace, which offers a fantastic view over the surrounding roofs to the harbour, the sea and Palma.

Further features of this lovely property include a high-quality brand-name kitchen, underfloor heating, air conditioning and an alarm system. An underground parking space is included in the purchase price, and if required others can be rented.