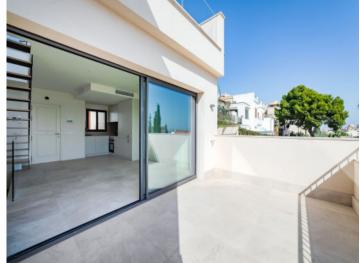

### Описание объекта:

This timelessly-elegant town-house has a living space of 195 sqm spread over 3 levels, plus a private roof terrace, a further terrace and a patio.

Through the entrance area, you step directly into the open-plan kitchen/living room. From here you can access the roof terrace as well as the two lower floors.

Further features of this lovely property include a high-quality brand-name kitchen, underfloor heating, air conditioning and an alarm system. An underground parking space is included in the purchase price, and if required others can be rented.