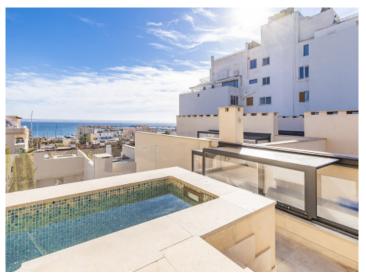

### Описание объекта:

This timelessly-elegant town-house has a living space of 195 sqm spread over 3 levels, plus a private roof terrace, a further terrace and a patio.

Through the entrance area, you step directly into the open-plan kitchen/living room. From here you can access the roof terrace as well as the two lower floors.

On the first basement floor there are 2 bedrooms and a bathroom. Another staircase leads down to the second basement. Here you will find another bedroom, a bathroom and a utility room.

An open staircase from the living level leads to the private roof terrace, which offers a fantastic view over the surrounding roofs to the harbour, the sea and Palma.