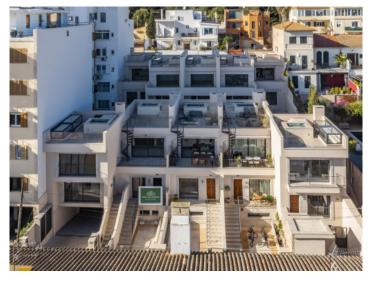

# Terraced house with private roof terrace in Palma, El Terreno

| жилая площадь:<br>участок:<br>спальни:<br>санузел: | 195 m <sup>2</sup><br>112 m <sup>2</sup><br>3<br>2 | Энергетическая<br>сертификация: | в процессе  |
|----------------------------------------------------|----------------------------------------------------|---------------------------------|-------------|
| вид на море:                                       | $\checkmark$                                       | цена:                           | € 950.000,- |

### Описание объекта:

This timelessly-elegant town-house has a living space of 195 sqm spread over 3 levels, plus a private roof terrace, a further terrace and a patio.

Through the entrance area, you step directly into the open-plan kitchen/living room. From here you can access the roof terrace as well as the two lower floors.

On the first basement floor there are 2 bedrooms and a bathroom. Another staircase leads down to the second basement. Here you will find another bedroom, a bathroom and a utility room.

An open staircase from the living level leads to the private roof terrace, which offers a fantastic view over the surrounding roofs to the harbour, the sea and Palma.

Further features of this lovely property include a high-quality brand-name kitchen, underfloor heating, air conditioning and an alarm system. An underground parking space is included in the purchase price, and if required others can be rented.