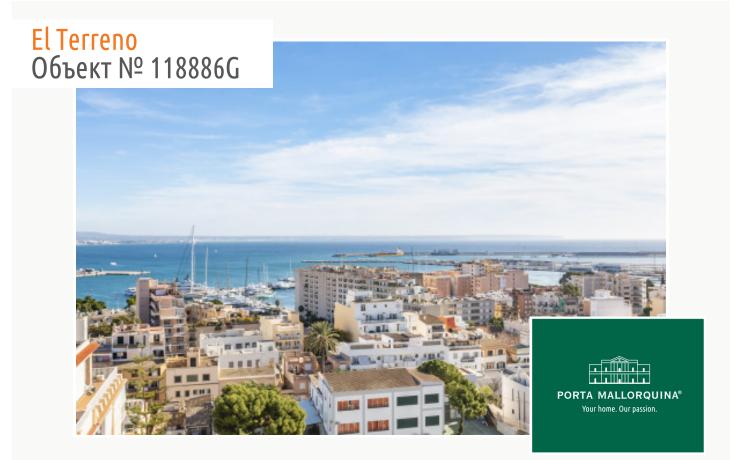

# Terraced house with private roof terrace in Palma, El Terreno

| жилая площадь:<br>участок:<br>спальни:<br>санузел: | 195 m <sup>2</sup><br>112 m <sup>2</sup><br>3<br>2 | Энергетическая<br>сертификация: | в процессе  |
|----------------------------------------------------|----------------------------------------------------|---------------------------------|-------------|
| вид на море:                                       | $\checkmark$                                       | цена:                           | € 950.000,- |

### Описание объекта:

This timelessly-elegant town-house has a living space of 195 sqm spread over 3 levels, plus a private roof terrace, a further terrace and a patio.

Through the entrance area, you step directly into the open-plan kitchen/living room. From here you can access the roof terrace as well as the two lower floors.

#### Месторасположения и окрестности:

El Terreno is a neighbourhood in the Poniente district of Palma de Mallorca, and is bordered by the sea, the woods of Bellver, and the torrents of Mal Pas and S'Algo.

Upon its hills there are fantastic villas, and charming and colourful low-built houses together with modern high residential buildings with sea views. The streets are narrow and steep, and inclines of 12% are not unusual.