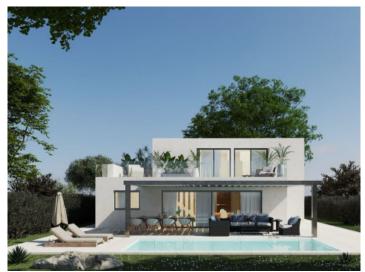

#### Описание объекта:

This exclusive, newly-constructed chalet is situated in Bahia Grande.

The villa has a constructed area of 237 sqm with 2 levels.

Distributed over the ground floor is the entrance area, 2 bedrooms, 2 bathrooms, an openly-designed living area with integrated kitchen, and a lovely covered terrace overlooking the garden and pool area.

On the upper level is the private area with a separate suite which is divided over the master-bedroom with dressing room and bathroom, and a further living room.

The newly-constructed property was built using only the highest-quality materials, and is fitted with wooden and stone floors providing the perfect mix of both modern and traditional Mediterranean styles.