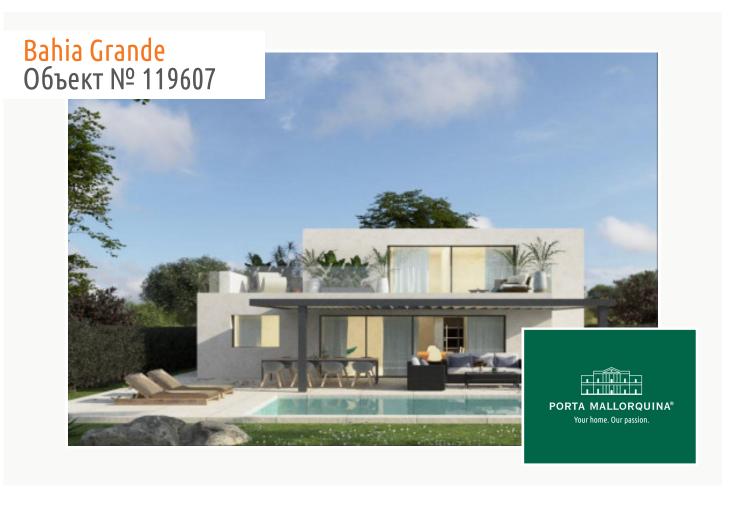

# Modern newly-built chalet in a popular residential area in Bahia Grande

жилая площадь: 237 m<sup>2</sup> Энергетическая в процессе

участок: 614 m<sup>2</sup> сертификация:

спальни: 3санузел: 3

вид на море: - цена: € 1.750.000,-

#### Описание объекта:

This exclusive, newly-constructed chalet is situated in Bahia Grande.

The villa has a constructed area of 237 sqm with 2 levels.

Distributed over the ground floor is the entrance area, 2 bedrooms, 2 bathrooms, an openly-designed living area with integrated kitchen, and a lovely covered terrace overlooking the garden and pool area.

On the upper level is the private area with a separate suite which is divided over the master-bedroom with dressing room and bathroom, and a further living room.

The newly-constructed property was built using only the highest-quality materials, and is fitted with wooden and stone floors providing the perfect mix of both modern and traditional Mediterranean styles.

It is also fitted with a heat pump and a photovoltaic system, bringing it up to the newest level of energy-technology.