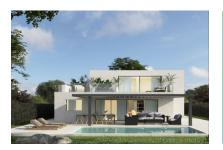

# Modern newly-built chalet in a popular residential area in Bahia Grande

жилая площадь: 237 m<sup>2</sup> Энергетическая в процессе

участок: 614 m<sup>2</sup> сертификация:

спальни: 3санузел: 3

вид на море: - цена: € 1.750.000,-

#### Описание объекта:

This exclusive, newly-constructed chalet is situated in Bahia Grande.

The villa has a constructed area of 237 sqm with 2 levels.

Distributed over the ground floor is the entrance area, 2 bedrooms, 2 bathrooms, an openly-designed living area with integrated kitchen, and a lovely covered terrace overlooking the garden and pool area.