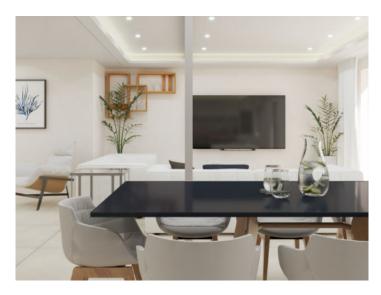

#### Описание объекта:

This exclusive, newly-constructed chalet is situated in Bahia Grande.

The villa has a constructed area of 237 sqm with 2 levels.

Distributed over the ground floor is the entrance area, 2 bedrooms, 2 bathrooms, an openly-designed living area with integrated kitchen, and a lovely covered terrace overlooking the garden and pool area.

On the upper level is the private area with a separate suite which is divided over the master-bedroom with dressing room and bathroom, and a further living room.

The newly-constructed property was built using only the highest-quality materials, and is fitted with wooden and stone floors providing the perfect mix of both modern and traditional Mediterranean styles.