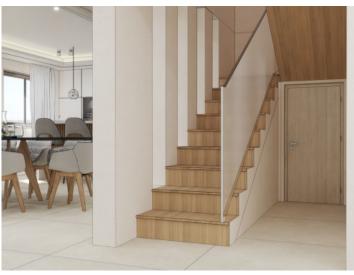

#### Описание объекта:

This exclusive, newly-constructed chalet is situated in Bahia Grande.

The villa has a constructed area of 237 sqm with 2 levels.

Distributed over the ground floor is the entrance area, 2 bedrooms, 2 bathrooms, an openly-designed living area with integrated kitchen, and a lovely covered terrace overlooking the garden and pool area.

On the upper level is the private area with a separate suite which is divided over the master-bedroom with dressing room and bathroom, and a further living room.

The newly-constructed property was built using only the highest-quality materials, and is fitted with wooden and stone floors providing the perfect mix of both modern and traditional Mediterranean styles.