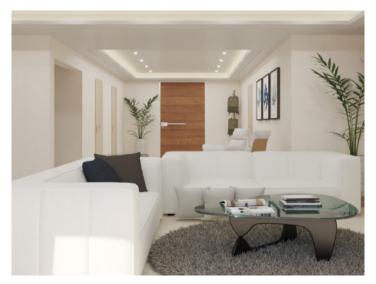

#### Описание объекта:

This exclusive, newly-constructed chalet is situated in Bahia Grande.

The villa has a constructed area of 237 sqm with 2 levels.

Distributed over the ground floor is the entrance area, 2 bedrooms, 2 bathrooms, an openly-designed living area with integrated kitchen, and a lovely covered terrace overlooking the garden and pool area.

On the upper level is the private area with a separate suite which is divided over the master-bedroom with dressing room and bathroom, and a further living room.

The newly-constructed property was built using only the highest-quality materials, and is fitted with wooden and stone floors providing the perfect mix of both modern and traditional Mediterranean styles.