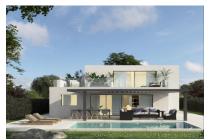

# Modern newly-built chalet in a popular residential area in Bahia Grande

жилая площадь: 237 m<sup>2</sup> Энергетическая в процессе

участок: 614 m<sup>2</sup> сертификация:

спальни: 3санузел: 3

вид на море: - цена: € 1.750.000,-

#### Описание объекта:

This exclusive, newly-constructed chalet is situated in Bahia Grande.

The villa has a constructed area of 237 sqm with 2 levels.

Distributed over the ground floor is the entrance area, 2 bedrooms, 2 bathrooms, an openly-designed living area with integrated kitchen, and a lovely covered terrace overlooking the garden and pool area.

On the upper level is the private area with a separate suite which is divided over the master-bedroom with dressing room and bathroom, and a further living room.

The newly-constructed property was built using only the highest-quality materials, and is fitted with wooden and stone floors providing the perfect mix of both modern and traditional Mediterranean styles.