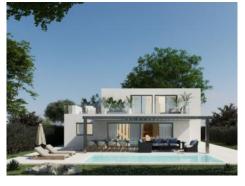

#### Описание объекта:

This exclusive, newly-constructed chalet is situated in Bahia Grande.

The villa has a constructed area of 237 sqm with 2 levels.

Distributed over the ground floor is the entrance area, 2 bedrooms, 2 bathrooms, an openly-designed living area with integrated kitchen, and a lovely covered terrace overlooking the garden and pool area.

On the upper level is the private area with a separate suite which is divided over the master-bedroom with dressing room and bathroom, and a further living room.

The newly-constructed property was built using only the highest-quality materials, and is fitted with wooden and stone floors providing the perfect mix of both modern and traditional Mediterranean styles.