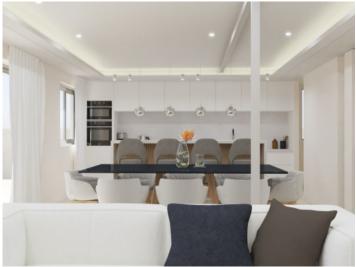

#### Описание объекта:

This exclusive, newly-constructed chalet is situated in Bahia Grande.

The villa has a constructed area of 237 sqm with 2 levels.

Distributed over the ground floor is the entrance area, 2 bedrooms, 2 bathrooms, an openly-designed living area with integrated kitchen, and a lovely covered terrace overlooking the garden and pool area.

On the upper level is the private area with a separate suite which is divided over the master-bedroom with dressing room and bathroom, and a further living room.

The newly-constructed property was built using only the highest-quality materials, and is fitted with wooden and stone floors providing the perfect mix of both modern and traditional Mediterranean styles.