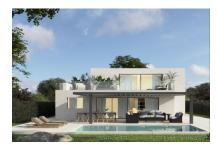

#### Описание объекта:

This exclusive, newly-constructed chalet is situated in Bahia Grande.

The villa has a constructed area of 237 sqm with 2 levels.

Distributed over the ground floor is the entrance area, 2 bedrooms, 2 bathrooms, an openly-designed living area with integrated kitchen, and a lovely covered terrace overlooking the garden and pool area.

On the upper level is the private area with a separate suite which is divided over the master-bedroom with dressing room and bathroom, and a further living room.

The newly-constructed property was built using only the highest-quality materials, and is fitted with wooden and stone floors providing the perfect mix of both modern and traditional Mediterranean styles.