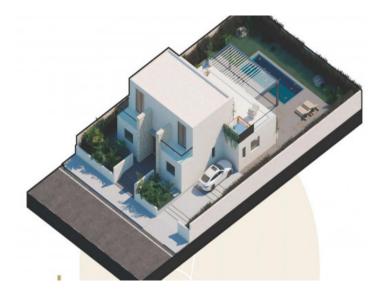

# Modern newly-built chalet in a popular residential area in Bahia Grande

жилая площадь: 237 m<sup>2</sup> Энергетическая в процессе

участок: 614 m<sup>2</sup> сертификация:

спальни: 3санузел: 3

вид на море: - цена: € 1.750.000,-

#### Описание объекта:

This exclusive, newly-constructed chalet is situated in Bahia Grande.

The villa has a constructed area of 237 sqm with 2 levels.

Distributed over the ground floor is the entrance area, 2 bedrooms, 2 bathrooms, an openly-designed living area with integrated kitchen, and a lovely covered terrace overlooking the garden and pool area.

On the upper level is the private area with a separate suite which is divided over the master-bedroom with dressing room and bathroom, and a further living room.

The newly-constructed property was built using only the highest-quality materials, and is fitted with wooden and stone floors providing the perfect mix of both modern and traditional Mediterranean styles.