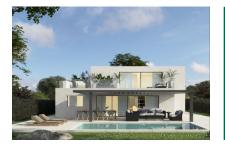

#### Описание объекта:

This exclusive, newly-constructed chalet is situated in Bahia Grande.

The villa has a constructed area of 237 sqm with 2 levels.

Distributed over the ground floor is the entrance area, 2 bedrooms, 2 bathrooms, an openly-designed living area with integrated kitchen, and a lovely covered terrace overlooking the garden and pool area.

On the upper level is the private area with a separate suite which is divided over the master-bedroom with dressing room and bathroom, and a further living room.

The newly-constructed property was built using only the highest-quality materials, and is fitted with wooden and stone floors providing the perfect mix of both modern and traditional Mediterranean styles.