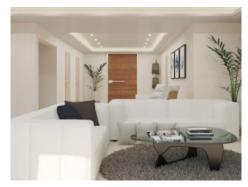

#### Описание объекта:

This exclusive, newly-constructed chalet is situated in Bahia Grande.

The villa has a constructed area of 237 sqm with 2 levels.

Distributed over the ground floor is the entrance area, 2 bedrooms, 2 bathrooms, an openly-designed living area with integrated kitchen, and a lovely covered terrace overlooking the garden and pool area.