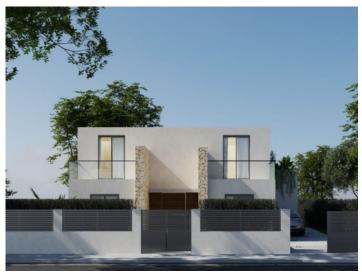

# Modern newly-built chalet in a popular residential area in Bahia Grande

жилая площадь: 237 m<sup>2</sup> Энергетическая в процессе

участок: 614 m<sup>2</sup> сертификация:

спальни: 3санузел: 3

вид на море: - цена: € 1.750.000,-

#### Описание объекта:

This exclusive, newly-constructed chalet is situated in Bahia Grande.

The villa has a constructed area of 237 sqm with 2 levels.

Distributed over the ground floor is the entrance area, 2 bedrooms, 2 bathrooms, an openly-designed living area with integrated kitchen, and a lovely covered terrace overlooking the garden and pool area.