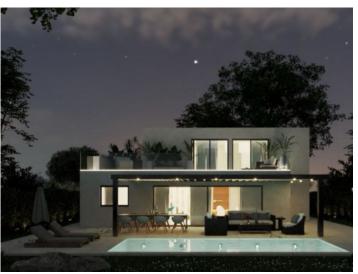

# Modern newly-built chalet in a popular residential area in Bahia Grande

жилая площадь: 237 m<sup>2</sup> Энергетическая в процессе

участок: 614 m<sup>2</sup> сертификация:

спальни: 3санузел: 3

вид на море: - цена: € 1.750.000,-

#### Описание объекта:

This exclusive, newly-constructed chalet is situated in Bahia Grande.

The villa has a constructed area of 237 sqm with 2 levels.

Distributed over the ground floor is the entrance area, 2 bedrooms, 2 bathrooms, an openly-designed living area with integrated kitchen, and a lovely covered terrace overlooking the garden and pool area.