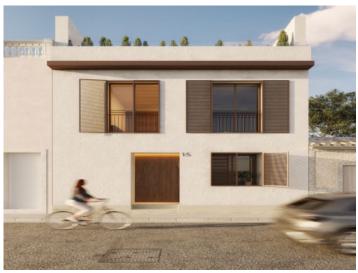

# Building plot with a project for a town-house with pool in a prime location in El Molinar

жилая площадь: 218 m<sup>2</sup> Энергетическая в процессе

участок: 119 m<sup>2</sup> сертификация:

спальни: 3 санузел: 2

#### Описание объекта:

This outstanding project is situated in the prime and very desirable district of El Molinar, on a plot of 119 sqm. The exclusive town-house will have 2 floors, and is located only a few metres away from the attractive promenade, perfect for a stroll along the sea front. Its 226 sqm of constructed area provides breathtaking views of the sparkling Mediterranean Sea from its the large roof terrace.

The exceptional village-house combines modern luxury with contemporary design, with a living space of 124 sqm. Three bedrooms and 2 bathrooms promise a comfortable retreat, and the generously terrace area of 62 sqm includes an elegant lounge area, perfect for relaxing evenings under the star-filled sky. On the patio, a sun terrace and pool provide provide the recipe for a perfect day in the sun.