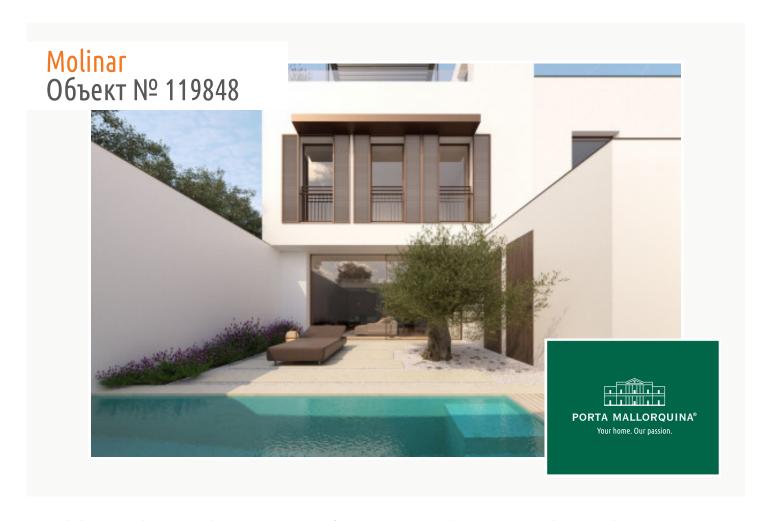

#### Описание объекта:

This outstanding project is situated in the prime and very desirable district of El Molinar, on a plot of 119 sqm. The exclusive town-house will have 2 floors, and is located only a few metres away from the attractive promenade, perfect for a stroll along the sea front. Its 226 sqm of constructed area provides breathtaking views of the sparkling Mediterranean Sea from its the large roof terrace.

The exceptional village-house combines modern luxury with contemporary design, with a living space of 124 sqm. Three bedrooms and 2 bathrooms promise a comfortable retreat, and the generously terrace area of 62 sqm includes an elegant lounge area, perfect for relaxing evenings under the star-filled sky. On the patio, a sun terrace and pool provide provide the recipe for a perfect day in the sun.

Further features include a fully-equipped kitchen, a spacious garage, underfloor heating and centralised air conditioning, ensuring a constantly pleasant atmosphere of well-being.