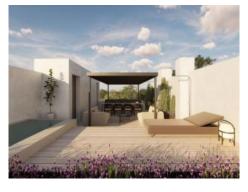

The exceptional village-house combines modern luxury with contemporary design, with a living space of 124 sqm. Three bedrooms and 2 bathrooms promise a comfortable retreat, and the generously terrace area of 62 sqm includes an elegant lounge area, perfect for relaxing evenings under the star-filled sky. On the patio, a sun terrace and pool provide provide the recipe for a perfect day in the sun.

Further features include a fully-equipped kitchen, a spacious garage, underfloor heating and centralised air conditioning, ensuring a constantly pleasant atmosphere of well-being.