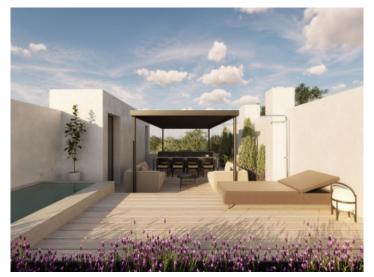

The exceptional village-house combines modern luxury with contemporary design, with a living space of 124 sqm. Three bedrooms and 2 bathrooms promise a comfortable retreat, and the generously terrace area of 62 sqm includes an elegant lounge area, perfect for relaxing evenings under the star-filled sky. On the patio, a sun terrace and pool provide provide the recipe for a perfect day in the sun.

Further features include a fully-equipped kitchen, a spacious garage, underfloor heating and centralised air conditioning, ensuring a constantly pleasant atmosphere of well-being.