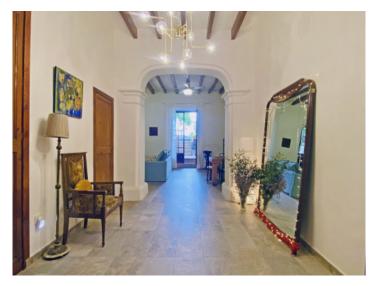

On the ground floor is an imposing entrance area leading into a pleasant living/dining area with fireplace and access to the garden. Also on this level are 2 bedrooms and a bathroom.

A staircase leads to the upper floor with the lovely master-suite with en-suite bathroom. There is also an adjacent room which could serve as a dressing room, office or children's room, and a further bedroom.