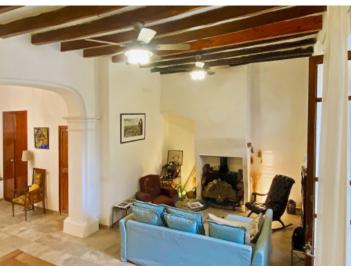

On the ground floor is an imposing entrance area leading into a pleasant living/dining area with fireplace and access to the garden. Also on this level are 2 bedrooms and a bathroom.

A staircase leads to the upper floor with the lovely master-suite with en-suite bathroom. There is also an adjacent room which could serve as a dressing room, office or children's room, and a further bedroom.