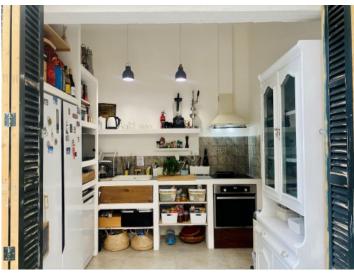

On the ground floor is an imposing entrance area leading into a pleasant living/dining area with fireplace and access to the garden. Also on this level are 2 bedrooms and a bathroom.

A staircase leads to the upper floor with the lovely master-suite with en-suite bathroom. There is also an adjacent room which could serve as a dressing room, office or children's room, and a further bedroom.

A real highlight is the large roof terrace offering impressive views over the rooftops of Felanitx as far as the Tramuntana mountains - the perfect place for a relaxing chill-out zone.

On the right side of garden, directly accessed from the living room, is a beautiful, fully-equipped outdoor kitchen, and a separate bedroom with WC, perfect for use as a guest room. Two large lemon and orange trees offer welcome shady places during the hotter summer months, with diverse seating areas inviting to relax and enjoy.