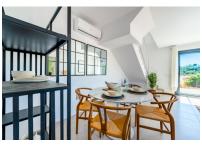

The property itself has its own plot of around 237 square meters. The constructed area of around 120 sqm is spread over 2 floors. The first floor is accessed via a partially covered terrace. The large open-plan living area with dining area and fully equipped fitted kitchen welcomes you there. Adjacent is a bedroom with built-in wardrobe and bathroom. A separate small laundry room provides further convenience.

From the living area, a staircase leads to the second floor with the second bedroom, also with a bathroom and fully fitted wardrobe. Two small sun terraces, where you have privacy, ensure wonderful relaxation.