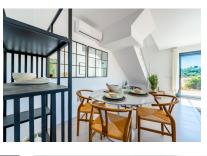

The property itself has its own plot of around 237 square meters. The constructed area of around 120 sqm is spread over 2 floors. The first floor is accessed via a partially covered terrace. The large open-plan living area with dining area and fully equipped fitted kitchen welcomes you there. Adjacent is a bedroom with built-in wardrobe and bathroom. A separate small laundry room provides further convenience.