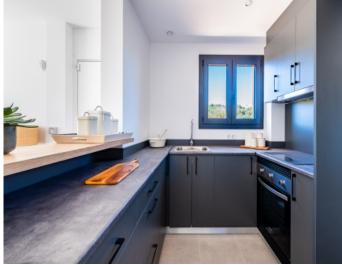

The property itself has its own plot of around 237 square meters. The constructed area of around 120 sqm is spread over 2 floors. The first floor is accessed via a partially covered terrace. The large open-plan living area with dining area and fully equipped fitted kitchen welcomes you there. Adjacent is a bedroom with built-in wardrobe and bathroom. A separate small laundry room provides further convenience.

Equipment:

- Air conditioning with hot/cold function
- Option: Underfloor heating in both bathrooms and backlit mirrors
- Pre-installation of home automation; optional control of lighting and air conditioning
- Fully furnished and equipped kitchen with Bosch/Siemens appliances; optional Neff appliances
- Exterior windows/doors made of PVC or aluminum (thermal break) incl. double glazing with air chamber
- Sliding or folding sash opening systems