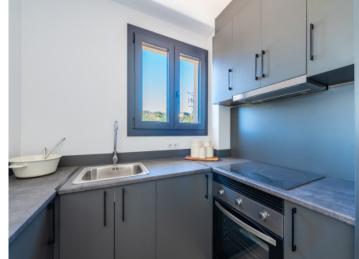

The property itself has its own plot of around 237 square meters. The constructed area of around 120 sqm is spread over 2 floors. The first floor is accessed via a partially covered terrace. The large open-plan living area with dining area and fully equipped fitted kitchen welcomes you there. Adjacent is a bedroom with built-in wardrobe and bathroom. A separate small laundry room provides further convenience.

Equipment:

- Air conditioning with hot/cold function
- Option: Underfloor heating in both bathrooms and backlit mirrors
- Pre-installation of home automation; optional control of lighting and air conditioning
- Fully furnished and equipped kitchen with Bosch/Siemens appliances; optional Neff appliances
- Exterior windows/doors made of PVC or aluminum (thermal break) incl. double glazing with air chamber
- Sliding or folding sash opening systems