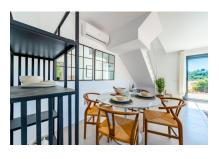

The property itself has its own plot of around 237 square meters. The constructed area of around 120 sqm is spread over 2 floors. The first floor is accessed via a partially covered terrace. The large open-plan living area with dining area and fully equipped fitted kitchen welcomes you there. Adjacent is a bedroom with built-in wardrobe and bathroom. A separate small laundry room provides further convenience.