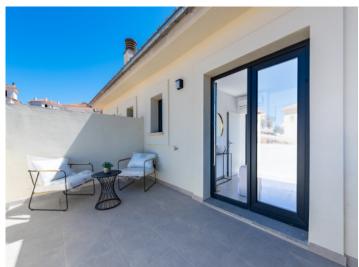

The property itself has its own plot of around 237 square meters. The constructed area of around 120 sqm is spread over 2 floors. The first floor is accessed via a partially covered terrace. The large open-plan living area with dining area and fully equipped fitted kitchen welcomes you there. Adjacent is a bedroom with built-in wardrobe and bathroom. A separate small laundry room provides further convenience.

From the living area, a staircase leads to the second floor with the second bedroom, also with a bathroom and fully fitted wardrobe. Two small sun terraces, where you have privacy, ensure wonderful relaxation.