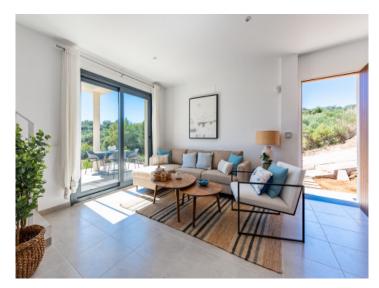

The property itself has its own plot of around 237 square meters. The constructed area of around 120 sqm is spread over 2 floors. The first floor is accessed via a partially covered terrace. The large open-plan living area with dining area and fully equipped fitted kitchen welcomes you there. Adjacent is a bedroom with built-in wardrobe and bathroom. A separate small laundry room provides further convenience.