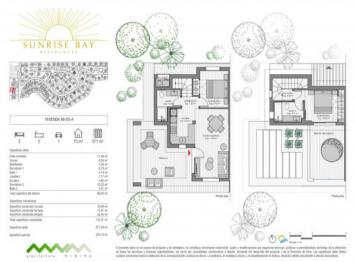

# Modern semi-detached house for first occupancy in Cala Romantica

| жилая площадь:<br>участок:<br>спальни:<br>санузел: | 120 m <sup>2</sup><br>237 m <sup>2</sup><br>2<br>2 | Энергетическая<br>сертификация: | в процессе  |
|----------------------------------------------------|----------------------------------------------------|---------------------------------|-------------|
| вид на море:                                       | -                                                  | цена:                           | € 385.000,- |

The property itself has its own plot of around 237 square meters. The constructed area of around 120 sqm is spread over 2 floors. The first floor is accessed via a partially covered terrace. The large open-plan living area with dining area and fully equipped fitted kitchen welcomes you there. Adjacent is a bedroom with built-in wardrobe and bathroom. A separate small laundry room provides further convenience.

From the living area, a staircase leads to the second floor with the second bedroom, also with a bathroom and fully fitted wardrobe. Two small sun terraces, where you have privacy, ensure wonderful relaxation.