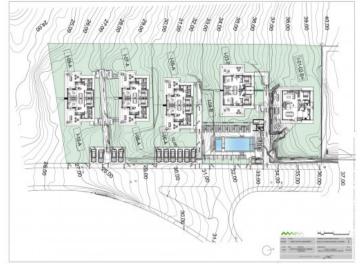

### Описание объекта:

This modern semi-detached house for first occupancy is located within a spacious, sophisticated residence where you can enjoy shared leisure facilities and services. There is a shuttle service to the nearby beautiful beach of Cala Romantica, various pool areas, wellness areas with sauna, gym or cinema and a small bar. Under the motto "Everything can, nothing must", there will be something for all individual needs to make every stay here a highlight for its residents.

The property itself has its own plot of around 237 square meters. The constructed area of around 120 sqm is spread over 2 floors. The first floor is accessed via a partially covered terrace. The large open-plan living area with dining area and fully equipped fitted kitchen welcomes you there. Adjacent is a bedroom with built-in wardrobe and bathroom. A separate small laundry room provides further convenience.

From the living area, a staircase leads to the second floor with the second bedroom, also with a bathroom and fully fitted wardrobe. Two small sun terraces, where you have privacy, ensure wonderful relaxation.