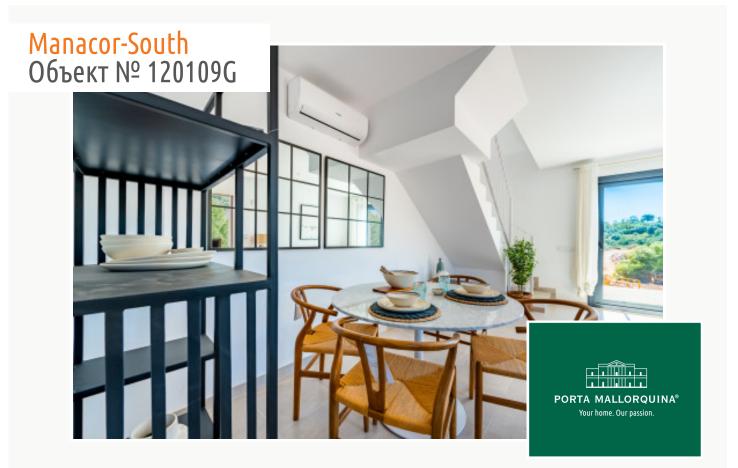

The property itself has its own plot of around 237 square meters. The constructed area of around 120 sqm is spread over 2 floors. The first floor is accessed via a partially covered terrace. The large open-plan living area with dining area and fully equipped fitted kitchen welcomes you there. Adjacent is a bedroom with built-in wardrobe and bathroom. A separate small laundry room provides further convenience.

From the living area, a staircase leads to the second floor with the second bedroom, also with a bathroom and fully fitted wardrobe. Two small sun terraces, where you have privacy, ensure wonderful relaxation.