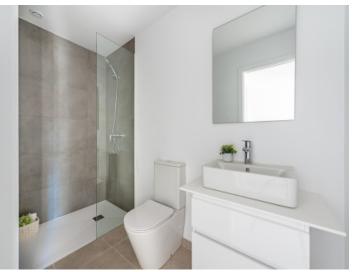

The property itself has its own plot of around 237 square meters. The constructed area of around 120 sqm is spread over 2 floors. The first floor is accessed via a partially covered terrace. The large open-plan living area with dining area and fully equipped fitted kitchen welcomes you there. Adjacent is a bedroom with built-in wardrobe and bathroom. A separate small laundry room provides further convenience.

From the living area, a staircase leads to the second floor with the second bedroom, also with a bathroom and fully fitted wardrobe. Two small sun terraces, where you have privacy, ensure wonderful relaxation.

Equipment:

- Air conditioning with hot/cold function
- Option: Underfloor heating in both bathrooms and backlit mirrors
- Pre-installation of home automation; optional control of lighting and air conditioning
- Fully furnished and equipped kitchen with Bosch/Siemens appliances; optional Neff appliances
- Exterior windows/doors made of PVC or aluminum (thermal break) incl. double glazing with air chamber
- Sliding or folding sash opening systems