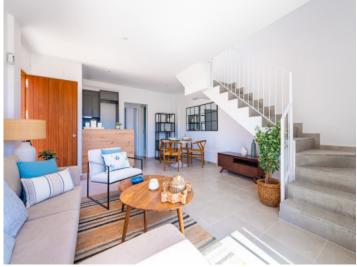

The property itself has its own plot of around 237 square meters. The constructed area of around 120 sqm is spread over 2 floors. The first floor is accessed via a partially covered terrace. The large open-plan living area with dining area and fully equipped fitted kitchen welcomes you there. Adjacent is a bedroom with built-in wardrobe and bathroom. A separate small laundry room provides further convenience.

From the living area, a staircase leads to the second floor with the second bedroom, also with a bathroom and fully fitted wardrobe. Two small sun terraces, where you have privacy, ensure wonderful relaxation.