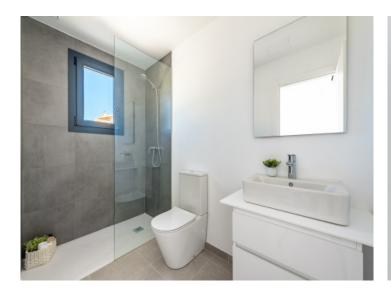

The property itself has its own plot of around 237 square meters. The constructed area of around 120 sqm is spread over 2 floors. The first floor is accessed via a partially covered terrace. The large open-plan living area with dining area and fully equipped fitted kitchen welcomes you there. Adjacent is a bedroom with built-in wardrobe and bathroom. A separate small laundry room provides further convenience.

From the living area, a staircase leads to the second floor with the second bedroom, also with a bathroom and fully fitted wardrobe. Two small sun terraces, where you have privacy, ensure wonderful relaxation.

Equipment:

- Air conditioning with hot/cold function
- Option: Underfloor heating in both bathrooms and backlit mirrors
- Pre-installation of home automation; optional control of lighting and air conditioning
- Fully furnished and equipped kitchen with Bosch/Siemens appliances; optional Neff appliances
- Exterior windows/doors made of PVC or aluminum (thermal break) incl. double glazing with air chamber
- Sliding or folding sash opening systems