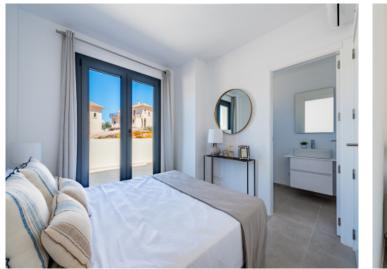

The property itself has its own plot of around 237 square meters. The constructed area of around 120 sqm is spread over 2 floors. The first floor is accessed via a partially covered terrace. The large open-plan living area with dining area and fully equipped fitted kitchen welcomes you there. Adjacent is a bedroom with built-in wardrobe and bathroom. A separate small laundry room provides further convenience.

From the living area, a staircase leads to the second floor with the second bedroom, also with a bathroom and fully fitted wardrobe. Two small sun terraces, where you have privacy, ensure wonderful relaxation.