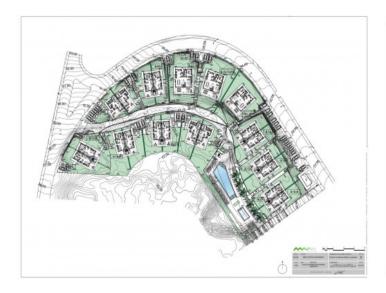

### Описание объекта:

This modern semi-detached house for first occupancy is located within a spacious, sophisticated residence where you can enjoy shared leisure facilities and services. There is a shuttle service to the nearby beautiful beach of Cala Romantica, various pool areas, wellness areas with sauna, gym or cinema and a small bar. Under the motto "Everything can, nothing must", there will be something for all individual needs to make every stay here a highlight for its residents.

The property itself has its own plot of around 237 square meters. The constructed area of around 120 sqm is spread over 2 floors. The first floor is accessed via a partially covered terrace. The large open-plan living area with dining area and fully equipped fitted kitchen welcomes you there. Adjacent is a bedroom with built-in wardrobe and bathroom. A separate small laundry room provides further convenience.

From the living area, a staircase leads to the second floor with the second bedroom, also with a bathroom and fully fitted wardrobe. Two small sun terraces, where you have privacy, ensure wonderful relaxation.