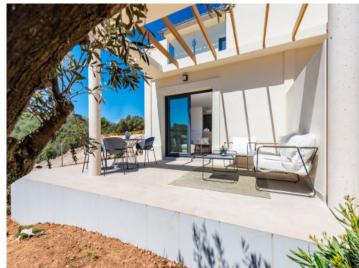

From the living area, a staircase leads to the second floor with the second bedroom, also with a bathroom and fully fitted wardrobe. Two small sun terraces, where you have privacy, ensure wonderful relaxation.