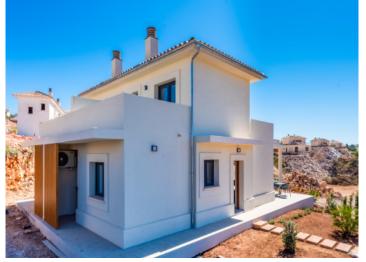

# Modern semi-detached house for first occupancy in Cala Romantica

| жилая площадь:<br>участок:<br>спальни:<br>санузел: | 120 m <sup>2</sup><br>237 m <sup>2</sup><br>2<br>2 | Энергетическая<br>сертификация: | в процессе  |
|----------------------------------------------------|----------------------------------------------------|---------------------------------|-------------|
| вид на море:                                       | -                                                  | цена:                           | € 385.000,- |

The property itself has its own plot of around 237 square meters. The constructed area of around 120 sqm is spread over 2 floors. The first floor is accessed via a partially covered terrace. The large open-plan living area with dining area and fully equipped fitted kitchen welcomes you there. Adjacent is a bedroom with built-in wardrobe and bathroom. A separate small laundry room provides further convenience.