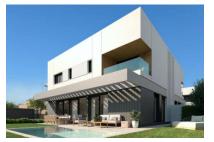

# Luxurious, newly-built semi-detached house in Puig de Ros

жилая площадь: 173 m<sup>2</sup> Энергетическая в процессе

участок: 320 m<sup>2</sup> сертификация:

спальни: 4

санузел: 3

вид на море: ✓ цена: € 1.050.000,-

#### Описание объекта:

This very modern semi-detached house is equipped with ample modern amenities, and is situated in the beautiful coastal area of Puiq de Ros.

During its design great care was taken to assure the presence of ample natural light.

Other personal wishes of the new owners can be realized by a choice of 3 configuration variants, for example 3 or 4 bedrooms, or an open kitchen with adjoining living/dining area which opens on to the private garden and pool.