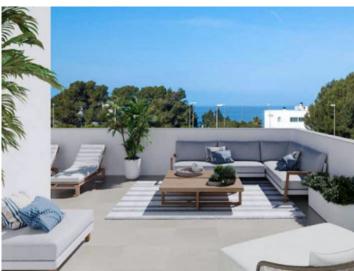

# Luxurious, newly-built semi-detached house in Puig de Ros

жилая площадь: 173 m<sup>2</sup> Энергетическая в процессе

участок: 320 m<sup>2</sup> сертификация:

спальни: 4

санузел: 3

вид на море: ✓ цена: € 1.050.000,-

#### Описание объекта:

This very modern semi-detached house is equipped with ample modern amenities, and is situated in the beautiful coastal area of Puiq de Ros.

During its design great care was taken to assure the presence of ample natural light.