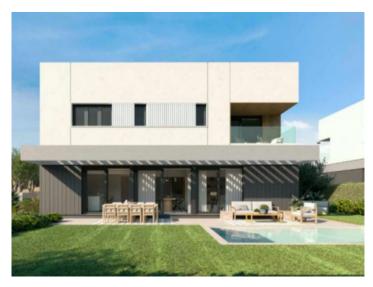

Other personal wishes of the new owners can be realized by a choice of 3 configuration variants, for example 3 or 4 bedrooms, or an open kitchen with adjoining living/dining area which opens on to the private garden and pool.

There is also a choice of different colour combinations for bathrooms, tiles and basic specification.

The location of the houses one behind the other assures privacy, and provides more garden space.

In a clear commitment to the environment, efforts have been made to save energy and to fulfil the strictest sustainability criteria. Large living spaces have been designed to ensure a high level of living comfort, with the integration of outdoor spaces with the interiors playing a major role here.