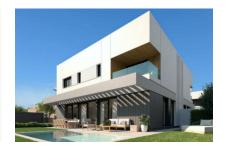

# Luxurious, newly-built semi-detached house in Puig de Ros

жилая площадь: 173 m<sup>2</sup> Энергетическая в процессе

участок: 320 m<sup>2</sup> сертификация:

спальни: 4

санузел: 3

вид на море: ✓ цена: € 1.050.000,-

#### Описание объекта:

This very modern semi-detached house is equipped with ample modern amenities, and is situated in the beautiful coastal area of Puiq de Ros.

During its design great care was taken to assure the presence of ample natural light.

Other personal wishes of the new owners can be realized by a choice of 3 configuration variants, for example 3 or 4 bedrooms, or an open kitchen with adjoining living/dining area which opens on to the private garden and pool.