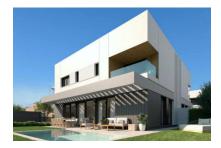

# Luxurious, newly-built semi-detached house in Puig de Ros

жилая площадь: 173 m<sup>2</sup> Энергетическая в процессе

участок: 320 m<sup>2</sup> сертификация:

спальни: 4

санузел: 3

вид на море: ✓ цена: € 1.050.000,-

#### Описание объекта:

This very modern semi-detached house is equipped with ample modern amenities, and is situated in the beautiful coastal area of Puiq de Ros.

During its design great care was taken to assure the presence of ample natural light.

Other personal wishes of the new owners can be realized by a choice of 3 configuration variants, for example 3 or 4 bedrooms, or an open kitchen with adjoining living/dining area which opens on to the private garden and pool.