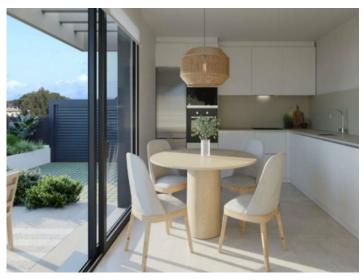

#### Описание объекта:

This very modern semi-detached house is equipped with ample modern amenities, and is situated in the beautiful coastal area of Puiq de Ros.

During its design great care was taken to assure the presence of ample natural light.

Other personal wishes of the new owners can be realized by a choice of 3 configuration variants, for example 3 or 4 bedrooms, or an open kitchen with adjoining living/dining area which opens on to the private garden and pool.

There is also a choice of different colour combinations for bathrooms, tiles and basic specification.

The location of the houses one behind the other assures privacy, and provides more garden space.

In a clear commitment to the environment, efforts have been made to save energy and to fulfil the strictest sustainability criteria. Large living spaces have been designed to ensure a high level of living comfort, with the integration of outdoor spaces with the interiors playing a major role here.