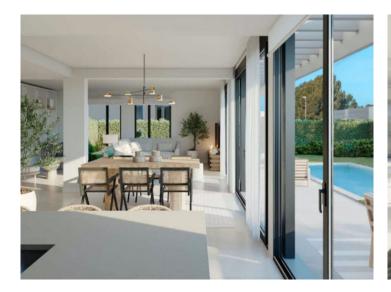

Other personal wishes of the new owners can be realized by a choice of 3 configuration variants, for example 3 or 4 bedrooms, or an open kitchen with adjoining living/dining area which opens on to the private garden and pool.

There is also a choice of different colour combinations for bathrooms, tiles and basic specification.

The location of the houses one behind the other assures privacy, and provides more garden space.

In a clear commitment to the environment, efforts have been made to save energy and to fulfil the strictest sustainability criteria. Large living spaces have been designed to ensure a high level of living comfort, with the integration of outdoor spaces with the interiors playing a major role here.