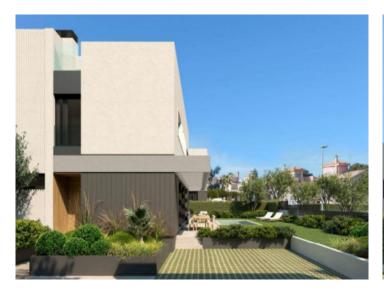

#### Описание объекта:

This very modern semi-detached house is equipped with ample modern amenities, and is situated in the beautiful coastal area of Puiq de Ros.

During its design great care was taken to assure the presence of ample natural light.

Other personal wishes of the new owners can be realized by a choice of 3 configuration variants, for example 3 or 4 bedrooms, or an open kitchen with adjoining living/dining area which opens on to the private garden and pool.

There is also a choice of different colour combinations for bathrooms, tiles and basic specification.

The location of the houses one behind the other assures privacy, and provides more garden space.

In a clear commitment to the environment, efforts have been made to save energy and to fulfil the strictest sustainability criteria. Large living spaces have been designed to ensure a high level of living comfort, with the integration of outdoor spaces with the interiors playing a major role here.

Truly a property which can be occupied all year round.

Diverse properties are offered for sale, differing in their orientation and location.