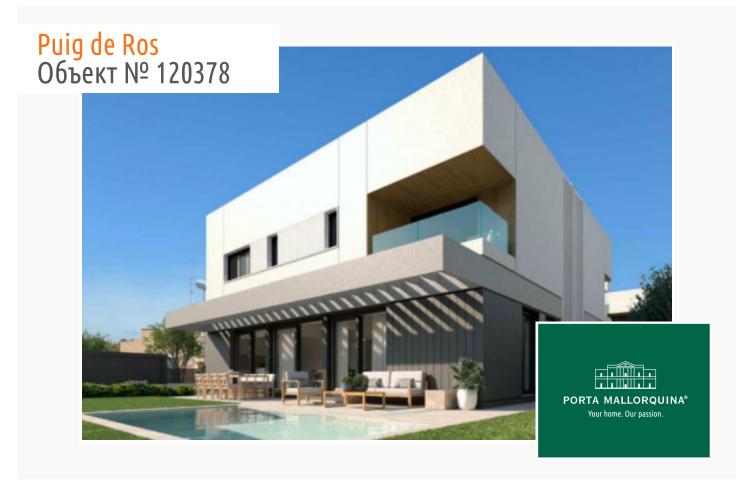

# Luxurious, newly-built semi-detached house in Puig de Ros

жилая площадь: 173 m<sup>2</sup> Энергетическая в процессе

участок: 320 m<sup>2</sup> сертификация:

спальни: 4

санузел: 3

вид на море: ✓ цена: € 1.050.000,-

#### Описание объекта:

This very modern semi-detached house is equipped with ample modern amenities, and is situated in the beautiful coastal area of Puiq de Ros.

During its design great care was taken to assure the presence of ample natural light.