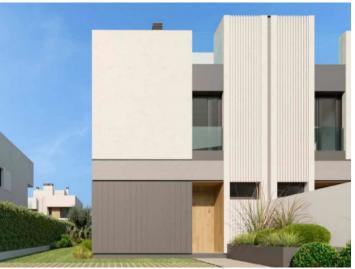

# Luxurious, newly-built semi-detached house in Puig de Ros

жилая площадь: 173 m<sup>2</sup> Энергетическая в процессе

участок: 320 m<sup>2</sup> сертификация:

спальни: 4

санузел: 3

вид на море: ✓ цена: € 1.050.000,-

#### Описание объекта:

This very modern semi-detached house is equipped with ample modern amenities, and is situated in the beautiful coastal area of Puiq de Ros.

During its design great care was taken to assure the presence of ample natural light.