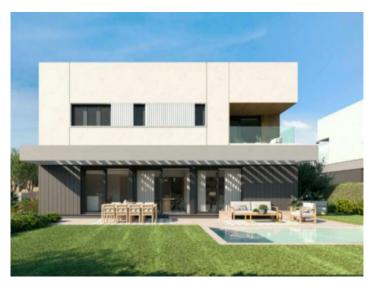

For example, you can choose between 3 or 4 bedrooms, or opt for an open kitchen with adjoining living area.

The modern, spacious living and dining area opens to the private garden and pool area.

Likewise, there are different color combinations for bathrooms, tiles and basic furnishings.

The houses are always located one behind the other, so there is some privacy and also more space in the garden.

In a clear commitment to the environment, efforts are made to save energy and meet the strictest criteria of sustainability. Spacious spaces have been designed to ensure a high level of living comfort and also the integration of outdoor spaces to the interiors play a major role here.