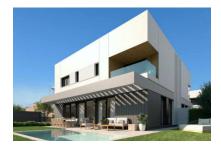

# Luxurious, newly-built semi-detached house in Puig de Ros

жилая площадь: 173 m<sup>2</sup> Энергетическая в процессе

участок: 320 m<sup>2</sup> сертификация:

спальни: 4

санузел: 3

вид на море: ✓ цена: € 1.150.000,-

#### Описание объекта:

Very modern semi-detached house with upscale amenities in the beautiful coastal area of Puig de Ros.

In the design of the house, attention was paid to a lot of natural light incidence; personal wishes can also be realized with the help of the 3 expansion variants.

For example, you can choose between 3 or 4 bedrooms, or opt for an open kitchen with adjoining living area.

The modern, spacious living and dining area opens to the private garden and pool area.

Likewise, there are different color combinations for bathrooms, tiles and basic furnishings.

The houses are always located one behind the other, so there is some privacy and also more space in the garden.

In a clear commitment to the environment, efforts are made to save energy and meet the strictest criteria of sustainability. Spacious spaces have been designed to ensure a high level of living comfort and also the integration of outdoor spaces to the interiors play a major role here.