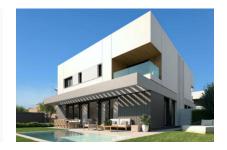

# Luxurious, newly-built semi-detached house in Puig de Ros

жилая площадь: 173 m<sup>2</sup> Энергетическая в процессе

участок: 320 m<sup>2</sup> сертификация:

спальни: 4

санузел: 3

вид на море: ✓ цена: € 1.150.000,-

#### Описание объекта:

Very modern semi-detached house with upscale amenities in the beautiful coastal area of Puig de Ros.

In the design of the house, attention was paid to a lot of natural light incidence; personal wishes can also be realized with the help of the 3 expansion variants.

For example, you can choose between 3 or 4 bedrooms, or opt for an open kitchen with adjoining living area.

The modern, spacious living and dining area opens to the private garden and pool area.

Likewise, there are different color combinations for bathrooms, tiles and basic furnishings.

The houses are always located one behind the other, so there is some privacy and also more space in the garden.

In a clear commitment to the environment, efforts are made to save energy and meet the strictest criteria of sustainability. Spacious spaces have been designed to ensure a high level of living comfort and also the integration of outdoor spaces to the interiors play a major role here.