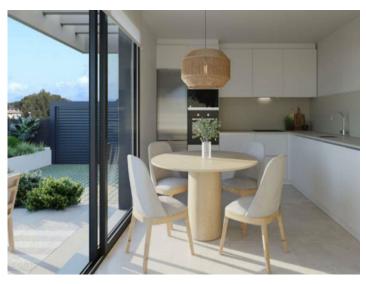

For example, you can choose between 3 or 4 bedrooms, or opt for an open kitchen with adjoining living area.

The modern, spacious living and dining area opens to the private garden and pool area.

Likewise, there are different color combinations for bathrooms, tiles and basic furnishings.