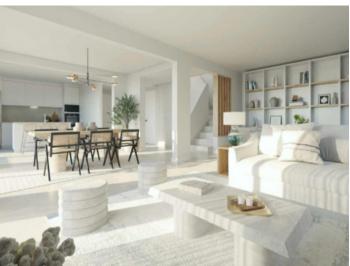

#### Описание объекта:

Very modern semi-detached house with upscale amenities in the beautiful coastal area of Puig de Ros.

In the design of the house, attention was paid to a lot of natural light incidence; personal wishes can also be realized with the help of the 3 expansion variants.

For example, you can choose between 3 or 4 bedrooms, or opt for an open kitchen with adjoining living area.

The modern, spacious living and dining area opens to the private garden and pool area.

Likewise, there are different color combinations for bathrooms, tiles and basic furnishings.

The houses are always located one behind the other, so there is some privacy and also more space in the garden.

In a clear commitment to the environment, efforts are made to save energy and meet the strictest criteria of sustainability. Spacious spaces have been designed to ensure a high level of living comfort and also the integration of outdoor spaces to the interiors play a major role here.