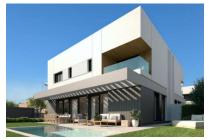

# Luxurious, newly-built semi-detached house in Puig de Ros

жилая площадь: 173 m<sup>2</sup> Энергетическая в процессе

участок: 320 m<sup>2</sup> сертификация:

спальни: 4

санузел: 3

вид на море: ✓ цена: € 1.150.000,-

#### Описание объекта:

Very modern semi-detached house with upscale amenities in the beautiful coastal area of Puig de Ros.

In the design of the house, attention was paid to a lot of natural light incidence; personal wishes can also be realized with the help of the 3 expansion variants.

For example, you can choose between 3 or 4 bedrooms, or opt for an open kitchen with adjoining living area.

The modern, spacious living and dining area opens to the private garden and pool area.

Likewise, there are different color combinations for bathrooms, tiles and basic furnishings.

The houses are always located one behind the other, so there is some privacy and also more space in the garden.

In a clear commitment to the environment, efforts are made to save energy and meet the strictest criteria of sustainability. Spacious spaces have been designed to ensure a high level of living comfort and also the integration of outdoor spaces to the interiors play a major role here.