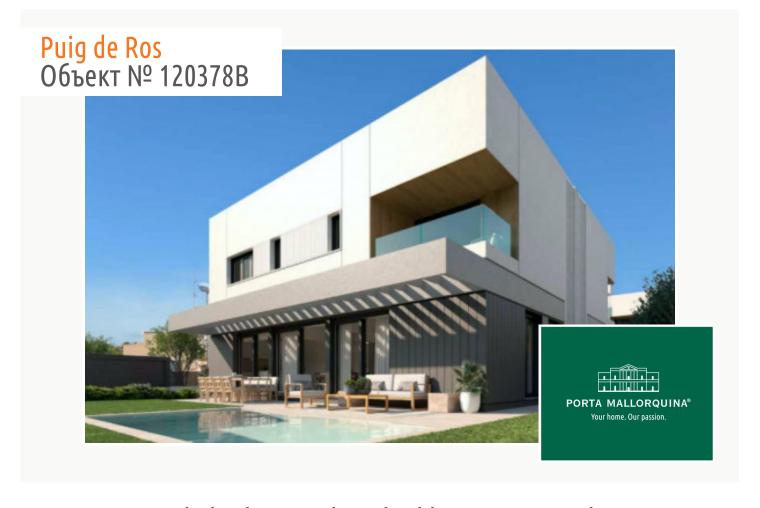

#### Описание объекта:

Very modern semi-detached house with upscale amenities in the beautiful coastal area of Puig de Ros.

In the design of the house, attention was paid to a lot of natural light incidence; personal wishes can also be realized with the help of the 3 expansion variants.

For example, you can choose between 3 or 4 bedrooms, or opt for an open kitchen with adjoining living area.

The modern, spacious living and dining area opens to the private garden and pool area.

Likewise, there are different color combinations for bathrooms, tiles and basic furnishings.

The houses are always located one behind the other, so there is some privacy and also more space in the garden.

In a clear commitment to the environment, efforts are made to save energy and meet the strictest criteria of sustainability. Spacious spaces have been designed to ensure a high level of living comfort and also the integration of outdoor spaces to the interiors play a major role here.