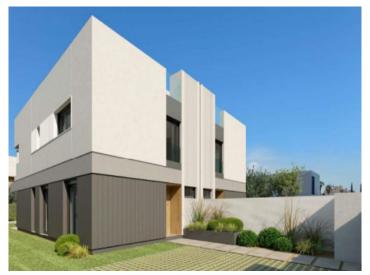

# Luxurious, newly-built semi-detached house in Puig de Ros

жилая площадь: 173 m<sup>2</sup> Энергетическая в процессе

участок: 320 m<sup>2</sup> сертификация:

спальни: 4

санузел: 3

вид на море: ✓ цена: € 1.150.000,-

#### Описание объекта:

Very modern semi-detached house with upscale amenities in the beautiful coastal area of Puig de Ros.

In the design of the house, attention was paid to a lot of natural light incidence; personal wishes can also be realized with the help of the 3 expansion variants.

The houses are always located one behind the other, so there is some privacy and also more space in the garden.

In a clear commitment to the environment, efforts are made to save energy and meet the strictest criteria of sustainability. Spacious spaces have been designed to ensure a high level of living comfort and also the integration of outdoor spaces to the interiors play a major role here.