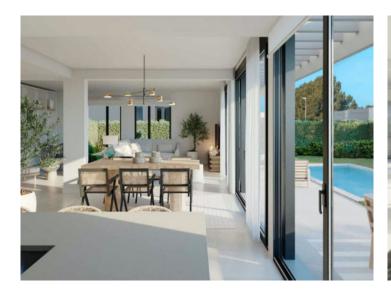

For example, you can choose between 3 or 4 bedrooms, or opt for an open kitchen with adjoining living area.

The modern, spacious living and dining area opens to the private garden and pool area.

Likewise, there are different color combinations for bathrooms, tiles and basic furnishings.

The houses are always located one behind the other, so there is some privacy and also more space in the garden.

In a clear commitment to the environment, efforts are made to save energy and meet the strictest criteria of sustainability. Spacious spaces have been designed to ensure a high level of living comfort and also the integration of outdoor spaces to the interiors play a major role here.