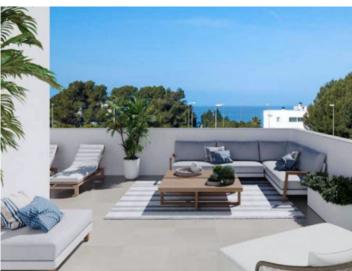

For example, you can choose between 3 or 4 bedrooms, or opt for an open kitchen with adjoining living area.

The modern, spacious living and dining area opens to the private garden and pool area.

Likewise, there are different color combinations for bathrooms, tiles and basic furnishings.

The houses are always located one behind the other, so there is some privacy and also more space in the garden.

In a clear commitment to the environment, efforts are made to save energy and meet the strictest criteria of sustainability. Spacious spaces have been designed to ensure a high level of living comfort and also the integration of outdoor spaces to the interiors play a major role here.

A property that can be used perfectly all year round.

Depending on the orientation and location, several different properties are vefügbar.

- 1.050.000 €
- 1.100.000 €
- 1.150.000 €
- 1.175.000 €