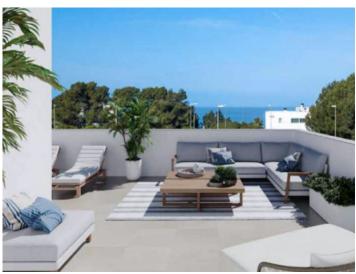

# Luxurious, newly-built semi-detached house in Puig de Ros

жилая площадь: 173 m<sup>2</sup> Энергетическая в процессе

участок: 320 m<sup>2</sup> сертификация:

спальни: 4

санузел: 3

вид на море: 
✓ цена: € 1.175.000,-

The houses are always located one behind the other, so there is some privacy and also more space in the garden.

In a clear commitment to the environment, efforts are made to save energy and meet the strictest criteria of sustainability. Spacious spaces have been designed to ensure a high level of living comfort and also the integration of outdoor spaces to the interiors play a major role here.

A property that can be used perfectly all year round.

Depending on the orientation and location, several different properties are vefügbar.

- 1.050.000 €
- 1.100.000 €
- 1.150.000 €
- 1.175.000 €