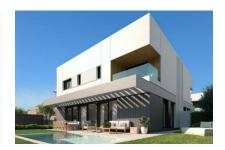

# Luxurious, newly-built semi-detached house in Puig de Ros

жилая площадь: 173 m<sup>2</sup> Энергетическая в процессе

участок: 320 m<sup>2</sup> сертификация:

спальни: 4

санузел: 3

вид на море: 
✓ цена: € 1.175.000,-

#### Описание объекта:

Very modern semi-detached house with upscale amenities in the beautiful coastal area of Puig de Ros.

In the design of the house, attention was paid to a lot of natural light incidence; personal wishes can also be realized with the help of the 3 expansion variants.

For example, you can choose between 3 or 4 bedrooms, or opt for an open kitchen with adjoining living area.

The modern, spacious living and dining area opens to the private garden and pool area.

Likewise, there are different color combinations for bathrooms, tiles and basic furnishings.

The houses are always located one behind the other, so there is some privacy and also more space in the garden.

In a clear commitment to the environment, efforts are made to save energy and meet the strictest criteria of sustainability. Spacious spaces have been designed to ensure a high level of living comfort and also the integration of outdoor spaces to the interiors play a major role here.