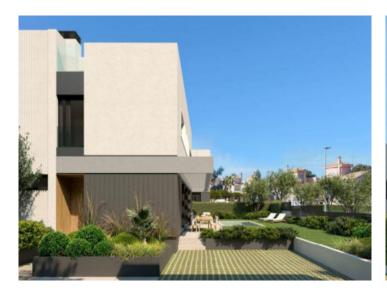

#### Описание объекта:

Very modern semi-detached house with upscale amenities in the beautiful coastal area of Puig de Ros.

In the design of the house, attention was paid to a lot of natural light incidence; personal wishes can also be realized with the help of the 3 expansion variants.

The houses are always located one behind the other, so there is some privacy and also more space in the garden.

In a clear commitment to the environment, efforts are made to save energy and meet the strictest criteria of sustainability. Spacious spaces have been designed to ensure a high level of living comfort and also the integration of outdoor spaces to the interiors play a major role here.