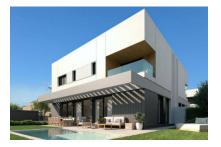

# Luxurious, newly-built semi-detached house in Puig de Ros

жилая площадь: 173 m<sup>2</sup> Энергетическая в процессе

участок: 320 m<sup>2</sup> сертификация:

спальни: 4

санузел: 3

вид на море: 
✓ цена: € 1.175.000,-

#### Описание объекта:

Very modern semi-detached house with upscale amenities in the beautiful coastal area of Puig de Ros.

In the design of the house, attention was paid to a lot of natural light incidence; personal wishes can also be realized with the help of the 3 expansion variants.

For example, you can choose between 3 or 4 bedrooms, or opt for an open kitchen with adjoining living area.

The modern, spacious living and dining area opens to the private garden and pool area.

Likewise, there are different color combinations for bathrooms, tiles and basic furnishings.

The houses are always located one behind the other, so there is some privacy and also more space in the garden.

In a clear commitment to the environment, efforts are made to save energy and meet the strictest criteria of sustainability. Spacious spaces have been designed to ensure a high level of living comfort and also the integration of outdoor spaces to the interiors play a major role here.