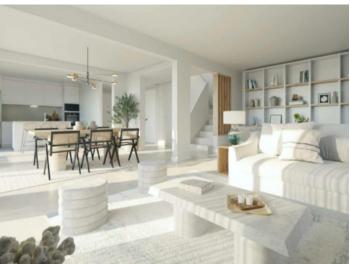

#### Описание объекта:

Very modern semi-detached house with upscale amenities in the beautiful coastal area of Puig de Ros.

In the design of the house, attention was paid to a lot of natural light incidence; personal wishes can also be realized with the help of the 3 expansion variants.

For example, you can choose between 3 or 4 bedrooms, or opt for an open kitchen with adjoining living area.

The modern, spacious living and dining area opens to the private garden and pool area.

Likewise, there are different color combinations for bathrooms, tiles and basic furnishings.