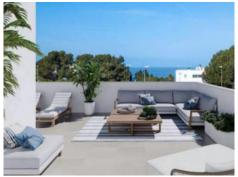

For example, you can choose between 3 or 4 bedrooms, or opt for an open kitchen with adjoining living area.

The modern, spacious living and dining area opens to the private garden and pool area.

Likewise, there are different color combinations for bathrooms, tiles and basic furnishings.

The houses are always located one behind the other, so there is some privacy and also more space in the garden.

In a clear commitment to the environment, efforts are made to save energy and meet the strictest criteria of sustainability. Spacious spaces have been designed to ensure a high level of living comfort and also the integration of outdoor spaces to the interiors play a major role here.