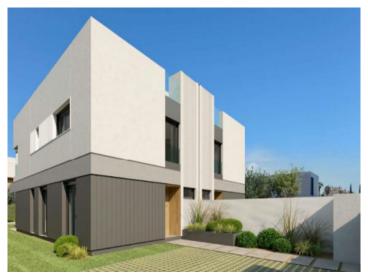

# Luxurious, newly-built semi-detached house in Puig de Ros

жилая площадь: 173 m<sup>2</sup> Энергетическая в процессе

участок: 320 m<sup>2</sup> сертификация:

спальни: 4

санузел: 3

вид на море: 
✓ цена: € 1.175.000,-

#### Описание объекта:

Very modern semi-detached house with upscale amenities in the beautiful coastal area of Puig de Ros.

In the design of the house, attention was paid to a lot of natural light incidence; personal wishes can also be realized with the help of the 3 expansion variants.