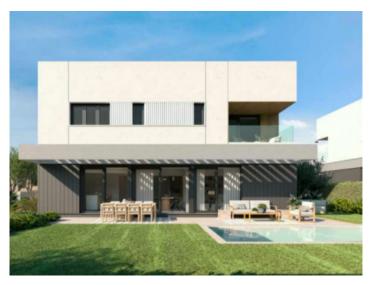

For example, you can choose between 3 or 4 bedrooms, or opt for an open kitchen with adjoining living area.

The modern, spacious living and dining area opens to the private garden and pool area.

Likewise, there are different color combinations for bathrooms, tiles and basic furnishings.

A property that can be used perfectly all year round.

Depending on the orientation and location, several different properties are vefügbar.

- 1.050.000 €
- 1.100.000 €
- 1.150.000 €
- 1.175.000 €