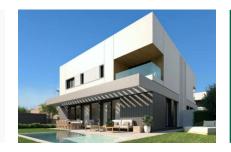

# Luxurious, newly-built semi-detached house in Puig de Ros

жилая площадь: 173 m<sup>2</sup> Энергетическая в процессе

участок: 320 m<sup>2</sup> сертификация:

спальни: 4

санузел: 3

вид на море: 
✓ цена: € 1.175.000,-

#### Описание объекта:

Very modern semi-detached house with upscale amenities in the beautiful coastal area of Puig de Ros.

In the design of the house, attention was paid to a lot of natural light incidence; personal wishes can also be realized with the help of the 3 expansion variants.

The houses are always located one behind the other, so there is some privacy and also more space in the garden.

In a clear commitment to the environment, efforts are made to save energy and meet the strictest criteria of sustainability. Spacious spaces have been designed to ensure a high level of living comfort and also the integration of outdoor spaces to the interiors play a major role here.