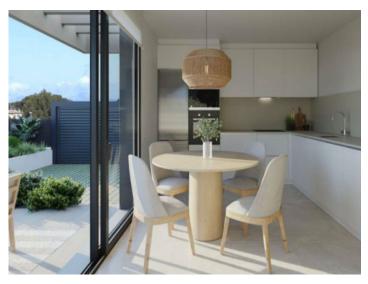

For example, you can choose between 3 or 4 bedrooms, or opt for an open kitchen with adjoining living area.

The modern, spacious living and dining area opens to the private garden and pool area.

Likewise, there are different color combinations for bathrooms, tiles and basic furnishings.