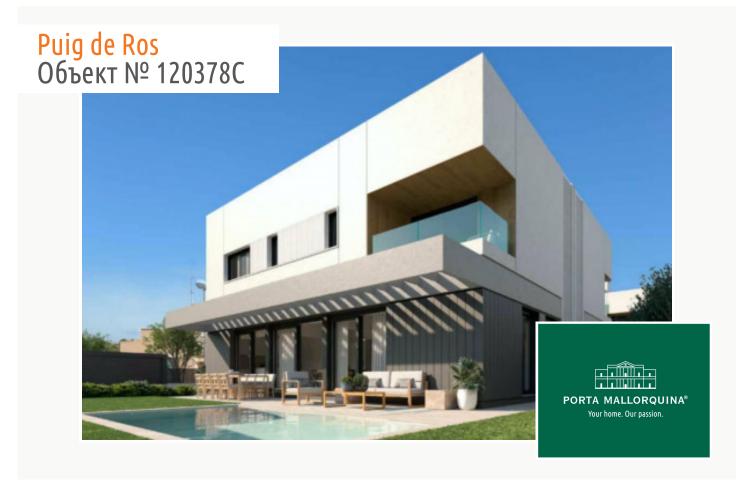

# Luxurious, newly-built semi-detached house in Puig de Ros

жилая площадь: 173 m<sup>2</sup> Энергетическая в процессе

участок: 320 m<sup>2</sup> сертификация:

спальни: 4

санузел: 3

вид на море: 
✓ цена: € 1.175.000,-

## Puig de Ros Объект № 120378C

#### Описание объекта:

Very modern semi-detached house with upscale amenities in the beautiful coastal area of Puig de Ros.

In the design of the house, attention was paid to a lot of natural light incidence; personal wishes can also be realized with the help of the 3 expansion variants.