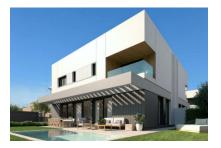

# Luxurious, newly-built semi-detached house in Puig de Ros

жилая площадь: 173 m<sup>2</sup> Энергетическая в процессе

участок: 320 m<sup>2</sup> сертификация:

спальни: 4

санузел: 3

вид на море: 
✓ цена: € 1.175.000,-

#### Описание объекта:

Very modern semi-detached house with upscale amenities in the beautiful coastal area of Puig de Ros.

In the design of the house, attention was paid to a lot of natural light incidence; personal wishes can also be realized with the help of the 3 expansion variants.

For example, you can choose between 3 or 4 bedrooms, or opt for an open kitchen with adjoining living area.

The modern, spacious living and dining area opens to the private garden and pool area.

Likewise, there are different color combinations for bathrooms, tiles and basic furnishings.

The houses are always located one behind the other, so there is some privacy and also more space in the garden.

In a clear commitment to the environment, efforts are made to save energy and meet the strictest criteria of sustainability. Spacious spaces have been designed to ensure a high level of living comfort and also the integration of outdoor spaces to the interiors play a major role here.