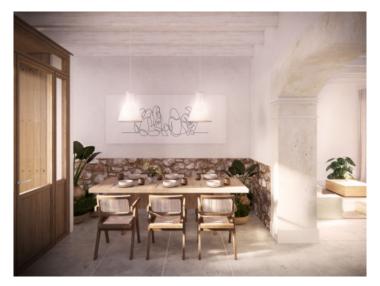

#### First floor:

The spacious entrance hall leads through an antique marble arch to the spacious living room and kitchen. An inner courtyard with swimming pool offers privacy and relaxation. There is also a quest WC.

#### Materials:

Materials used include travertine, marés (sandstone from Mallorca) and iroko wood for the wooden finishes, adding quality and elegance to the property.