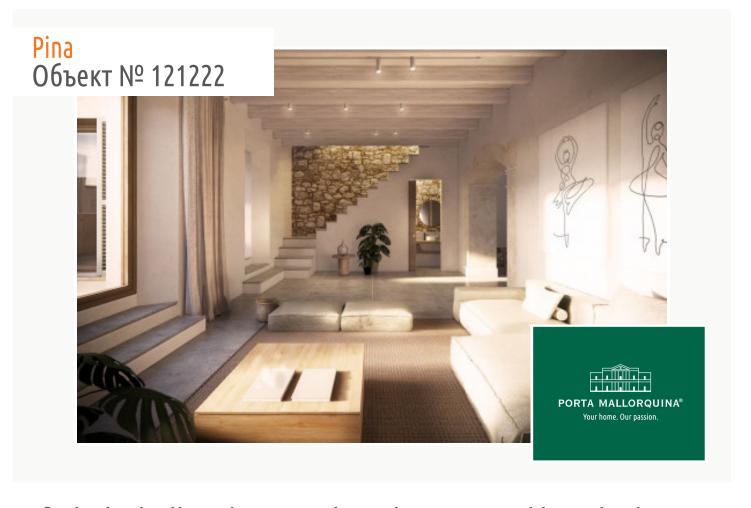

#### Historic features:

This historic three-storey house boasts antique details such as arches, marble decorations and stone facades that give it a unique character.

#### First floor:

The spacious entrance hall leads through an antique marble arch to the spacious living room and kitchen. An inner courtyard with swimming pool offers privacy and relaxation. There is also a quest WC.