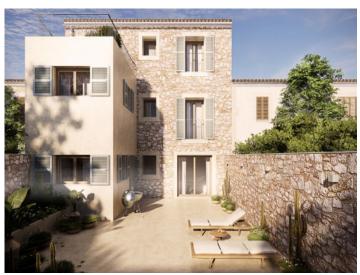

#### Historic features:

This historic three-storey house boasts antique details such as arches, marble decorations and stone facades that give it a unique character.

#### Terrace:

A terrace offers breathtaking views of the surrounding countryside and the local church.

Garage: A garage is located next to the entrance area for convenient parking.