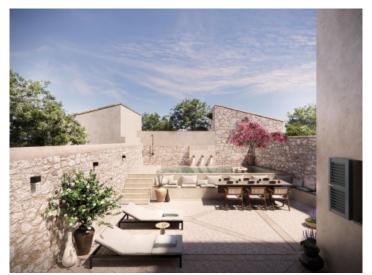

#### First floor:

The spacious entrance hall leads through an antique marble arch to the spacious living room and kitchen. An inner courtyard with swimming pool offers privacy and relaxation. There is also a quest WC.

#### Terrace:

A terrace offers breathtaking views of the surrounding countryside and the local church.

Garage: A garage is located next to the entrance area for convenient parking.