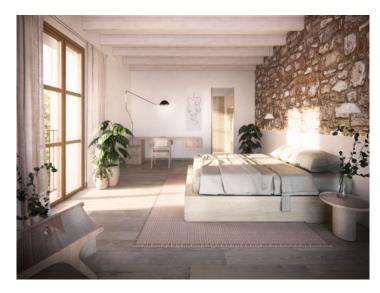

#### Second floor:

Three large bedrooms, 2 of which share a spacious bathroom, while the master suite has its own bathroom, dressing room and bathtub.

#### Second floor:

A large loft offers various uses such as a gym, office or additional bedrooms. There is already another bathroom on this floor.