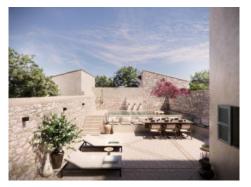

#### First floor:

The spacious entrance hall leads through an antique marble arch to the spacious living room and kitchen. An inner courtyard with swimming pool offers privacy and relaxation. There is also a quest WC.

#### Terrace:

A terrace offers breathtaking views of the surrounding countryside and the local church.

Garage: A garage is located next to the entrance area for convenient parking.