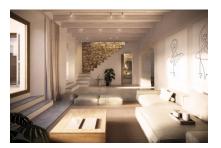

#### Historic features:

This historic three-storey house boasts antique details such as arches, marble decorations and stone facades that give it a unique character.

#### First floor:

The spacious entrance hall leads through an antique marble arch to the spacious living room and kitchen. An inner courtyard with swimming pool offers privacy and relaxation. There is also a quest WC.