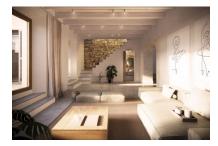

#### Historic features:

This historic three-storey house boasts antique details such as arches, marble decorations and stone facades that give it a unique character.

#### First floor:

The spacious entrance hall leads through an antique marble arch to the spacious living room and kitchen. An inner courtyard with swimming pool offers privacy and relaxation. There is also a quest WC.