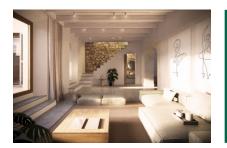

#### Historic features:

This historic three-storey house boasts antique details such as arches, marble decorations and stone facades that give it a unique character.

#### First floor:

The spacious entrance hall leads through an antique marble arch to the spacious living room and kitchen. An inner courtyard with swimming pool offers privacy and relaxation. There is also a quest WC.