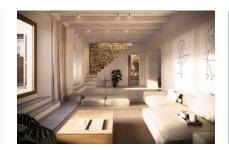

#### Historic features:

This historic three-storey house boasts antique details such as arches, marble decorations and stone facades that give it a unique character.

#### First floor:

The spacious entrance hall leads through an antique marble arch to the spacious living room and kitchen. An inner courtyard with swimming pool offers privacy and relaxation. There is also a quest WC.