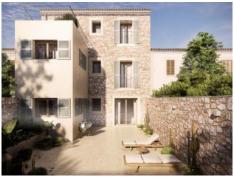

#### Historic features:

This historic three-storey house boasts antique details such as arches, marble decorations and stone facades that give it a unique character.

#### Terrace:

A terrace offers breathtaking views of the surrounding countryside and the local church.

Garage: A garage is located next to the entrance area for convenient parking.