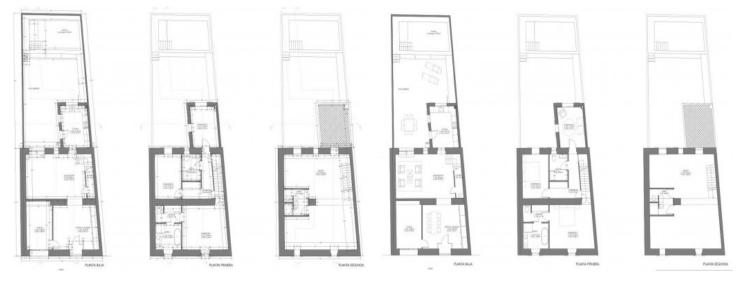

#### Historic features:

This historic three-storey house boasts antique details such as arches, marble decorations and stone facades that give it a unique character.

#### First floor:

The spacious entrance hall leads through an antique marble arch to the spacious living room and kitchen. An inner courtyard with swimming pool offers privacy and relaxation. There is also a quest WC.

#### Second floor:

Three large bedrooms, 2 of which share a spacious bathroom, while the master suite has its own bathroom, dressing room and bathtub.

#### Second floor:

A large loft offers various uses such as a gym, office or additional bedrooms. There is already another bathroom on this floor.

#### Terrace:

A terrace offers breathtaking views of the surrounding countryside and the local church.

Garage: A garage is located next to the entrance area for convenient parking.