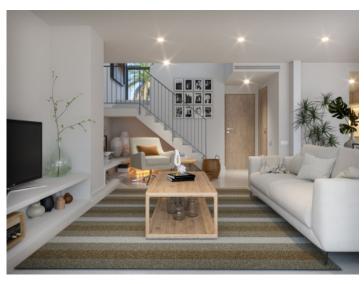

Each of these properties has a carefully designed distribution, including 3 bedrooms, 2 bathrooms (1 en-suite) and a toilet, offering the ideal space for your family.

From the spacious living-dining room, which opens onto a lovely terrace, to the fully fitted kitchen equipped with high-end Siemens appliances, every detail has been thought of to provide you with a comfortable and functional home.

In addition, the underfloor heating system in all rooms ensures a warm atmosphere all year round, while the private parking space with direct and independent access adds a touch of practicality to your daily life.