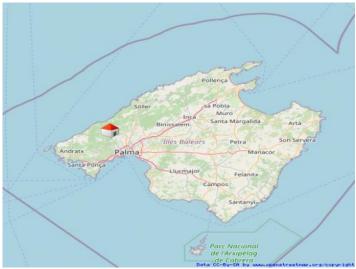

### Месторасположения и окрестности:

Esporles is situated in the mountains of the Tramuntana and has about 4.000 inhabitants, not far away from Palma, Valldemosa and Banyalbufar on the west coast. In earlier times the textile industry was an important element of the economy, today it is more agriculture and stock-farming and of course tourism. A walk through the village is always worthwhile.