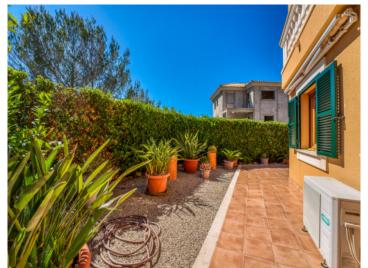

The exclusive and undivided garden area of 112 square meters is easy to maintain and ideal for outdoor activities.

The first floor consists of two double bedrooms, each with its own bathroom, covering an area of 52 square meters. Both bedrooms have built-in wardrobes and air conditioning.