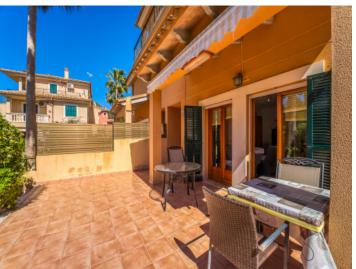

#### Описание объекта:

This well-maintained semi-detached house spans three floors and was built in 2001. It is located in a Mediterranean residential complex with a pool.

On the ground floor, there is a space of 52 square meters comprising an entrance area and a living, kitchen, and dining area with access to the terrace, which provides direct access to the pool. Additionally, there is a quest toilet and a laundry room on this floor.