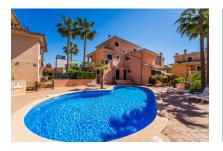

# Terraced house with central heating and well-maintained communal pool in Can Picafort - for sale

жилая площадь: 254 m<sup>2</sup> Энергетическая в процессе

участок: 171 m<sup>2</sup> сертификация:

спальни: 3санузел: 4

#### Описание объекта:

This well-maintained semi-detached house spans three floors and was built in 2001. It is located in a Mediterranean residential complex with a pool.

On the ground floor, there is a space of 52 square meters comprising an entrance area and a living, kitchen, and dining area with access to the terrace, which provides direct access to the pool. Additionally, there is a quest toilet and a laundry room on this floor.