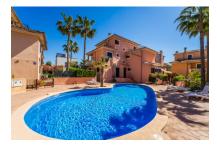

#### Описание объекта:

This well-maintained semi-detached house spans three floors and was built in 2001. It is located in a Mediterranean residential complex with a pool.

On the ground floor, there is a space of 52 square meters comprising an entrance area and a living, kitchen, and dining area with access to the terrace, which provides direct access to the pool. Additionally, there is a quest toilet and a laundry room on this floor.

The exclusive and undivided garden area of 112 square meters is easy to maintain and ideal for outdoor activities.

The first floor consists of two double bedrooms, each with its own bathroom, covering an area of 52 square meters. Both bedrooms have built-in wardrobes and air conditioning.