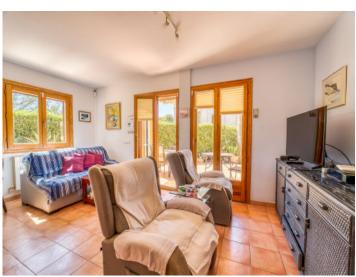

#### Описание объекта:

This well-maintained semi-detached house spans three floors and was built in 2001. It is located in a Mediterranean residential complex with a pool.

On the ground floor, there is a space of 52 square meters comprising an entrance area and a living, kitchen, and dining area with access to the terrace, which provides direct access to the pool. Additionally, there is a quest toilet and a laundry room on this floor.

The exclusive and undivided garden area of 112 square meters is easy to maintain and ideal for outdoor activities.

The first floor consists of two double bedrooms, each with its own bathroom, covering an area of 52 square meters. Both bedrooms have built-in wardrobes and air conditioning.