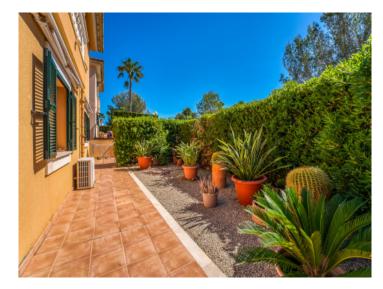

The exclusive and undivided garden area of 112 square meters is easy to maintain and ideal for outdoor activities.

The first floor consists of two double bedrooms, each with its own bathroom, covering an area of 52 square meters. Both bedrooms have built-in wardrobes and air conditioning.