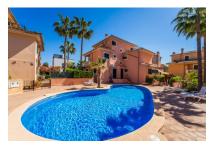

#### Описание объекта:

This well-maintained semi-detached house spans three floors and was built in 2001. It is located in a Mediterranean residential complex with a pool.

On the ground floor, there is a space of 52 square meters comprising an entrance area and a living, kitchen, and dining area with access to the terrace, which provides direct access to the pool. Additionally, there is a quest toilet and a laundry room on this floor.