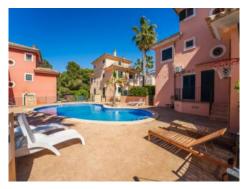

#### Описание объекта:

This well-maintained semi-detached house spans three floors and was built in 2001. It is located in a Mediterranean residential complex with a pool.

On the ground floor, there is a space of 52 square meters comprising an entrance area and a living, kitchen, and dining area with access to the terrace, which provides direct access to the pool. Additionally, there is a quest toilet and a laundry room on this floor.

The exclusive and undivided garden area of 112 square meters is easy to maintain and ideal for outdoor activities.

The first floor consists of two double bedrooms, each with its own bathroom, covering an area of 52 square meters. Both bedrooms have built-in wardrobes and air conditioning.