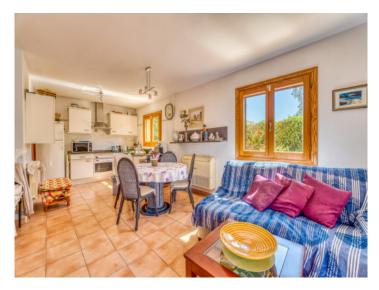

#### Описание объекта:

This well-maintained semi-detached house spans three floors and was built in 2001. It is located in a Mediterranean residential complex with a pool.

On the ground floor, there is a space of 52 square meters comprising an entrance area and a living, kitchen, and dining area with access to the terrace, which provides direct access to the pool. Additionally, there is a quest toilet and a laundry room on this floor.