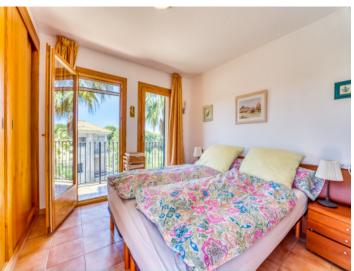

The exclusive and undivided garden area of 112 square meters is easy to maintain and ideal for outdoor activities.

The first floor consists of two double bedrooms, each with its own bathroom, covering an area of 52 square meters. Both bedrooms have built-in wardrobes and air conditioning.

The second floor encompasses 31 square meters and houses the master bedroom with a fully equipped en-suite bathroom. It also features two sun balconies for a sunny start to the day.

The property features terracotta tile floors, built-in wardrobes, wooden shutters, a gas central heating system (natural gas), and air conditioning for both warm and cold air. The house is sold furnished.