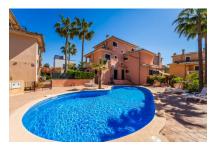

#### Описание объекта:

This well-maintained semi-detached house spans three floors and was built in 2001. It is located in a Mediterranean residential complex with a pool.

On the ground floor, there is a space of 52 square meters comprising an entrance area and a living, kitchen, and dining area with access to the terrace, which provides direct access to the pool. Additionally, there is a quest toilet and a laundry room on this floor.

The exclusive and undivided garden area of 112 square meters is easy to maintain and ideal for outdoor activities.

The first floor consists of two double bedrooms, each with its own bathroom, covering an area of 52 square meters. Both bedrooms have built-in wardrobes and air conditioning.