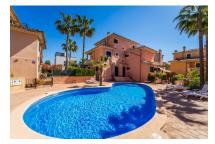

#### Описание объекта:

This well-maintained semi-detached house spans three floors and was built in 2001. It is located in a Mediterranean residential complex with a pool.

On the ground floor, there is a space of 52 square meters comprising an entrance area and a living, kitchen, and dining area with access to the terrace, which provides direct access to the pool. Additionally, there is a quest toilet and a laundry room on this floor.

The exclusive and undivided garden area of 112 square meters is easy to maintain and ideal for outdoor activities.

The first floor consists of two double bedrooms, each with its own bathroom, covering an area of 52 square meters. Both bedrooms have built-in wardrobes and air conditioning.