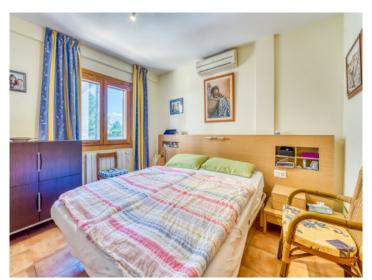

The exclusive and undivided garden area of 112 square meters is easy to maintain and ideal for outdoor activities.

The first floor consists of two double bedrooms, each with its own bathroom, covering an area of 52 square meters. Both bedrooms have built-in wardrobes and air conditioning.

The second floor encompasses 31 square meters and houses the master bedroom with a fully equipped en-suite bathroom. It also features two sun balconies for a sunny start to the day.

The property features terracotta tile floors, built-in wardrobes, wooden shutters, a gas central heating system (natural gas), and air conditioning for both warm and cold air. The house is sold furnished.