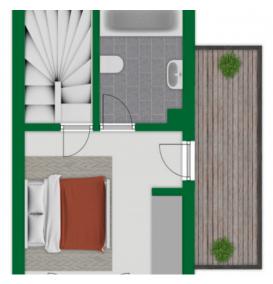

The second floor encompasses 31 square meters and houses the master bedroom with a fully equipped en-suite bathroom. It also features two sun balconies for a sunny start to the day.

The property features terracotta tile floors, built-in wardrobes, wooden shutters, a gas central heating system (natural gas), and air conditioning for both warm and cold air. The house is sold furnished.