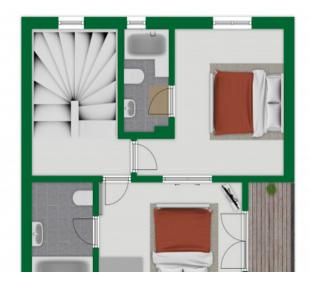

The exclusive and undivided garden area of 112 square meters is easy to maintain and ideal for outdoor activities.

The first floor consists of two double bedrooms, each with its own bathroom, covering an area of 52 square meters. Both bedrooms have built-in wardrobes and air conditioning.

The second floor encompasses 31 square meters and houses the master bedroom with a fully equipped en-suite bathroom. It also features two sun balconies for a sunny start to the day.

The property features terracotta tile floors, built-in wardrobes, wooden shutters, a gas central heating system (natural gas), and air conditioning for both warm and cold air. The house is sold furnished.