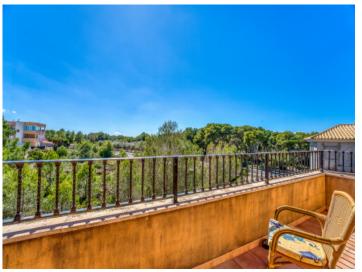

The second floor encompasses 31 square meters and houses the master bedroom with a fully equipped en-suite bathroom. It also features two sun balconies for a sunny start to the day.

The property features terracotta tile floors, built-in wardrobes, wooden shutters, a gas central heating system (natural gas), and air conditioning for both warm and cold air. The house is sold furnished.