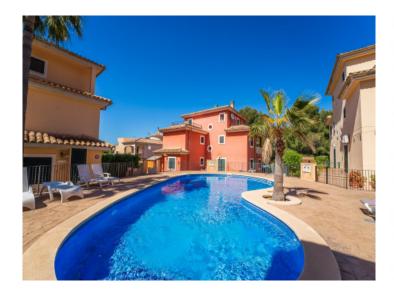

# Terraced house with central heating and well-maintained communal pool in Can Picafort - for sale

жилая площадь: 254 m<sup>2</sup> Энергетическая в процессе

участок: 171 m<sup>2</sup> сертификация:

спальни: 3санузел: 4

#### Описание объекта:

This well-maintained semi-detached house spans three floors and was built in 2001. It is located in a Mediterranean residential complex with a pool.

On the ground floor, there is a space of 52 square meters comprising an entrance area and a living, kitchen, and dining area with access to the terrace, which provides direct access to the pool. Additionally, there is a quest toilet and a laundry room on this floor.