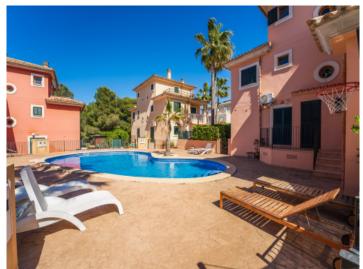

#### Описание объекта:

This well-maintained semi-detached house spans three floors and was built in 2001. It is located in a Mediterranean residential complex with a pool.

On the ground floor, there is a space of 52 square meters comprising an entrance area and a living, kitchen, and dining area with access to the terrace, which provides direct access to the pool. Additionally, there is a quest toilet and a laundry room on this floor.

The exclusive and undivided garden area of 112 square meters is easy to maintain and ideal for outdoor activities.

The first floor consists of two double bedrooms, each with its own bathroom, covering an area of 52 square meters. Both bedrooms have built-in wardrobes and air conditioning.