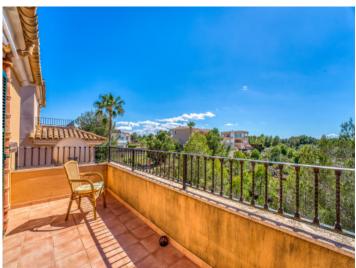

The second floor encompasses 31 square meters and houses the master bedroom with a fully equipped en-suite bathroom. It also features two sun balconies for a sunny start to the day.

The property features terracotta tile floors, built-in wardrobes, wooden shutters, a gas central heating system (natural gas), and air conditioning for both warm and cold air. The house is sold furnished.