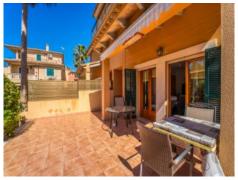

#### Описание объекта:

This well-maintained semi-detached house spans three floors and was built in 2001. It is located in a Mediterranean residential complex with a pool.

On the ground floor, there is a space of 52 square meters comprising an entrance area and a living, kitchen, and dining area with access to the terrace, which provides direct access to the pool. Additionally, there is a quest toilet and a laundry room on this floor.