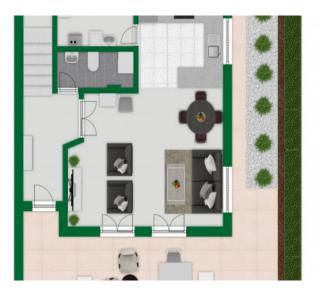

#### Описание объекта:

This well-maintained semi-detached house spans three floors and was built in 2001. It is located in a Mediterranean residential complex with a pool.

On the ground floor, there is a space of 52 square meters comprising an entrance area and a living, kitchen, and dining area with access to the terrace, which provides direct access to the pool. Additionally, there is a quest toilet and a laundry room on this floor.