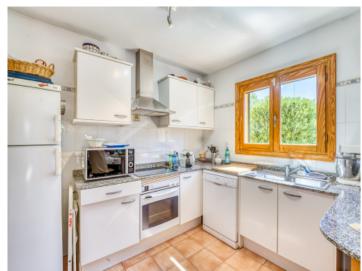

#### Описание объекта:

This well-maintained semi-detached house spans three floors and was built in 2001. It is located in a Mediterranean residential complex with a pool.

On the ground floor, there is a space of 52 square meters comprising an entrance area and a living, kitchen, and dining area with access to the terrace, which provides direct access to the pool. Additionally, there is a quest toilet and a laundry room on this floor.