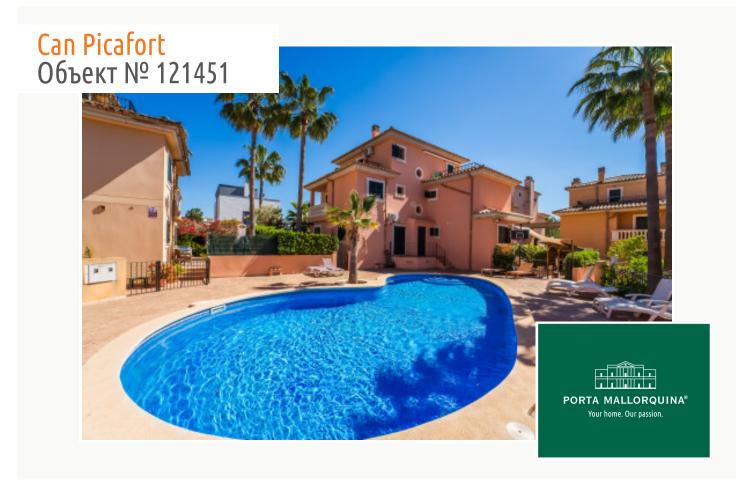

# Terraced house with central heating and well-maintained communal pool in Can Picafort - for sale

жилая площадь: 254 m<sup>2</sup> Энергетическая в процессе

участок: 171 m<sup>2</sup> сертификация:

спальни: 3санузел: 4

#### Описание объекта:

This well-maintained semi-detached house spans three floors and was built in 2001. It is located in a Mediterranean residential complex with a pool.

On the ground floor, there is a space of 52 square meters comprising an entrance area and a living, kitchen, and dining area with access to the terrace, which provides direct access to the pool. Additionally, there is a quest toilet and a laundry room on this floor.

#### Месторасположения и окрестности:

Can Picafort with the southern branch of the truly enchanting Playa de Muro offers a flawless sandy beach and a haven for lovers of nightlife. Far from the tourist bustle there is still a good road access and isolated districts, where you can get hold of good real estate deals close to the beach.