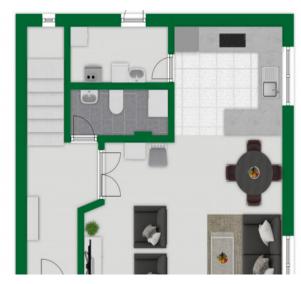

The exclusive and undivided garden area of 112 square meters is easy to maintain and ideal for outdoor activities.

The first floor consists of two double bedrooms, each with its own bathroom, covering an area of 52 square meters. Both bedrooms have built-in wardrobes and air conditioning.