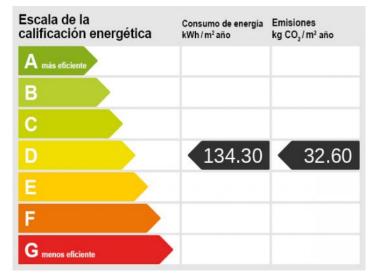

# Unique Townhouse with Garden and Garage in Binissalem

| жилая площадь:<br>участок:<br>спальни:<br>санузел: | 316 m <sup>2</sup><br>495 m <sup>2</sup><br>5<br>2 | Энергетическая<br>сертификация: | в процессе  |
|----------------------------------------------------|----------------------------------------------------|---------------------------------|-------------|
| вид на море:                                       | -                                                  | цена:                           | € 650.000,- |