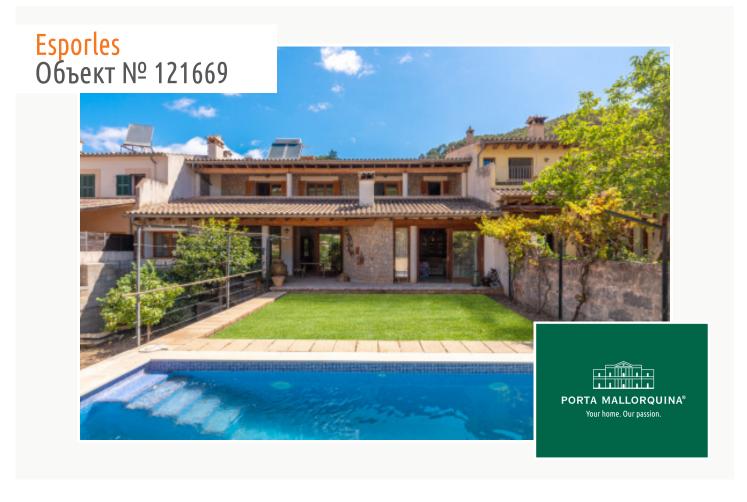

### Large house with pool in the centre of the village of Esporles

жилая площадь: 516 m<sup>2</sup> Энергетическая b

участок: 495 m<sup>2</sup> сертификация:

спальни: 4

санузел: 3

вид на море: - цена: € 1.370.000,-

#### Описание объекта:

This spectacular townhouse, built in 2000, is located in the heart of Esporles in the majestic Sierra de Tramuntana mountain range. It successfully combines an authentic natural- stone facade, exposed beams and high ceilings with all modern comforts and a unique environment.

#### Property features include:

- Private pool: 8 x 4 m with saltwater.
- Garden: A beautiful Mediterranean garden with various types of fruit trees including lemons, oranges, persimmon, quince).
- Interior design: High ceilings conveying a feeling of spaciousness and elegance, and a beautiful designer-staircase connecting the 2 floors.
- Bedrooms: 4 large bedrooms and 3 bathrooms, the master bedroom with dressing room and en -suite bathroom. One of the bedrooms and a bathroom are on the ground floor, with the other 3 on the upper floor. Two of those have access to a long terrace with magnificent views of the village.
- Kitchen: Large fitted kitchen with dining area, pantry and laundry room.
- Living-dining area: Spacious, open living/dining room with wood-burning stove and access to the garden.
- Cellar: Large cellar area with a garage with space for several cars, machine room and storage room and versatile additional space.
- Views: Magnificent views of the picturesque village of Esporles from various parts of the house.