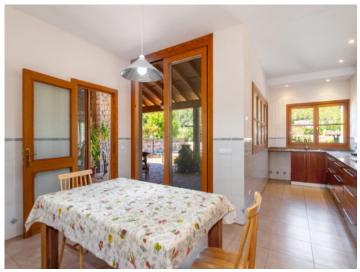

#### Property features include:

- Private pool: 8 x 4 m with saltwater.
- Garden: A beautiful Mediterranean garden with various types of fruit trees including lemons, oranges, persimmon, quince).
- Interior design: High ceilings conveying a feeling of spaciousness and elegance, and a beautiful designer-staircase connecting the 2 floors.
- Bedrooms: 4 large bedrooms and 3 bathrooms, the master bedroom with dressing room and en -suite bathroom. One of the bedrooms and a bathroom are on the ground floor, with the other 3 on the upper floor. Two of those have access to a long terrace with magnificent views of the village.
- Kitchen: Large fitted kitchen with dining area, pantry and laundry room.
- Living-dining area: Spacious, open living/dining room with wood-burning stove and access to the garden.
- Cellar: Large cellar area with a garage with space for several cars, machine room and storage room and versatile additional space.
- Views: Magnificent views of the picturesque village of Esporles from various parts of the house.