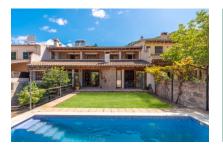

### Large house with pool in the centre of the village of Esporles

жилая площадь: 516 m<sup>2</sup> Энергетическая b

участок: 495 m<sup>2</sup> сертификация:

спальни: 4

санузел: 3

вид на море: - цена: € 1.370.000,-

#### Property features include:

- Private pool: 8 x 4 m with saltwater.
- Garden: A beautiful Mediterranean garden with various types of fruit trees including lemons, oranges, persimmon, quince).
- Interior design: High ceilings conveying a feeling of spaciousness and elegance, and a beautiful designer-staircase connecting the 2 floors.
- Bedrooms: 4 large bedrooms and 3 bathrooms, the master bedroom with dressing room and en -suite bathroom. One of the bedrooms and a bathroom are on the ground floor, with the other 3 on the upper floor. Two of those have access to a long terrace with magnificent views of the village.
- Kitchen: Large fitted kitchen with dining area, pantry and laundry room.
- Living-dining area: Spacious, open living/dining room with wood-burning stove and access to the garden.
- Cellar: Large cellar area with a garage with space for several cars, machine room and storage room and versatile additional space.
- Views: Magnificent views of the picturesque village of Esporles from various parts of the house.