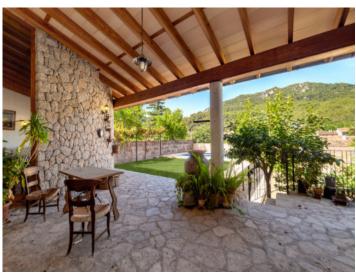

#### Описание объекта:

This spectacular townhouse, built in 2000, is located in the heart of Esporles in the majestic Sierra de Tramuntana mountain range. It successfully combines an authentic natural- stone facade, exposed beams and high ceilings with all modern comforts and a unique environment.

#### Property features include:

- Private pool: 8 x 4 m with saltwater.
- Garden: A beautiful Mediterranean garden with various types of fruit trees including lemons, oranges, persimmon, quince).
- Interior design: High ceilings conveying a feeling of spaciousness and elegance, and a beautiful designer-staircase connecting the 2 floors.
- Bedrooms: 4 large bedrooms and 3 bathrooms, the master bedroom with dressing room and en -suite bathroom. One of the bedrooms and a bathroom are on the ground floor, with the other 3 on the upper floor. Two of those have access to a long terrace with magnificent views of the village.
- Kitchen: Large fitted kitchen with dining area, pantry and laundry room.
- Living-dining area: Spacious, open living/dining room with wood-burning stove and access to the garden.
- Cellar: Large cellar area with a garage with space for several cars, machine room and storage room and versatile additional space.
- Views: Magnificent views of the picturesque village of Esporles from various parts of the house.