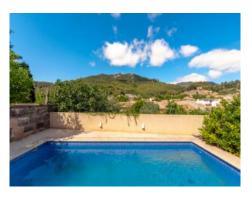

#### Property features include:

- Private pool: 8 x 4 m with saltwater.
- Garden: A beautiful Mediterranean garden with various types of fruit trees including lemons, oranges, persimmon, quince).
- Interior design: High ceilings conveying a feeling of spaciousness and elegance, and a beautiful designer-staircase connecting the 2 floors.
- Bedrooms: 4 large bedrooms and 3 bathrooms, the master bedroom with dressing room and en -suite bathroom. One of the bedrooms and a bathroom are on the ground floor, with the other 3 on the upper floor. Two of those have access to a long terrace with magnificent views of the village.
- Kitchen: Large fitted kitchen with dining area, pantry and laundry room.
- Living-dining area: Spacious, open living/dining room with wood-burning stove and access to the garden.
- Cellar: Large cellar area with a garage with space for several cars, machine room and storage room and versatile additional space.
- Views: Magnificent views of the picturesque village of Esporles from various parts of the house.