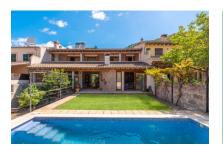

### Large house with pool in the centre of the village of Esporles

жилая площадь: 516 m<sup>2</sup> Энергетическая b

участок: 495 m<sup>2</sup> сертификация:

спальни: 4

санузел: 3

вид на море: - цена: € 1.370.000,-

#### Описание объекта:

This spectacular townhouse, built in 2000, is located in the heart of Esporles in the majestic Sierra de Tramuntana mountain range. It successfully combines an authentic natural- stone facade, exposed beams and high ceilings with all modern comforts and a unique environment.

#### Property features include:

- Private pool: 8 x 4 m with saltwater.
- Garden: A beautiful Mediterranean garden with various types of fruit trees including lemons, oranges, persimmon, quince).
- Interior design: High ceilings conveying a feeling of spaciousness and elegance, and a beautiful designer-staircase connecting the 2 floors.
- Bedrooms: 4 large bedrooms and 3 bathrooms, the master bedroom with dressing room and en -suite bathroom. One of the bedrooms and a bathroom are on the ground floor, with the other 3 on the upper floor. Two of those have access to a long terrace with magnificent views of the village.
- Kitchen: Large fitted kitchen with dining area, pantry and laundry room.
- Living-dining area: Spacious, open living/dining room with wood-burning stove and access to the garden.
- Cellar: Large cellar area with a garage with space for several cars, machine room and storage room and versatile additional space.
- Views: Magnificent views of the picturesque village of Esporles from various parts of the house.