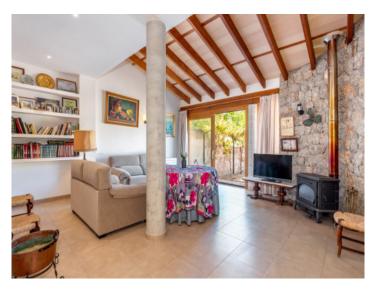

#### Property features include:

- Private pool: 8 x 4 m with saltwater.
- Garden: A beautiful Mediterranean garden with various types of fruit trees including lemons, oranges, persimmon, quince).
- Interior design: High ceilings conveying a feeling of spaciousness and elegance, and a beautiful designer-staircase connecting the 2 floors.
- Bedrooms: 4 large bedrooms and 3 bathrooms, the master bedroom with dressing room and en -suite bathroom. One of the bedrooms and a bathroom are on the ground floor, with the other 3 on the upper floor. Two of those have access to a long terrace with magnificent views of the village.
- Kitchen: Large fitted kitchen with dining area, pantry and laundry room.
- Living-dining area: Spacious, open living/dining room with wood-burning stove and access to the garden.
- Cellar: Large cellar area with a garage with space for several cars, machine room and storage room and versatile additional space.
- Views: Magnificent views of the picturesque village of Esporles from various parts of the house.