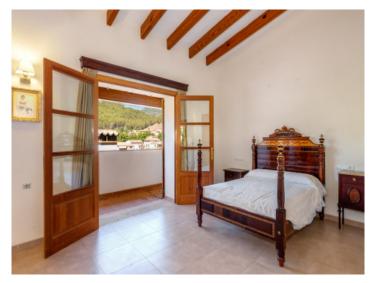

#### Property features include:

- Private pool: 8 x 4 m with saltwater.
- Garden: A beautiful Mediterranean garden with various types of fruit trees including lemons, oranges, persimmon, quince).
- Interior design: High ceilings conveying a feeling of spaciousness and elegance, and a beautiful designer-staircase connecting the 2 floors.
- Bedrooms: 4 large bedrooms and 3 bathrooms, the master bedroom with dressing room and en -suite bathroom. One of the bedrooms and a bathroom are on the ground floor, with the other 3 on the upper floor. Two of those have access to a long terrace with magnificent views of the village.
- Kitchen: Large fitted kitchen with dining area, pantry and laundry room.
- Living-dining area: Spacious, open living/dining room with wood-burning stove and access to the garden.
- Cellar: Large cellar area with a garage with space for several cars, machine room and storage room and versatile additional space.
- Views: Magnificent views of the picturesque village of Esporles from various parts of the house.