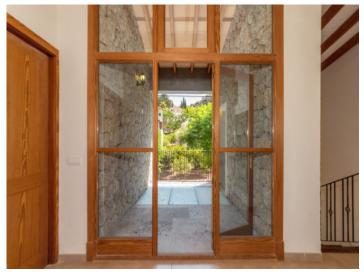

#### Property features include:

- Private pool: 8 x 4 m with saltwater.
- Garden: A beautiful Mediterranean garden with various types of fruit trees including lemons, oranges, persimmon, quince).
- Interior design: High ceilings conveying a feeling of spaciousness and elegance, and a beautiful designer-staircase connecting the 2 floors.
- Bedrooms: 4 large bedrooms and 3 bathrooms, the master bedroom with dressing room and en -suite bathroom. One of the bedrooms and a bathroom are on the ground floor, with the other 3 on the upper floor. Two of those have access to a long terrace with magnificent views of the village.
- Kitchen: Large fitted kitchen with dining area, pantry and laundry room.
- Living-dining area: Spacious, open living/dining room with wood-burning stove and access to the garden.
- Cellar: Large cellar area with a garage with space for several cars, machine room and storage room and versatile additional space.
- Views: Magnificent views of the picturesque village of Esporles from various parts of the house.