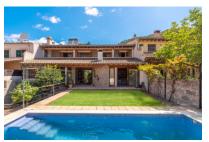

### Large house with pool in the centre of the village of Esporles

жилая площадь: 516 m<sup>2</sup> Энергетическая b

участок: 495 m<sup>2</sup> сертификация:

спальни: 4

санузел: 3

вид на море: - цена: € 1.370.000,-

#### Описание объекта:

This spectacular townhouse, built in 2000, is located in the heart of Esporles in the majestic Sierra de Tramuntana mountain range. It successfully combines an authentic natural- stone facade, exposed beams and high ceilings with all modern comforts and a unique environment.

#### Property features include:

- Private pool: 8 x 4 m with saltwater.
- Garden: A beautiful Mediterranean garden with various types of fruit trees including lemons, oranges, persimmon, quince).
- Interior design: High ceilings conveying a feeling of spaciousness and elegance, and a beautiful designer-staircase connecting the 2 floors.
- Bedrooms: 4 large bedrooms and 3 bathrooms, the master bedroom with dressing room and en -suite bathroom. One of the bedrooms and a bathroom are on the ground floor, with the other 3 on the upper floor. Two of those have access to a long terrace with magnificent views of the village.
- Kitchen: Large fitted kitchen with dining area, pantry and laundry room.
- Living-dining area: Spacious, open living/dining room with wood-burning stove and access to the garden.
- Cellar: Large cellar area with a garage with space for several cars, machine room and storage room and versatile additional space.
- Views: Magnificent views of the picturesque village of Esporles from various parts of the house.