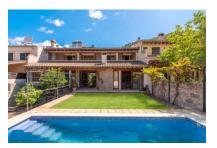

### Large house with pool in the centre of the village of Esporles

жилая площадь: 516 m<sup>2</sup> Энергетическая b

участок: 495 m<sup>2</sup> сертификация:

спальни: 4

санузел: 3

вид на море: - цена: € 1.370.000,-

#### Описание объекта:

This spectacular townhouse, built in 2000, is located in the heart of Esporles in the majestic Sierra de Tramuntana mountain range. It successfully combines an authentic natural- stone facade, exposed beams and high ceilings with all modern comforts and a unique environment.

#### Property features include:

- Private pool: 8 x 4 m with saltwater.
- Garden: A beautiful Mediterranean garden with various types of fruit trees including lemons, oranges, persimmon, quince).
- Interior design: High ceilings conveying a feeling of spaciousness and elegance, and a beautiful designer-staircase connecting the 2 floors.
- Bedrooms: 4 large bedrooms and 3 bathrooms, the master bedroom with dressing room and en -suite bathroom. One of the bedrooms and a bathroom are on the ground floor, with the other 3 on the upper floor. Two of those have access to a long terrace with magnificent views of the village.
- Kitchen: Large fitted kitchen with dining area, pantry and laundry room.
- Living-dining area: Spacious, open living/dining room with wood-burning stove and access to the garden.
- Cellar: Large cellar area with a garage with space for several cars, machine room and storage room and versatile additional space.
- Views: Magnificent views of the picturesque village of Esporles from various parts of the house.