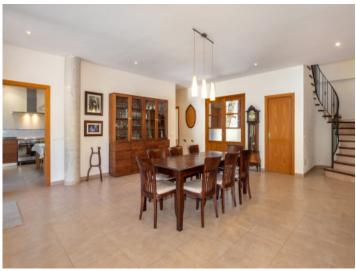

#### Property features include:

- Private pool: 8 x 4 m with saltwater.
- Garden: A beautiful Mediterranean garden with various types of fruit trees including lemons, oranges, persimmon, quince).
- Interior design: High ceilings conveying a feeling of spaciousness and elegance, and a beautiful designer-staircase connecting the 2 floors.
- Bedrooms: 4 large bedrooms and 3 bathrooms, the master bedroom with dressing room and en -suite bathroom. One of the bedrooms and a bathroom are on the ground floor, with the other 3 on the upper floor. Two of those have access to a long terrace with magnificent views of the village.
- Kitchen: Large fitted kitchen with dining area, pantry and laundry room.
- Living-dining area: Spacious, open living/dining room with wood-burning stove and access to the garden.
- Cellar: Large cellar area with a garage with space for several cars, machine room and storage room and versatile additional space.
- Views: Magnificent views of the picturesque village of Esporles from various parts of the house.