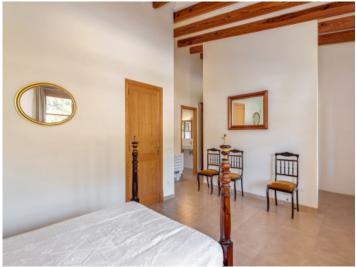

#### Property features include:

- Private pool: 8 x 4 m with saltwater.
- Garden: A beautiful Mediterranean garden with various types of fruit trees including lemons, oranges, persimmon, quince).
- Interior design: High ceilings conveying a feeling of spaciousness and elegance, and a beautiful designer-staircase connecting the 2 floors.
- Bedrooms: 4 large bedrooms and 3 bathrooms, the master bedroom with dressing room and en -suite bathroom. One of the bedrooms and a bathroom are on the ground floor, with the other 3 on the upper floor. Two of those have access to a long terrace with magnificent views of the village.
- Kitchen: Large fitted kitchen with dining area, pantry and laundry room.
- Living-dining area: Spacious, open living/dining room with wood-burning stove and access to the garden.
- Cellar: Large cellar area with a garage with space for several cars, machine room and storage room and versatile additional space.
- Views: Magnificent views of the picturesque village of Esporles from various parts of the house.