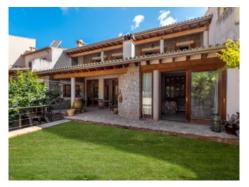

#### Property features include:

- Private pool: 8 x 4 m with saltwater.
- Garden: A beautiful Mediterranean garden with various types of fruit trees including lemons, oranges, persimmon, quince).
- Interior design: High ceilings conveying a feeling of spaciousness and elegance, and a beautiful designer-staircase connecting the 2 floors.
- Bedrooms: 4 large bedrooms and 3 bathrooms, the master bedroom with dressing room and en -suite bathroom. One of the bedrooms and a bathroom are on the ground floor, with the other 3 on the upper floor. Two of those have access to a long terrace with magnificent views of the village.
- Kitchen: Large fitted kitchen with dining area, pantry and laundry room.
- Living-dining area: Spacious, open living/dining room with wood-burning stove and access to the garden.
- Cellar: Large cellar area with a garage with space for several cars, machine room and storage room and versatile additional space.
- Views: Magnificent views of the picturesque village of Esporles from various parts of the house.