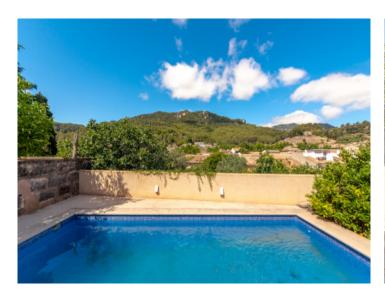

#### Property features include:

- Private pool: 8 x 4 m with saltwater.
- Garden: A beautiful Mediterranean garden with various types of fruit trees including lemons, oranges, persimmon, quince).
- Interior design: High ceilings conveying a feeling of spaciousness and elegance, and a beautiful designer-staircase connecting the 2 floors.
- Bedrooms: 4 large bedrooms and 3 bathrooms, the master bedroom with dressing room and en -suite bathroom. One of the bedrooms and a bathroom are on the ground floor, with the other 3 on the upper floor. Two of those have access to a long terrace with magnificent views of the village.
- Kitchen: Large fitted kitchen with dining area, pantry and laundry room.
- Living-dining area: Spacious, open living/dining room with wood-burning stove and access to the garden.
- Cellar: Large cellar area with a garage with space for several cars, machine room and storage room and versatile additional space.
- Views: Magnificent views of the picturesque village of Esporles from various parts of the house.