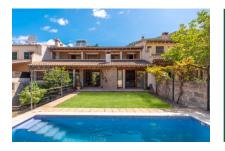

### Large house with pool in the centre of the village of Esporles

жилая площадь: 516 m<sup>2</sup> Энергетическая b

участок: 495 m<sup>2</sup> сертификация:

спальни: 4

санузел: 3

вид на море: - цена: € 1.370.000,-

#### Property features include:

- Private pool: 8 x 4 m with saltwater.
- Garden: A beautiful Mediterranean garden with various types of fruit trees including lemons, oranges, persimmon, quince).
- Interior design: High ceilings conveying a feeling of spaciousness and elegance, and a beautiful designer-staircase connecting the 2 floors.
- Bedrooms: 4 large bedrooms and 3 bathrooms, the master bedroom with dressing room and en -suite bathroom. One of the bedrooms and a bathroom are on the ground floor, with the other 3 on the upper floor. Two of those have access to a long terrace with magnificent views of the village.
- Kitchen: Large fitted kitchen with dining area, pantry and laundry room.
- Living-dining area: Spacious, open living/dining room with wood-burning stove and access to the garden.
- Cellar: Large cellar area with a garage with space for several cars, machine room and storage room and versatile additional space.
- Views: Magnificent views of the picturesque village of Esporles from various parts of the house.