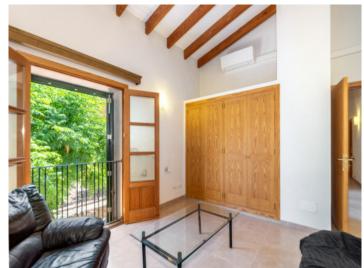

#### Property features include:

- Private pool: 8 x 4 m with saltwater.
- Garden: A beautiful Mediterranean garden with various types of fruit trees including lemons, oranges, persimmon, quince).
- Interior design: High ceilings conveying a feeling of spaciousness and elegance, and a beautiful designer-staircase connecting the 2 floors.
- Bedrooms: 4 large bedrooms and 3 bathrooms, the master bedroom with dressing room and en -suite bathroom. One of the bedrooms and a bathroom are on the ground floor, with the other 3 on the upper floor. Two of those have access to a long terrace with magnificent views of the village.
- Kitchen: Large fitted kitchen with dining area, pantry and laundry room.
- Living-dining area: Spacious, open living/dining room with wood-burning stove and access to the garden.
- Cellar: Large cellar area with a garage with space for several cars, machine room and storage room and versatile additional space.
- Views: Magnificent views of the picturesque village of Esporles from various parts of the house.