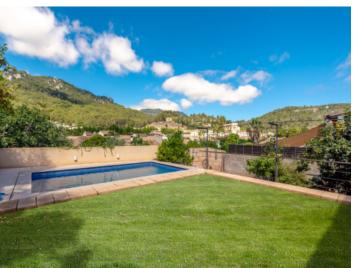

#### Property features include:

- Private pool: 8 x 4 m with saltwater.
- Garden: A beautiful Mediterranean garden with various types of fruit trees including lemons, oranges, persimmon, quince).
- Interior design: High ceilings conveying a feeling of spaciousness and elegance, and a beautiful designer-staircase connecting the 2 floors.
- Bedrooms: 4 large bedrooms and 3 bathrooms, the master bedroom with dressing room and en -suite bathroom. One of the bedrooms and a bathroom are on the ground floor, with the other 3 on the upper floor. Two of those have access to a long terrace with magnificent views of the village.
- Kitchen: Large fitted kitchen with dining area, pantry and laundry room.
- Living-dining area: Spacious, open living/dining room with wood-burning stove and access to the garden.
- Cellar: Large cellar area with a garage with space for several cars, machine room and storage room and versatile additional space.
- Views: Magnificent views of the picturesque village of Esporles from various parts of the house.