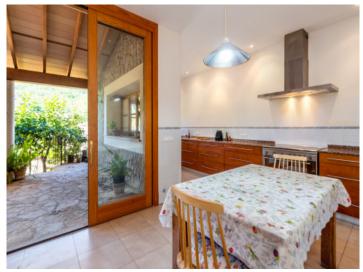

#### Property features include:

- Private pool: 8 x 4 m with saltwater.
- Garden: A beautiful Mediterranean garden with various types of fruit trees including lemons, oranges, persimmon, quince).
- Interior design: High ceilings conveying a feeling of spaciousness and elegance, and a beautiful designer-staircase connecting the 2 floors.
- Bedrooms: 4 large bedrooms and 3 bathrooms, the master bedroom with dressing room and en -suite bathroom. One of the bedrooms and a bathroom are on the ground floor, with the other 3 on the upper floor. Two of those have access to a long terrace with magnificent views of the village.
- Kitchen: Large fitted kitchen with dining area, pantry and laundry room.
- Living-dining area: Spacious, open living/dining room with wood-burning stove and access to the garden.
- Cellar: Large cellar area with a garage with space for several cars, machine room and storage room and versatile additional space.
- Views: Magnificent views of the picturesque village of Esporles from various parts of the house.