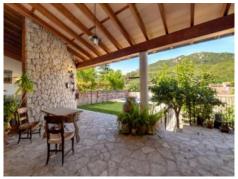

#### Property features include:

- Private pool: 8 x 4 m with saltwater.
- Garden: A beautiful Mediterranean garden with various types of fruit trees including lemons, oranges, persimmon, quince).
- Interior design: High ceilings conveying a feeling of spaciousness and elegance, and a beautiful designer-staircase connecting the 2 floors.
- Bedrooms: 4 large bedrooms and 3 bathrooms, the master bedroom with dressing room and en -suite bathroom. One of the bedrooms and a bathroom are on the ground floor, with the other 3 on the upper floor. Two of those have access to a long terrace with magnificent views of the village.
- Kitchen: Large fitted kitchen with dining area, pantry and laundry room.
- Living-dining area: Spacious, open living/dining room with wood-burning stove and access to the garden.
- Cellar: Large cellar area with a garage with space for several cars, machine room and storage room and versatile additional space.
- Views: Magnificent views of the picturesque village of Esporles from various parts of the house.