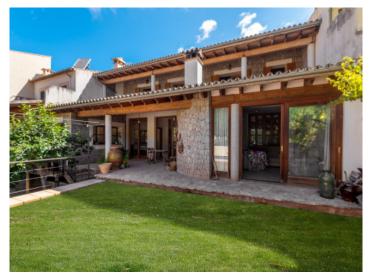

#### Property features include:

- Private pool: 8 x 4 m with saltwater.
- Garden: A beautiful Mediterranean garden with various types of fruit trees including lemons, oranges, persimmon, quince).
- Interior design: High ceilings conveying a feeling of spaciousness and elegance, and a beautiful designer-staircase connecting the 2 floors.
- Bedrooms: 4 large bedrooms and 3 bathrooms, the master bedroom with dressing room and en -suite bathroom. One of the bedrooms and a bathroom are on the ground floor, with the other 3 on the upper floor. Two of those have access to a long terrace with magnificent views of the village.
- Kitchen: Large fitted kitchen with dining area, pantry and laundry room.
- Living-dining area: Spacious, open living/dining room with wood-burning stove and access to the garden.
- Cellar: Large cellar area with a garage with space for several cars, machine room and storage room and versatile additional space.
- Views: Magnificent views of the picturesque village of Esporles from various parts of the house.

#### Месторасположения и окрестности:

Esporles is situated in the mountains of the Tramuntana and has about 4.000 inhabitants, not far away from Palma, Valldemosa and Banyalbufar on the west coast. In earlier times the textile industry was an important element of the economy, today it is more agriculture and stock-farming and of course tourism. A walk through the village is always worthwhile.