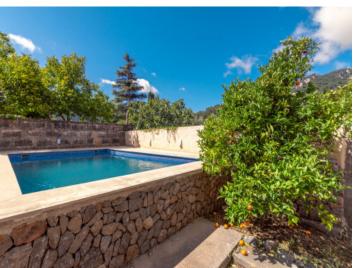

#### Property features include:

- Private pool: 8 x 4 m with saltwater.
- Garden: A beautiful Mediterranean garden with various types of fruit trees including lemons, oranges, persimmon, quince).
- Interior design: High ceilings conveying a feeling of spaciousness and elegance, and a beautiful designer-staircase connecting the 2 floors.
- Bedrooms: 4 large bedrooms and 3 bathrooms, the master bedroom with dressing room and en -suite bathroom. One of the bedrooms and a bathroom are on the ground floor, with the other 3 on the upper floor. Two of those have access to a long terrace with magnificent views of the village.
- Kitchen: Large fitted kitchen with dining area, pantry and laundry room.
- Living-dining area: Spacious, open living/dining room with wood-burning stove and access to the garden.
- Cellar: Large cellar area with a garage with space for several cars, machine room and storage room and versatile additional space.
- Views: Magnificent views of the picturesque village of Esporles from various parts of the house.