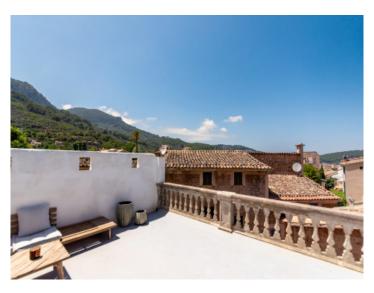

The terrace, at the top of the house, offers spectacular panoramic views of the village and its surroundings. On it, there is a covered area with a large table, ideal for dinners and meals al fresco, creating the perfect space to enjoy the good weather and the company of family and friends.

### Highlights:

- Brightness: Spaces full of natural light that enhance the beauty of every corner.
- Spaciousness: Rooms and common areas with high ceilings that provide a feeling of spaciousness and elegance.
- Views: Enjoy breathtaking panoramic views from the upper terrace.
- Garage: A real luxury in Sóller, given the limited availability of parking in the area.