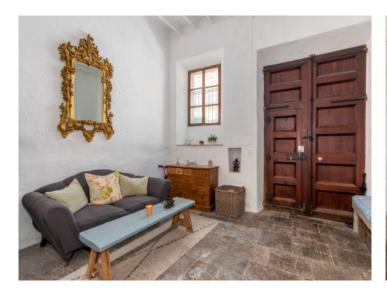

#### Описание объекта:

This property, distributed over 4 floors, combines the traditional essence with modern comfort, offering a cozy atmosphere with large and bright spaces.

The house has 3 bedrooms and 3 bathrooms, 2 of them en suite, harmoniously distributed to maximize comfort. The impressive 50 sqm living room with open kitchen is perfect for family gatherings and special moments, with direct access to a large terrace.

### Highlights:

- Brightness: Spaces full of natural light that enhance the beauty of every corner.
- Spaciousness: Rooms and common areas with high ceilings that provide a feeling of spaciousness and elegance.
- Views: Enjoy breathtaking panoramic views from the upper terrace.
- Garage: A real luxury in Sóller, given the limited availability of parking in the area.