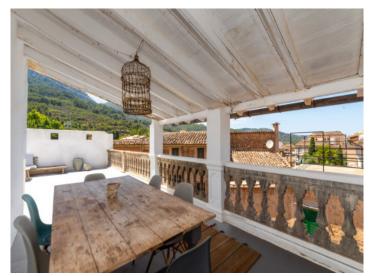

The terrace, at the top of the house, offers spectacular panoramic views of the village and its surroundings. On it, there is a covered area with a large table, ideal for dinners and meals al fresco, creating the perfect space to enjoy the good weather and the company of family and friends.

### Highlights:

- Brightness: Spaces full of natural light that enhance the beauty of every corner.
- Spaciousness: Rooms and common areas with high ceilings that provide a feeling of spaciousness and elegance.
- Views: Enjoy breathtaking panoramic views from the upper terrace.
- Garage: A real luxury in Sóller, given the limited availability of parking in the area.