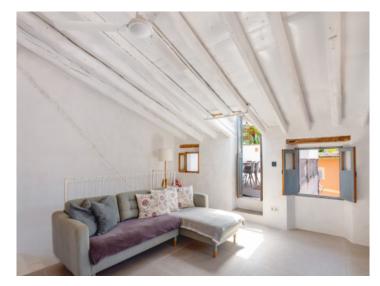

#### Описание объекта:

This property, distributed over 4 floors, combines the traditional essence with modern comfort, offering a cozy atmosphere with large and bright spaces.

The house has 3 bedrooms and 3 bathrooms, 2 of them en suite, harmoniously distributed to maximize comfort. The impressive 50 sqm living room with open kitchen is perfect for family gatherings and special moments, with direct access to a large terrace.

### Highlights:

- Brightness: Spaces full of natural light that enhance the beauty of every corner.
- Spaciousness: Rooms and common areas with high ceilings that provide a feeling of spaciousness and elegance.
- Views: Enjoy breathtaking panoramic views from the upper terrace.
- Garage: A real luxury in Sóller, given the limited availability of parking in the area.