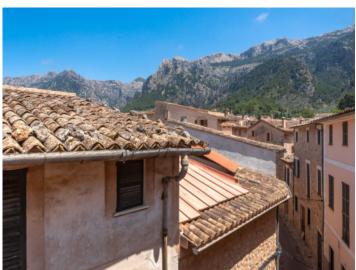

#### Месторасположения и окрестности:

Sóller is an attractive village on the northwest coast of Mallorca, famous for its big fields of orange and lemon groves. It is situated in a solitary valley, which in past times was very difficult to reach overland because of the terrain. From the sea there was an active trade to the Port de Sóller. The golden valley, as it is called, is well worth a visit especially on the local railway.