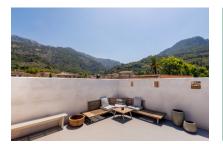

The terrace, at the top of the house, offers spectacular panoramic views of the village and its surroundings. On it, there is a covered area with a large table, ideal for dinners and meals al fresco, creating the perfect space to enjoy the good weather and the company of family and friends.

### Highlights:

- Brightness: Spaces full of natural light that enhance the beauty of every corner.
- Spaciousness: Rooms and common areas with high ceilings that provide a feeling of spaciousness and elegance.
- Views: Enjoy breathtaking panoramic views from the upper terrace.
- Garage: A real luxury in Sóller, given the limited availability of parking in the area.