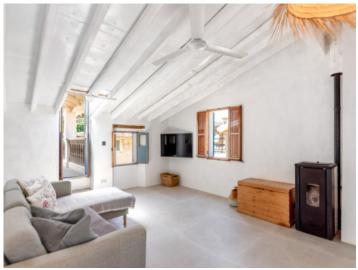

#### Описание объекта:

This property, distributed over 4 floors, combines the traditional essence with modern comfort, offering a cozy atmosphere with large and bright spaces.

The house has 3 bedrooms and 3 bathrooms, 2 of them en suite, harmoniously distributed to maximize comfort. The impressive 50 sqm living room with open kitchen is perfect for family gatherings and special moments, with direct access to a large terrace.

### Highlights:

- Brightness: Spaces full of natural light that enhance the beauty of every corner.
- Spaciousness: Rooms and common areas with high ceilings that provide a feeling of spaciousness and elegance.
- Views: Enjoy breathtaking panoramic views from the upper terrace.
- Garage: A real luxury in Sóller, given the limited availability of parking in the area.