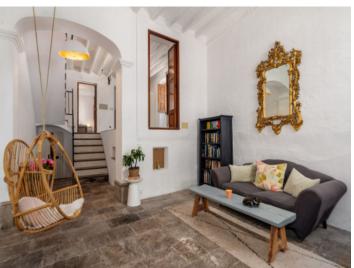

#### Описание объекта:

This property, distributed over 4 floors, combines the traditional essence with modern comfort, offering a cozy atmosphere with large and bright spaces.

The house has 3 bedrooms and 3 bathrooms, 2 of them en suite, harmoniously distributed to maximize comfort. The impressive 50 sqm living room with open kitchen is perfect for family gatherings and special moments, with direct access to a large terrace.

### Highlights:

- Brightness: Spaces full of natural light that enhance the beauty of every corner.
- Spaciousness: Rooms and common areas with high ceilings that provide a feeling of spaciousness and elegance.
- Views: Enjoy breathtaking panoramic views from the upper terrace.
- Garage: A real luxury in Sóller, given the limited availability of parking in the area.