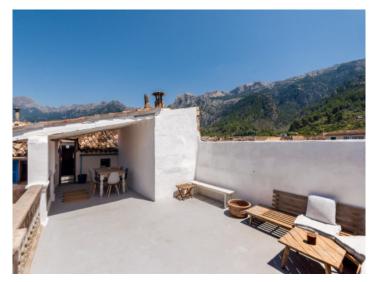

The terrace, at the top of the house, offers spectacular panoramic views of the village and its surroundings. On it, there is a covered area with a large table, ideal for dinners and meals al fresco, creating the perfect space to enjoy the good weather and the company of family and friends.

### Highlights:

- Brightness: Spaces full of natural light that enhance the beauty of every corner.
- Spaciousness: Rooms and common areas with high ceilings that provide a feeling of spaciousness and elegance.
- Views: Enjoy breathtaking panoramic views from the upper terrace.
- Garage: A real luxury in Sóller, given the limited availability of parking in the area.