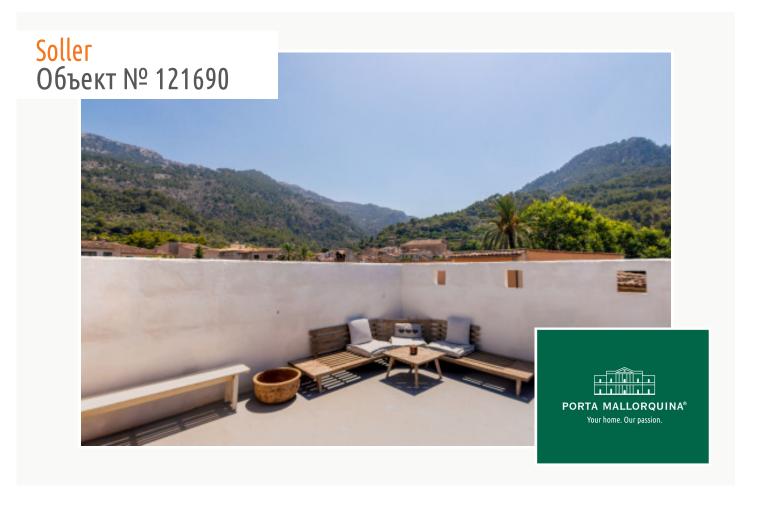

The terrace, at the top of the house, offers spectacular panoramic views of the village and its surroundings. On it, there is a covered area with a large table, ideal for dinners and meals al fresco, creating the perfect space to enjoy the good weather and the company of family and friends.

### Highlights:

- Brightness: Spaces full of natural light that enhance the beauty of every corner.
- Spaciousness: Rooms and common areas with high ceilings that provide a feeling of spaciousness and elegance.
- Views: Enjoy breathtaking panoramic views from the upper terrace.
- Garage: A real luxury in Sóller, given the limited availability of parking in the area.