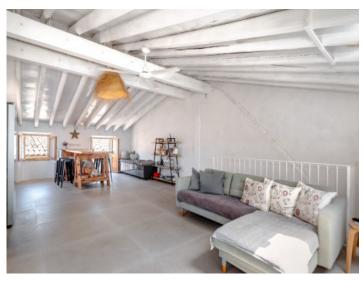

#### Описание объекта:

This property, distributed over 4 floors, combines the traditional essence with modern comfort, offering a cozy atmosphere with large and bright spaces.

The house has 3 bedrooms and 3 bathrooms, 2 of them en suite, harmoniously distributed to maximize comfort. The impressive 50 sqm living room with open kitchen is perfect for family gatherings and special moments, with direct access to a large terrace.

### Highlights:

- Brightness: Spaces full of natural light that enhance the beauty of every corner.
- Spaciousness: Rooms and common areas with high ceilings that provide a feeling of spaciousness and elegance.
- Views: Enjoy breathtaking panoramic views from the upper terrace.
- Garage: A real luxury in Sóller, given the limited availability of parking in the area.