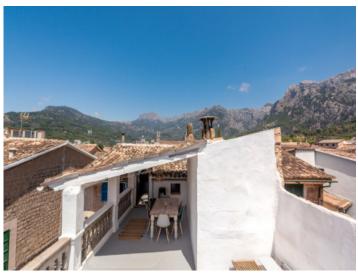

The terrace, at the top of the house, offers spectacular panoramic views of the village and its surroundings. On it, there is a covered area with a large table, ideal for dinners and meals al fresco, creating the perfect space to enjoy the good weather and the company of family and friends.

### Highlights:

- Brightness: Spaces full of natural light that enhance the beauty of every corner.
- Spaciousness: Rooms and common areas with high ceilings that provide a feeling of spaciousness and elegance.
- Views: Enjoy breathtaking panoramic views from the upper terrace.
- Garage: A real luxury in Sóller, given the limited availability of parking in the area.