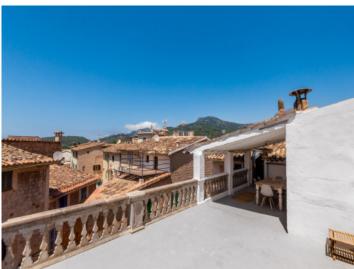

The terrace, at the top of the house, offers spectacular panoramic views of the village and its surroundings. On it, there is a covered area with a large table, ideal for dinners and meals al fresco, creating the perfect space to enjoy the good weather and the company of family and friends.

### Highlights:

- Brightness: Spaces full of natural light that enhance the beauty of every corner.
- Spaciousness: Rooms and common areas with high ceilings that provide a feeling of spaciousness and elegance.
- Views: Enjoy breathtaking panoramic views from the upper terrace.
- Garage: A real luxury in Sóller, given the limited availability of parking in the area.