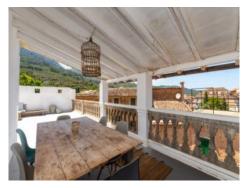

The terrace, at the top of the house, offers spectacular panoramic views of the village and its surroundings. On it, there is a covered area with a large table, ideal for dinners and meals al fresco, creating the perfect space to enjoy the good weather and the company of family and friends.