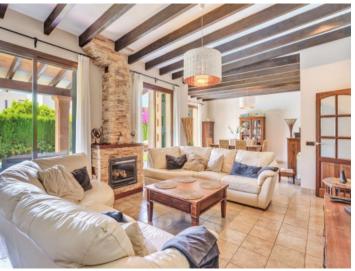

On the 600 square meter plot next to the house is the great and private garden, with many places in the shade or sun that invite you to linger. There is also a large barbecue area with a wooden casita. The fully equipped house has 4 bedrooms, 4 bathrooms, air conditioning h/c and a pre-installation for a central heating system. The 3 bedrooms on the upper floor all have a great sea view and from the roof terrace you can enjoy the full sea view.