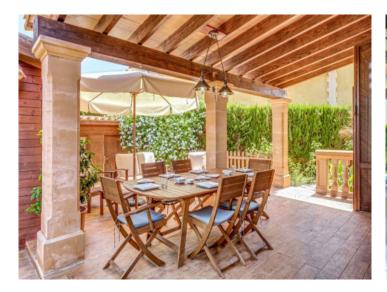

On the 600 square meter plot next to the house is the great and private garden, with many places in the shade or sun that invite you to linger. There is also a large barbecue area with a wooden casita. The fully equipped house has 4 bedrooms, 4 bathrooms, air conditioning h/c and a pre-installation for a central heating system. The 3 bedrooms on the upper floor all have a great sea view and from the roof terrace you can enjoy the full sea view.