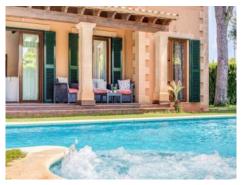

On the 600 square meter plot next to the house is the great and private garden, with many places in the shade or sun that invite you to linger. There is also a large barbecue area with a wooden casita. The fully equipped house has 4 bedrooms, 4 bathrooms, air conditioning h/c and a pre-installation for a central heating system. The 3 bedrooms on the upper floor all have a great sea view and from the roof terrace you can enjoy the full sea view.