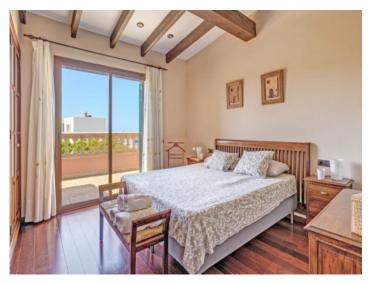

On the 600 square meter plot next to the house is the great and private garden, with many places in the shade or sun that invite you to linger. There is also a large barbecue area with a wooden casita. The fully equipped house has 4 bedrooms, 4 bathrooms, air conditioning h/c and a pre-installation for a central heating system. The 3 bedrooms on the upper floor all have a great sea view and from the roof terrace you can enjoy the full sea view.