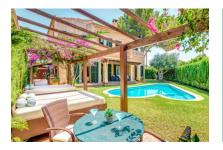

On the 600 square meter plot next to the house is the great and private garden, with many places in the shade or sun that invite you to linger. There is also a large barbecue area with a wooden casita. The fully equipped house has 4 bedrooms, 4 bathrooms, air conditioning h/c and a pre-installation for a central heating system. The 3 bedrooms on the upper floor all have a great sea view and from the roof terrace you can enjoy the full sea view.