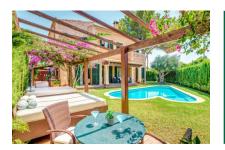

#### Описание объекта:

Beautiful Mediterranean chalet in the popular urbanization Puig de Ros, just outside Palma, with vacation rental license for 8 people.

The villa, built in 2004, is in top condition.

On the 600 square meter plot next to the house is the great and private garden, with many places in the shade or sun that invite you to linger. There is also a large barbecue area with a wooden casita. The fully equipped house has 4 bedrooms, 4 bathrooms, air conditioning h/c and a pre-installation for a central heating system. The 3 bedrooms on the upper floor all have a great sea view and from the roof terrace you can enjoy the full sea view.