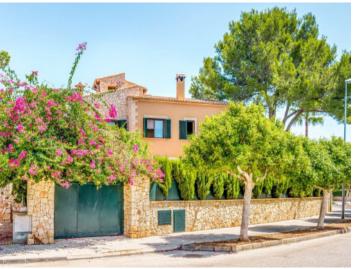

#### Описание объекта:

Beautiful Mediterranean chalet in the popular urbanization Puig de Ros, just outside Palma, with vacation rental license for 8 people.

The villa, built in 2004, is in top condition.

On the 600 square meter plot next to the house is the great and private garden, with many places in the shade or sun that invite you to linger. There is also a large barbecue area with a wooden casita. The fully equipped house has 4 bedrooms, 4 bathrooms, air conditioning h/c and a pre-installation for a central heating system. The 3 bedrooms on the upper floor all have a great sea view and from the roof terrace you can enjoy the full sea view.