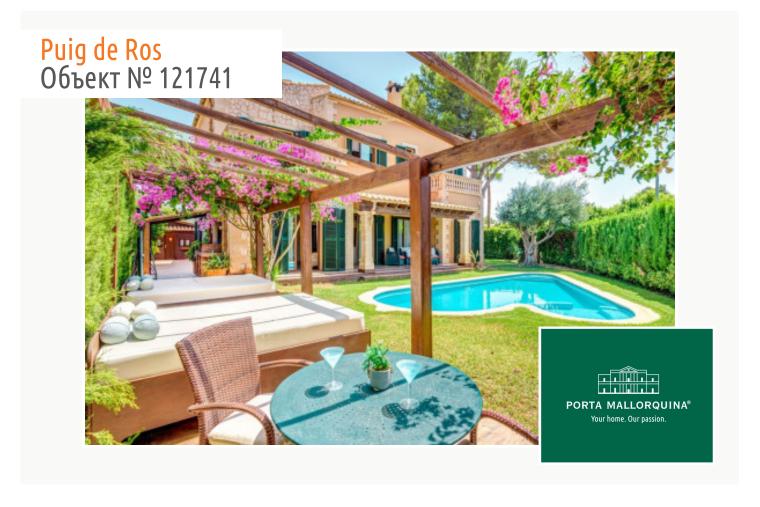

#### Описание объекта:

Beautiful Mediterranean chalet in the popular urbanization Puig de Ros, just outside Palma, with vacation rental license for 8 people.

The villa, built in 2004, is in top condition.

On the 600 square meter plot next to the house is the great and private garden, with many places in the shade or sun that invite you to linger. There is also a large barbecue area with a wooden casita. The fully equipped house has 4 bedrooms, 4 bathrooms, air conditioning h/c and a pre-installation for a central heating system. The 3 bedrooms on the upper floor all have a great sea view and from the roof terrace you can enjoy the full sea view.