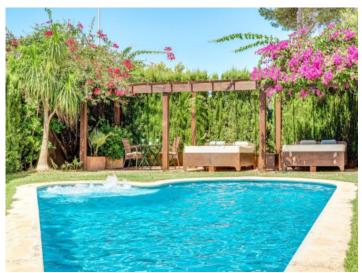

On the 600 square meter plot next to the house is the great and private garden, with many places in the shade or sun that invite you to linger. There is also a large barbecue area with a wooden casita. The fully equipped house has 4 bedrooms, 4 bathrooms, air conditioning h/c and a pre-installation for a central heating system. The 3 bedrooms on the upper floor all have a great sea view and from the roof terrace you can enjoy the full sea view.