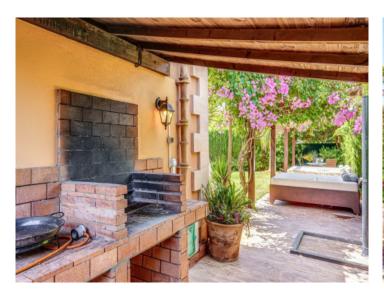

On the 600 square meter plot next to the house is the great and private garden, with many places in the shade or sun that invite you to linger. There is also a large barbecue area with a wooden casita. The fully equipped house has 4 bedrooms, 4 bathrooms, air conditioning h/c and a pre-installation for a central heating system. The 3 bedrooms on the upper floor all have a great sea view and from the roof terrace you can enjoy the full sea view.