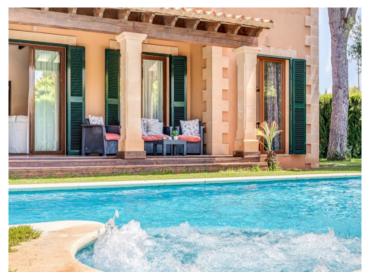

#### Описание объекта:

Beautiful Mediterranean chalet in the popular urbanization Puig de Ros, just outside Palma, with vacation rental license for 8 people.

The villa, built in 2004, is in top condition.

On the 600 square meter plot next to the house is the great and private garden, with many places in the shade or sun that invite you to linger. There is also a large barbecue area with a wooden casita. The fully equipped house has 4 bedrooms, 4 bathrooms, air conditioning h/c and a pre-installation for a central heating system. The 3 bedrooms on the upper floor all have a great sea view and from the roof terrace you can enjoy the full sea view.