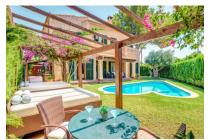

#### Описание объекта:

Beautiful Mediterranean chalet in the popular urbanization Puig de Ros, just outside Palma, with vacation rental license for 8 people.

The villa, built in 2004, is in top condition.

On the 600 square meter plot next to the house is the great and private garden, with many places in the shade or sun that invite you to linger. There is also a large barbecue area with a wooden casita. The fully equipped house has 4 bedrooms, 4 bathrooms, air conditioning h/c and a pre-installation for a central heating system. The 3 bedrooms on the upper floor all have a great sea view and from the roof terrace you can enjoy the full sea view.