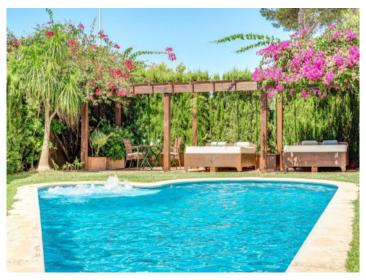

On the 600 square meter plot next to the house is the great and private garden, with many places in the shade or sun that invite you to linger. There is also a large barbecue area with a wooden casita. The fully equipped house has 4 bedrooms, 4 bathrooms, air conditioning h/c and a pre-installation for a central heating system. The 3 bedrooms on the upper floor all have a great sea view and from the roof terrace you can enjoy the full sea view.