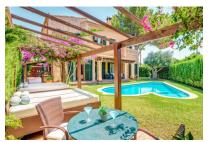

#### Описание объекта:

Beautiful Mediterranean chalet in the popular urbanization Puig de Ros, just outside Palma, with vacation rental license for 8 people.

The villa, built in 2004, is in top condition.

On the 600 square meter plot next to the house is the great and private garden, with many places in the shade or sun that invite you to linger. There is also a large barbecue area with a wooden casita. The fully equipped house has 4 bedrooms, 4 bathrooms, air conditioning h/c and a pre-installation for a central heating system. The 3 bedrooms on the upper floor all have a great sea view and from the roof terrace you can enjoy the full sea view.