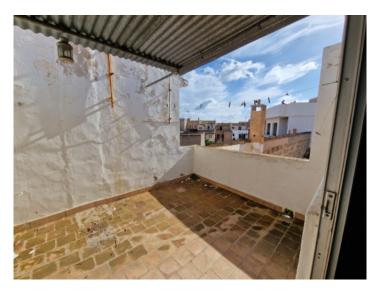

# Historic town-house in the centre of Llucmajor, with garage and great potential for redesign

жилая площадь: 509 m<sup>2</sup> Энергетическая в процессе

участок: 234 m<sup>2</sup> сертификация:

спальни:санузел:4

#### Описание объекта:

This town-house, built in 1920, is located in the centre of the desirable old-town of Llucmajor and is accessible from 2 sides of the street.

A total area of 509 sqm, spread over 3 levels, offers a variety of possibilities to redesign this historic house appropriate to its origins. It has various levels, buildings, an inner patio, a garage and the possibility to create a further separate apartment.