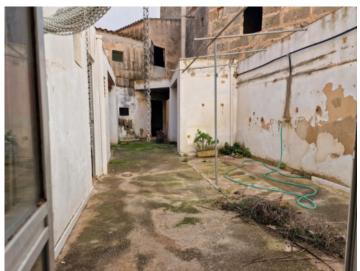

#### Описание объекта:

This town-house, built in 1920, is located in the centre of the desirable old-town of Llucmajor and is accessible from 2 sides of the street.

A total area of 509 sqm, spread over 3 levels, offers a variety of possibilities to redesign this historic house appropriate to its origins. It has various levels, buildings, an inner patio, a garage and the possibility to create a further separate apartment.

A very interesting investment in a desirable location!