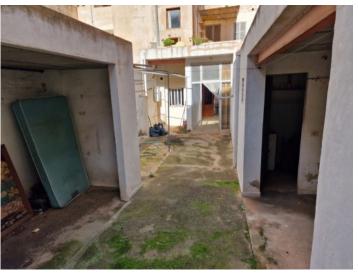

# Historic town-house in the centre of Llucmajor, with garage and great potential for redesign

жилая площадь: 509 m<sup>2</sup> Энергетическая в процессе

участок: 234 m<sup>2</sup> сертификация:

спальни:санузел:4

#### Описание объекта:

This town-house, built in 1920, is located in the centre of the desirable old-town of Llucmajor and is accessible from 2 sides of the street.

A total area of 509 sqm, spread over 3 levels, offers a variety of possibilities to redesign this historic house appropriate to its origins. It has various levels, buildings, an inner patio, a garage and the possibility to create a further separate apartment.