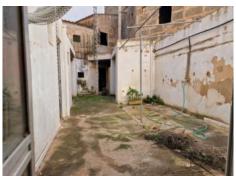

#### Описание объекта:

This town-house, built in 1920, is located in the centre of the desirable old-town of Llucmajor and is accessible from 2 sides of the street.

A total area of 509 sqm, spread over 3 levels, offers a variety of possibilities to redesign this historic house appropriate to its origins. It has various levels, buildings, an inner patio, a garage and the possibility to create a further separate apartment.