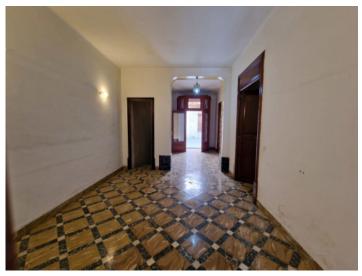

#### Описание объекта:

This town-house, built in 1920, is located in the centre of the desirable old-town of Llucmajor and is accessible from 2 sides of the street.

A total area of 509 sqm, spread over 3 levels, offers a variety of possibilities to redesign this historic house appropriate to its origins. It has various levels, buildings, an inner patio, a garage and the possibility to create a further separate apartment.