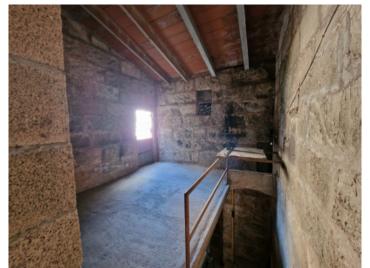

#### Описание объекта:

This town-house, built in 1920, is located in the centre of the desirable old-town of Llucmajor and is accessible from 2 sides of the street.

A total area of 509 sqm, spread over 3 levels, offers a variety of possibilities to redesign this historic house appropriate to its origins. It has various levels, buildings, an inner patio, a garage and the possibility to create a further separate apartment.