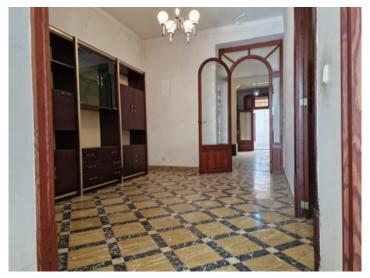

#### Описание объекта:

This town-house, built in 1920, is located in the centre of the desirable old-town of Llucmajor and is accessible from 2 sides of the street.

A total area of 509 sqm, spread over 3 levels, offers a variety of possibilities to redesign this historic house appropriate to its origins. It has various levels, buildings, an inner patio, a garage and the possibility to create a further separate apartment.

A very interesting investment in a desirable location!