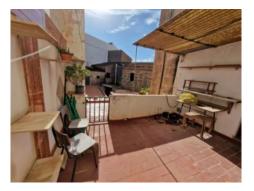

#### Описание объекта:

This town-house, built in 1920, is located in the centre of the desirable old-town of Llucmajor and is accessible from 2 sides of the street.

A total area of 509 sqm, spread over 3 levels, offers a variety of possibilities to redesign this historic house appropriate to its origins. It has various levels, buildings, an inner patio, a garage and the possibility to create a further separate apartment.