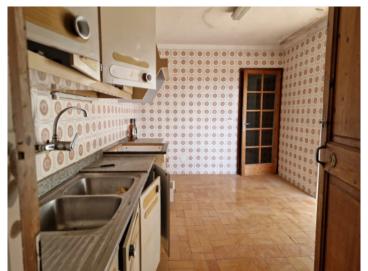

#### Описание объекта:

This town-house, built in 1920, is located in the centre of the desirable old-town of Llucmajor and is accessible from 2 sides of the street.

A total area of 509 sqm, spread over 3 levels, offers a variety of possibilities to redesign this historic house appropriate to its origins. It has various levels, buildings, an inner patio, a garage and the possibility to create a further separate apartment.