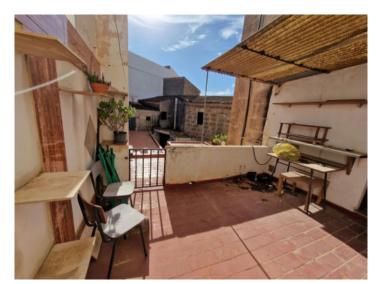

#### Описание объекта:

This town-house, built in 1920, is located in the centre of the desirable old-town of Llucmajor and is accessible from 2 sides of the street.

A total area of 509 sqm, spread over 3 levels, offers a variety of possibilities to redesign this historic house appropriate to its origins. It has various levels, buildings, an inner patio, a garage and the possibility to create a further separate apartment.

A very interesting investment in a desirable location!