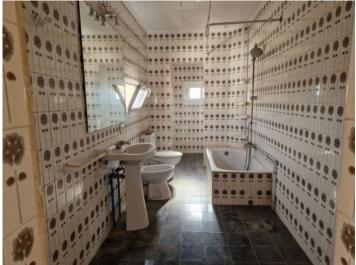

# Historic town-house in the centre of Llucmajor, with garage and great potential for redesign

жилая площадь: 509 m<sup>2</sup> Энергетическая в процессе

участок: 234 m<sup>2</sup> сертификация:

спальни:санузел:4

#### Описание объекта:

This town-house, built in 1920, is located in the centre of the desirable old-town of Llucmajor and is accessible from 2 sides of the street.

A total area of 509 sqm, spread over 3 levels, offers a variety of possibilities to redesign this historic house appropriate to its origins. It has various levels, buildings, an inner patio, a garage and the possibility to create a further separate apartment.