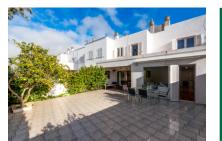

On the ground floor is the approx. 40 sqm living/dining area with fireplace and direct access to a terrace. A covered chill-out zone invites to relax, with the outside kitchen with barbecue area providing the ideal place for convivial evenings with friends and family. Also on this level is a bedroom with its own bathroom.