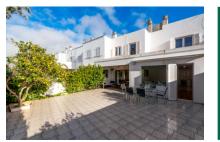

### Описание объекта:

This wonderful, renovated chalet in Son Veri Nou is situated in one of the most exclusive residential areas in Mallorca. It was built in 1992 and renovated in 2012, and offers the highest level of living comfort. With a living space of approx. 162 sqm distributed over 2 levels, the property would be ideal for those seeking tranquillity and privacy, although without needing to forego an excellent infrastructure.

On the ground floor is the approx. 40 sqm living/dining area with fireplace and direct access to a terrace. A covered chill-out zone invites to relax, with the outside kitchen with barbecue area providing the ideal place for convivial evenings with friends and family. Also on this level is a bedroom with its own bathroom.