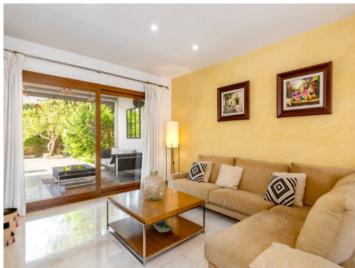

On the ground floor is the approx. 40 sqm living/dining area with fireplace and direct access to a terrace. A covered chill-out zone invites to relax, with the outside kitchen with barbecue area providing the ideal place for convivial evenings with friends and family. Also on this level is a bedroom with its own bathroom.

The first floor is distributed over a hallway accessing 4 bedrooms and 3 bathrooms, the main bedroom having a dressing room, en-suite bathroom, and access to a further private terrace.

Features include PVC windows, marble and parquet floors, hot/cold air conditioning assuring pleasant temperatures throughout the year, fitted wardrobes in all rooms, and a private garage. Thanks to the sunny orientation all spaces are flooded with natural light creating a warm, inviting atmosphere.