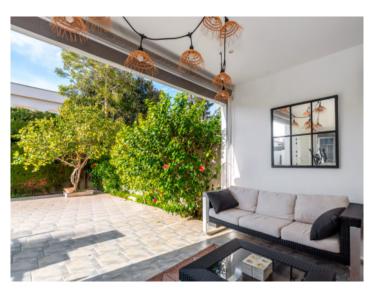

On the ground floor is the approx. 40 sqm living/dining area with fireplace and direct access to a terrace. A covered chill-out zone invites to relax, with the outside kitchen with barbecue area providing the ideal place for convivial evenings with friends and family. Also on this level is a bedroom with its own bathroom.