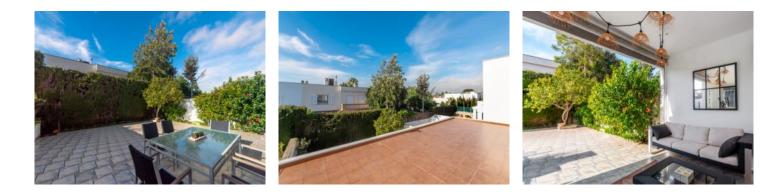

On the ground floor is the approx. 40 sqm living/dining area with fireplace and direct access to a terrace. A covered chill-out zone invites to relax, with the outside kitchen with barbecue area providing the ideal place for convivial evenings with friends and family. Also on this level is a bedroom with its own bathroom.

The first floor is distributed over a hallway accessing 4 bedrooms and 3 bathrooms, the main bedroom having a dressing room, en-suite bathroom, and access to a further private terrace.

Features include PVC windows, marble and parquet floors, hot/cold air conditioning assuring pleasant temperatures throughout the year, fitted wardrobes in all rooms, and a private garage. Thanks to the sunny orientation all spaces are flooded with natural light creating a warm, inviting atmosphere.