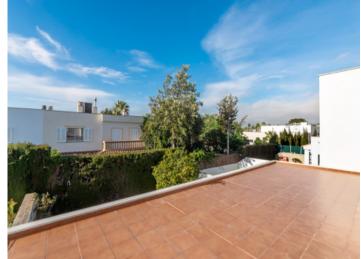

The first floor is distributed over a hallway accessing 4 bedrooms and 3 bathrooms, the main bedroom having a dressing room, en-suite bathroom, and access to a further private terrace.

Features include PVC windows, marble and parquet floors, hot/cold air conditioning assuring pleasant temperatures throughout the year, fitted wardrobes in all rooms, and a private garage. Thanks to the sunny orientation all spaces are flooded with natural light creating a warm, inviting atmosphere.