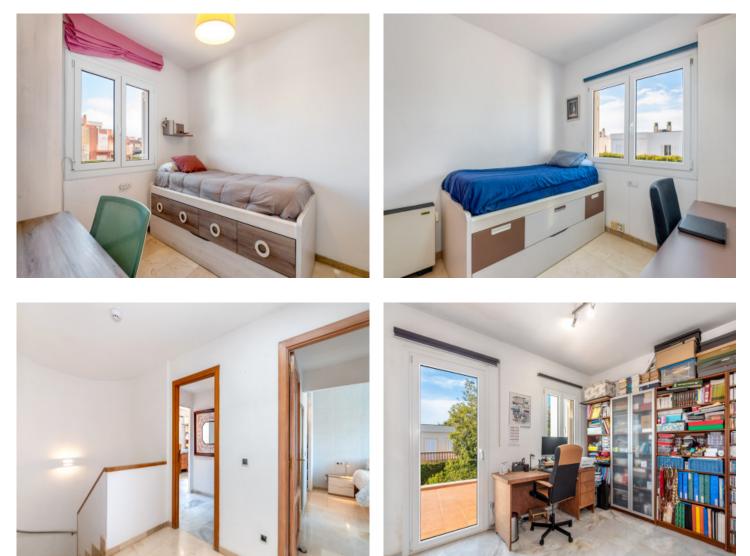

The first floor is distributed over a hallway accessing 4 bedrooms and 3 bathrooms, the main bedroom having a dressing room, en-suite bathroom, and access to a further private terrace.

Features include PVC windows, marble and parquet floors, hot/cold air conditioning assuring pleasant temperatures throughout the year, fitted wardrobes in all rooms, and a private garage. Thanks to the sunny orientation all spaces are flooded with natural light creating a warm, inviting atmosphere.