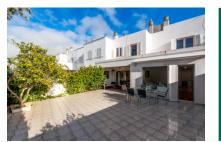

On the ground floor is the approx. 40 sqm living/dining area with fireplace and direct access to a terrace. A covered chill-out zone invites to relax, with the outside kitchen with barbecue area providing the ideal place for convivial evenings with friends and family. Also on this level is a bedroom with its own bathroom.