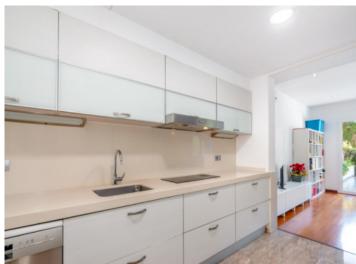

On the ground floor is the approx. 40 sqm living/dining area with fireplace and direct access to a terrace. A covered chill-out zone invites to relax, with the outside kitchen with barbecue area providing the ideal place for convivial evenings with friends and family. Also on this level is a bedroom with its own bathroom.

The first floor is distributed over a hallway accessing 4 bedrooms and 3 bathrooms, the main bedroom having a dressing room, en-suite bathroom, and access to a further private terrace.

Features include PVC windows, marble and parquet floors, hot/cold air conditioning assuring pleasant temperatures throughout the year, fitted wardrobes in all rooms, and a private garage. Thanks to the sunny orientation all spaces are flooded with natural light creating a warm, inviting atmosphere.