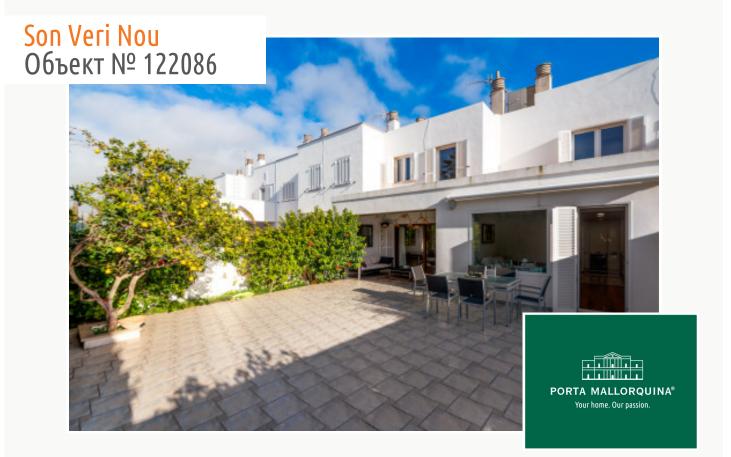

### Описание объекта:

This wonderful, renovated chalet in Son Veri Nou is situated in one of the most exclusive residential areas in Mallorca. It was built in 1992 and renovated in 2012, and offers the highest level of living comfort. With a living space of approx. 162 sqm distributed over 2 levels, the property would be ideal for those seeking tranquillity and privacy, although without needing to forego an excellent infrastructure.

On the ground floor is the approx. 40 sqm living/dining area with fireplace and direct access to a terrace. A covered chill-out zone invites to relax, with the outside kitchen with barbecue area providing the ideal place for convivial evenings with friends and family. Also on this level is a bedroom with its own bathroom.

This very exclusive chalet combines great comfort, tranquillity and a first-class location - ideal both for families and for those seeking a high-quality home in Mallorca.

All information is correct to the best of our knowledge. Errors and prior sale excepted. This prospectus is purely for information purposes. Only the notarized deed of sale is legally binding.