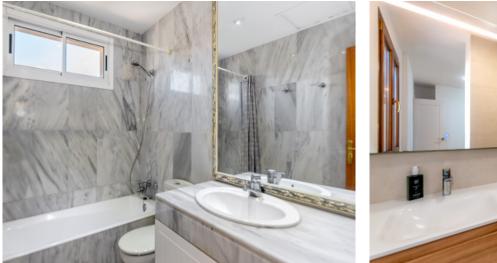

The first floor is distributed over a hallway accessing 4 bedrooms and 3 bathrooms, the main bedroom having a dressing room, en-suite bathroom, and access to a further private terrace.

Features include PVC windows, marble and parquet floors, hot/cold air conditioning assuring pleasant temperatures throughout the year, fitted wardrobes in all rooms, and a private garage. Thanks to the sunny orientation all spaces are flooded with natural light creating a warm, inviting atmosphere.