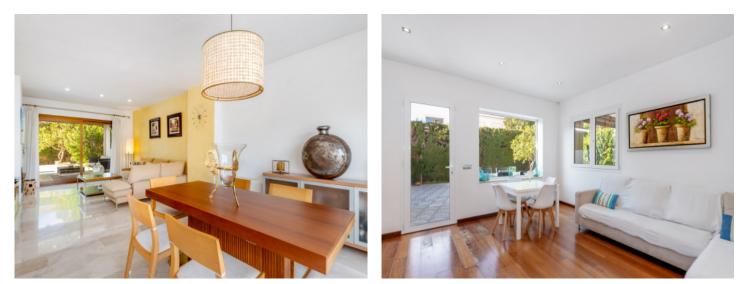

On the ground floor is the approx. 40 sqm living/dining area with fireplace and direct access to a terrace. A covered chill-out zone invites to relax, with the outside kitchen with barbecue area providing the ideal place for convivial evenings with friends and family. Also on this level is a bedroom with its own bathroom.

The first floor is distributed over a hallway accessing 4 bedrooms and 3 bathrooms, the main bedroom having a dressing room, en-suite bathroom, and access to a further private terrace.

Features include PVC windows, marble and parquet floors, hot/cold air conditioning assuring pleasant temperatures throughout the year, fitted wardrobes in all rooms, and a private garage. Thanks to the sunny orientation all spaces are flooded with natural light creating a warm, inviting atmosphere.