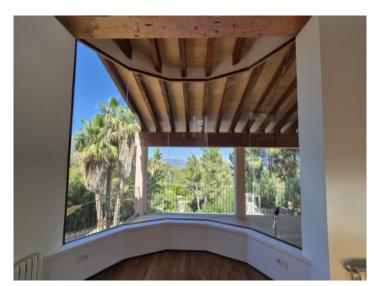

#### Описание объекта:

This spacious villa is located in Ses Rotgetes, a quiet residential area close to Esporles, surrounded by a picturesque, mountainous landscape. The hillside plot measures approx. 3,000 sqm and features a private driveway, a well-maintained garden, and a large pool area.

The property offers approx. 480 sqm of living space and is designed in an open-plan loft style with large windows and abundant natural light. The ground floor includes a spacious living and dining area with panoramic views and a fully equipped kitchen. There are also 2 bedrooms and 3 bathrooms on this level.

The large, covered terrace in front of the house offers plenty of space and impressive views over the surrounding countryside and towards Palma.

The property also features a very large garage located on the lower level of the hillside structure.