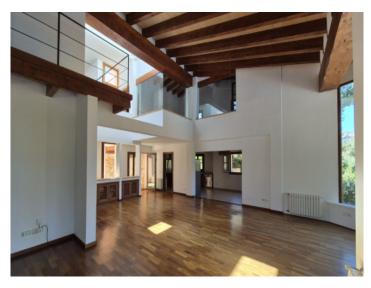

The property offers approx. 480 sqm of living space and is designed in an open-plan loft style with large windows and abundant natural light. The ground floor includes a spacious living and dining area with panoramic views and a fully equipped kitchen. There are also 2 bedrooms and 3 bathrooms on this level.

A spiral staircase leads to a gallery level with an open-plan library room and fireplace, which can also serve as an office. The master bedroom is located on the upper floor and includes a walk-in dressing room and a generous bathroom with a whirlpool bathtub.