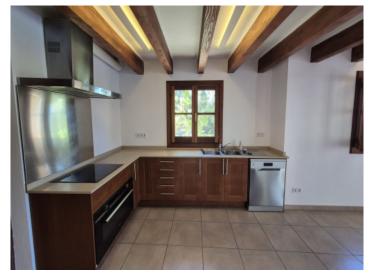

The property offers approx. 480 sqm of living space and is designed in an open-plan loft style with large windows and abundant natural light. The ground floor includes a spacious living and dining area with panoramic views and a fully equipped kitchen. There are also 2 bedrooms and 3 bathrooms on this level.