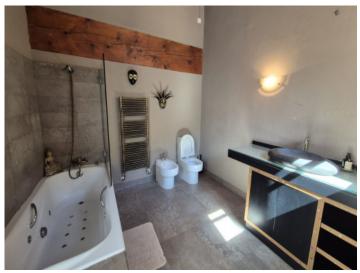

A spiral staircase leads to a gallery level with an open-plan library room and fireplace, which can also serve as an office. The master bedroom is located on the upper floor and includes a walk-in dressing room and a generous bathroom with a whirlpool bathtub.