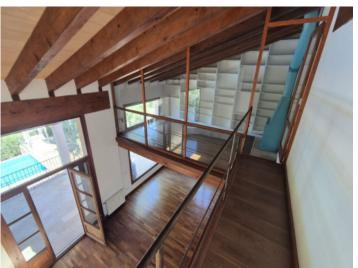

The property offers approx. 480 sqm of living space and is designed in an open-plan loft style with large windows and abundant natural light. The ground floor includes a spacious living and dining area with panoramic views and a fully equipped kitchen. There are also 2 bedrooms and 3 bathrooms on this level.

A spiral staircase leads to a gallery level with an open-plan library room and fireplace, which can also serve as an office. The master bedroom is located on the upper floor and includes a walk-in dressing room and a generous bathroom with a whirlpool bathtub.