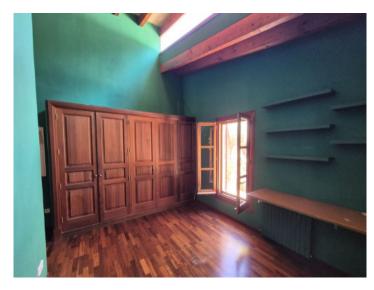

A spiral staircase leads to a gallery level with an open-plan library room and fireplace, which can also serve as an office. The master bedroom is located on the upper floor and includes a walk-in dressing room and a generous bathroom with a whirlpool bathtub.