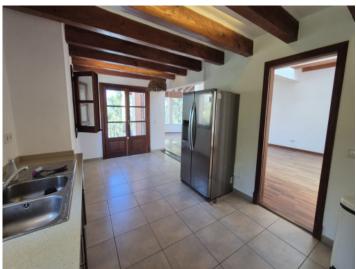

The property offers approx. 480 sqm of living space and is designed in an open-plan loft style with large windows and abundant natural light. The ground floor includes a spacious living and dining area with panoramic views and a fully equipped kitchen. There are also 2 bedrooms and 3 bathrooms on this level.