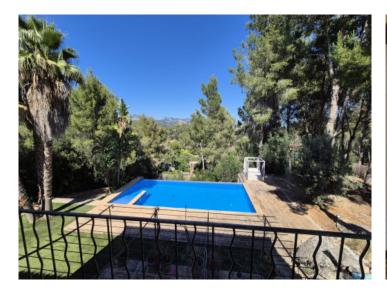

#### Описание объекта:

This spacious villa is located in Ses Rotgetes, a quiet residential area close to Esporles, surrounded by a picturesque, mountainous landscape. The hillside plot measures approx. 3,000 sqm and features a private driveway, a well-maintained garden, and a large pool area.

The large, covered terrace in front of the house offers plenty of space and impressive views over the surrounding countryside and towards Palma.

The property also features a very large garage located on the lower level of the hillside structure.