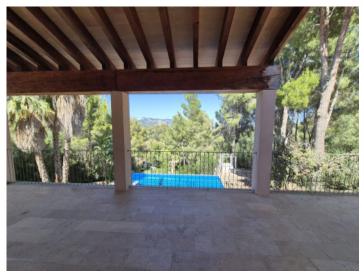

#### Описание объекта:

This spacious villa is located in Ses Rotgetes, a quiet residential area close to Esporles, surrounded by a picturesque, mountainous landscape. The hillside plot measures approx. 3,000 sqm and features a private driveway, a well-maintained garden, and a large pool area.

The large, covered terrace in front of the house offers plenty of space and impressive views over the surrounding countryside and towards Palma.

The property also features a very large garage located on the lower level of the hillside structure.