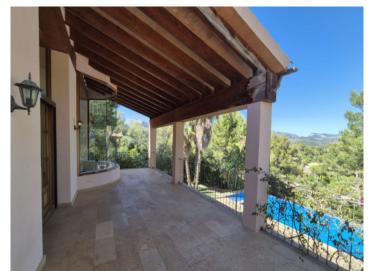

The large, covered terrace in front of the house offers plenty of space and impressive views over the surrounding countryside and towards Palma.

The property also features a very large garage located on the lower level of the hillside structure.