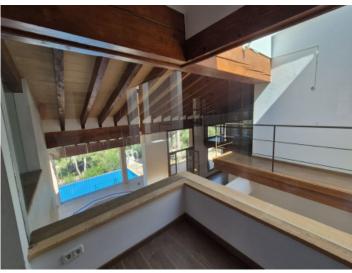

A spiral staircase leads to a gallery level with an open-plan library room and fireplace, which can also serve as an office. The master bedroom is located on the upper floor and includes a walk-in dressing room and a generous bathroom with a whirlpool bathtub.

The large, covered terrace in front of the house offers plenty of space and impressive views over the surrounding countryside and towards Palma.

The property also features a very large garage located on the lower level of the hillside structure.