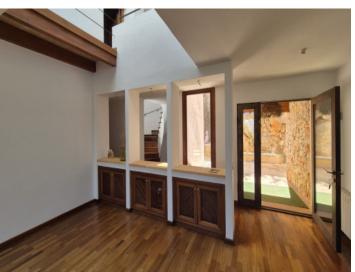

The property offers approx. 480 sqm of living space and is designed in an open-plan loft style with large windows and abundant natural light. The ground floor includes a spacious living and dining area with panoramic views and a fully equipped kitchen. There are also 2 bedrooms and 3 bathrooms on this level.

A spiral staircase leads to a gallery level with an open-plan library room and fireplace, which can also serve as an office. The master bedroom is located on the upper floor and includes a walk-in dressing room and a generous bathroom with a whirlpool bathtub.