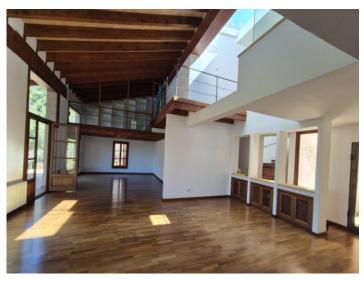

The property offers approx. 480 sqm of living space and is designed in an open-plan loft style with large windows and abundant natural light. The ground floor includes a spacious living and dining area with panoramic views and a fully equipped kitchen. There are also 2 bedrooms and 3 bathrooms on this level.

A spiral staircase leads to a gallery level with an open-plan library room and fireplace, which can also serve as an office. The master bedroom is located on the upper floor and includes a walk-in dressing room and a generous bathroom with a whirlpool bathtub.