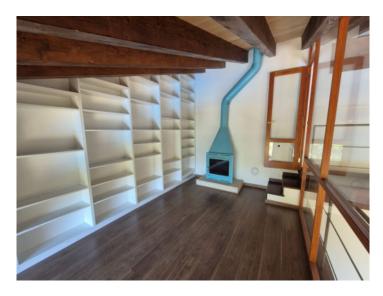

A spiral staircase leads to a gallery level with an open-plan library room and fireplace, which can also serve as an office. The master bedroom is located on the upper floor and includes a walk-in dressing room and a generous bathroom with a whirlpool bathtub.