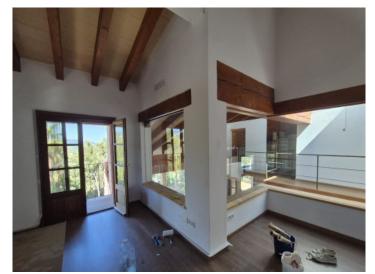

The property offers approx. 480 sqm of living space and is designed in an open-plan loft style with large windows and abundant natural light. The ground floor includes a spacious living and dining area with panoramic views and a fully equipped kitchen. There are also 2 bedrooms and 3 bathrooms on this level.

A spiral staircase leads to a gallery level with an open-plan library room and fireplace, which can also serve as an office. The master bedroom is located on the upper floor and includes a walk-in dressing room and a generous bathroom with a whirlpool bathtub.