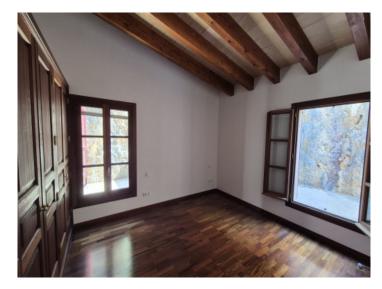

The property offers approx. 480 sqm of living space and is designed in an open-plan loft style with large windows and abundant natural light. The ground floor includes a spacious living and dining area with panoramic views and a fully equipped kitchen. There are also 2 bedrooms and 3 bathrooms on this level.