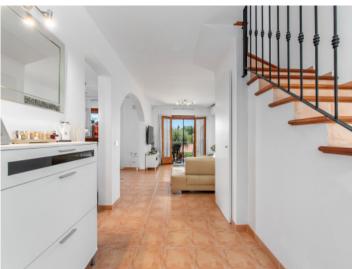

When you enter the house, you immediately feel at home. Lots of light and a cozy interior invite you to linger. Due to the good layout of the house, there is still plenty of space to realize yourself.

On the first floor there is a spacious living and dining area, a fully equipped kitchen, a utility room with guest WC and a small storage room. The living and dining area leads to a large covered terrace and then to the garden via a staircase. Here you can enjoy the peace and quiet to the full.