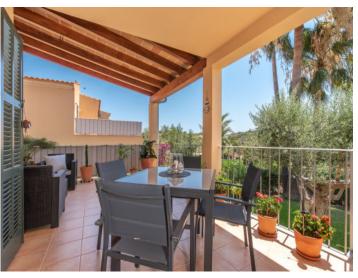

On the first floor there is a spacious living and dining area, a fully equipped kitchen, a utility room with guest WC and a small storage room. The living and dining area leads to a large covered terrace and then to the garden via a staircase. Here you can enjoy the peace and quiet to the full.

The upper floor offers 2 bedrooms and 2 bathrooms. The master bedroom has access to a bathroom en suite and from the second bedroom, there is access to a balcony with beautiful views.

The communal area includes a large pool and an outdoor area where you can sit comfortably with family or friends or even celebrate.