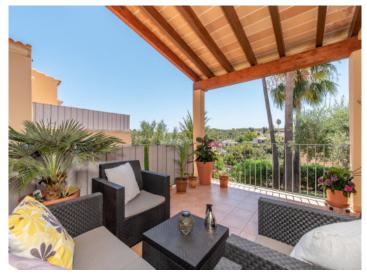

On the first floor there is a spacious living and dining area, a fully equipped kitchen, a utility room with guest WC and a small storage room. The living and dining area leads to a large covered terrace and then to the garden via a staircase. Here you can enjoy the peace and quiet to the full.