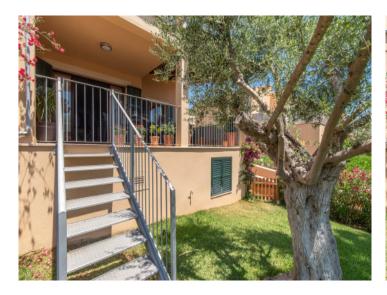

On the first floor there is a spacious living and dining area, a fully equipped kitchen, a utility room with guest WC and a small storage room. The living and dining area leads to a large covered terrace and then to the garden via a staircase. Here you can enjoy the peace and quiet to the full.