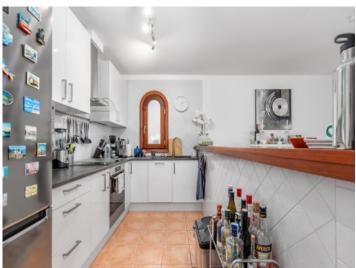

On the first floor there is a spacious living and dining area, a fully equipped kitchen, a utility room with guest WC and a small storage room. The living and dining area leads to a large covered terrace and then to the garden via a staircase. Here you can enjoy the peace and quiet to the full.