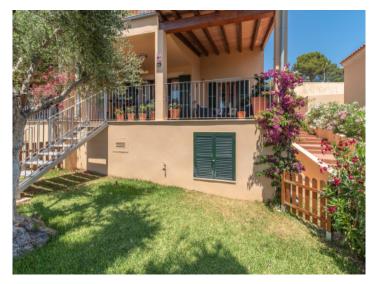

On the first floor there is a spacious living and dining area, a fully equipped kitchen, a utility room with guest WC and a small storage room. The living and dining area leads to a large covered terrace and then to the garden via a staircase. Here you can enjoy the peace and quiet to the full.

Further interesting details about the property:

- Air conditioning in all rooms
- Possibility to install a fireplace or pellet stove
- Active room ventilation
- Solar with 4.6 KW without batteries to feed into the grid
- Partial basement, also somewhat expandable
- Parking lot directly at the house
- Self-contained small community
- Low monthly community costs
- Super well-maintained complex