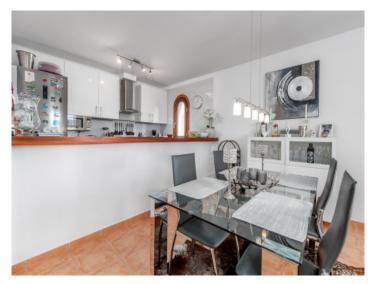

On the first floor there is a spacious living and dining area, a fully equipped kitchen, a utility room with guest WC and a small storage room. The living and dining area leads to a large covered terrace and then to the garden via a staircase. Here you can enjoy the peace and quiet to the full.