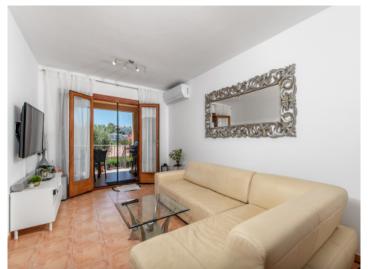

When you enter the house, you immediately feel at home. Lots of light and a cozy interior invite you to linger. Due to the good layout of the house, there is still plenty of space to realize yourself.

On the first floor there is a spacious living and dining area, a fully equipped kitchen, a utility room with guest WC and a small storage room. The living and dining area leads to a large covered terrace and then to the garden via a staircase. Here you can enjoy the peace and quiet to the full.