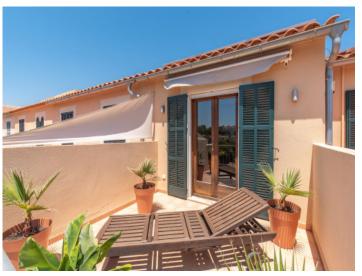

On the first floor there is a spacious living and dining area, a fully equipped kitchen, a utility room with guest WC and a small storage room. The living and dining area leads to a large covered terrace and then to the garden via a staircase. Here you can enjoy the peace and quiet to the full.