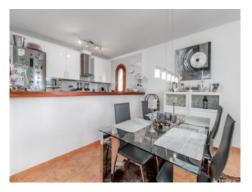

On the first floor there is a spacious living and dining area, a fully equipped kitchen, a utility room with guest WC and a small storage room. The living and dining area leads to a large covered terrace and then to the garden via a staircase. Here you can enjoy the peace and quiet to the full.