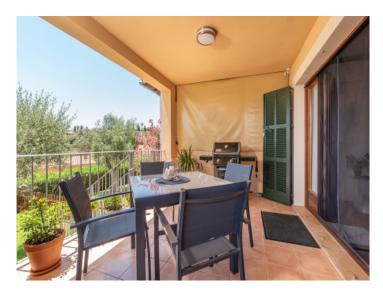

On the first floor there is a spacious living and dining area, a fully equipped kitchen, a utility room with guest WC and a small storage room. The living and dining area leads to a large covered terrace and then to the garden via a staircase. Here you can enjoy the peace and quiet to the full.