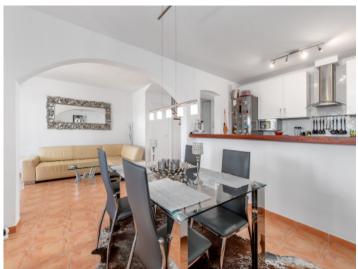

On the first floor there is a spacious living and dining area, a fully equipped kitchen, a utility room with guest WC and a small storage room. The living and dining area leads to a large covered terrace and then to the garden via a staircase. Here you can enjoy the peace and quiet to the full.