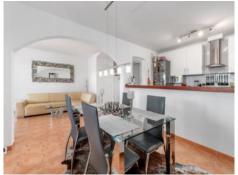

On the first floor there is a spacious living and dining area, a fully equipped kitchen, a utility room with guest WC and a small storage room. The living and dining area leads to a large covered terrace and then to the garden via a staircase. Here you can enjoy the peace and quiet to the full.