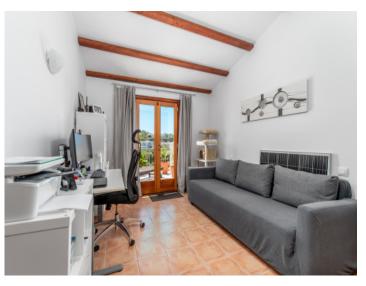

On the first floor there is a spacious living and dining area, a fully equipped kitchen, a utility room with guest WC and a small storage room. The living and dining area leads to a large covered terrace and then to the garden via a staircase. Here you can enjoy the peace and quiet to the full.