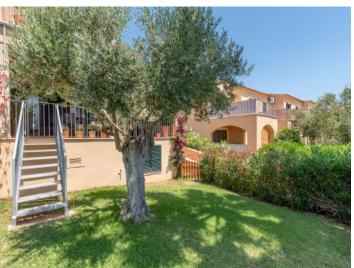

#### Описание объекта:

This charming end-terrace house is located just 300 m from the beach of Cala Romantica.

The community complex was built on a slight slope and in a Mediterranean garden.

It is a small but very cozy complex with only a few owners.

On the first floor there is a spacious living and dining area, a fully equipped kitchen, a utility room with guest WC and a small storage room. The living and dining area leads to a large covered terrace and then to the garden via a staircase. Here you can enjoy the peace and quiet to the full.

Further interesting details about the property:

- Air conditioning in all rooms
- Possibility to install a fireplace or pellet stove
- Active room ventilation
- Solar with 4.6 KW without batteries to feed into the grid
- Partial basement, also somewhat expandable
- Parking lot directly at the house
- Self-contained small community
- Low monthly community costs
- Super well-maintained complex