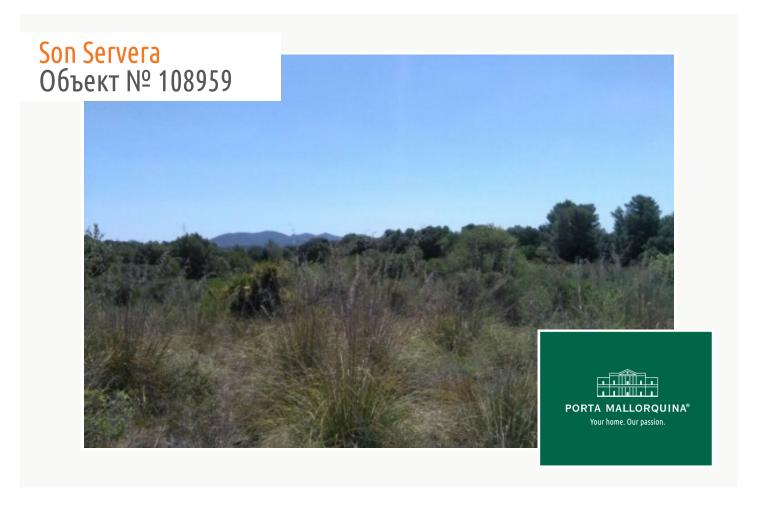

#### Описание объекта:

This large building plot belongs to the municipality of Son Servera, but is closer to the town of Arta.

The more than 49.000 sqm can be built with a detached house up to 400 sqm total occupation.

On the higher part of this slightly hilly plot you have a fantastic view to the sea.

This plot is very quietly situated and nevertheless only 5 min. away from Arta.