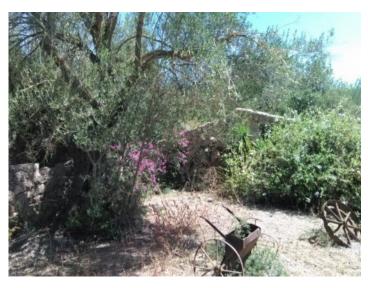

# large, very beautiful building plot between Arta and San Lorenzo

участок: 49.332 m<sup>2</sup> вода: -

вид на море:

пахотных: 400 m<sup>2</sup>

Разреш. строит.:

электричество: - цена: по запросу

#### Описание объекта:

This large building plot belongs to the municipality of Son Servera, but is closer to the town of Arta.

The more than 49.000 sqm can be built with a detached house up to 400 sqm total occupation.

On the higher part of this slightly hilly plot you have a fantastic view to the sea.

This plot is very quietly situated and nevertheless only 5 min. away from Arta.