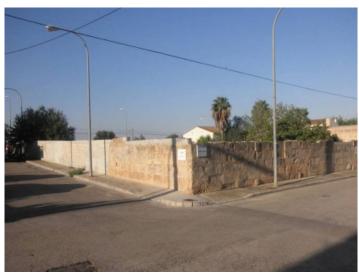

#### Описание объекта:

This building land in S'Aranjassa is only 10 minutes from the airport and 15 minutes from Palma and is a very interesting proposition for investors.

The plot is bordered by 3 streets and has a size of 1.503 sqm. A total of 1,938 sqm of living space can be constructed, plus 969 sqm for underground car parks, and the construction of 20 apartments and approx. 30 garages is allowed.

Connections for electricity, water and telephone are already laid at the property.