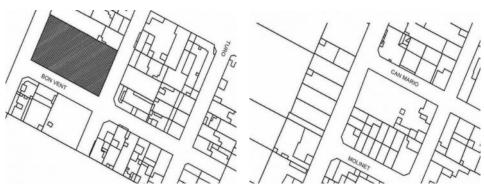

#### Описание объекта:

This building land in S'Aranjassa is only 10 minutes from the airport and 15 minutes from Palma and is a very interesting proposition for investors.

The plot is bordered by 3 streets and has a size of 1.503 sqm. A total of 1,938 sqm of living space can be constructed, plus 969 sqm for underground car parks, and the construction of 20 apartments and approx. 30 garages is allowed.