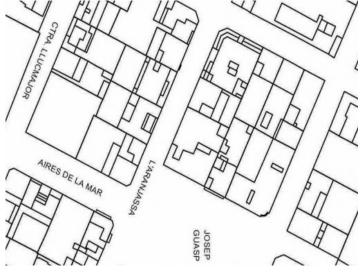

#### Описание объекта:

This building land in S'Aranjassa is only 10 minutes from the airport and 15 minutes from Palma and is a very interesting proposition for investors.

The plot is bordered by 3 streets and has a size of 1.503 sqm. A total of 1,938 sqm of living space can be constructed, plus 969 sqm for underground car parks, and the construction of 20 apartments and approx. 30 garages is allowed.

Connections for electricity, water and telephone are already laid at the property.