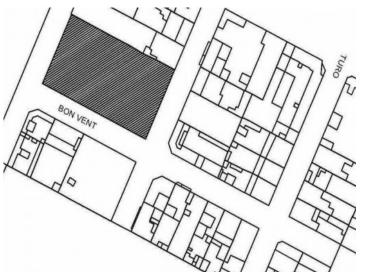

#### Описание объекта:

This building land in S'Aranjassa is only 10 minutes from the airport and 15 minutes from Palma and is a very interesting proposition for investors.

The plot is bordered by 3 streets and has a size of 1.503 sqm. A total of 1,938 sqm of living space can be constructed, plus 969 sqm for underground car parks, and the construction of 20 apartments and approx. 30 garages is allowed.