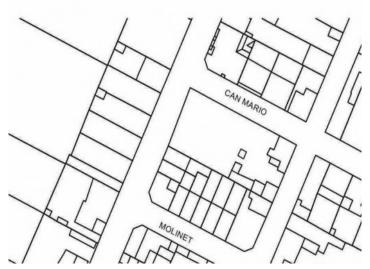

#### Описание объекта:

This building land in S'Aranjassa is only 10 minutes from the airport and 15 minutes from Palma and is a very interesting proposition for investors.

The plot is bordered by 3 streets and has a size of 1.503 sqm. A total of 1,938 sqm of living space can be constructed, plus 969 sqm for underground car parks, and the construction of 20 apartments and approx. 30 garages is allowed.

Connections for electricity, water and telephone are already laid at the property.