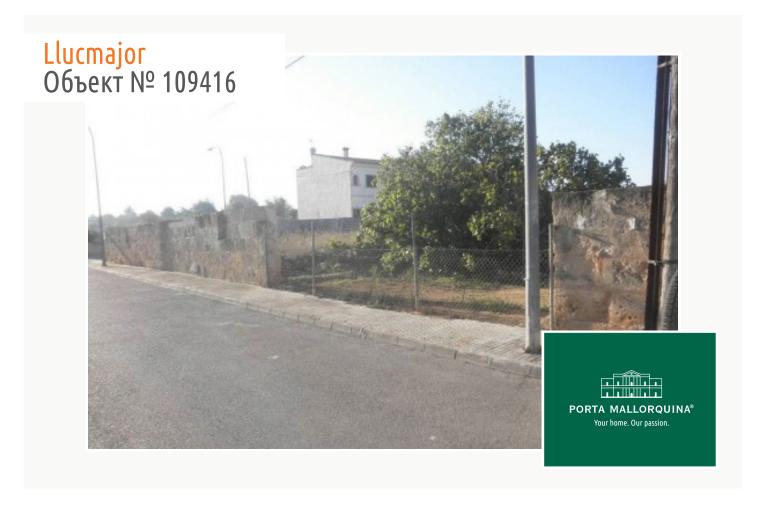

#### Описание объекта:

This building land in S'Aranjassa is only 10 minutes from the airport and 15 minutes from Palma and is a very interesting proposition for investors.

The plot is bordered by 3 streets and has a size of 1.503 sqm. A total of 1,938 sqm of living space can be constructed, plus 969 sqm for underground car parks, and the construction of 20 apartments and approx. 30 garages is allowed.

Connections for electricity, water and telephone are already laid at the property.