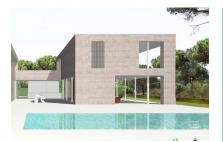

#### Описание объекта:

Offered for sale is this building plot in Cala Pi / Vallgonera, situated on the first line of the sea. It has approx. 1.220 sqm and can be constructed with a detached or semi-detached house with a maximum of 600 sqm.

A reputable German architects office has already created a new project which will leave no wishes regarding design and sophistication unfulfilled.

Realise your project and start to enjoy the views over the naturally-protected area and the open sea as far as the island of Cabrera, and to the coast of Colonia Sant Jordi on the other side.

The cost of the project is included in the selling price.