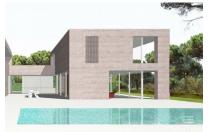

#### Описание объекта:

Offered for sale is this building plot in Cala Pi / Vallgonera, situated on the first line of the sea. It has approx. 1.220 sqm and can be constructed with a detached or semi-detached house with a maximum of 600 sqm.

A reputable German architects office has already created a new project which will leave no wishes regarding design and sophistication unfulfilled.

Realise your project and start to enjoy the views over the naturally-protected area and the open sea as far as the island of Cabrera, and to the coast of Colonia Sant Jordi on the other side.

The cost of the project is included in the selling price.