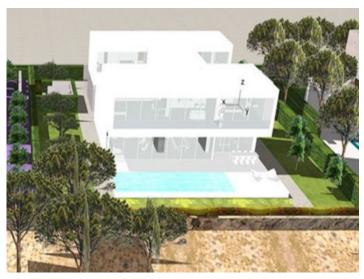

#### Описание объекта:

Offered for sale is this building plot in Cala Pi / Vallgonera, situated on the first line of the sea. It has approx. 1.220 sqm and can be constructed with a detached or semi-detached house with a maximum of 600 sqm.

A reputable German architects office has already created a new project which will leave no wishes regarding design and sophistication unfulfilled.

Realise your project and start to enjoy the views over the naturally-protected area and the open sea as far as the island of Cabrera, and to the coast of Colonia Sant Jordi on the other side.

The cost of the project is included in the selling price.