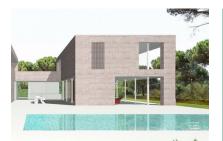

#### Описание объекта:

Offered for sale is this building plot in Cala Pi / Vallgonera, situated on the first line of the sea. It has approx. 1.220 sqm and can be constructed with a detached or semi-detached house with a maximum of 600 sqm.

A reputable German architects office has already created a new project which will leave no wishes regarding design and sophistication unfulfilled.

Realise your project and start to enjoy the views over the naturally-protected area and the open sea as far as the island of Cabrera, and to the coast of Colonia Sant Jordi on the other side.

The cost of the project is included in the selling price.