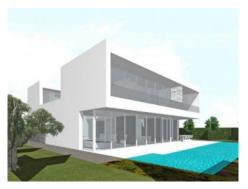

#### Описание объекта:

Offered for sale is this building plot in Cala Pi / Vallgonera, situated on the first line of the sea. It has approx. 1.220 sqm and can be constructed with a detached or semi-detached house with a maximum of 600 sqm.

A reputable German architects office has already created a new project which will leave no wishes regarding design and sophistication unfulfilled.

Realise your project and start to enjoy the views over the naturally-protected area and the open sea as far as the island of Cabrera, and to the coast of Colonia Sant Jordi on the other side.

The cost of the project is included in the selling price.