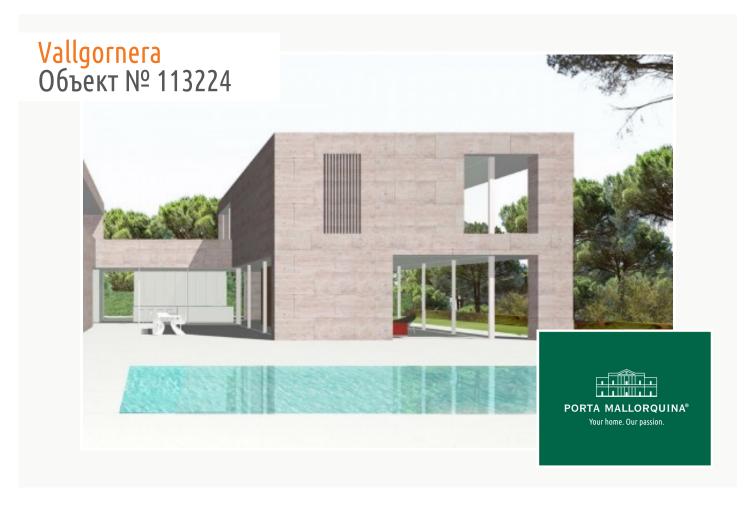

#### Описание объекта:

Offered for sale is this building plot in Cala Pi / Vallgonera, situated on the first line of the sea. It has approx. 1.220 sqm and can be constructed with a detached or semi-detached house with a maximum of 600 sqm.

A reputable German architects office has already created a new project which will leave no wishes regarding design and sophistication unfulfilled.

Realise your project and start to enjoy the views over the naturally-protected area and the open sea as far as the island of Cabrera, and to the coast of Colonia Sant Jordi on the other side.

The cost of the project is included in the selling price.