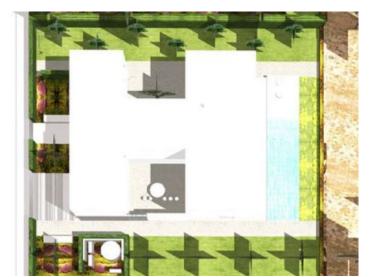

#### Описание объекта:

Offered for sale is this building plot in Cala Pi / Vallgonera, situated on the first line of the sea. It has approx. 1.220 sqm and can be constructed with a detached or semi-detached house with a maximum of 600 sqm.

A reputable German architects office has already created a new project which will leave no wishes regarding design and sophistication unfulfilled.

Realise your project and start to enjoy the views over the naturally-protected area and the open sea as far as the island of Cabrera, and to the coast of Colonia Sant Jordi on the other side.

The cost of the project is included in the selling price.