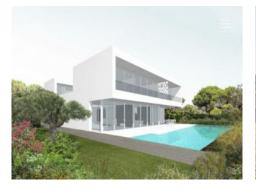

#### Описание объекта:

Offered for sale is this building plot in Cala Pi / Vallgonera, situated on the first line of the sea. It has approx. 1.220 sqm and can be constructed with a detached or semi-detached house with a maximum of 600 sqm.

A reputable German architects office has already created a new project which will leave no wishes regarding design and sophistication unfulfilled.

Realise your project and start to enjoy the views over the naturally-protected area and the open sea as far as the island of Cabrera, and to the coast of Colonia Sant Jordi on the other side.

The cost of the project is included in the selling price.