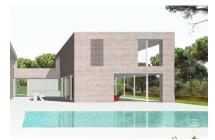

#### Описание объекта:

Offered for sale is this building plot in Cala Pi / Vallgonera, situated on the first line of the sea. It has approx. 1.220 sqm and can be constructed with a detached or semi-detached house with a maximum of 600 sqm.

A reputable German architects office has already created a new project which will leave no wishes regarding design and sophistication unfulfilled.

Realise your project and start to enjoy the views over the naturally-protected area and the open sea as far as the island of Cabrera, and to the coast of Colonia Sant Jordi on the other side.

The cost of the project is included in the selling price.