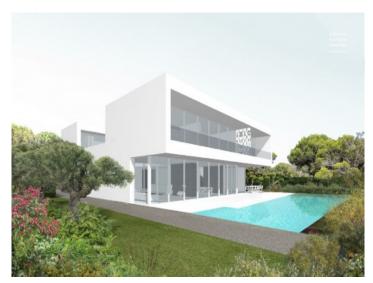

#### Описание объекта:

Offered for sale is this building plot in Cala Pi / Vallgonera, situated on the first line of the sea. It has approx. 1.220 sqm and can be constructed with a detached or semi-detached house with a maximum of 600 sqm.

A reputable German architects office has already created a new project which will leave no wishes regarding design and sophistication unfulfilled.

Realise your project and start to enjoy the views over the naturally-protected area and the open sea as far as the island of Cabrera, and to the coast of Colonia Sant Jordi on the other side.

The cost of the project is included in the selling price.