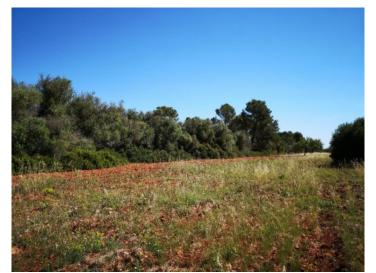

#### Описание объекта:

This large building plot with an area of 15.679 sqm is situated in a quiet area only 2 kms from Pina and has good connections and access.

On the plot it is possible to build a house of approx. 300 sqm with pool.

The property offers unobstructed views and ample potential, and mains power and water is already connected.