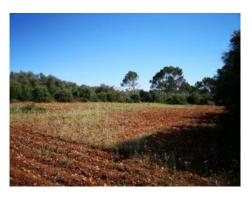

#### Описание объекта:

This large building plot with an area of 15.679 sqm is situated in a quiet area only 2 kms from Pina and has good connections and access.

On the plot it is possible to build a house of approx. 300 sqm with pool.

The property offers unobstructed views and ample potential, and mains power and water is already connected.