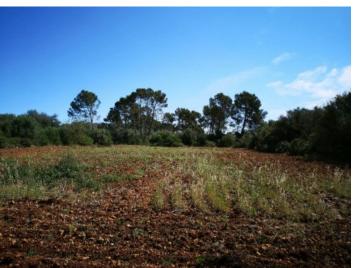

#### Описание объекта:

This large building plot with an area of 15.679 sqm is situated in a quiet area only 2 kms from Pina and has good connections and access.

On the plot it is possible to build a house of approx. 300 sqm with pool.

The property offers unobstructed views and ample potential, and mains power and water is already connected.