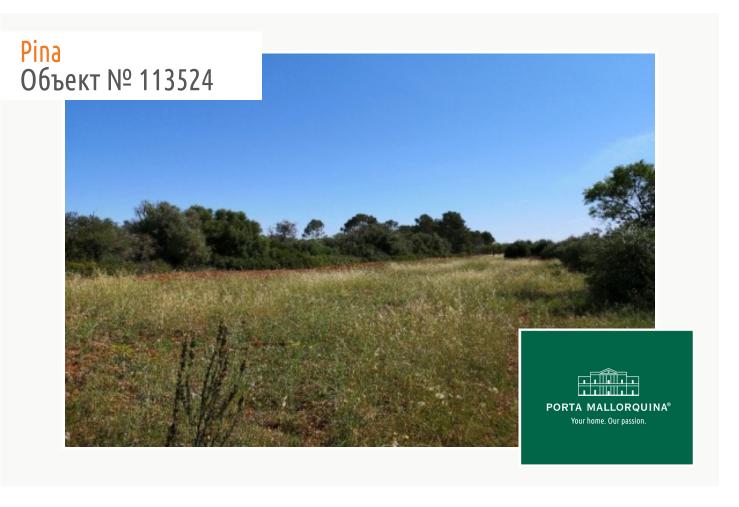

#### Описание объекта:

This large building plot with an area of 15.679 sqm is situated in a quiet area only 2 kms from Pina and has good connections and access.

On the plot it is possible to build a house of approx. 300 sqm with pool.

The property offers unobstructed views and ample potential, and mains power and water is already connected.