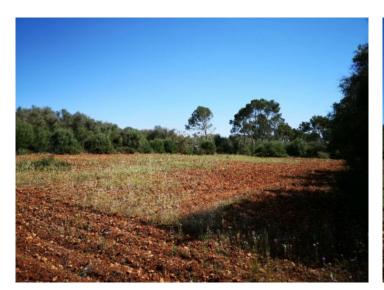

#### Описание объекта:

This large building plot with an area of 15.679 sqm is situated in a quiet area only 2 kms from Pina and has good connections and access.

On the plot it is possible to build a house of approx. 300 sqm with pool.

The property offers unobstructed views and ample potential, and mains power and water is already connected.