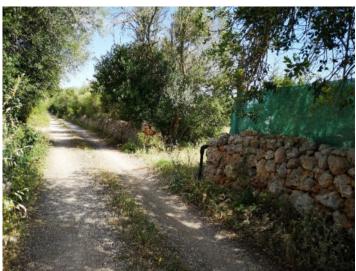

#### Описание объекта:

This large building plot with an area of 15.679 sqm is situated in a quiet area only 2 kms from Pina and has good connections and access.

On the plot it is possible to build a house of approx. 300 sqm with pool.

The property offers unobstructed views and ample potential, and mains power and water is already connected.