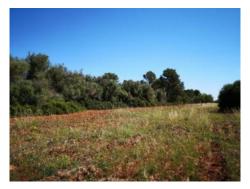

#### Описание объекта:

This large building plot with an area of 15.679 sqm is situated in a quiet area only 2 kms from Pina and has good connections and access.

On the plot it is possible to build a house of approx. 300 sqm with pool.

The property offers unobstructed views and ample potential, and mains power and water is already connected.