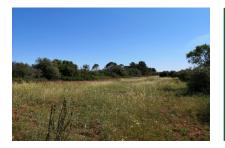

#### Описание объекта:

This large building plot with an area of 15.679 sqm is situated in a quiet area only 2 kms from Pina and has good connections and access.

On the plot it is possible to build a house of approx. 300 sqm with pool.

The property offers unobstructed views and ample potential, and mains power and water is already connected.