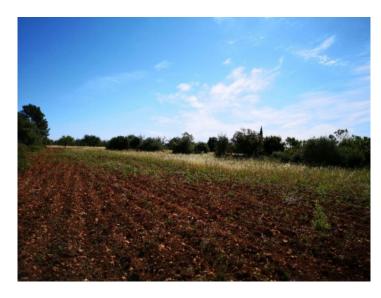

#### Описание объекта:

This large building plot with an area of 15.679 sqm is situated in a quiet area only 2 kms from Pina and has good connections and access.

On the plot it is possible to build a house of approx. 300 sqm with pool.

The property offers unobstructed views and ample potential, and mains power and water is already connected.