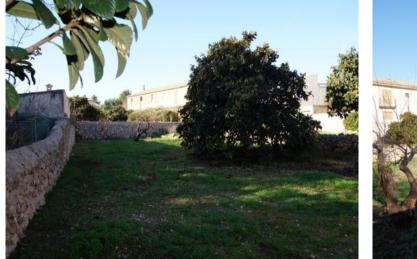

### Описание объекта:

These 4 building plots are tranquilly situated only 50 metres from the village square in a quiet side-street.

The plot has an area of 302.13 sqm of which the street-side has a width of 10 metres. It can be constructed over its complete width and up to a length of 14 metres, with 2 levels and a total of 280 sqm.

As the other 3 plots can also be purchased a total plot size of 1.124,5 is possible offering many possibilities for use. These could include, for example, a large detached house with a very large garden or a residential building with a number of apartments.