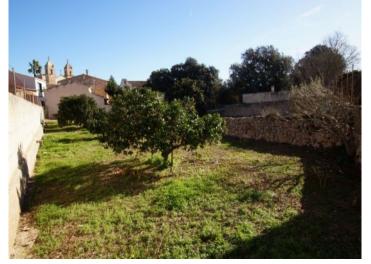

### Описание объекта:

These 4 building plots are tranquilly situated only 50 metres from the village square in a quiet side-street.

The plot has an area of 302.13 sqm of which the street-side has a width of 10 metres. It can be constructed over its complete width and up to a length of 14 metres, with 2 levels and a total of 280 sqm.

As the other 3 plots can also be purchased a total plot size of 1.124,5 is possible offering many possibilities for use. These could include, for example, a large detached house with a very large garden or a residential building with a number of apartments.