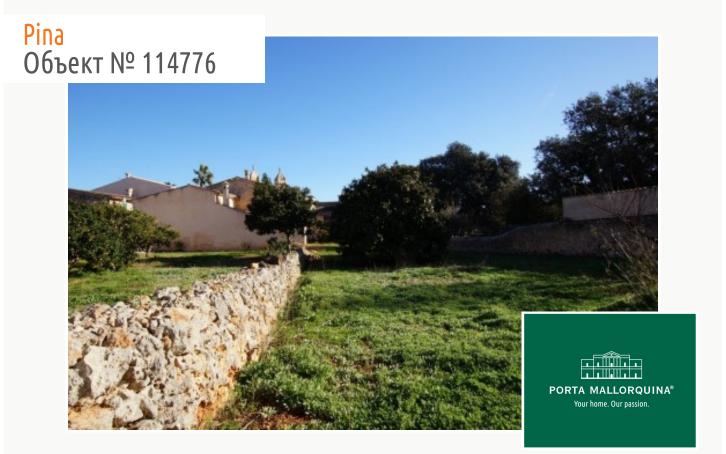

### Описание объекта:

These 4 building plots are tranquilly situated only 50 metres from the village square in a quiet side-street.

The plot has an area of 302.13 sqm of which the street-side has a width of 10 metres. It can be constructed over its complete width and up to a length of 14 metres, with 2 levels and a total of 280 sqm.

As the other 3 plots can also be purchased a total plot size of 1.124,5 is possible offering many possibilities for use. These could include, for example, a large detached house with a very large garden or a residential building with a number of apartments.