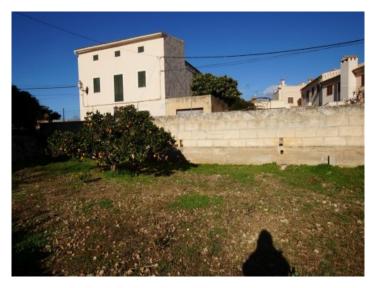

### Описание объекта:

These 4 building plots are tranquilly situated only 50 metres from the village square in a quiet side-street.

The plot has an area of 302.13 sqm of which the street-side has a width of 10 metres. It can be constructed over its complete width and up to a length of 14 metres, with 2 levels and a total of 280 sqm.