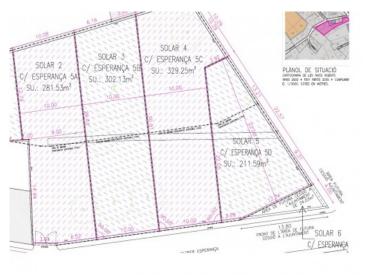

### Описание объекта:

These 4 building plots are tranquilly situated only 50 metres from the village square in a quiet side-street.

The plot has an area of 302.13 sqm of which the street-side has a width of 10 metres. It can be constructed over its complete width and up to a length of 14 metres, with 2 levels and a total of 280 sqm.

As the other 3 plots can also be purchased a total plot size of 1.124,5 is possible offering many possibilities for use. These could include, for example, a large detached house with a very large garden or a residential building with a number of apartments.

Further possibilities:

114775: 329.25 sqm plot with a possible facade-length of up to 10 metres and a selling price of 115.000€.

114778: 211.59 sqm plot, maximum facade-length 15.33 metres, selling price 73.000€

114777: 1.124,50 sqm plot, max. facade-length 45.49 metres, selling price 397.000€.

All information is correct to the best of our knowledge. Errors and prior sale excepted. This prospectus is purely for information purposes. Only the notarized deed of sale is legally binding.