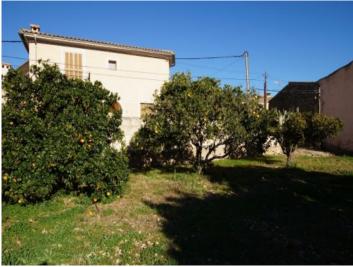

### Описание объекта:

These 4 building plots are tranquilly situated only 50 metres from the village square in a quiet side-street.

The plot has an area of 302.13 sqm of which the street-side has a width of 10 metres. It can be constructed over its complete width and up to a length of 14 metres, with 2 levels and a total of 280 sqm.