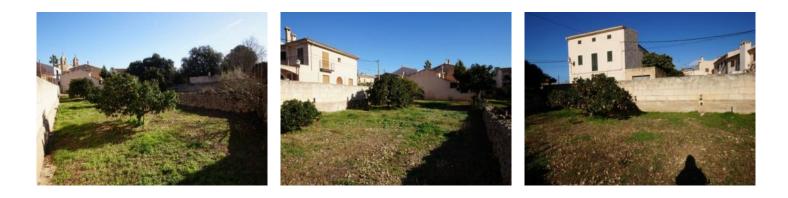

As the other 3 plots can also be purchased a total plot size of 1.124,5 is possible offering many possibilities for use. These could include, for example, a large detached house with a very large garden or a residential building with a number of apartments.

Further possibilities:

114775: 329.25 sqm plot with a possible facade-length of up to 10 metres and a selling price of 115.000€.

114778: 211.59 sqm plot, maximum facade-length 15.33 metres, selling price 73.000€

114777: 1.124,50 sqm plot, max. facade-length 45.49 metres, selling price 397.000€.

All information is correct to the best of our knowledge. Errors and prior sale excepted. This prospectus is purely for information purposes. Only the notarized deed of sale is legally binding.