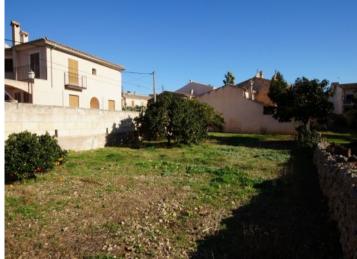

### Описание объекта:

These 4 building plots are tranquilly situated only 50 metres from the village square in a quiet side-street.

The plot has an area of 302.13 sqm of which the street-side has a width of 10 metres. It can be constructed over its complete width and up to a length of 14 metres, with 2 levels and a total of 280 sqm.

As the other 3 plots can also be purchased a total plot size of 1.124,5 is possible offering many possibilities for use. These could include, for example, a large detached house with a very large garden or a residential building with a number of apartments.