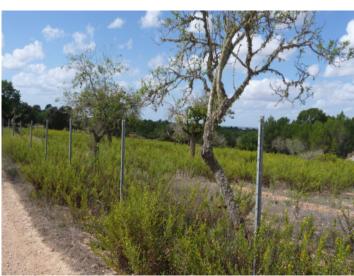

#### Описание объекта:

This enchanting building plot impresses with its superb location near Cas Concos.

It offers fantastic panoramic views as far as the Tramuntana mountains, with views of the San Salvador Monastery to the east. Gently sloping, the plot holds a small wooded area together with a collection of apricot trees, and there is also a small cottage standing the property.

At present no construction project exists. The plot offers absolute tranquility due to its size and secluded location, and since it is situated in a rural area (zona de finca), there are no neighbours in the immediate vicinity. Its access road is paved up to the last 200 m.