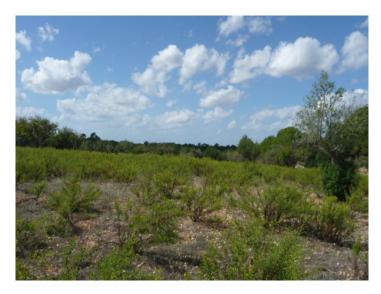

#### Описание объекта:

This enchanting building plot impresses with its superb location near Cas Concos.

It offers fantastic panoramic views as far as the Tramuntana mountains, with views of the San Salvador Monastery to the east. Gently sloping, the plot holds a small wooded area together with a collection of apricot trees, and there is also a small cottage standing the property.

At present no construction project exists. The plot offers absolute tranquility due to its size and secluded location, and since it is situated in a rural area (zona de finca), there are no neighbours in the immediate vicinity. Its access road is paved up to the last 200 m.