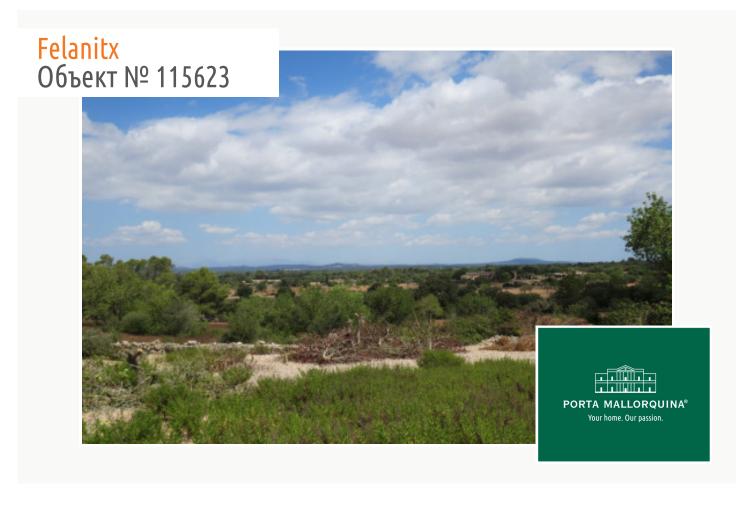

#### Описание объекта:

This enchanting building plot impresses with its superb location near Cas Concos.

It offers fantastic panoramic views as far as the Tramuntana mountains, with views of the San Salvador Monastery to the east. Gently sloping, the plot holds a small wooded area together with a collection of apricot trees, and there is also a small cottage standing the property.

At present no construction project exists. The plot offers absolute tranquility due to its size and secluded location, and since it is situated in a rural area (zona de finca), there are no neighbours in the immediate vicinity. Its access road is paved up to the last 200 m.