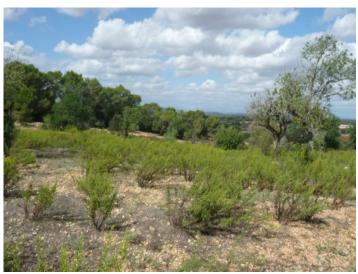

#### Описание объекта:

This enchanting building plot impresses with its superb location near Cas Concos.

It offers fantastic panoramic views as far as the Tramuntana mountains, with views of the San Salvador Monastery to the east. Gently sloping, the plot holds a small wooded area together with a collection of apricot trees, and there is also a small cottage standing the property.

At present no construction project exists. The plot offers absolute tranquility due to its size and secluded location, and since it is situated in a rural area (zona de finca), there are no neighbours in the immediate vicinity. Its access road is paved up to the last 200 m.