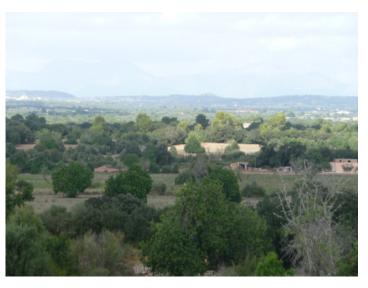

#### Описание объекта:

This enchanting building plot impresses with its superb location near Cas Concos.

It offers fantastic panoramic views as far as the Tramuntana mountains, with views of the San Salvador Monastery to the east. Gently sloping, the plot holds a small wooded area together with a collection of apricot trees, and there is also a small cottage standing the property.

At present no construction project exists. The plot offers absolute tranquility due to its size and secluded location, and since it is situated in a rural area (zona de finca), there are no neighbours in the immediate vicinity. Its access road is paved up to the last 200 m.