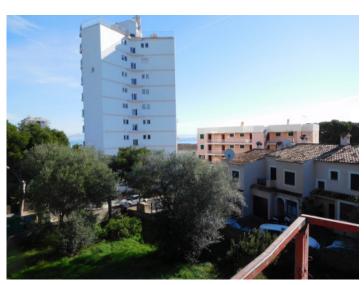

#### Описание объекта:

This approx. 1295 sqm building plot is situated in the quiet residential area of Palmanova and is foreseen for a detached house.

Its area can be constructed with a residence with 2 levels plus cellar, with the ground floor one metre higher than the ground level. This makes it possible to enjoy part sea views from the first floor.

The plot is located very close to the sandy beach of Palmanova within easy reach by foot of diverse restaurants, bars and shops.