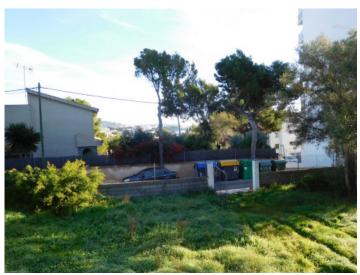

# Building plot with part sea views in a quiet area in Palmanova close to the beach

участок: 1.295 m<sup>2</sup> вода: -

вид на море:

пахотных: -

Разреш. строит.:

электричество: - цена: € 870.000,-

#### Описание объекта:

This approx. 1295 sqm building plot is situated in the quiet residential area of Palmanova and is foreseen for a detached house.

Its area can be constructed with a residence with 2 levels plus cellar, with the ground floor one metre higher than the ground level. This makes it possible to enjoy part sea views from the first floor.

The plot is located very close to the sandy beach of Palmanova within easy reach by foot of diverse restaurants, bars and shops.