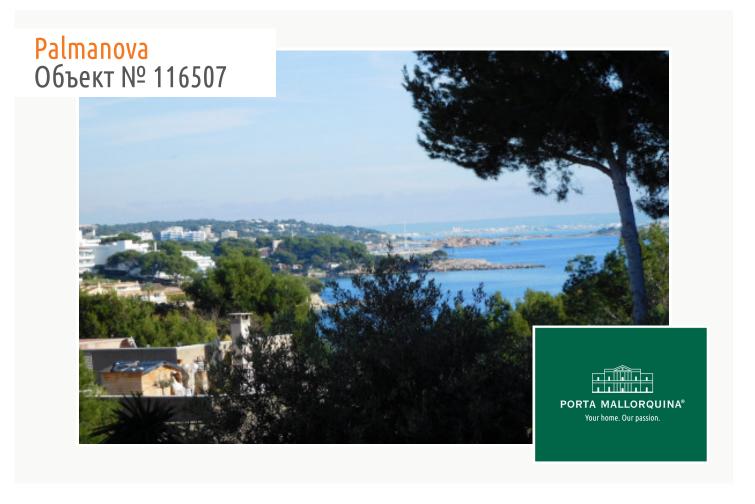

# Building plot with part sea views in a quiet area in Palmanova close to the beach

участок: 1.295 m<sup>2</sup> вода: -

вид на море:

пахотных: -

Разреш. строит.:

электричество: - цена: € 870.000,-

#### Описание объекта:

This approx. 1295 sqm building plot is situated in the quiet residential area of Palmanova and is foreseen for a detached house.

Its area can be constructed with a residence with 2 levels plus cellar, with the ground floor one metre higher than the ground level. This makes it possible to enjoy part sea views from the first floor.

The plot is located very close to the sandy beach of Palmanova within easy reach by foot of diverse restaurants, bars and shops.