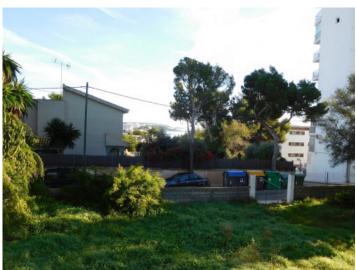

# Building plot with part sea views in a quiet area in Palmanova close to the beach

участок: 1.295 m<sup>2</sup> вода: -

вид на море:

пахотных: -

Разреш. строит.:

электричество: - цена: € 870.000,-

#### Описание объекта:

This approx. 1295 sqm building plot is situated in the quiet residential area of Palmanova and is foreseen for a detached house.

Its area can be constructed with a residence with 2 levels plus cellar, with the ground floor one metre higher than the ground level. This makes it possible to enjoy part sea views from the first floor.

The plot is located very close to the sandy beach of Palmanova within easy reach by foot of diverse restaurants, bars and shops.