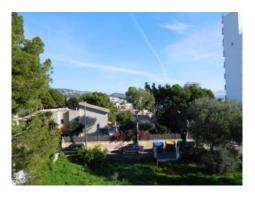

#### Описание объекта:

This approx. 1295 sqm building plot is situated in the quiet residential area of Palmanova and is foreseen for a detached house.

Its area can be constructed with a residence with 2 levels plus cellar, with the ground floor one metre higher than the ground level. This makes it possible to enjoy part sea views from the first floor.

The plot is located very close to the sandy beach of Palmanova within easy reach by foot of diverse restaurants, bars and shops.