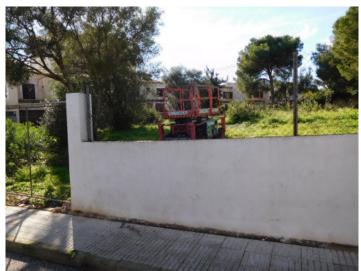

# Building plot with part sea views in a quiet area in Palmanova close to the beach

участок: 1.295 m<sup>2</sup> вода: -

вид на море:

пахотных: -

Разреш. строит.:

электричество: - цена: € 870.000,-

#### Описание объекта:

This approx. 1295 sqm building plot is situated in the quiet residential area of Palmanova and is foreseen for a detached house.

Its area can be constructed with a residence with 2 levels plus cellar, with the ground floor one metre higher than the ground level. This makes it possible to enjoy part sea views from the first floor.