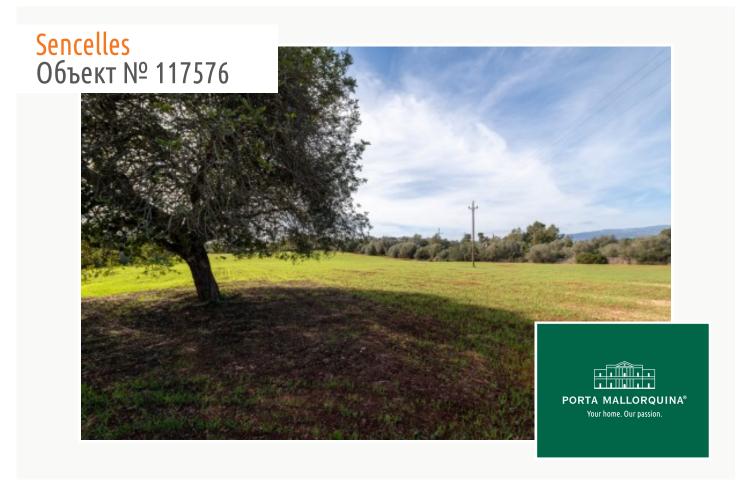

#### Описание объекта:

This interesting finca building-plot with the name 'C'an Saletas' is situated close to both Sencelles and Santa Eugenia.

On one third of the plot are presently wild-growing trees and diverse ruined buildings, and the remaining land is currently used as farmland which could be planted, for example, with vines or olive trees.

The plot has a valid project-licence which was interrupted shortly after construction began, and to date only some earth-movement has been carried out although the owner has confirmed that a speedy resumption of work would not be a problem. The project is for a detached house with pool, whereby the ruins would be restored and integrated into the new building. According to the project approx. 257 sqm of living space is foreseen on the ground floor, with a further 50 sqm on the upper level. There will also be 24 sqm of terrace area, a 24.5 sqm pool, and a garage and workshop.