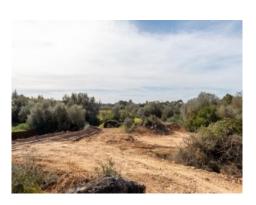

The plot has a valid project-licence which was interrupted shortly after construction began, and to date only some earth-movement has been carried out although the owner has confirmed that a speedy resumption of work would not be a problem. The project is for a detached house with pool, whereby the ruins would be restored and integrated into the new building. According to the project approx. 257 sqm of living space is foreseen on the ground floor, with a further 50 sqm on the upper level. There will also be 24 sqm of terrace area, a 24.5 sqm pool, and a garage and workshop.