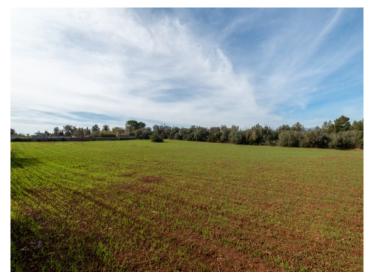

#### Описание объекта:

This interesting finca building-plot with the name 'C'an Saletas' is situated close to both Sencelles and Santa Eugenia.

On one third of the plot are presently wild-growing trees and diverse ruined buildings, and the remaining land is currently used as farmland which could be planted, for example, with vines or olive trees.