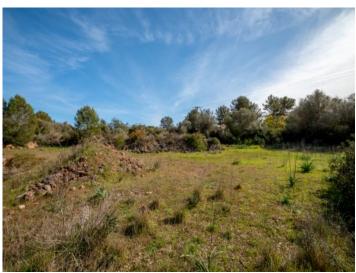

#### Описание объекта:

This interesting finca building-plot with the name 'C'an Saletas' is situated close to both Sencelles and Santa Eugenia.

On one third of the plot are presently wild-growing trees and diverse ruined buildings, and the remaining land is currently used as farmland which could be planted, for example, with vines or olive trees.