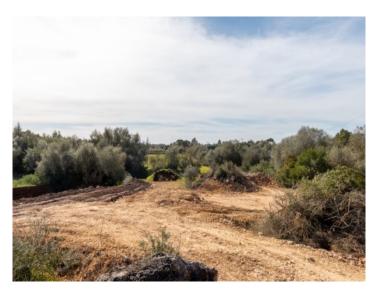

The plot has a valid project-licence which was interrupted shortly after construction began, and to date only some earth-movement has been carried out although the owner has confirmed that a speedy resumption of work would not be a problem. The project is for a detached house with pool, whereby the ruins would be restored and integrated into the new building. According to the project approx. 257 sqm of living space is foreseen on the ground floor, with a further 50 sqm on the upper level. There will also be 24 sqm of terrace area, a 24.5 sqm pool, and a garage and workshop.