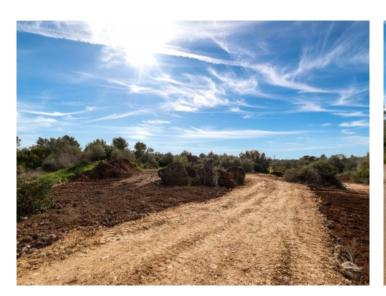

#### Описание объекта:

This interesting finca building-plot with the name 'C'an Saletas' is situated close to both Sencelles and Santa Eugenia.

On one third of the plot are presently wild-growing trees and diverse ruined buildings, and the remaining land is currently used as farmland which could be planted, for example, with vines or olive trees.

The plot has a valid project-licence which was interrupted shortly after construction began, and to date only some earth-movement has been carried out although the owner has confirmed that a speedy resumption of work would not be a problem. The project is for a detached house with pool, whereby the ruins would be restored and integrated into the new building. According to the project approx. 257 sqm of living space is foreseen on the ground floor, with a further 50 sqm on the upper level. There will also be 24 sqm of terrace area, a 24.5 sqm pool, and a garage and workshop.