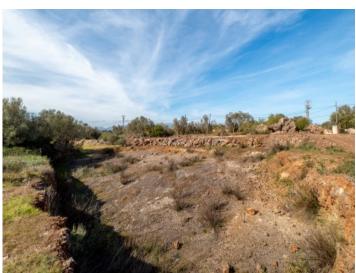

#### Описание объекта:

This interesting finca building-plot with the name 'C'an Saletas' is situated close to both Sencelles and Santa Eugenia.

On one third of the plot are presently wild-growing trees and diverse ruined buildings, and the remaining land is currently used as farmland which could be planted, for example, with vines or olive trees.

The plot has a valid project-licence which was interrupted shortly after construction began, and to date only some earth-movement has been carried out although the owner has confirmed that a speedy resumption of work would not be a problem. The project is for a detached house with pool, whereby the ruins would be restored and integrated into the new building. According to the project approx. 257 sqm of living space is foreseen on the ground floor, with a further 50 sqm on the upper level. There will also be 24 sqm of terrace area, a 24.5 sqm pool, and a garage and workshop.