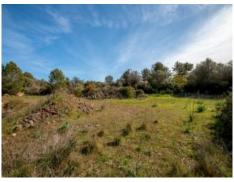

#### Описание объекта:

This interesting finca building-plot with the name 'C'an Saletas' is situated close to both Sencelles and Santa Eugenia.

On one third of the plot are presently wild-growing trees and diverse ruined buildings, and the remaining land is currently used as farmland which could be planted, for example, with vines or olive trees.