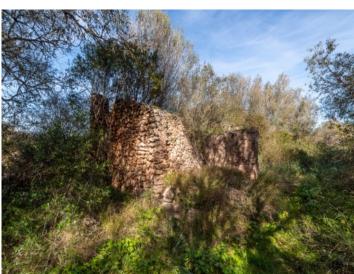

#### Описание объекта:

This interesting finca building-plot with the name 'C'an Saletas' is situated close to both Sencelles and Santa Eugenia.

On one third of the plot are presently wild-growing trees and diverse ruined buildings, and the remaining land is currently used as farmland which could be planted, for example, with vines or olive trees.

The plot has a valid project-licence which was interrupted shortly after construction began, and to date only some earth-movement has been carried out although the owner has confirmed that a speedy resumption of work would not be a problem. The project is for a detached house with pool, whereby the ruins would be restored and integrated into the new building. According to the project approx. 257 sqm of living space is foreseen on the ground floor, with a further 50 sqm on the upper level. There will also be 24 sqm of terrace area, a 24.5 sqm pool, and a garage and workshop.