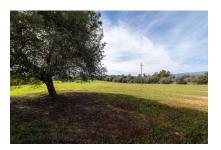

#### Описание объекта:

This interesting finca building-plot with the name 'C'an Saletas' is situated close to both Sencelles and Santa Eugenia.

On one third of the plot are presently wild-growing trees and diverse ruined buildings, and the remaining land is currently used as farmland which could be planted, for example, with vines or olive trees.

The plot has a valid project-licence which was interrupted shortly after construction began, and to date only some earth-movement has been carried out although the owner has confirmed that a speedy resumption of work would not be a problem. The project is for a detached house with pool, whereby the ruins would be restored and integrated into the new building. According to the project approx. 257 sqm of living space is foreseen on the ground floor, with a further 50 sqm on the upper level. There will also be 24 sqm of terrace area, a 24.5 sqm pool, and a garage and workshop.