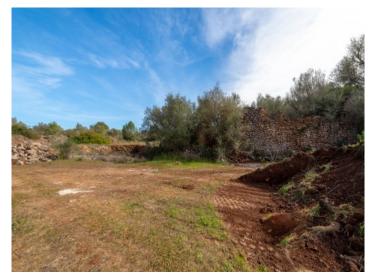

#### Описание объекта:

This interesting finca building-plot with the name 'C'an Saletas' is situated close to both Sencelles and Santa Eugenia.

On one third of the plot are presently wild-growing trees and diverse ruined buildings, and the remaining land is currently used as farmland which could be planted, for example, with vines or olive trees.

The plot has a valid project-licence which was interrupted shortly after construction began, and to date only some earth-movement has been carried out although the owner has confirmed that a speedy resumption of work would not be a problem. The project is for a detached house with pool, whereby the ruins would be restored and integrated into the new building. According to the project approx. 257 sqm of living space is foreseen on the ground floor, with a further 50 sqm on the upper level. There will also be 24 sqm of terrace area, a 24.5 sqm pool, and a garage and workshop.