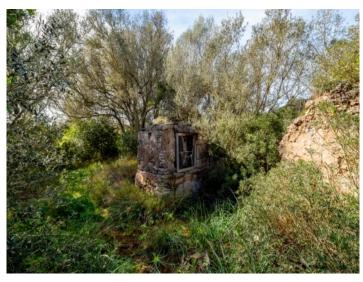

#### Описание объекта:

This interesting finca building-plot with the name 'C'an Saletas' is situated close to both Sencelles and Santa Eugenia.

On one third of the plot are presently wild-growing trees and diverse ruined buildings, and the remaining land is currently used as farmland which could be planted, for example, with vines or olive trees.

The plot has a valid project-licence which was interrupted shortly after construction began, and to date only some earth-movement has been carried out although the owner has confirmed that a speedy resumption of work would not be a problem. The project is for a detached house with pool, whereby the ruins would be restored and integrated into the new building. According to the project approx. 257 sqm of living space is foreseen on the ground floor, with a further 50 sqm on the upper level. There will also be 24 sqm of terrace area, a 24.5 sqm pool, and a garage and workshop.