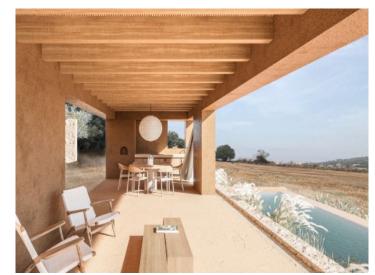

#### Описание объекта:

You can enjoy the sun here on a hill with Mediterranean plants and a sensational view over the countryside.

The entire property is on one level with large floor tiles and has panoramic windows with sliding doors leading to the terraces and the pool with fantastic views.

The large, open-plan living and dining area is the focal point of the house. Next to it is the kitchen island with high-quality appliances. Adjacent to this is the utility room to the garage. At the end of this wing is one of the elegant bedrooms with an en-suite bathroom and its own terrace, which also offers fantastic views and access to the pool.

In the left wing there are 2 further bedrooms with en-suite bathrooms. Here, too, there is a private terrace with views into the distance.

The garden offers various features: an ornamental garden, Mediterranean plants, a 34.6 sqm infinity pool and a covered terrace.