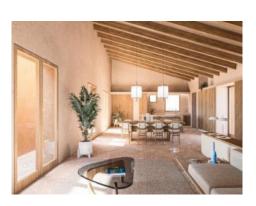

The large, open-plan living and dining area is the focal point of the house. Next to it is the kitchen island with high-quality appliances. Adjacent to this is the utility room to the garage. At the end of this wing is one of the elegant bedrooms with an en-suite bathroom and its own terrace, which also offers fantastic views and access to the pool.