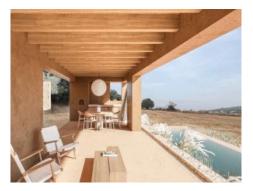

The large, open-plan living and dining area is the focal point of the house. Next to it is the kitchen island with high-quality appliances. Adjacent to this is the utility room to the garage. At the end of this wing is one of the elegant bedrooms with an en-suite bathroom and its own terrace, which also offers fantastic views and access to the pool.

In the left wing there are 2 further bedrooms with en-suite bathrooms. Here, too, there is a private terrace with views into the distance.

The garden offers various features: an ornamental garden, Mediterranean plants, a 34.6 sqm infinity pool and a covered terrace.