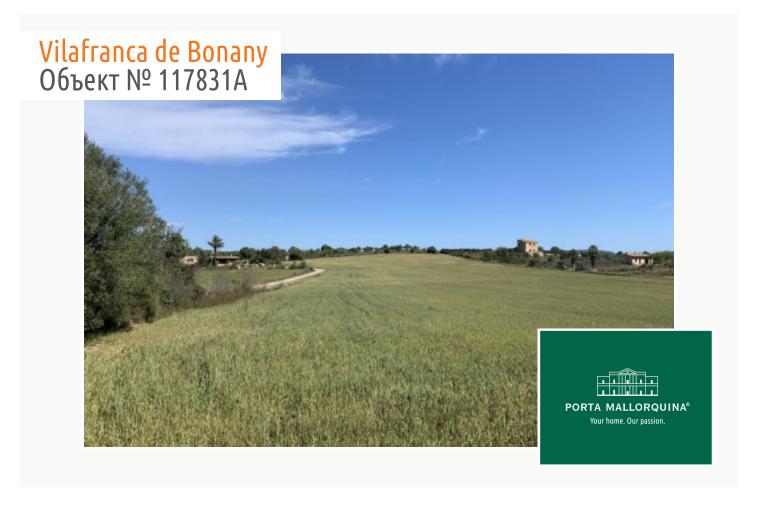

# Barrier-free construction project with completion, south-facing infinity pool in Villafranca de Bonany

участок: 17.690 m<sup>2</sup> вода: -

вид на море:

пахотных: -

Разреш. строит.:

электричество: - цена: € 290.000,-

#### Описание объекта:

You can enjoy the sun here on a hill with Mediterranean plants and a sensational view over the countryside.

The entire property is on one level with large floor tiles and has panoramic windows with sliding doors leading to the terraces and the pool with fantastic views.

#### Месторасположения и окрестности:

Vilafranca is a little village in the centre of the island with a distance of 20 km to Manacor and famous by its brickworks.

All information is correct to the best of our knowledge. Errors and prior sale excepted. This prospectus is purely for information purposes. Only the notarized deed of sale is legally binding.