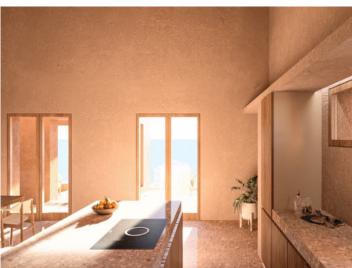

The large, open-plan living and dining area is the focal point of the house. Next to it is the kitchen island with high-quality appliances. Adjacent to this is the utility room to the garage. At the end of this wing is one of the elegant bedrooms with an en-suite bathroom and its own terrace, which also offers fantastic views and access to the pool.