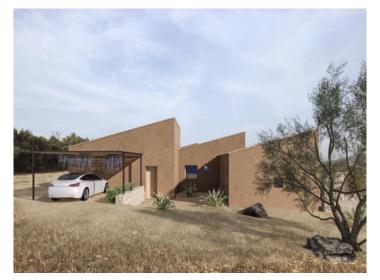

#### Описание объекта:

You can enjoy the sun here on a hill with Mediterranean plants and a sensational view over the countryside.

The entire property is on one level with large floor tiles and has panoramic windows with sliding doors leading to the terraces and the pool with fantastic views.

The large, open-plan living and dining area is the focal point of the house. Next to it is the kitchen island with high-quality appliances. Adjacent to this is the utility room to the garage. At the end of this wing is one of the elegant bedrooms with an en-suite bathroom and its own terrace, which also offers fantastic views and access to the pool.

In the left wing there are 2 further bedrooms with en-suite bathrooms. Here, too, there is a private terrace with views into the distance.

The garden offers various features: an ornamental garden, Mediterranean plants, a 34.6 sqm infinity pool and a covered terrace.