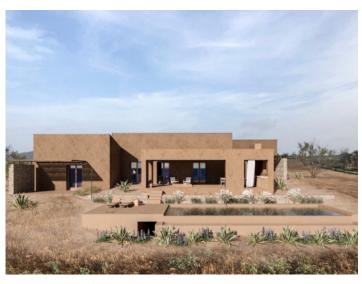

#### Описание объекта:

You can enjoy the sun here on a hill with Mediterranean plants and a sensational view over the countryside.

The entire property is on one level with large floor tiles and has panoramic windows with sliding doors leading to the terraces and the pool with fantastic views.

The large, open-plan living and dining area is the focal point of the house. Next to it is the kitchen island with high-quality appliances. Adjacent to this is the utility room to the garage. At the end of this wing is one of the elegant bedrooms with an en-suite bathroom and its own terrace, which also offers fantastic views and access to the pool.

In the left wing there are 2 further bedrooms with en-suite bathrooms. Here, too, there is a private terrace with views into the distance.

The garden offers various features: an ornamental garden, Mediterranean plants, a 34.6 sqm infinity pool and a covered terrace.

In addition, the following features, which the future owner can still influence during the planning phase, are available: Underfloor heating, water softening system, air conditioning, alarm system with video system, air-conditioned windows and much more.