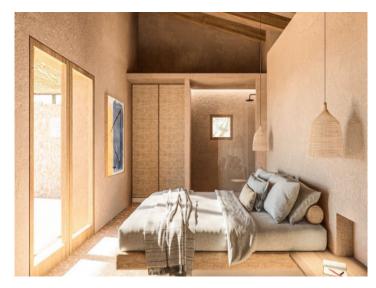

The large, open-plan living and dining area is the focal point of the house. Next to it is the kitchen island with high-quality appliances. Adjacent to this is the utility room to the garage. At the end of this wing is one of the elegant bedrooms with an en-suite bathroom and its own terrace, which also offers fantastic views and access to the pool.

In the left wing there are 2 further bedrooms with en-suite bathrooms. Here, too, there is a private terrace with views into the distance.

The garden offers various features: an ornamental garden, Mediterranean plants, a 34.6 sqm infinity pool and a covered terrace.