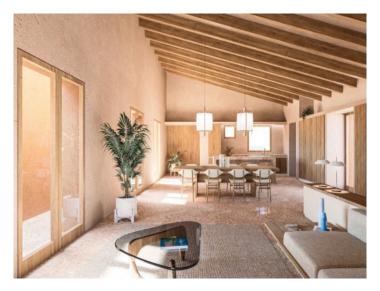

The large, open-plan living and dining area is the focal point of the house. Next to it is the kitchen island with high-quality appliances. Adjacent to this is the utility room to the garage. At the end of this wing is one of the elegant bedrooms with an en-suite bathroom and its own terrace, which also offers fantastic views and access to the pool.