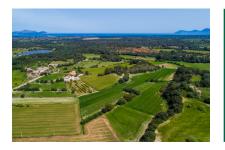

#### Описание объекта:

This building plot has an area of approx. 16.000 sqm, and is situated only a few km. from Santa Margalida. It already has a deep well and an electricity connection exists. It is accessed via paved roads, and only the last part is still a track.

According to current building regulations on the plot a detached house of approx. 240 sqm can be built (ie. 1.5% constructability), plus a pool of 35 sqm.

The land is very tranquilly located and id bordered by wooded areas on 2 sides.