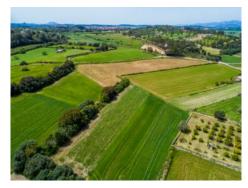

#### Описание объекта:

This building plot has an area of approx. 16.000 sqm, and is situated only a few km. from Santa Margalida. It already has a deep well and an electricity connection exists. It is accessed via paved roads, and only the last part is still a track.

According to current building regulations on the plot a detached house of approx. 240 sqm can be built (ie. 1.5% constructability), plus a pool of 35 sqm.

The land is very tranquilly located and id bordered by wooded areas on 2 sides.