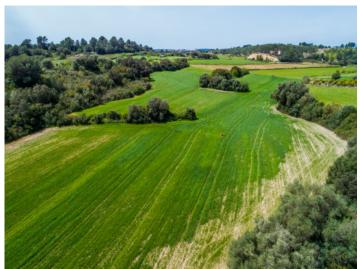

# Finca building plot near Santa Margalida with a deep well and mains electricity

участок: 16.000 m<sup>2</sup> вода: -

вид на море: -

пахотных: 240 m<sup>2</sup>

Разреш. строит.:

электричество: - цена: € 200.000,-

#### Описание объекта:

This building plot has an area of approx. 16.000 sqm, and is situated only a few km. from Santa Margalida. It already has a deep well and an electricity connection exists. It is accessed via paved roads, and only the last part is still a track.

According to current building regulations on the plot a detached house of approx. 240 sqm can be built (ie. 1.5% constructability), plus a pool of 35 sqm.

The land is very tranquilly located and id bordered by wooded areas on 2 sides.