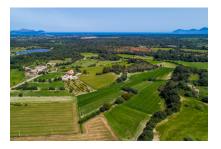

#### Описание объекта:

This building plot has an area of approx. 16.000 sqm, and is situated only a few km. from Santa Margalida. It already has a deep well and an electricity connection exists. It is accessed via paved roads, and only the last part is still a track.

According to current building regulations on the plot a detached house of approx. 240 sqm can be built (ie. 1.5% constructability), plus a pool of 35 sqm.

The land is very tranquilly located and id bordered by wooded areas on 2 sides.