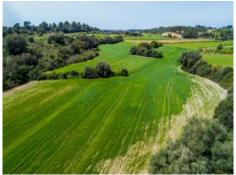

#### Описание объекта:

This building plot has an area of approx. 16.000 sqm, and is situated only a few km. from Santa Margalida. It already has a deep well and an electricity connection exists. It is accessed via paved roads, and only the last part is still a track.

According to current building regulations on the plot a detached house of approx. 240 sqm can be built (ie. 1.5% constructability), plus a pool of 35 sqm.

The land is very tranquilly located and id bordered by wooded areas on 2 sides.