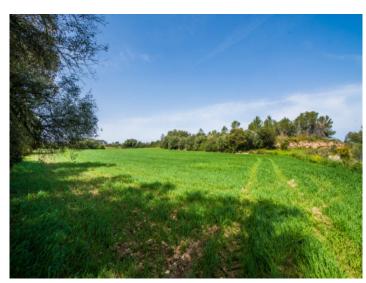

#### Описание объекта:

This building plot has an area of approx. 16.000 sqm, and is situated only a few km. from Santa Margalida. It already has a deep well and an electricity connection exists. It is accessed via paved roads, and only the last part is still a track.

According to current building regulations on the plot a detached house of approx. 240 sqm can be built (ie. 1.5% constructability), plus a pool of 35 sqm.

The land is very tranquilly located and id bordered by wooded areas on 2 sides.