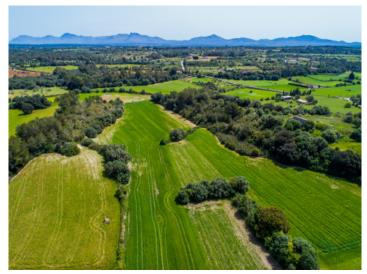

#### Описание объекта:

This building plot has an area of approx. 16.000 sqm, and is situated only a few km. from Santa Margalida. It already has a deep well and an electricity connection exists. It is accessed via paved roads, and only the last part is still a track.

According to current building regulations on the plot a detached house of approx. 240 sqm can be built (ie. 1.5% constructability), plus a pool of 35 sqm.

The land is very tranquilly located and id bordered by wooded areas on 2 sides.