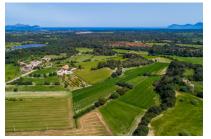

#### Описание объекта:

This building plot has an area of approx. 16.000 sqm, and is situated only a few km. from Santa Margalida. It already has a deep well and an electricity connection exists. It is accessed via paved roads, and only the last part is still a track.

According to current building regulations on the plot a detached house of approx. 240 sqm can be built (ie. 1.5% constructability), plus a pool of 35 sqm.

The land is very tranquilly located and id bordered by wooded areas on 2 sides.