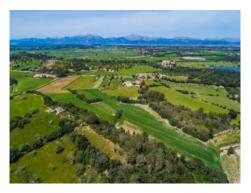

#### Описание объекта:

This building plot has an area of approx. 16.000 sqm, and is situated only a few km. from Santa Margalida. It already has a deep well and an electricity connection exists. It is accessed via paved roads, and only the last part is still a track.

According to current building regulations on the plot a detached house of approx. 240 sqm can be built (ie. 1.5% constructability), plus a pool of 35 sqm.

The land is very tranquilly located and id bordered by wooded areas on 2 sides.