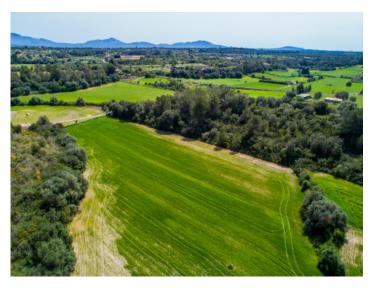

# Finca building plot near Santa Margalida with a deep well and mains electricity

участок: 16.000 m<sup>2</sup> вода: -

вид на море: -

пахотных: 240 m<sup>2</sup>

Разреш. строит.:

электричество: - цена: € 200.000,-

#### Описание объекта:

This building plot has an area of approx. 16.000 sqm, and is situated only a few km. from Santa Margalida. It already has a deep well and an electricity connection exists. It is accessed via paved roads, and only the last part is still a track.

According to current building regulations on the plot a detached house of approx. 240 sqm can be built (ie. 1.5% constructability), plus a pool of 35 sqm.

The land is very tranquilly located and id bordered by wooded areas on 2 sides.