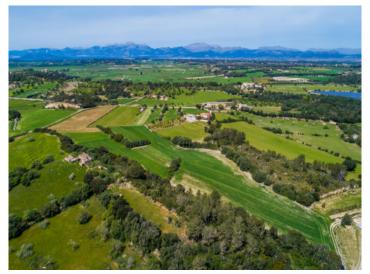

#### Описание объекта:

This building plot has an area of approx. 16.000 sqm, and is situated only a few km. from Santa Margalida. It already has a deep well and an electricity connection exists. It is accessed via paved roads, and only the last part is still a track.

According to current building regulations on the plot a detached house of approx. 240 sqm can be built (ie. 1.5% constructability), plus a pool of 35 sqm.

The land is very tranquilly located and id bordered by wooded areas on 2 sides.