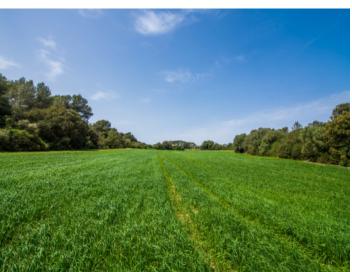

#### Описание объекта:

This building plot has an area of approx. 16.000 sqm, and is situated only a few km. from Santa Margalida. It already has a deep well and an electricity connection exists. It is accessed via paved roads, and only the last part is still a track.

According to current building regulations on the plot a detached house of approx. 240 sqm can be built (ie. 1.5% constructability), plus a pool of 35 sqm.

The land is very tranquilly located and id bordered by wooded areas on 2 sides.