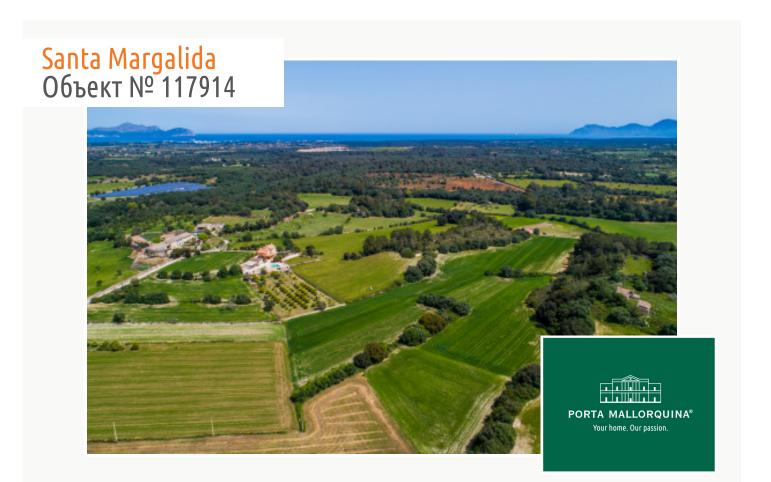

# Finca building plot near Santa Margalida with a deep well and mains electricity

участок: 16.000 m<sup>2</sup> вода: -

вид на море: -

пахотных: 240 m<sup>2</sup>

Разреш. строит.:

электричество: - цена: € 200.000,-

#### Описание объекта:

This building plot has an area of approx. 16.000 sqm, and is situated only a few km. from Santa Margalida. It already has a deep well and an electricity connection exists. It is accessed via paved roads, and only the last part is still a track.

According to current building regulations on the plot a detached house of approx. 240 sqm can be built (ie. 1.5% constructability), plus a pool of 35 sqm.

The land is very tranquilly located and id bordered by wooded areas on 2 sides.