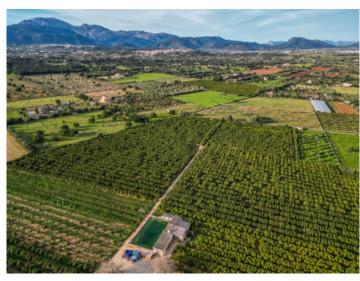

#### Описание объекта:

This exclusive offer is for 6 finca building plots suitable for the granting of building permits, in a prime and desirable location between Sa Pobla and Inca. This offer is perfect for investors who will have the possibility to construct a country-house with swimming pool on each plot. The plots already have water and electricity connections, thereby greatly simplifying the construction process.

Currently all plots are used for agricultural purposes with the produce offered for sale locally. Each plot of land offers breathtaking panoramic views of the Tramuntana mountains, creating particularly charming panoramic views.

The location of the plots and the excellent infrastructure allows convenient access to the nearest villages, including Buguer and Sa Pobla.

This offer provides an exceptional opportunity for investors who appreciate the potential of these unique plots, with the wish to realize the construction of country houses, each with pool, in this very picturesque area.