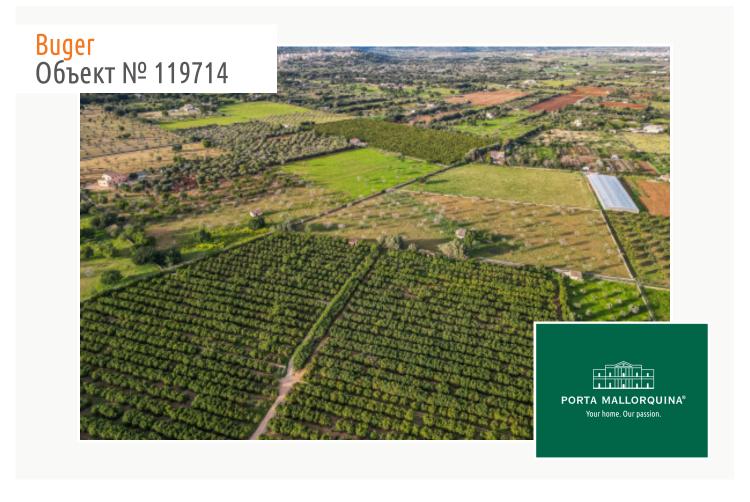

#### Описание объекта:

This exclusive offer is for 6 finca building plots suitable for the granting of building permits, in a prime and desirable location between Sa Pobla and Inca. This offer is perfect for investors who will have the possibility to construct a country-house with swimming pool on each plot. The plots already have water and electricity connections, thereby greatly simplifying the construction process.

Currently all plots are used for agricultural purposes with the produce offered for sale locally. Each plot of land offers breathtaking panoramic views of the Tramuntana mountains, creating particularly charming panoramic views.

The location of the plots and the excellent infrastructure allows convenient access to the nearest villages, including Buguer and Sa Pobla.

This offer provides an exceptional opportunity for investors who appreciate the potential of these unique plots, with the wish to realize the construction of country houses, each with pool, in this very picturesque area.