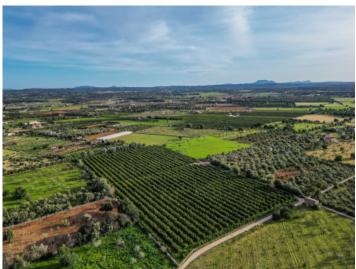

#### Описание объекта:

This exclusive offer is for 6 finca building plots suitable for the granting of building permits, in a prime and desirable location between Sa Pobla and Inca. This offer is perfect for investors who will have the possibility to construct a country-house with swimming pool on each plot. The plots already have water and electricity connections, thereby greatly simplifying the construction process.

Currently all plots are used for agricultural purposes with the produce offered for sale locally. Each plot of land offers breathtaking panoramic views of the Tramuntana mountains, creating particularly charming panoramic views.

The location of the plots and the excellent infrastructure allows convenient access to the nearest villages, including Buguer and Sa Pobla.

This offer provides an exceptional opportunity for investors who appreciate the potential of these unique plots, with the wish to realize the construction of country houses, each with pool, in this very picturesque area.