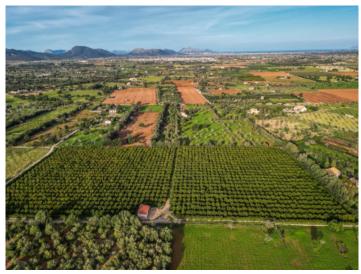

#### Описание объекта:

This exclusive offer is for 6 finca building plots suitable for the granting of building permits, in a prime and desirable location between Sa Pobla and Inca. This offer is perfect for investors who will have the possibility to construct a country-house with swimming pool on each plot. The plots already have water and electricity connections, thereby greatly simplifying the construction process.

Currently all plots are used for agricultural purposes with the produce offered for sale locally. Each plot of land offers breathtaking panoramic views of the Tramuntana mountains, creating particularly charming panoramic views.

The location of the plots and the excellent infrastructure allows convenient access to the nearest villages, including Buguer and Sa Pobla.

This offer provides an exceptional opportunity for investors who appreciate the potential of these unique plots, with the wish to realize the construction of country houses, each with pool, in this very picturesque area.