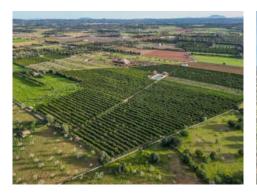

#### Описание объекта:

This exclusive offer is for 6 finca building plots suitable for the granting of building permits, in a prime and desirable location between Sa Pobla and Inca. This offer is perfect for investors who will have the possibility to construct a country-house with swimming pool on each plot. The plots already have water and electricity connections, thereby greatly simplifying the construction process.

Currently all plots are used for agricultural purposes with the produce offered for sale locally. Each plot of land offers breathtaking panoramic views of the Tramuntana mountains, creating particularly charming panoramic views.