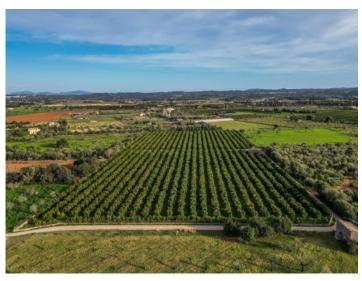

#### Описание объекта:

This exclusive offer is for 6 finca building plots suitable for the granting of building permits, in a prime and desirable location between Sa Pobla and Inca. This offer is perfect for investors who will have the possibility to construct a country-house with swimming pool on each plot. The plots already have water and electricity connections, thereby greatly simplifying the construction process.

Currently all plots are used for agricultural purposes with the produce offered for sale locally. Each plot of land offers breathtaking panoramic views of the Tramuntana mountains, creating particularly charming panoramic views.

The location of the plots and the excellent infrastructure allows convenient access to the nearest villages, including Buguer and Sa Pobla.

This offer provides an exceptional opportunity for investors who appreciate the potential of these unique plots, with the wish to realize the construction of country houses, each with pool, in this very picturesque area.