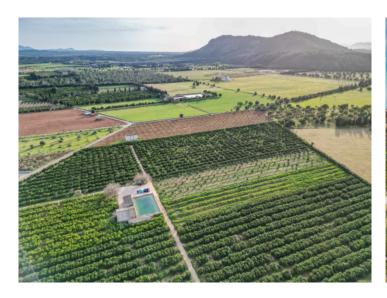

#### Описание объекта:

This exclusive offer is for 6 finca building plots suitable for the granting of building permits, in a prime and desirable location between Sa Pobla and Inca. This offer is perfect for investors who will have the possibility to construct a country-house with swimming pool on each plot. The plots already have water and electricity connections, thereby greatly simplifying the construction process.

Currently all plots are used for agricultural purposes with the produce offered for sale locally. Each plot of land offers breathtaking panoramic views of the Tramuntana mountains, creating particularly charming panoramic views.

The location of the plots and the excellent infrastructure allows convenient access to the nearest villages, including Buguer and Sa Pobla.

This offer provides an exceptional opportunity for investors who appreciate the potential of these unique plots, with the wish to realize the construction of country houses, each with pool, in this very picturesque area.