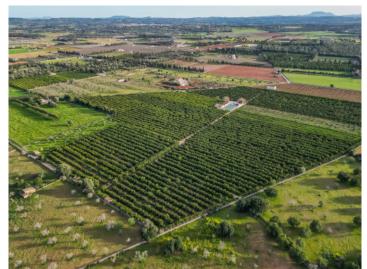

#### Описание объекта:

This exclusive offer is for 6 finca building plots suitable for the granting of building permits, in a prime and desirable location between Sa Pobla and Inca. This offer is perfect for investors who will have the possibility to construct a country-house with swimming pool on each plot. The plots already have water and electricity connections, thereby greatly simplifying the construction process.

Currently all plots are used for agricultural purposes with the produce offered for sale locally. Each plot of land offers breathtaking panoramic views of the Tramuntana mountains, creating particularly charming panoramic views.

The location of the plots and the excellent infrastructure allows convenient access to the nearest villages, including Buguer and Sa Pobla.

This offer provides an exceptional opportunity for investors who appreciate the potential of these unique plots, with the wish to realize the construction of country houses, each with pool, in this very picturesque area.