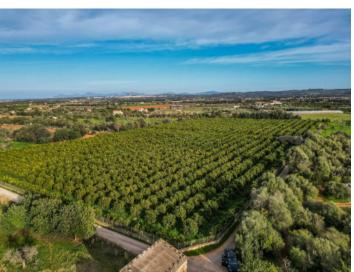

#### Описание объекта:

This exclusive offer is for 6 finca building plots suitable for the granting of building permits, in a prime and desirable location between Sa Pobla and Inca. This offer is perfect for investors who will have the possibility to construct a country-house with swimming pool on each plot. The plots already have water and electricity connections, thereby greatly simplifying the construction process.

Currently all plots are used for agricultural purposes with the produce offered for sale locally. Each plot of land offers breathtaking panoramic views of the Tramuntana mountains, creating particularly charming panoramic views.

The location of the plots and the excellent infrastructure allows convenient access to the nearest villages, including Buguer and Sa Pobla.

This offer provides an exceptional opportunity for investors who appreciate the potential of these unique plots, with the wish to realize the construction of country houses, each with pool, in this very picturesque area.