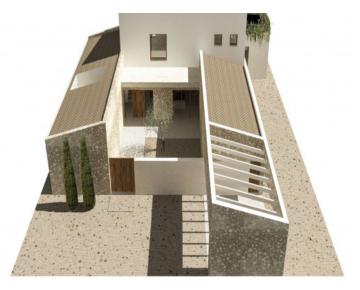

#### Описание объекта:

An exceptionally beautiful country house project is waiting to be realized.

Located in an elevated position with dream views in Llucmajor, this spacious plot comes with approval for a 306 sqm house. The project features a U-shaped design, with the ground floor comprising a large open living area with a living room, dining room, open kitchen, 2 bedrooms each with an en-suite bathroom, laundry room, inner courtyard, and a large covered veranda with an outdoor kitchen and bathroom.

On the upper floor, there is the master bedroom suite with a bathroom and dressing room, along with an expansive terrace overlooking the 51.97 sqm pool area. A basement is also planned for a garage.

The new owner can still have creative input into the interior design and execution quality.