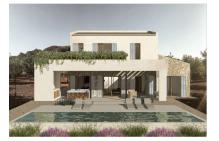

#### Описание объекта:

An exceptionally beautiful country house project is waiting to be realized.

Located in an elevated position with dream views in Llucmajor, this spacious plot comes with approval for a 306 sqm house. The project features a U-shaped design, with the ground floor comprising a large open living area with a living room, dining room, open kitchen, 2 bedrooms each with an en-suite bathroom, laundry room, inner courtyard, and a large covered veranda with an outdoor kitchen and bathroom.

On the upper floor, there is the master bedroom suite with a bathroom and dressing room, along with an expansive terrace overlooking the 51.97 sqm pool area. A basement is also planned for a garage.

The new owner can still have creative input into the interior design and execution quality.