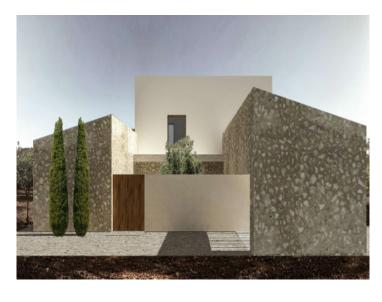

#### Описание объекта:

An exceptionally beautiful country house project is waiting to be realized.

Located in an elevated position with dream views in Llucmajor, this spacious plot comes with approval for a 306 sqm house. The project features a U-shaped design, with the ground floor comprising a large open living area with a living room, dining room, open kitchen, 2 bedrooms each with an en-suite bathroom, laundry room, inner courtyard, and a large covered veranda with an outdoor kitchen and bathroom.

On the upper floor, there is the master bedroom suite with a bathroom and dressing room, along with an expansive terrace overlooking the 51.97 sqm pool area. A basement is also planned for a garage.

The new owner can still have creative input into the interior design and execution quality.