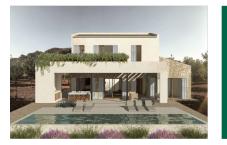

#### Описание объекта:

An exceptionally beautiful country house project is waiting to be realized.

Located in an elevated position with dream views in Llucmajor, this spacious plot comes with approval for a 306 sqm house. The project features a U-shaped design, with the ground floor comprising a large open living area with a living room, dining room, open kitchen, 2 bedrooms each with an en-suite bathroom, laundry room, inner courtyard, and a large covered veranda with an outdoor kitchen and bathroom.

On the upper floor, there is the master bedroom suite with a bathroom and dressing room, along with an expansive terrace overlooking the 51.97 sqm pool area. A basement is also planned for a garage.

The new owner can still have creative input into the interior design and execution quality.