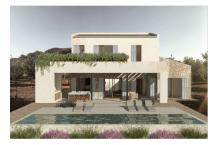

#### Описание объекта:

An exceptionally beautiful country house project is waiting to be realized.

Located in an elevated position with dream views in Llucmajor, this spacious plot comes with approval for a 306 sqm house. The project features a U-shaped design, with the ground floor comprising a large open living area with a living room, dining room, open kitchen, 2 bedrooms each with an en-suite bathroom, laundry room, inner courtyard, and a large covered veranda with an outdoor kitchen and bathroom.

On the upper floor, there is the master bedroom suite with a bathroom and dressing room, along with an expansive terrace overlooking the 51.97 sqm pool area. A basement is also planned for a garage.

The new owner can still have creative input into the interior design and execution quality.