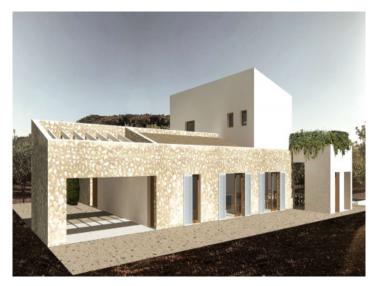

#### Описание объекта:

An exceptionally beautiful country house project is waiting to be realized.

Located in an elevated position with dream views in Llucmajor, this spacious plot comes with approval for a 306 sqm house. The project features a U-shaped design, with the ground floor comprising a large open living area with a living room, dining room, open kitchen, 2 bedrooms each with an en-suite bathroom, laundry room, inner courtyard, and a large covered veranda with an outdoor kitchen and bathroom.

On the upper floor, there is the master bedroom suite with a bathroom and dressing room, along with an expansive terrace overlooking the 51.97 sqm pool area. A basement is also planned for a garage.

The new owner can still have creative input into the interior design and execution quality.