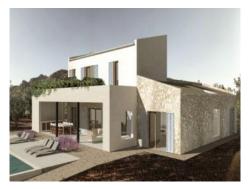

#### Описание объекта:

An exceptionally beautiful country house project is waiting to be realized.

Located in an elevated position with dream views in Llucmajor, this spacious plot comes with approval for a 306 sqm house. The project features a U-shaped design, with the ground floor comprising a large open living area with a living room, dining room, open kitchen, 2 bedrooms each with an en-suite bathroom, laundry room, inner courtyard, and a large covered veranda with an outdoor kitchen and bathroom.

On the upper floor, there is the master bedroom suite with a bathroom and dressing room, along with an expansive terrace overlooking the 51.97 sqm pool area. A basement is also planned for a garage.

The new owner can still have creative input into the interior design and execution quality.