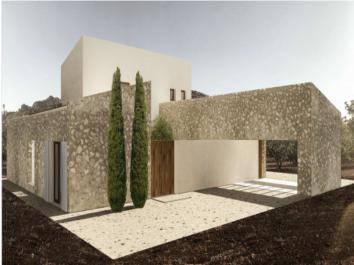

#### Описание объекта:

An exceptionally beautiful country house project is waiting to be realized.

Located in an elevated position with dream views in Llucmajor, this spacious plot comes with approval for a 306 sqm house. The project features a U-shaped design, with the ground floor comprising a large open living area with a living room, dining room, open kitchen, 2 bedrooms each with an en-suite bathroom, laundry room, inner courtyard, and a large covered veranda with an outdoor kitchen and bathroom.

On the upper floor, there is the master bedroom suite with a bathroom and dressing room, along with an expansive terrace overlooking the 51.97 sqm pool area. A basement is also planned for a garage.

The new owner can still have creative input into the interior design and execution quality.