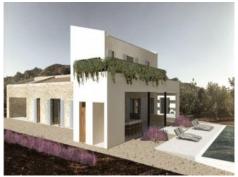

#### Описание объекта:

An exceptionally beautiful country house project is waiting to be realized.

Located in an elevated position with dream views in Llucmajor, this spacious plot comes with approval for a 306 sqm house. The project features a U-shaped design, with the ground floor comprising a large open living area with a living room, dining room, open kitchen, 2 bedrooms each with an en-suite bathroom, laundry room, inner courtyard, and a large covered veranda with an outdoor kitchen and bathroom.

On the upper floor, there is the master bedroom suite with a bathroom and dressing room, along with an expansive terrace overlooking the 51.97 sqm pool area. A basement is also planned for a garage.

The new owner can still have creative input into the interior design and execution quality.