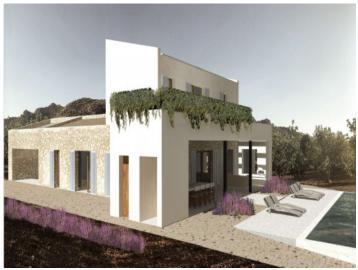

#### Описание объекта:

An exceptionally beautiful country house project is waiting to be realized.

Located in an elevated position with dream views in Llucmajor, this spacious plot comes with approval for a 306 sqm house. The project features a U-shaped design, with the ground floor comprising a large open living area with a living room, dining room, open kitchen, 2 bedrooms each with an en-suite bathroom, laundry room, inner courtyard, and a large covered veranda with an outdoor kitchen and bathroom.

On the upper floor, there is the master bedroom suite with a bathroom and dressing room, along with an expansive terrace overlooking the 51.97 sqm pool area. A basement is also planned for a garage.

The new owner can still have creative input into the interior design and execution quality.