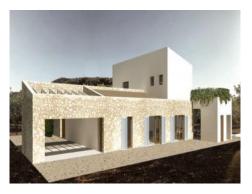

#### Описание объекта:

An exceptionally beautiful country house project is waiting to be realized.

Located in an elevated position with dream views in Llucmajor, this spacious plot comes with approval for a 306 sqm house. The project features a U-shaped design, with the ground floor comprising a large open living area with a living room, dining room, open kitchen, 2 bedrooms each with an en-suite bathroom, laundry room, inner courtyard, and a large covered veranda with an outdoor kitchen and bathroom.

On the upper floor, there is the master bedroom suite with a bathroom and dressing room, along with an expansive terrace overlooking the 51.97 sqm pool area. A basement is also planned for a garage.

The new owner can still have creative input into the interior design and execution quality.