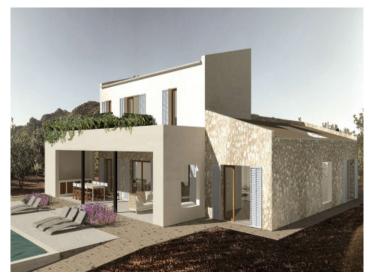

#### Описание объекта:

An exceptionally beautiful country house project is waiting to be realized.

Located in an elevated position with dream views in Llucmajor, this spacious plot comes with approval for a 306 sqm house. The project features a U-shaped design, with the ground floor comprising a large open living area with a living room, dining room, open kitchen, 2 bedrooms each with an en-suite bathroom, laundry room, inner courtyard, and a large covered veranda with an outdoor kitchen and bathroom.

On the upper floor, there is the master bedroom suite with a bathroom and dressing room, along with an expansive terrace overlooking the 51.97 sqm pool area. A basement is also planned for a garage.

The new owner can still have creative input into the interior design and execution quality.