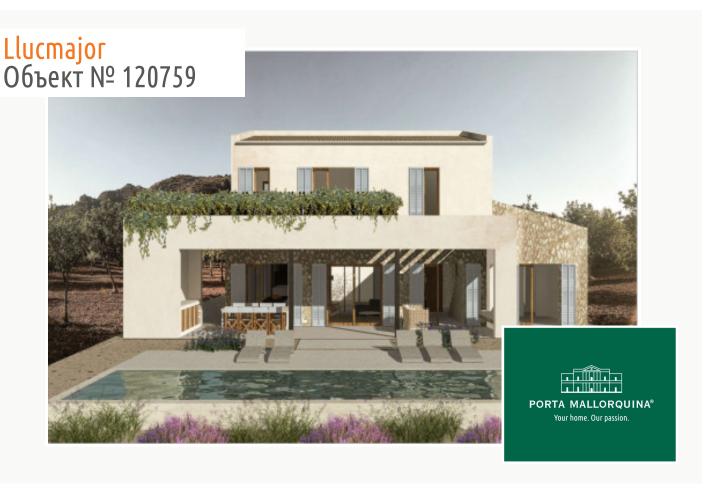

#### Описание объекта:

An exceptionally beautiful country house project is waiting to be realized.

Located in an elevated position with dream views in Llucmajor, this spacious plot comes with approval for a 306 sqm house. The project features a U-shaped design, with the ground floor comprising a large open living area with a living room, dining room, open kitchen, 2 bedrooms each with an en-suite bathroom, laundry room, inner courtyard, and a large covered veranda with an outdoor kitchen and bathroom.

On the upper floor, there is the master bedroom suite with a bathroom and dressing room, along with an expansive terrace overlooking the 51.97 sqm pool area. A basement is also planned for a garage.

The new owner can still have creative input into the interior design and execution quality.