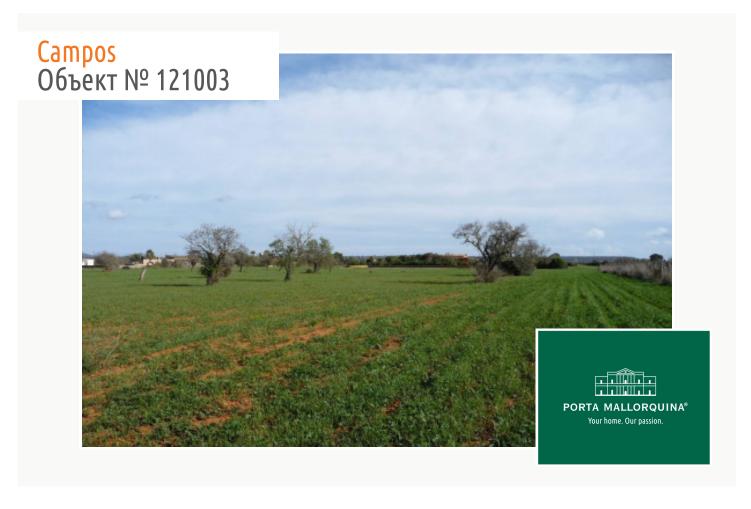

#### Описание объекта:

This flat plot of land is situated in an excellent location between Campos and the natural beach of Es Trenc.

A basis project already exists, and the final project is expected within a few months when the construction can be started.

Access is via a paved road, and the plot already has a small area with almond trees and unobstructable views. In the extensive surrounding countryside new fincas are planned. According to the plans the power supply will be by means of solar energy, with a cistern assuring a dependable water supply which will thereafter be supplied by water from external sources.

This popular finca area is within 5 minutes drive of the village of Campos as well as the natural beach of Es Trenc.