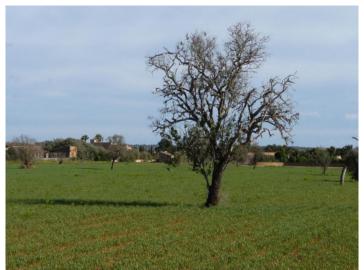

#### Описание объекта:

This flat plot of land is situated in an excellent location between Campos and the natural beach of Es Trenc.

A basis project already exists, and the final project is expected within a few months when the construction can be started.

Access is via a paved road, and the plot already has a small area with almond trees and unobstructable views. In the extensive surrounding countryside new fincas are planned. According to the plans the power supply will be by means of solar energy, with a cistern assuring a dependable water supply which will thereafter be supplied by water from external sources.

This popular finca area is within 5 minutes drive of the village of Campos as well as the natural beach of Es Trenc.