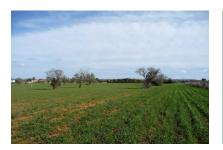

#### Описание объекта:

This flat plot of land is situated in an excellent location between Campos and the natural beach of Es Trenc.

A basis project already exists, and the final project is expected within a few months when the construction can be started.

Access is via a paved road, and the plot already has a small area with almond trees and unobstructable views. In the extensive surrounding countryside new fincas are planned. According to the plans the power supply will be by means of solar energy, with a cistern assuring a dependable water supply which will thereafter be supplied by water from external sources.

This popular finca area is within 5 minutes drive of the village of Campos as well as the natural beach of Es Trenc.