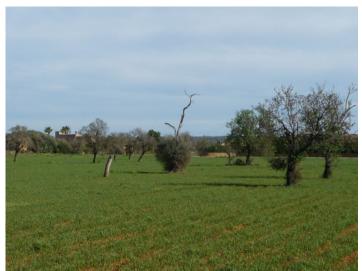

Access is via a paved road, and the plot already has a small area with almond trees and unobstructable views. In the extensive surrounding countryside new fincas are planned. According to the plans the power supply will be by means of solar energy, with a cistern assuring a dependable water supply which will thereafter be supplied by water from external sources.

This popular finca area is within 5 minutes drive of the village of Campos as well as the natural beach of Es Trenc.