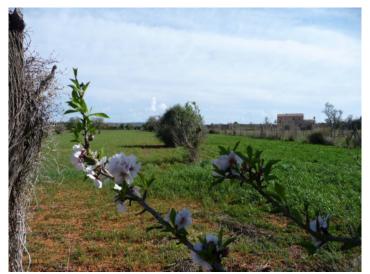

Access is via a paved road, and the plot already has a small area with almond trees and unobstructable views. In the extensive surrounding countryside new fincas are planned. According to the plans the power supply will be by means of solar energy, with a cistern assuring a dependable water supply which will thereafter be supplied by water from external sources.