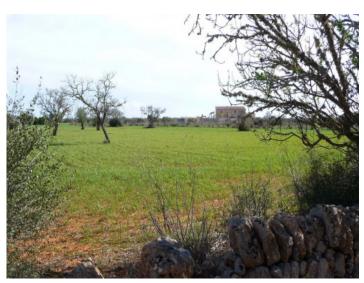

#### Описание объекта:

This flat plot of land is situated in an excellent location between Campos and the natural beach of Es Trenc.

A basis project already exists, and the final project is expected within a few months when the construction can be started.

Access is via a paved road, and the plot already has a small area with almond trees and unobstructable views. In the extensive surrounding countryside new fincas are planned. According to the plans the power supply will be by means of solar energy, with a cistern assuring a dependable water supply which will thereafter be supplied by water from external sources.

This popular finca area is within 5 minutes drive of the village of Campos as well as the natural beach of Es Trenc.