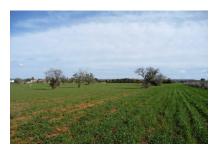

#### Описание объекта:

This flat plot of land is situated in an excellent location between Campos and the natural beach of Es Trenc.

A basis project already exists, and the final project is expected within a few months when the construction can be started.

Access is via a paved road, and the plot already has a small area with almond trees and unobstructable views. In the extensive surrounding countryside new fincas are planned. According to the plans the power supply will be by means of solar energy, with a cistern assuring a dependable water supply which will thereafter be supplied by water from external sources.

This popular finca area is within 5 minutes drive of the village of Campos as well as the natural beach of Es Trenc.