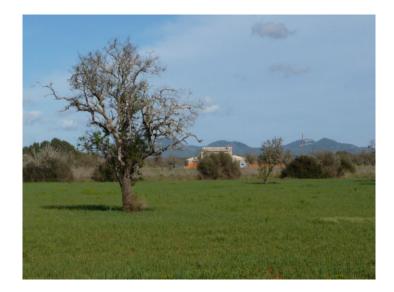

Access is via a paved road, and the plot already has a small area with almond trees and unobstructable views. In the extensive surrounding countryside new fincas are planned. According to the plans the power supply will be by means of solar energy, with a cistern assuring a dependable water supply which will thereafter be supplied by water from external sources.