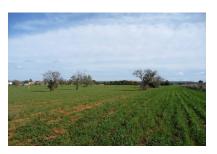

#### Описание объекта:

This flat plot of land is situated in an excellent location between Campos and the natural beach of Es Trenc.

A basis project already exists, and the final project is expected within a few months when the construction can be started.

Access is via a paved road, and the plot already has a small area with almond trees and unobstructable views. In the extensive surrounding countryside new fincas are planned. According to the plans the power supply will be by means of solar energy, with a cistern assuring a dependable water supply which will thereafter be supplied by water from external sources.

This popular finca area is within 5 minutes drive of the village of Campos as well as the natural beach of Es Trenc.