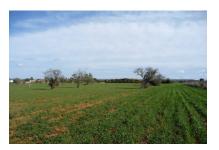

#### Описание объекта:

This flat plot of land is situated in an excellent location between Campos and the natural beach of Es Trenc.

A basis project already exists, and the final project is expected within a few months when the construction can be started.

Access is via a paved road, and the plot already has a small area with almond trees and unobstructable views. In the extensive surrounding countryside new fincas are planned. According to the plans the power supply will be by means of solar energy, with a cistern assuring a dependable water supply which will thereafter be supplied by water from external sources.

This popular finca area is within 5 minutes drive of the village of Campos as well as the natural beach of Es Trenc.