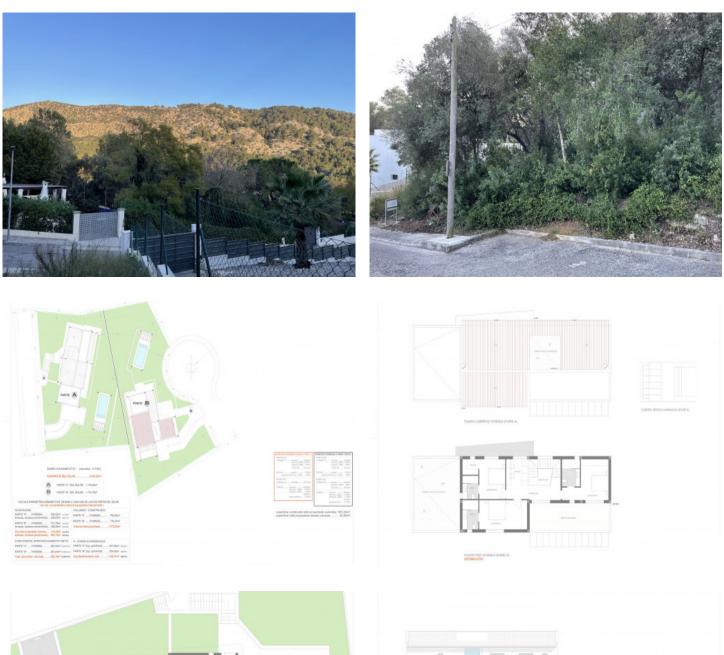

## Описание объекта:

This plot in Son Toni extends over an area of more than 2,000 square meters and represents an exceptional opportunity, especially because there are only a few plots in the whole of Mallorca that offer such a plot size on urban building land.

The plot is projected to be divided into 2 separate plots, taking advantage of the natural boundaries. One plot has 1,130 square meters and the other 1,174 square meters.

The plots are being sold with a basic project, whereby the future owner still has the freedom to carry out the distribution of the premises according to his own ideas during construction.

The quiet and secluded location at the end of a cul-de-sac, situated on a slight hill, offers not only privacy and tranquillity, but also a picturesque view of the surrounding countryside, nestled in an exclusive residential area.

The total planned volume of the submitted building project is 1,572 m<sup>3</sup>.

The constructed area of house "B" is 249.48 sqm, with an additional 16.25 sqm for terraces (50%) and 11.67 sqm for pergolas (25%).

House "A" has a constructed area of 242.25 sqm with an additional 27.67 sqm for terraces (50 %) and 6.00 sqm for pergolas (25 %).

The total constructed area is 553.32 sqm. In addition, each house has a swimming pool of 42.00 sqm.