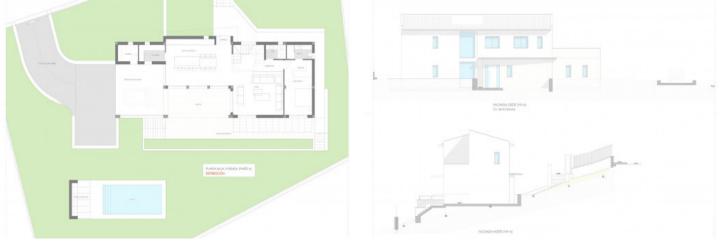

The total planned volume of the submitted building project is 1,572 m<sup>3</sup>.

The constructed area of house "B" is 249.48 sqm, with an additional 16.25 sqm for terraces (50%) and 11.67 sqm for pergolas (25%).

House "A" has a constructed area of 242.25 sqm with an additional 27.67 sqm for terraces (50 %) and 6.00 sqm for pergolas (25 %).

The total constructed area is 553.32 sqm. In addition, each house has a swimming pool of 42.00 sqm.