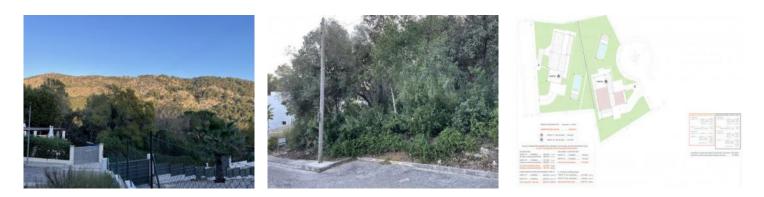

The plot is projected to be divided into 2 separate plots, taking advantage of the natural boundaries. One plot has 1,130 square meters and the other 1,174 square meters.

The plots are being sold with a basic project, whereby the future owner still has the freedom to carry out the distribution of the premises according to his own ideas during construction.

The total planned volume of the submitted building project is 1,572 m<sup>3</sup>.

The constructed area of house "B" is 249.48 sqm, with an additional 16.25 sqm for terraces (50%) and 11.67 sqm for pergolas (25%).

House "A" has a constructed area of 242.25 sqm with an additional 27.67 sqm for terraces (50 %) and 6.00 sqm for pergolas (25 %).

The total constructed area is 553.32 sqm. In addition, each house has a swimming pool of 42.00 sqm.