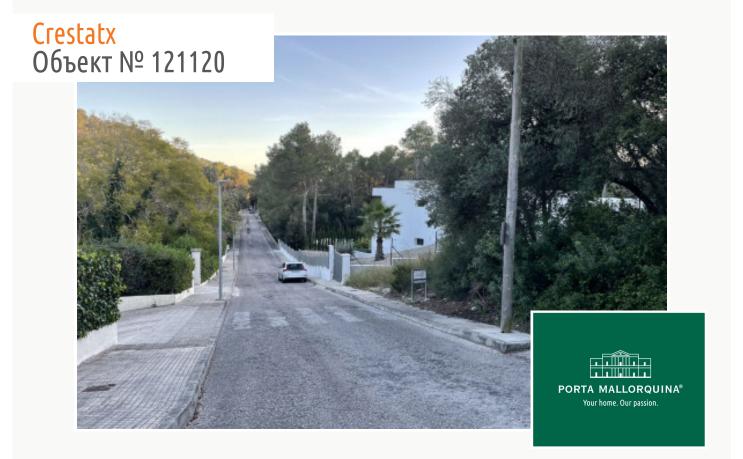

## Описание объекта:

This plot in Son Toni extends over an area of more than 2,000 square meters and represents an exceptional opportunity, especially because there are only a few plots in the whole of Mallorca that offer such a plot size on urban building land.

The quiet and secluded location at the end of a cul-de-sac, situated on a slight hill, offers not only privacy and tranquillity, but also a picturesque view of the surrounding countryside, nestled in an exclusive residential area.