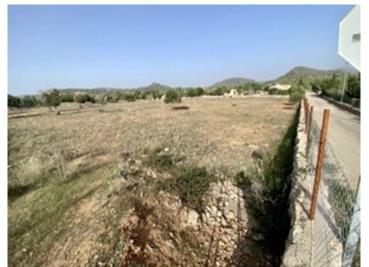

# Dream building plot in prime location, just a short distance from the coast in Son Servera

участок: 14.243 m<sup>2</sup> вода: -

вид на море:

пахотных: -

Разреш. строит.:

электричество: - цена: € 430.000,-

#### Описание объекта:

This attractive building plot in the hills of Son Servera offers a unique opportunity for those looking for a peaceful retreat near the sea.

The plot is ideal for the construction of a single-family or two-family home. It consists of two parcels that will be combined to create the perfect space for your dream property. The land features a natural growth of carob trees and offers excellent conditions for building a finca in easily accessible countryside.