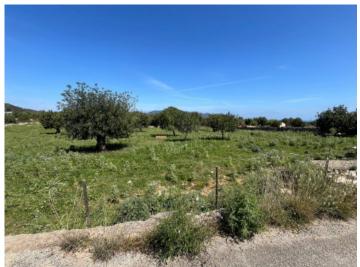

# Dream building plot in prime location, just a short distance from the coast in Son Servera

участок: 14.243 m<sup>2</sup> вода: -

вид на море:

пахотных: -

Разреш. строит.:

электричество: - цена: € 430.000,-

#### Описание объекта:

This attractive building plot in the hills of Son Servera offers a unique opportunity for those looking for a peaceful retreat near the sea.

The plot is ideal for the construction of a single-family or two-family home. It consists of two parcels that will be combined to create the perfect space for your dream property. The land features a natural growth of carob trees and offers excellent conditions for building a finca in easily accessible countryside.