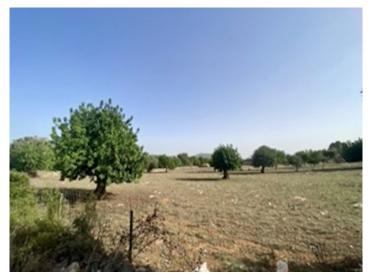

#### Описание объекта:

This attractive building plot in the hills of Son Servera offers a unique opportunity for those looking for a peaceful retreat near the sea.

The plot is ideal for the construction of a single-family or two-family home. It consists of two parcels that will be combined to create the perfect space for your dream property. The land features a natural growth of carob trees and offers excellent conditions for building a finca in easily accessible countryside.

#### Месторасположения и окрестности:

Son Servera is a municipality situated at the east side and coast of Majorca and counts with about 10.000 inhabitants. Popular coast villages like Cala Millor, Cala Bona and Costa de los Pinos belong to this municipality. But not everything is tourism: Large areas are naturally protected, the whole Serra de Llevant.