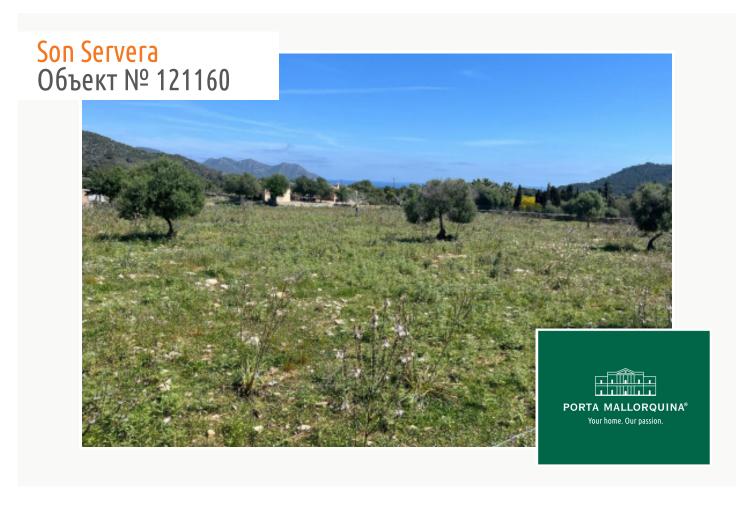

# Dream building plot in prime location, just a short distance from the coast in Son Servera

участок: 14.243 m<sup>2</sup> вода: -

вид на море:

пахотных: -

Разреш. строит.:

электричество: - цена: € 430.000,-

#### Описание объекта:

This attractive building plot in the hills of Son Servera offers a unique opportunity for those looking for a peaceful retreat near the sea.

The plot is ideal for the construction of a single-family or two-family home. It consists of two parcels that will be combined to create the perfect space for your dream property. The land features a natural growth of carob trees and offers excellent conditions for building a finca in easily accessible countryside.