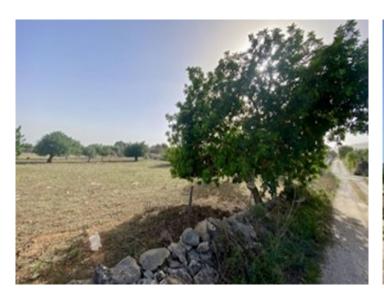

#### Описание объекта:

This attractive building plot in the hills of Son Servera offers a unique opportunity for those looking for a peaceful retreat near the sea.

The plot is ideal for the construction of a single-family or two-family home. It consists of two parcels that will be combined to create the perfect space for your dream property. The land features a natural growth of carob trees and offers excellent conditions for building a finca in easily accessible countryside.

#### Месторасположения и окрестности:

Son Servera is a municipality situated at the east side and coast of Majorca and counts with about 10.000 inhabitants. Popular coast villages like Cala Millor, Cala Bona and Costa de los Pinos belong to this municipality. But not everything is tourism: Large areas are naturally protected, the whole Serra de Llevant.