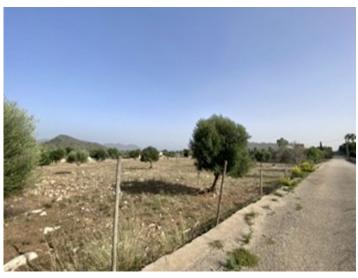

# Dream building plot in prime location, just a short distance from the coast in Son Servera

участок: 14.243 m<sup>2</sup> вода: -

вид на море:

пахотных: -

Разреш. строит.:

электричество: - цена: € 430.000,-

#### Описание объекта:

This attractive building plot in the hills of Son Servera offers a unique opportunity for those looking for a peaceful retreat near the sea.

The plot is ideal for the construction of a single-family or two-family home. It consists of two parcels that will be combined to create the perfect space for your dream property. The land features a natural growth of carob trees and offers excellent conditions for building a finca in easily accessible countryside.