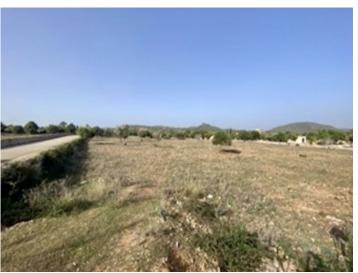

#### Описание объекта:

This attractive building plot in the hills of Son Servera offers a unique opportunity for those looking for a peaceful retreat near the sea.

The plot is ideal for the construction of a single-family or two-family home. It consists of two parcels that will be combined to create the perfect space for your dream property. The land features a natural growth of carob trees and offers excellent conditions for building a finca in easily accessible countryside.

#### Месторасположения и окрестности:

Son Servera is a municipality situated at the east side and coast of Majorca and counts with about 10.000 inhabitants. Popular coast villages like Cala Millor, Cala Bona and Costa de los Pinos belong to this municipality. But not everything is tourism: Large areas are naturally protected, the whole Serra de Llevant.