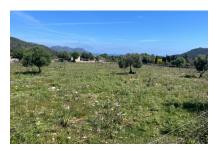

#### Описание объекта:

This attractive building plot in the hills of Son Servera offers a unique opportunity for those looking for a peaceful retreat near the sea.

The plot is ideal for the construction of a single-family or two-family home. It consists of two parcels that will be combined to create the perfect space for your dream property. The land features a natural growth of carob trees and offers excellent conditions for building a finca in easily accessible countryside.

#### Месторасположения и окрестности:

Son Servera is a municipality situated at the east side and coast of Majorca and counts with about 10.000 inhabitants. Popular coast villages like Cala Millor, Cala Bona and Costa de los Pinos belong to this municipality. But not everything is tourism: Large areas are naturally protected, the whole Serra de Llevant.