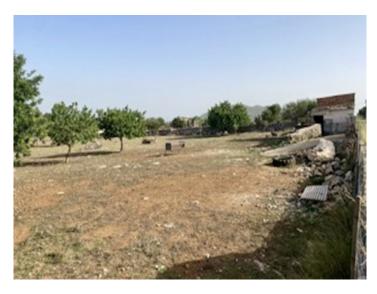

# Dream building plot in prime location, just a short distance from the coast in Son Servera

участок: 14.243 m<sup>2</sup> вода: -

вид на море:

пахотных: -

Разреш. строит.:

электричество: - цена: € 430.000,-

#### Описание объекта:

This attractive building plot in the hills of Son Servera offers a unique opportunity for those looking for a peaceful retreat near the sea.

The plot is ideal for the construction of a single-family or two-family home. It consists of two parcels that will be combined to create the perfect space for your dream property. The land features a natural growth of carob trees and offers excellent conditions for building a finca in easily accessible countryside.