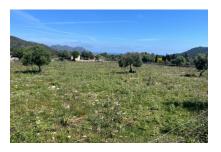

# Dream building plot in prime location, just a short distance from the coast in Son Servera

участок: 14.243 m<sup>2</sup> вода: -

вид на море:

пахотных: -

Разреш. строит.:

электричество: - цена: € 430.000,-

#### Описание объекта:

This attractive building plot in the hills of Son Servera offers a unique opportunity for those looking for a peaceful retreat near the sea.

The plot is ideal for the construction of a single-family or two-family home. It consists of two parcels that will be combined to create the perfect space for your dream property. The land features a natural growth of carob trees and offers excellent conditions for building a finca in easily accessible countryside.