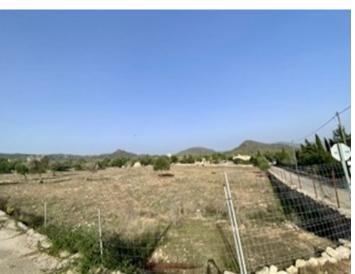

# Dream building plot in prime location, just a short distance from the coast in Son Servera

участок: 14.243 m<sup>2</sup> вода: -

вид на море:

пахотных: -

Разреш. строит.:

электричество: - цена: € 430.000,-

#### Описание объекта:

This attractive building plot in the hills of Son Servera offers a unique opportunity for those looking for a peaceful retreat near the sea.

The plot is ideal for the construction of a single-family or two-family home. It consists of two parcels that will be combined to create the perfect space for your dream property. The land features a natural growth of carob trees and offers excellent conditions for building a finca in easily accessible countryside.