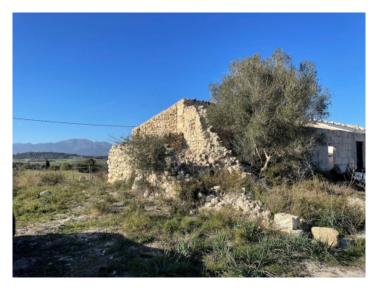

The building permit was granted in 2024, with the possibility of completing your dream home within the next two years. Additionally, there is a historical agricultural building from 1956, which can be expanded for storage or hobby activities.