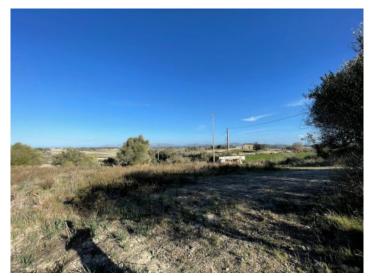

The building permit was granted in 2024, with the possibility of completing your dream home within the next two years. Additionally, there is a historical agricultural building from 1956, which can be expanded for storage or hobby activities.

A special highlight is the planned swimming pool, completing this luxurious property. Options for connecting to the public electricity grid and the possibility to drill a well ensure an independent supply.