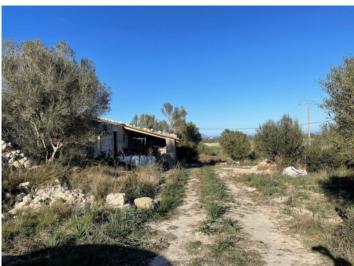

On this idyllic property, a building project is being realized, adhering to traditional construction regulations and covering a total area of 400 square meters. The planned main house will offer 340 square meters of living space including three double bedrooms – one with an en-suite bathroom –, another shower room, a guest toilet, a utility room, and a spacious living, dining, and kitchen area with direct access to terraces to enjoy the panoramic view.

The building permit was granted in 2024, with the possibility of completing your dream home within the next two years. Additionally, there is a historical agricultural building from 1956, which can be expanded for storage or hobby activities.