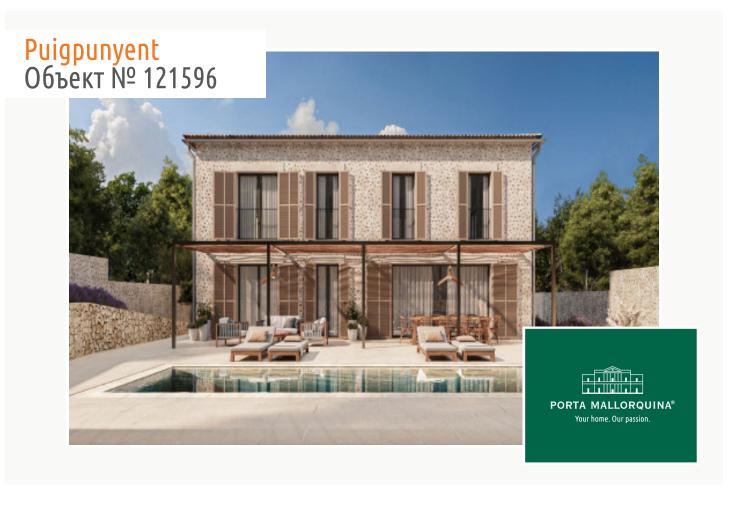

### Puigpunyent Объект № 121596

#### Описание объекта:

With its valid licence for the new construction of a villa, this building plot is ideal for both personal use and investment. A sophisticated design and privileged location offer a unique opportunity for those seeking a new domicile combining elegance and comfort with charming Mallorcan architecture, and offering a bright and welcoming home.

Main features of the project include:

- Bedrooms: 3 spacious bedrooms, each with its own en-suite bathroom and designed to maximise comfort and privacy.
- Interiors: Large, bright spaces providing breathtaking views of the majestic surrounding mountains and creating a tranguil and natural environment.
- Exteriors: A spacious terrace, a pleasant porch and an infinity pool, perfect for enjoying the Mediterranean sun and time outdoors.
- Underground garage
- Storage room