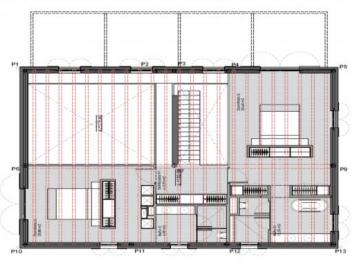

Main features of the project include:

- Bedrooms: 3 spacious bedrooms, each with its own en-suite bathroom and designed to maximise comfort and privacy.
- Interiors: Large, bright spaces providing breathtaking views of the majestic surrounding mountains and creating a tranguil and natural environment.
- Exteriors: A spacious terrace, a pleasant porch and an infinity pool, perfect for enjoying the Mediterranean sun and time outdoors.
- Underground garage
- Storage room