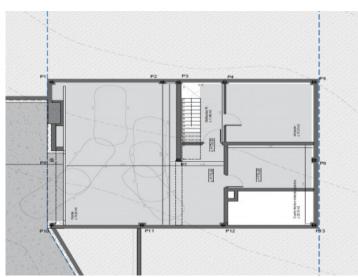

Main features of the project include:

- Bedrooms: 3 spacious bedrooms, each with its own en-suite bathroom and designed to maximise comfort and privacy.
- Interiors: Large, bright spaces providing breathtaking views of the majestic surrounding mountains and creating a tranguil and natural environment.
- Exteriors: A spacious terrace, a pleasant porch and an infinity pool, perfect for enjoying the Mediterranean sun and time outdoors.
- Underground garage
- Storage room