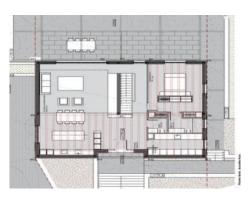

Main features of the project include:

- Bedrooms: 3 spacious bedrooms, each with its own en-suite bathroom and designed to maximise comfort and privacy.
- Interiors: Large, bright spaces providing breathtaking views of the majestic surrounding mountains and creating a tranguil and natural environment.
- Exteriors: A spacious terrace, a pleasant porch and an infinity pool, perfect for enjoying the Mediterranean sun and time outdoors.
- Underground garage
- Storage room