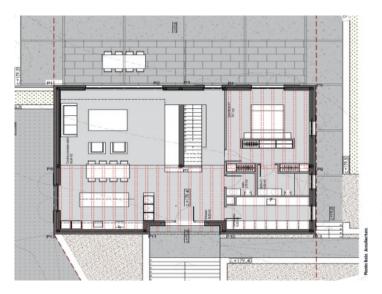

Main features of the project include:

- Bedrooms: 3 spacious bedrooms, each with its own en-suite bathroom and designed to maximise comfort and privacy.
- Interiors: Large, bright spaces providing breathtaking views of the majestic surrounding mountains and creating a tranguil and natural environment.
- Exteriors: A spacious terrace, a pleasant porch and an infinity pool, perfect for enjoying the Mediterranean sun and time outdoors.
- Underground garage
- Storage room