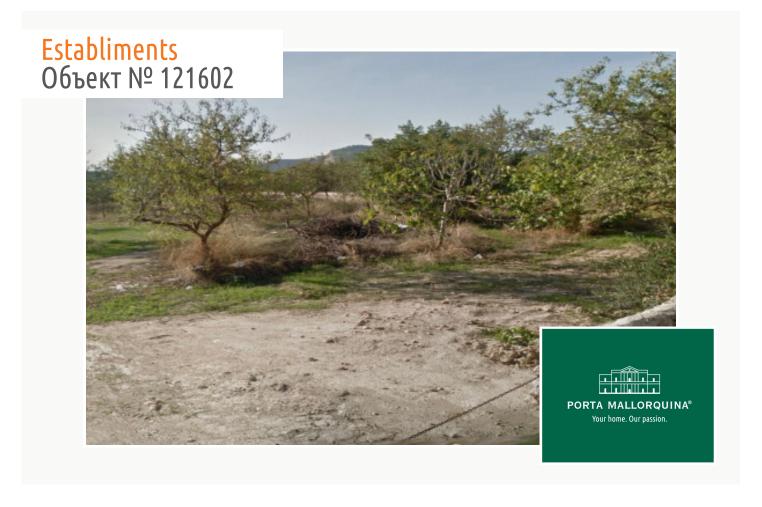

#### Описание объекта:

This large, 1.516 sqm urban building plot is situated in the upper part of Establiments, and has the urban qualification J2A.

It provides wonderful views of the mountains, and is located in a very quiet street only 10 minutes drive from the centre of Palma.

The plot offers the possibility to construct on 40% of its total area, and to be divided into plots of at least 200 sqm.

With its location very close to Palma, although surrounded by nature, It undoubtedly represents a very interesting business and investment opportunity.