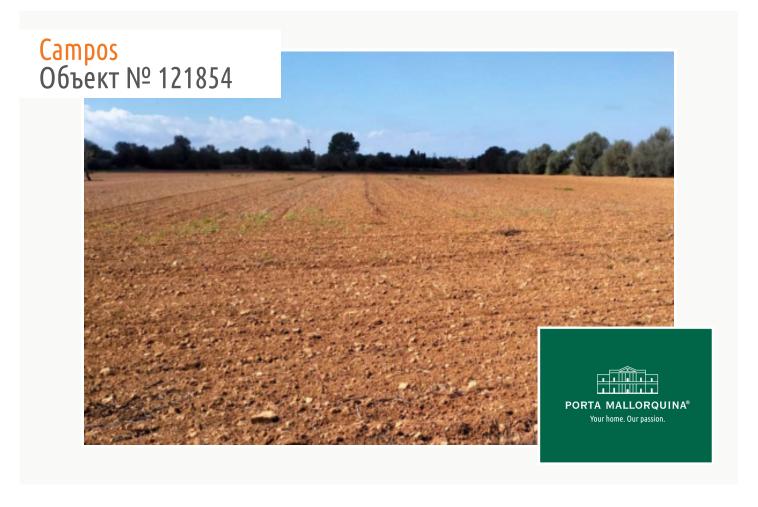

# Finca building-plot centrally-located between Santanyi and Campos

участок: 14.537 m<sup>2</sup> вода: -

вид на море:

пахотных: -

Разреш. строит.:

электричество: - цена: € 220.000,-

#### Описание объекта:

Your dream of owning your own finca on the island can come true with this 14,537 sqm building plot in the south-east of Mallorca.

The plot is situated between Santanyi and Campos, in a well-connected area with an excellent year-round infrastructure, with wonderful beaches and bays such as Es Trenc, and the Mondrago natural- park only a few minutes' drive away.

The plot can be constructed according to the newest building regulations.