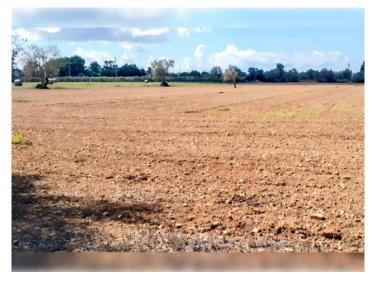

# Finca building-plot centrally-located between Santanyi and Campos

участок: 14.537 m<sup>2</sup> вода: -

вид на море:

пахотных: -

Разреш. строит.:

электричество: - цена: € 220.000,-

#### Описание объекта:

Your dream of owning your own finca on the island can come true with this 14,537 sqm building plot in the south-east of Mallorca.

The plot is situated between Santanyi and Campos, in a well-connected area with an excellent year-round infrastructure, with wonderful beaches and bays such as Es Trenc, and the Mondrago natural- park only a few minutes' drive away.