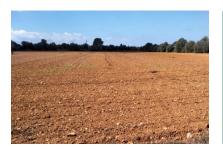

# Finca building-plot centrally-located between Santanyi and Campos

участок: 14.537 m<sup>2</sup> вода: -

вид на море:

пахотных: -

Разреш. строит.:

электричество: - цена: € 220.000,-

#### Описание объекта:

Your dream of owning your own finca on the island can come true with this 14,537 sqm building plot in the south-east of Mallorca.

The plot is situated between Santanyi and Campos, in a well-connected area with an excellent year-round infrastructure, with wonderful beaches and bays such as Es Trenc, and the Mondrago natural- park only a few minutes' drive away.