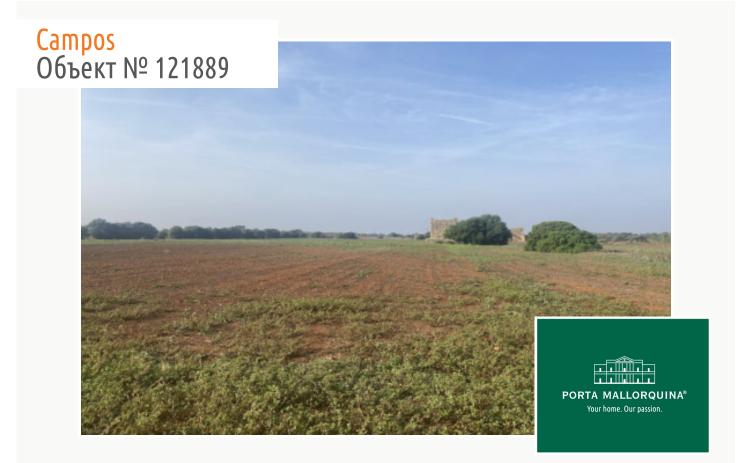

## Описание объекта:

This impressive plot of approx. 29,618 sqm is situated in an excellent location near Campos, just a few minutes' drive from the beautiful natural beach of Es Trenc and the marina of Sa Rápita. It impresses with its quiet rural location and proximity to important amenities.

Here you can realize your dream of owning your own home in Mallorca. As there is currently no building project, you have the freedom to bring in your own wishes and ideas and design your dream home according to your own ideas.

The plot boasts magnificent views of the surrounding Mediterranean landscape. Access to the plot is via an asphalted road.

We would be happy to help you find suitable architects.

Please contact us for further information or to arrange a viewing.