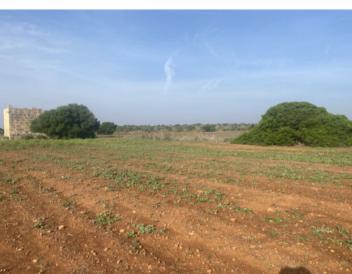

## Описание объекта:

This impressive plot of approx. 29,618 sqm is situated in an excellent location near Campos, just a few minutes' drive from the beautiful natural beach of Es Trenc and the marina of Sa Rápita. It impresses with its quiet rural location and proximity to important amenities.

The plot boasts magnificent views of the surrounding Mediterranean landscape. Access to the plot is via an asphalted road.

We would be happy to help you find suitable architects.

Please contact us for further information or to arrange a viewing.