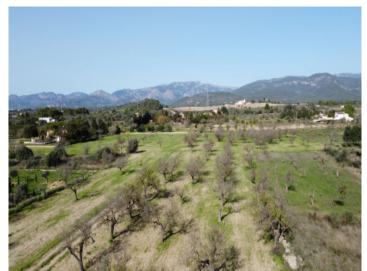

### Месторасположения и окрестности:

Puntiro is a villa area which geographically belongs to the village of Portol. This wonderful little place is situated on a hill between the villages of Sa Cabaneta, Santa Maria del Cami and Marratxinet. All its plots of land have have an area of between 7.000 and 9.000 sqm and, due to its elevated location its properties enjoy fantastic sweeping views. Puntiro is also to be recommended to golfers as the golf course of the same name is only about 1 km distant. The island capital Palma and the airport are only 12 minutes drive away.