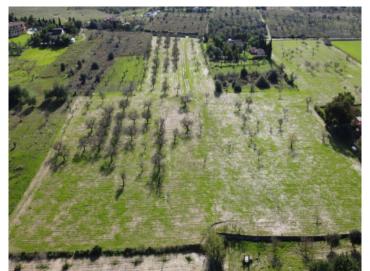

# Fantastic newly built finca with pool and views of the Tramuntana mountains near Marratxinet

участок: 22.000 m<sup>2</sup> вода: -

вид на море:

пахотных: 329 m<sup>2</sup>

Разреш. строит.:

электричество: - цена: € 3.200.000,-

The building licence is expected to be issued in the course of 2025, and the property can be purchased complete with house,key-in-hand, or alternatively it would be possible to purchase only the building plot together with the submitted building project at a price of €850,000.

### Месторасположения и окрестности:

Puntiro is a villa area which geographically belongs to the village of Portol. This wonderful little place is situated on a hill between the villages of Sa Cabaneta, Santa Maria del Cami and Marratxinet. All its plots of land have have an area of between 7.000 and 9.000 sqm and, due to its elevated location its properties enjoy fantastic sweeping views. Puntiro is also to be recommended to golfers as the golf course of the same name is only about 1 km distant. The island capital Palma and the airport are only 12 minutes drive away.