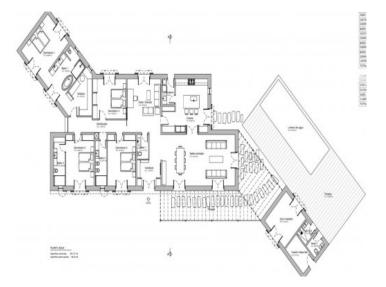

The architect plans to harmoniously combine an elegant design with traditional natural-stone elements, offering the highest level of living comfort.

With a generous and very spacious living area of 291 sqm the house will include 4 spacious bedrooms, offering ample space for family and guests, with 3 stylish bathrooms and 2 additional WCs, ensuring maximum comfort and functionality.

The exterior area will impress with a generous terrace surrounded by the garden, which will be laid out and landscaped with Mediterranean plants. The pool landscape will have, apart from the large pool, a gym or changing room, a shower, and a separate WC.