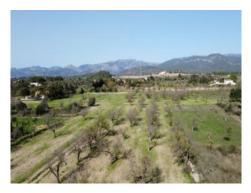

### Месторасположения и окрестности:

Puntiro is a villa area which geographically belongs to the village of Portol. This wonderful little place is situated on a hill between the villages of Sa Cabaneta, Santa Maria del Cami and Marratxinet. All its plots of land have have an area of between 7.000 and 9.000 sqm and, due to its elevated location its properties enjoy fantastic sweeping views. Puntiro is also to be recommended to golfers as the golf course of the same name is only about 1 km distant. The island capital Palma and the airport are only 12 minutes drive away.