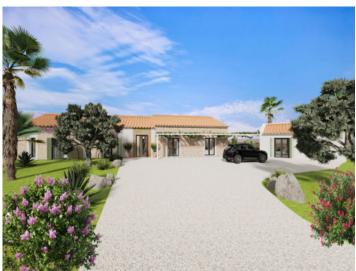

#### Описание объекта:

This wonderful finca, 'Son Mulet', is presently under construction in a picturesque, tranquil setting with absolute privacy and surrounded by nature, although being optimally connected to the excellent local infrastructure.

The architect plans to harmoniously combine an elegant design with traditional natural-stone elements, offering the highest level of living comfort.

With a generous and very spacious living area of 291 sqm the house will include 4 spacious bedrooms, offering ample space for family and guests, with 3 stylish bathrooms and 2 additional WCs, ensuring maximum comfort and functionality.