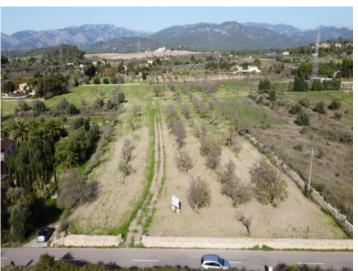

# Fantastic newly built finca with pool and views of the Tramuntana mountains near Marratxinet

участок: 22.000 m<sup>2</sup> вода: -

вид на море:

пахотных: 329 m<sup>2</sup>

Разреш. строит.:

электричество: - цена: € 3.200.000,-

The building licence is expected to be issued in the course of 2025, and the property can be purchased complete with house,key-in-hand, or alternatively it would be possible to purchase only the building plot together with the submitted building project at a price of €850,000.

### Месторасположения и окрестности:

Puntiro is a villa area which geographically belongs to the village of Portol. This wonderful little place is situated on a hill between the villages of Sa Cabaneta, Santa Maria del Cami and Marratxinet. All its plots of land have have an area of between 7.000 and 9.000 sqm and, due to its elevated location its properties enjoy fantastic sweeping views. Puntiro is also to be recommended to golfers as the golf course of the same name is only about 1 km distant. The island capital Palma and the airport are only 12 minutes drive away.