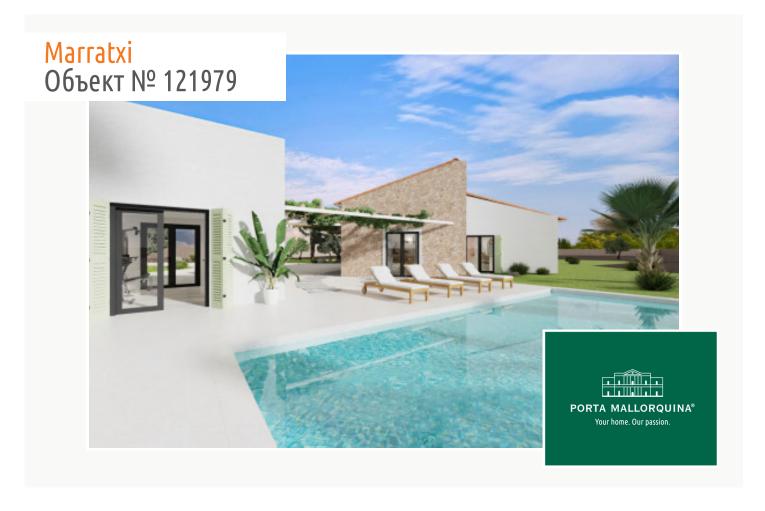

The architect plans to harmoniously combine an elegant design with traditional natural-stone elements, offering the highest level of living comfort.

With a generous and very spacious living area of 291 sqm the house will include 4 spacious bedrooms, offering ample space for family and guests, with 3 stylish bathrooms and 2 additional WCs, ensuring maximum comfort and functionality.

The exterior area will impress with a generous terrace surrounded by the garden, which will be laid out and landscaped with Mediterranean plants. The pool landscape will have, apart from the large pool, a gym or changing room, a shower, and a separate WC.

With modern, energy-efficient installations and high-quality electrical appliances an environment-friendly way-of-life is assured. A deep, private well ensures the water supply, while a photovoltaic system combined with mains electricity will provide sustainable energy. Underfloor heating will assure pleasant temperatures on cooler days significantly increasing the living comfort.