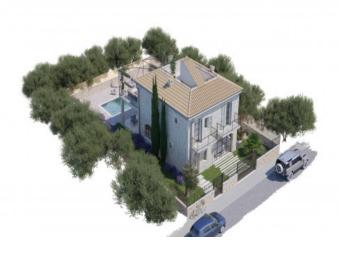

#### Описание объекта:

This very well-situated plot has an area of approx. 420 sqm, and an approved basic project for the construction of a magnificent villa already exists. It is located only a few metres from the fine sandy bay of Cala Santanyi and offers the perfect opportunity to realise your dream of owning your own home in Mallorca.

The floor plans (which can be viewed on request) are for a detached, 2-level house with a total living space of approx. 160 sqm. Foreseen on the ground floor is a spacious living/dining area with openly-designed kitchen and a guest WC. The exterior area can still be designed to suit the wishes of the new owners, and presently includes a lovely terrace and a large pool of approx. 30 sqm.

On the upper floor there is ample space for 3 bedrooms and 2 bathrooms, the master bedroom with its own seaview terrace.

A staircase leads up to a roof terrace of approx. 37 sqm offering ample scope for development, for example for a lounge/chill-out area and/or a jacuzzi. From here exceptional panoramic views can be fully enjoyed.

Further practical features of the project are a cellar area of approx. 80 sqm and a garage.

The costs for the construction of the property are not included in the purchase price, and may vary according to the desired quality of construction and materials.