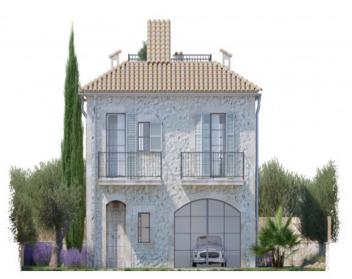

#### Описание объекта:

This very well-situated plot has an area of approx. 420 sqm, and an approved basic project for the construction of a magnificent villa already exists. It is located only a few metres from the fine sandy bay of Cala Santanyi and offers the perfect opportunity to realise your dream of owning your own home in Mallorca.

The floor plans (which can be viewed on request) are for a detached, 2-level house with a total living space of approx. 160 sqm. Foreseen on the ground floor is a spacious living/dining area with openly-designed kitchen and a guest WC. The exterior area can still be designed to suit the wishes of the new owners, and presently includes a lovely terrace and a large pool of approx. 30 sqm.

On the upper floor there is ample space for 3 bedrooms and 2 bathrooms, the master bedroom with its own seaview terrace.

A staircase leads up to a roof terrace of approx. 37 sqm offering ample scope for development, for example for a lounge/chill-out area and/or a jacuzzi. From here exceptional panoramic views can be fully enjoyed.