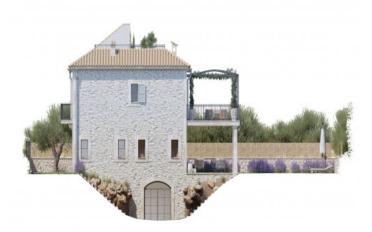

On the upper floor there is ample space for 3 bedrooms and 2 bathrooms, the master bedroom with its own seaview terrace.

A staircase leads up to a roof terrace of approx. 37 sqm offering ample scope for development, for example for a lounge/chill-out area and/or a jacuzzi. From here exceptional panoramic views can be fully enjoyed.

Further practical features of the project are a cellar area of approx. 80 sqm and a garage.

The costs for the construction of the property are not included in the purchase price, and may vary according to the desired quality of construction and materials.