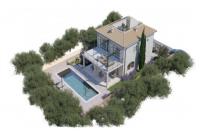

#### Описание объекта:

This very well-situated plot has an area of approx. 420 sqm, and an approved basic project for the construction of a magnificent villa already exists. It is located only a few metres from the fine sandy bay of Cala Santanyi and offers the perfect opportunity to realise your dream of owning your own home in Mallorca.

The floor plans (which can be viewed on request) are for a detached, 2-level house with a total living space of approx. 160 sqm. Foreseen on the ground floor is a spacious living/dining area with openly-designed kitchen and a guest WC. The exterior area can still be designed to suit the wishes of the new owners, and presently includes a lovely terrace and a large pool of approx. 30 sqm.

On the upper floor there is ample space for 3 bedrooms and 2 bathrooms, the master bedroom with its own seaview terrace.

A staircase leads up to a roof terrace of approx. 37 sqm offering ample scope for development, for example for a lounge/chill-out area and/or a jacuzzi. From here exceptional panoramic views can be fully enjoyed.

Further practical features of the project are a cellar area of approx. 80 sqm and a garage.

The costs for the construction of the property are not included in the purchase price, and may vary according to the desired quality of construction and materials.