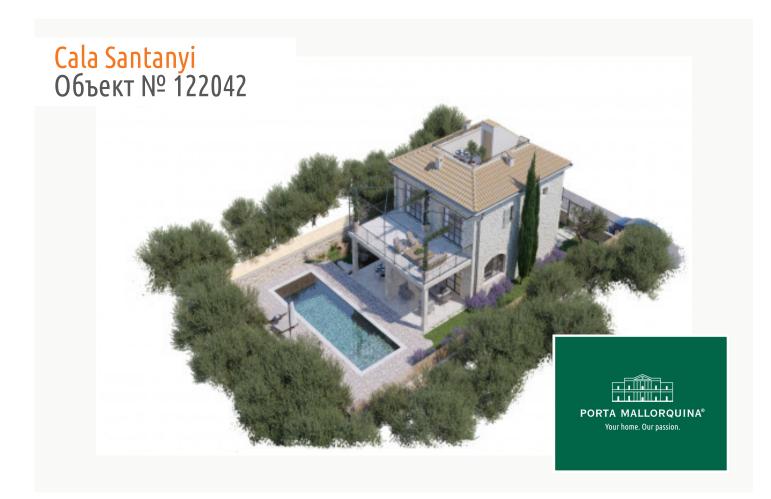

#### Описание объекта:

This very well-situated plot has an area of approx. 420 sqm, and an approved basic project for the construction of a magnificent villa already exists. It is located only a few metres from the fine sandy bay of Cala Santanyi and offers the perfect opportunity to realise your dream of owning your own home in Mallorca.

The floor plans (which can be viewed on request) are for a detached, 2-level house with a total living space of approx. 160 sqm. Foreseen on the ground floor is a spacious living/dining area with openly-designed kitchen and a guest WC. The exterior area can still be designed to suit the wishes of the new owners, and presently includes a lovely terrace and a large pool of approx. 30 sqm.

On the upper floor there is ample space for 3 bedrooms and 2 bathrooms, the master bedroom with its own seaview terrace.

A staircase leads up to a roof terrace of approx. 37 sqm offering ample scope for development, for example for a lounge/chill-out area and/or a jacuzzi. From here exceptional panoramic views can be fully enjoyed.

Further practical features of the project are a cellar area of approx. 80 sqm and a garage.

The costs for the construction of the property are not included in the purchase price, and may vary according to the desired quality of construction and materials.