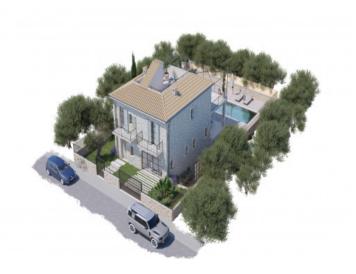

The floor plans (which can be viewed on request) are for a detached, 2-level house with a total living space of approx. 160 sqm. Foreseen on the ground floor is a spacious living/dining area with openly-designed kitchen and a guest WC. The exterior area can still be designed to suit the wishes of the new owners, and presently includes a lovely terrace and a large pool of approx. 30 sqm.

Further practical features of the project are a cellar area of approx. 80 sqm and a garage.

The costs for the construction of the property are not included in the purchase price, and may vary according to the desired quality of construction and materials.