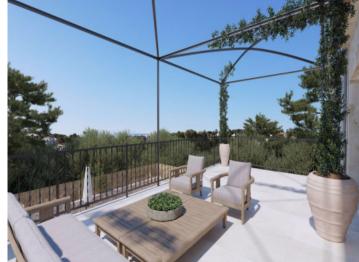

On the upper floor there is ample space for 3 bedrooms and 2 bathrooms, the master bedroom with its own seaview terrace.

A staircase leads up to a roof terrace of approx. 37 sqm offering ample scope for development, for example for a lounge/chill-out area and/or a jacuzzi. From here exceptional panoramic views can be fully enjoyed.