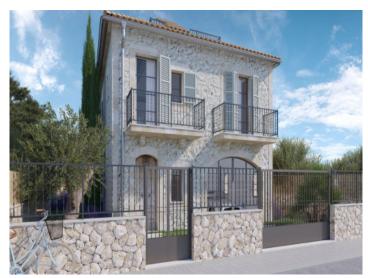

#### Описание объекта:

This very well-situated plot has an area of approx. 420 sqm, and an approved basic project for the construction of a magnificent villa already exists. It is located only a few metres from the fine sandy bay of Cala Santanyi and offers the perfect opportunity to realise your dream of owning your own home in Mallorca.

The floor plans (which can be viewed on request) are for a detached, 2-level house with a total living space of approx. 160 sqm. Foreseen on the ground floor is a spacious living/dining area with openly-designed kitchen and a guest WC. The exterior area can still be designed to suit the wishes of the new owners, and presently includes a lovely terrace and a large pool of approx. 30 sqm.

On the upper floor there is ample space for 3 bedrooms and 2 bathrooms, the master bedroom with its own seaview terrace.

A staircase leads up to a roof terrace of approx. 37 sqm offering ample scope for development, for example for a lounge/chill-out area and/or a jacuzzi. From here exceptional panoramic views can be fully enjoyed.