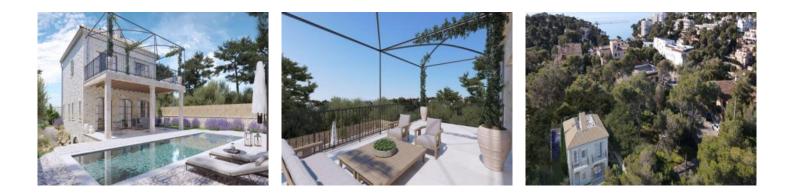

The floor plans (which can be viewed on request) are for a detached, 2-level house with a total living space of approx. 160 sqm. Foreseen on the ground floor is a spacious living/dining area with openly-designed kitchen and a guest WC. The exterior area can still be designed to suit the wishes of the new owners, and presently includes a lovely terrace and a large pool of approx. 30 sqm.

On the upper floor there is ample space for 3 bedrooms and 2 bathrooms, the master bedroom with its own seaview terrace.

A staircase leads up to a roof terrace of approx. 37 sqm offering ample scope for development, for example for a lounge/chill-out area and/or a jacuzzi. From here exceptional panoramic views can be fully enjoyed.

The natural preserve of Mondragó is nearby offering numerous routes for hikers, whereas the idyllic bays at the east coast, as Cala Santanyí or Cala Llombarts are perfect for bathing. The harbour of Portocolom and the golf course of Vall d'Or are at a short distance