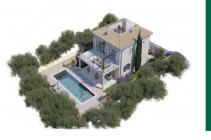

The floor plans (which can be viewed on request) are for a detached, 2-level house with a total living space of approx. 160 sqm. Foreseen on the ground floor is a spacious living/dining area with openly-designed kitchen and a guest WC. The exterior area can still be designed to suit the wishes of the new owners, and presently includes a lovely terrace and a large pool of approx. 30 sqm.

Further practical features of the project are a cellar area of approx. 80 sqm and a garage.

The costs for the construction of the property are not included in the purchase price, and may vary according to the desired quality of construction and materials.