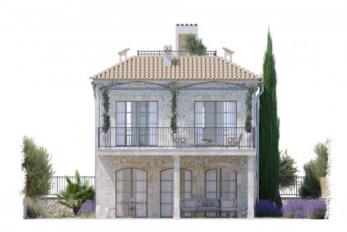

The floor plans (which can be viewed on request) are for a detached, 2-level house with a total living space of approx. 160 sqm. Foreseen on the ground floor is a spacious living/dining area with openly-designed kitchen and a guest WC. The exterior area can still be designed to suit the wishes of the new owners, and presently includes a lovely terrace and a large pool of approx. 30 sqm.

On the upper floor there is ample space for 3 bedrooms and 2 bathrooms, the master bedroom with its own seaview terrace.

A staircase leads up to a roof terrace of approx. 37 sqm offering ample scope for development, for example for a lounge/chill-out area and/or a jacuzzi. From here exceptional panoramic views can be fully enjoyed.