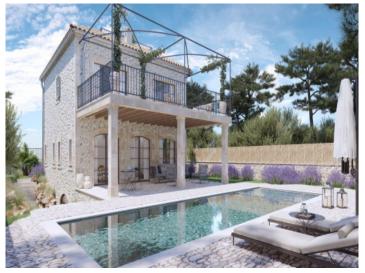

The floor plans (which can be viewed on request) are for a detached, 2-level house with a total living space of approx. 160 sqm. Foreseen on the ground floor is a spacious living/dining area with openly-designed kitchen and a guest WC. The exterior area can still be designed to suit the wishes of the new owners, and presently includes a lovely terrace and a large pool of approx. 30 sqm.

On the upper floor there is ample space for 3 bedrooms and 2 bathrooms, the master bedroom with its own seaview terrace.

A staircase leads up to a roof terrace of approx. 37 sqm offering ample scope for development, for example for a lounge/chill-out area and/or a jacuzzi. From here exceptional panoramic views can be fully enjoyed.

Further practical features of the project are a cellar area of approx. 80 sqm and a garage.

The costs for the construction of the property are not included in the purchase price, and may vary according to the desired quality of construction and materials.