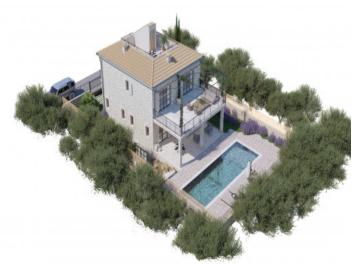

The floor plans (which can be viewed on request) are for a detached, 2-level house with a total living space of approx. 160 sqm. Foreseen on the ground floor is a spacious living/dining area with openly-designed kitchen and a guest WC. The exterior area can still be designed to suit the wishes of the new owners, and presently includes a lovely terrace and a large pool of approx. 30 sqm.

On the upper floor there is ample space for 3 bedrooms and 2 bathrooms, the master bedroom with its own seaview terrace.

A staircase leads up to a roof terrace of approx. 37 sqm offering ample scope for development, for example for a lounge/chill-out area and/or a jacuzzi. From here exceptional panoramic views can be fully enjoyed.

Further practical features of the project are a cellar area of approx. 80 sqm and a garage.

The costs for the construction of the property are not included in the purchase price, and may vary according to the desired quality of construction and materials.