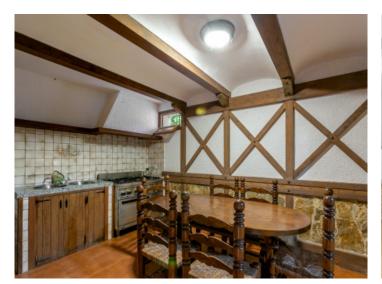

The lower level houses a large recreation room with bathroom and a professional kitchen, suitable for special occasions. There is also a charming wine cellar (bodega), a wine connoisseur's dream.

This exceptional property has been continuously maintained and has a new pool and recently-installed oil-fired heating.