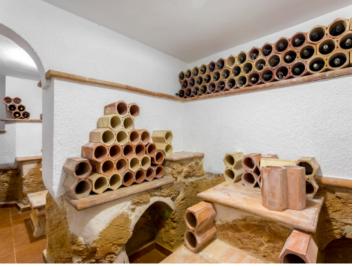

The lower level houses a large recreation room with bathroom and a professional kitchen, suitable for special occasions. There is also a charming wine cellar (bodega), a wine connoisseur's dream.

This exceptional property has been continuously maintained and has a new pool and recently-installed oil-fired heating.