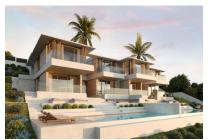

#### Описание объекта:

This new project includes 2 semi-detached houses and is quietly situated in Font de Sa Cala near Capdepera.

Standing on a 711 sqm, south-facing plot the houses each have a constructed area of 571 sqm and approx. 360 sqm of living space.

On the ground floor this is distributed over the kitchen with utility room and dining area, and a spacious, open living area. Both areas have access to adjoining terraces which are connected by the pool terrace with its 42 sqm infinity pool, providing lovely views of the sea and the surrounding landscape.