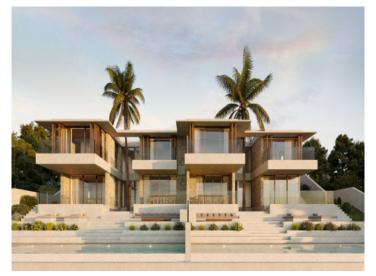

#### Описание объекта:

This new project includes 2 semi-detached houses and is quietly situated in Font de Sa Cala near Capdepera.

Standing on a 711 sqm, south-facing plot the houses each have a constructed area of 571 sqm and approx. 360 sqm of living space.

Housed on the upper floor are 3 bedrooms, each with en-suite bathroom and 2 with private terraces. The main bedroom also has a dressing room.

The houses are characterised by their high rooms, brightness and high quality. Further features include an air-heat pump assuring pleasant temperatures all year round, underfloor heating, mains water and power, and a private parking space.