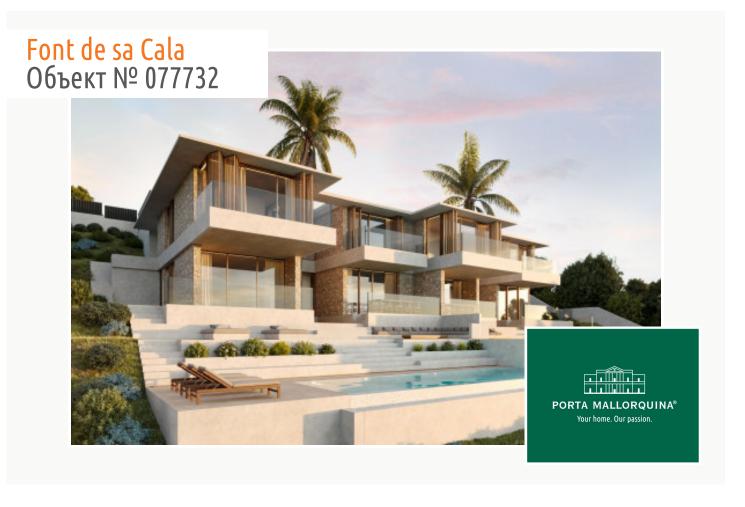

# Wonderful newly-built project with sea views in Font de Sa Cala

жилая площадь: 571 m<sup>2</sup> бассейн:  $\checkmark$ 

участок: 711 m<sup>2</sup> Энергетическая в процессе

спальни: 3 сертификация:

санузел: 3

#### Описание объекта:

This new project includes 2 semi-detached houses and is quietly situated in Font de Sa Cala near Capdepera.

Standing on a 711 sqm, south-facing plot the houses each have a constructed area of 571 sqm and approx. 360 sqm of living space.

On the ground floor this is distributed over the kitchen with utility room and dining area, and a spacious, open living area. Both areas have access to adjoining terraces which are connected by the pool terrace with its 42 sqm infinity pool, providing lovely views of the sea and the surrounding landscape.