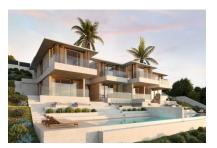

#### Описание объекта:

This new project includes 2 semi-detached houses and is quietly situated in Font de Sa Cala near Capdepera.

Standing on a 711 sqm, south-facing plot the houses each have a constructed area of 571 sqm and approx. 360 sqm of living space.

On the ground floor this is distributed over the kitchen with utility room and dining area, and a spacious, open living area. Both areas have access to adjoining terraces which are connected by the pool terrace with its 42 sqm infinity pool, providing lovely views of the sea and the surrounding landscape.