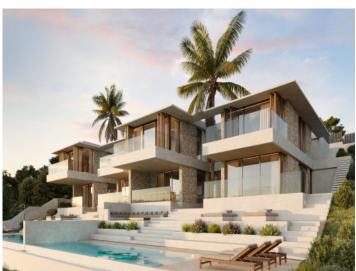

#### Описание объекта:

This new project includes 2 semi-detached houses and is quietly situated in Font de Sa Cala near Capdepera.

Standing on a 711 sqm, south-facing plot the houses each have a constructed area of 571 sqm and approx. 360 sqm of living space.

On the ground floor this is distributed over the kitchen with utility room and dining area, and a spacious, open living area. Both areas have access to adjoining terraces which are connected by the pool terrace with its 42 sqm infinity pool, providing lovely views of the sea and the surrounding landscape.

Housed on the upper floor are 3 bedrooms, each with en-suite bathroom and 2 with private terraces. The main bedroom also has a dressing room.

The houses are characterised by their high rooms, brightness and high quality. Further features include an air-heat pump assuring pleasant temperatures all year round, underfloor heating, mains water and power, and a private parking space.