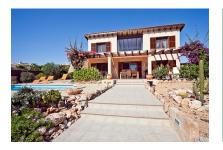

# Well-kept sea-view-villa with holiday license in Cala Pi

жилая площадь: 188 m<sup>2</sup> Энергетическая d

участок: 867 m<sup>2</sup> сертификация:

спальни: 3

санузел: 2

#### Описание объекта:

The attractive 2 levels villa is situated on a 867 sqm plot with pool and Mediterranean plants. The house has a constructed area of 188 sqm.

At the ground level there are a living-room, kitchen, a bedroom and a bathroom. Upstairs there are 2 bedrooms, a bathroom and a further bright and open room which would be ideal for an office. The pre-installation for an additional bathroom is done.