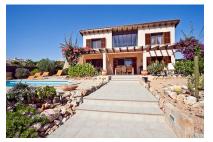

# Well-kept sea-view-villa with holiday license in Cala Pi

жилая площадь: 188 m<sup>2</sup> Энергетическая d

участок: 867 m<sup>2</sup> сертификация:

спальни: 3

санузел: 2

#### Описание объекта:

The attractive 2 levels villa is situated on a 867 sqm plot with pool and Mediterranean plants. The house has a constructed area of 188 sqm.

At the ground level there are a living-room, kitchen, a bedroom and a bathroom. Upstairs there are 2 bedrooms, a bathroom and a further bright and open room which would be ideal for an office. The pre-installation for an additional bathroom is done.

From both floors the villa offers excellent sea views and views to Cabrera island.

The door opening from downstairs is 90 cm, which makes an easy access for wheelchairs.