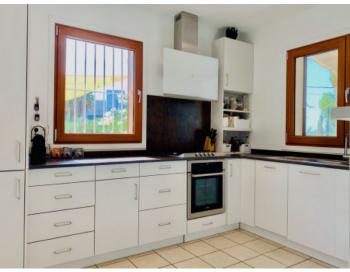

#### Описание объекта:

The attractive 2 levels villa is situated on a 867 sqm plot with pool and Mediterranean plants. The house has a constructed area of 188 sqm.

At the ground level there are a living-room, kitchen, a bedroom and a bathroom. Upstairs there are 2 bedrooms, a bathroom and a further bright and open room which would be ideal for an office. The pre-installation for an additional bathroom is done.