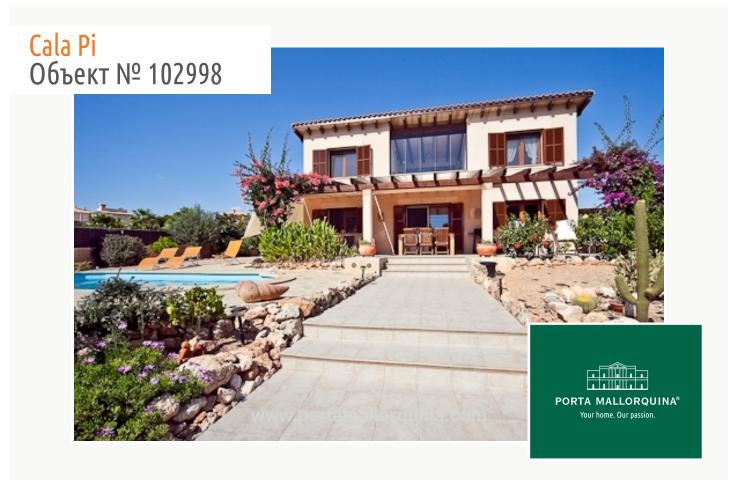

# Well-kept sea-view-villa with holiday license in Cala Pi

жилая площадь: 188 m<sup>2</sup> Энергетическая d

участок: 867 m<sup>2</sup> сертификация:

спальни: 3

санузел: 2

#### Описание объекта:

The attractive 2 levels villa is situated on a 867 sqm plot with pool and Mediterranean plants. The house has a constructed area of 188 sqm.

At the ground level there are a living-room, kitchen, a bedroom and a bathroom. Upstairs there are 2 bedrooms, a bathroom and a further bright and open room which would be ideal for an office. The pre-installation for an additional bathroom is done.

From both floors the villa offers excellent sea views and views to Cabrera island.

The door opening from downstairs is 90 cm, which makes an easy access for wheelchairs.