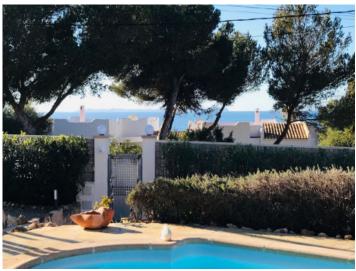

#### Описание объекта:

The attractive 2 levels villa is situated on a 867 sqm plot with pool and Mediterranean plants. The house has a constructed area of 188 sqm.

At the ground level there are a living-room, kitchen, a bedroom and a bathroom. Upstairs there are 2 bedrooms, a bathroom and a further bright and open room which would be ideal for an office. The pre-installation for an additional bathroom is done.

From both floors the villa offers excellent sea views and views to Cabrera island.

The door opening from downstairs is 90 cm, which makes an easy access for wheelchairs.