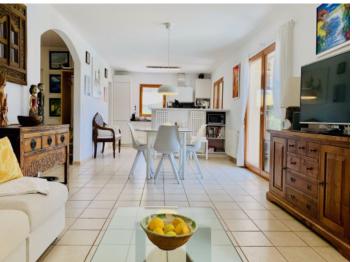

#### Описание объекта:

The attractive 2 levels villa is situated on a 867 sqm plot with pool and Mediterranean plants. The house has a constructed area of 188 sqm.

At the ground level there are a living-room, kitchen, a bedroom and a bathroom. Upstairs there are 2 bedrooms, a bathroom and a further bright and open room which would be ideal for an office. The pre-installation for an additional bathroom is done.