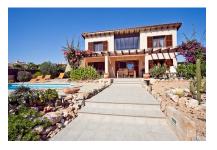

# Well-kept sea-view-villa with holiday license in Cala Pi

жилая площадь: 188 m<sup>2</sup> Энергетическая d

участок: 867 m<sup>2</sup> сертификация:

спальни: 3

санузел: 2

#### Описание объекта:

The attractive 2 levels villa is situated on a 867 sqm plot with pool and Mediterranean plants. The house has a constructed area of 188 sqm.

At the ground level there are a living-room, kitchen, a bedroom and a bathroom. Upstairs there are 2 bedrooms, a bathroom and a further bright and open room which would be ideal for an office. The pre-installation for an additional bathroom is done.

From both floors the villa offers excellent sea views and views to Cabrera island.

The door opening from downstairs is 90 cm, which makes an easy access for wheelchairs.