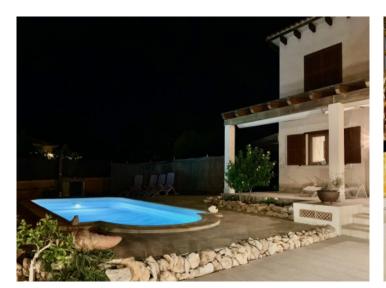

#### Описание объекта:

The attractive 2 levels villa is situated on a 867 sqm plot with pool and Mediterranean plants. The house has a constructed area of 188 sqm.

At the ground level there are a living-room, kitchen, a bedroom and a bathroom. Upstairs there are 2 bedrooms, a bathroom and a further bright and open room which would be ideal for an office. The pre-installation for an additional bathroom is done.