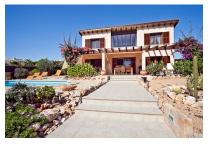

# Well-kept sea-view-villa with holiday license in Cala Pi

жилая площадь: 188 m<sup>2</sup> Энергетическая d

участок: 867 m<sup>2</sup> сертификация:

спальни: 3

санузел: 2

#### Описание объекта:

The attractive 2 levels villa is situated on a 867 sqm plot with pool and Mediterranean plants. The house has a constructed area of 188 sqm.

At the ground level there are a living-room, kitchen, a bedroom and a bathroom. Upstairs there are 2 bedrooms, a bathroom and a further bright and open room which would be ideal for an office. The pre-installation for an additional bathroom is done.

From both floors the villa offers excellent sea views and views to Cabrera island.

The door opening from downstairs is 90 cm, which makes an easy access for wheelchairs.