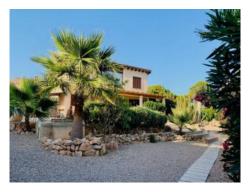

#### Описание объекта:

The attractive 2 levels villa is situated on a 867 sqm plot with pool and Mediterranean plants. The house has a constructed area of 188 sqm.

At the ground level there are a living-room, kitchen, a bedroom and a bathroom. Upstairs there are 2 bedrooms, a bathroom and a further bright and open room which would be ideal for an office. The pre-installation for an additional bathroom is done.

### Месторасположения и окрестности:

Cala Pi in the municipality of Llucmajor is mainly the name of the pretty bay and the torrent from which surged the bay. Among divers it is popular for its crystal clear water, among families for its white and fine sand. The little village Cala Pi offers some restaurants and small shops but has remained quiet.