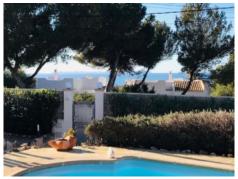

From both floors the villa offers excellent sea views and views to Cabrera island.

The door opening from downstairs is 90 cm, which makes an easy access for wheelchairs.