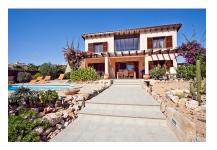

# Well-kept sea-view-villa with holiday license in Cala Pi

жилая площадь: 188 m<sup>2</sup> Энергетическая d

участок: 867 m<sup>2</sup> сертификация:

спальни: 3

санузел: 2

#### Описание объекта:

The attractive 2 levels villa is situated on a 867 sqm plot with pool and Mediterranean plants. The house has a constructed area of 188 sqm.

At the ground level there are a living-room, kitchen, a bedroom and a bathroom. Upstairs there are 2 bedrooms, a bathroom and a further bright and open room which would be ideal for an office. The pre-installation for an additional bathroom is done.

From both floors the villa offers excellent sea views and views to Cabrera island.

The door opening from downstairs is 90 cm, which makes an easy access for wheelchairs.