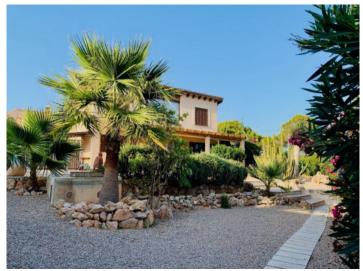

#### Описание объекта:

The attractive 2 levels villa is situated on a 867 sqm plot with pool and Mediterranean plants. The house has a constructed area of 188 sqm.

At the ground level there are a living-room, kitchen, a bedroom and a bathroom. Upstairs there are 2 bedrooms, a bathroom and a further bright and open room which would be ideal for an office. The pre-installation for an additional bathroom is done.

### Месторасположения и окрестности:

Cala Pi in the municipality of Llucmajor is mainly the name of the pretty bay and the torrent from which surged the bay. Among divers it is popular for its crystal clear water, among families for its white and fine sand. The little village Cala Pi offers some restaurants and small shops but has remained quiet.