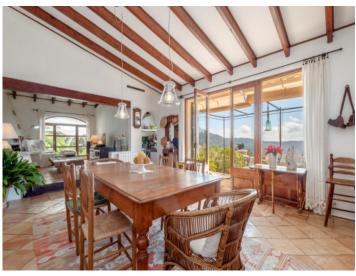

#### Описание объекта:

This original house is situated in a privileged location, surrounded by trees, with absolute privacy and beautiful views.

Its living space is spread over 2 levels. The ground floor can be accessed either via the open dining room or the kitchen on the other side, and houses the living room, 2 bedrooms, and a bathroom. The house is surrounded by sunny terraces from where the tranquillity and the views can be enjoyed to the full.

The design of the house is very original and creates a wonderful ambience with many lovely details and textures including terracotta floors, decorative glazed ceramic tiles in the kitchen and bathrooms, traditionally-treated wood elements and a cast iron fireplace.