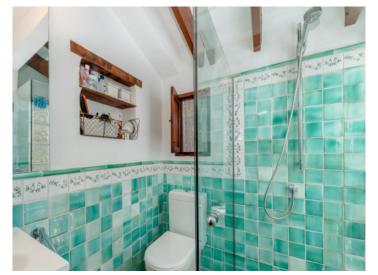

The design of the house is very original and creates a wonderful ambience with many lovely details and textures including terracotta floors, decorative glazed ceramic tiles in the kitchen and bathrooms, traditionally-treated wood elements and a cast iron fireplace.