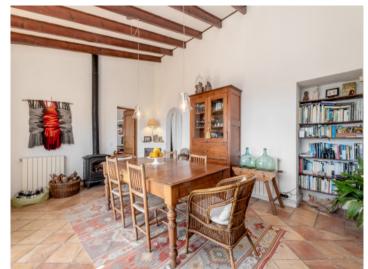

#### Описание объекта:

This original house is situated in a privileged location, surrounded by trees, with absolute privacy and beautiful views.

Its living space is spread over 2 levels. The ground floor can be accessed either via the open dining room or the kitchen on the other side, and houses the living room, 2 bedrooms, and a bathroom. The house is surrounded by sunny terraces from where the tranquillity and the views can be enjoyed to the full.

The design of the house is very original and creates a wonderful ambience with many lovely details and textures including terracotta floors, decorative glazed ceramic tiles in the kitchen and bathrooms, traditionally-treated wood elements and a cast iron fireplace.