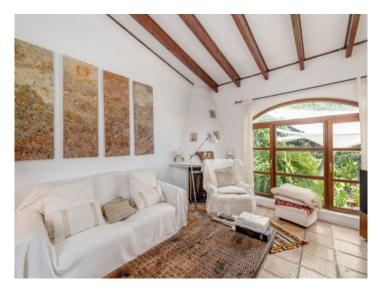

#### Описание объекта:

This original house is situated in a privileged location, surrounded by trees, with absolute privacy and beautiful views.

Its living space is spread over 2 levels. The ground floor can be accessed either via the open dining room or the kitchen on the other side, and houses the living room, 2 bedrooms, and a bathroom. The house is surrounded by sunny terraces from where the tranquillity and the views can be enjoyed to the full.

The design of the house is very original and creates a wonderful ambience with many lovely details and textures including terracotta floors, decorative glazed ceramic tiles in the kitchen and bathrooms, traditionally-treated wood elements and a cast iron fireplace.