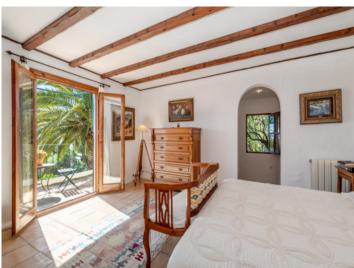

On the first floor are 2 further bedrooms, each with bathroom en suite, and 2 balconies, one with access from the main bedroom.

All living rooms are light-flooded and south-facing, the bedrooms are west-orientated and the kitchen faces the east.

Further features include double-glazed windows and central heating.

In the exterior area is the pool, bbq zone and a garden with diverse fruit trees.

Truly the ideal house to spend the summer months, or to use as a permanent home throughout the year.