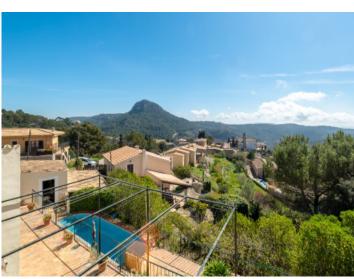

# Romantic chalet with great charm and panoramic views over Galilea

жилая площадь: 233 m<sup>2</sup> Энергетическая f

участок: 973 m<sup>2</sup> сертификация:

спальни: 4

санузел: 3

#### Описание объекта:

This original house is situated in a privileged location, surrounded by trees, with absolute privacy and beautiful views.

Its living space is spread over 2 levels. The ground floor can be accessed either via the open dining room or the kitchen on the other side, and houses the living room, 2 bedrooms, and a bathroom. The house is surrounded by sunny terraces from where the tranquillity and the views can be enjoyed to the full.

### Месторасположения и окрестности:

Galilea is a little village with about 200 inhabitants at the foot of the Puig de Galatzó and is part of the municipality of Puigpunyent. The houses are built mainly around the church. Many foreign residents have chosen Galilea as second residence because of the tranquillity and the fresh pure mountain air.