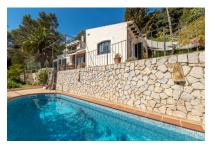

#### Описание объекта:

This original house is situated in a privileged location, surrounded by trees, with absolute privacy and beautiful views.

Its living space is spread over 2 levels. The ground floor can be accessed either via the open dining room or the kitchen on the other side, and houses the living room, 2 bedrooms, and a bathroom. The house is surrounded by sunny terraces from where the tranquillity and the views can be enjoyed to the full.

Further features include double-glazed windows and central heating.

In the exterior area is the pool, bbq zone and a garden with diverse fruit trees.

Truly the ideal house to spend the summer months, or to use as a permanent home throughout the year.