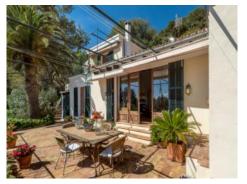

#### Описание объекта:

This original house is situated in a privileged location, surrounded by trees, with absolute privacy and beautiful views.

Its living space is spread over 2 levels. The ground floor can be accessed either via the open dining room or the kitchen on the other side, and houses the living room, 2 bedrooms, and a bathroom. The house is surrounded by sunny terraces from where the tranquillity and the views can be enjoyed to the full.

Further features include double-glazed windows and central heating.

In the exterior area is the pool, bbq zone and a garden with diverse fruit trees.

Truly the ideal house to spend the summer months, or to use as a permanent home throughout the year.