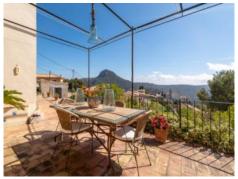

On the first floor are 2 further bedrooms, each with bathroom en suite, and 2 balconies, one with access from the main bedroom.

All living rooms are light-flooded and south-facing, the bedrooms are west-orientated and the kitchen faces the east.

Further features include double-glazed windows and central heating.

In the exterior area is the pool, bbq zone and a garden with diverse fruit trees.

Truly the ideal house to spend the summer months, or to use as a permanent home throughout the year.