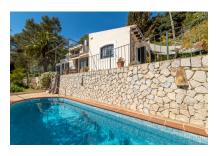

#### Описание объекта:

This original house is situated in a privileged location, surrounded by trees, with absolute privacy and beautiful views.

Its living space is spread over 2 levels. The ground floor can be accessed either via the open dining room or the kitchen on the other side, and houses the living room, 2 bedrooms, and a bathroom. The house is surrounded by sunny terraces from where the tranquillity and the views can be enjoyed to the full.

Further features include double-glazed windows and central heating.

In the exterior area is the pool, bbq zone and a garden with diverse fruit trees.

Truly the ideal house to spend the summer months, or to use as a permanent home throughout the year.