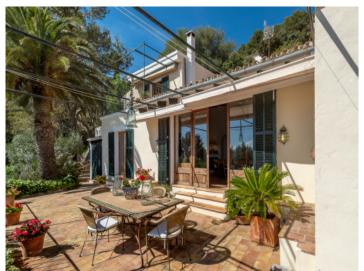

#### Описание объекта:

This original house is situated in a privileged location, surrounded by trees, with absolute privacy and beautiful views.

Its living space is spread over 2 levels. The ground floor can be accessed either via the open dining room or the kitchen on the other side, and houses the living room, 2 bedrooms, and a bathroom. The house is surrounded by sunny terraces from where the tranquillity and the views can be enjoyed to the full.

The design of the house is very original and creates a wonderful ambience with many lovely details and textures including terracotta floors, decorative glazed ceramic tiles in the kitchen and bathrooms, traditionally-treated wood elements and a cast iron fireplace.