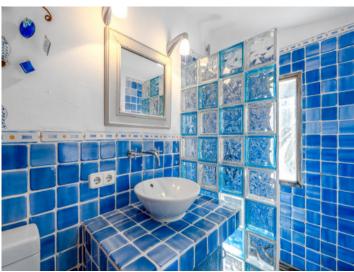

The design of the house is very original and creates a wonderful ambience with many lovely details and textures including terracotta floors, decorative glazed ceramic tiles in the kitchen and bathrooms, traditionally-treated wood elements and a cast iron fireplace.