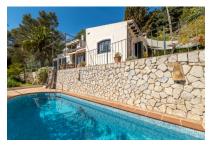

Further features include double-glazed windows and central heating.

In the exterior area is the pool, bbq zone and a garden with diverse fruit trees.

Truly the ideal house to spend the summer months, or to use as a permanent home throughout the year.