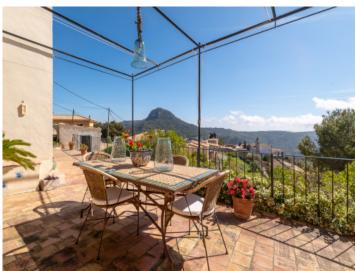

#### Описание объекта:

This original house is situated in a privileged location, surrounded by trees, with absolute privacy and beautiful views.

Its living space is spread over 2 levels. The ground floor can be accessed either via the open dining room or the kitchen on the other side, and houses the living room, 2 bedrooms, and a bathroom. The house is surrounded by sunny terraces from where the tranquillity and the views can be enjoyed to the full.

On the first floor are 2 further bedrooms, each with bathroom en suite, and 2 balconies, one with access from the main bedroom.

All living rooms are light-flooded and south-facing, the bedrooms are west-orientated and the kitchen faces the east.

### Месторасположения и окрестности:

Galilea is a little village with about 200 inhabitants at the foot of the Puig de Galatzó and is part of the municipality of Puigpunyent. The houses are built mainly around the church. Many foreign residents have chosen Galilea as second residence because of the tranquillity and the fresh pure mountain air.