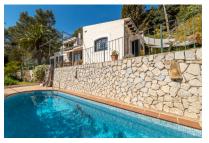

#### Описание объекта:

This original house is situated in a privileged location, surrounded by trees, with absolute privacy and beautiful views.

Its living space is spread over 2 levels. The ground floor can be accessed either via the open dining room or the kitchen on the other side, and houses the living room, 2 bedrooms, and a bathroom. The house is surrounded by sunny terraces from where the tranquillity and the views can be enjoyed to the full.

Further features include double-glazed windows and central heating.

In the exterior area is the pool, bbq zone and a garden with diverse fruit trees.

Truly the ideal house to spend the summer months, or to use as a permanent home throughout the year.