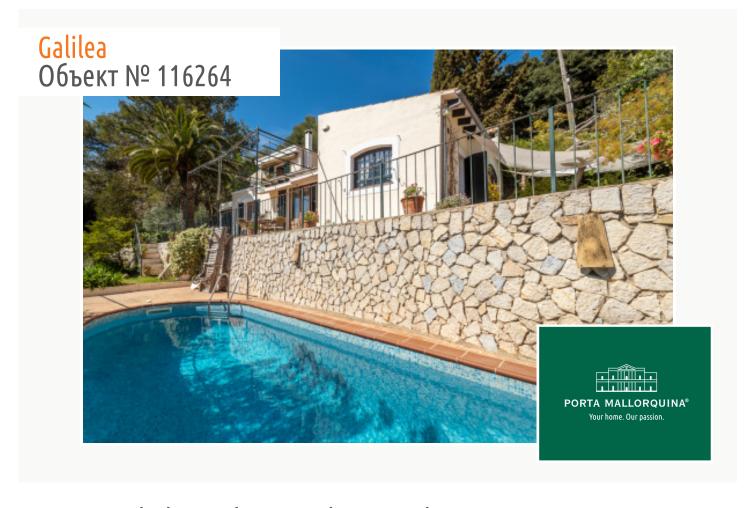

# Romantic chalet with great charm and panoramic views over Galilea

жилая площадь: 233 m<sup>2</sup> Энергетическая f

участок: 973 m<sup>2</sup> сертификация:

спальни: 4

санузел: 3

#### Описание объекта:

This original house is situated in a privileged location, surrounded by trees, with absolute privacy and beautiful views.

Its living space is spread over 2 levels. The ground floor can be accessed either via the open dining room or the kitchen on the other side, and houses the living room, 2 bedrooms, and a bathroom. The house is surrounded by sunny terraces from where the tranquillity and the views can be enjoyed to the full.

Further features include double-glazed windows and central heating.

In the exterior area is the pool, bbq zone and a garden with diverse fruit trees.

Truly the ideal house to spend the summer months, or to use as a permanent home throughout the year.