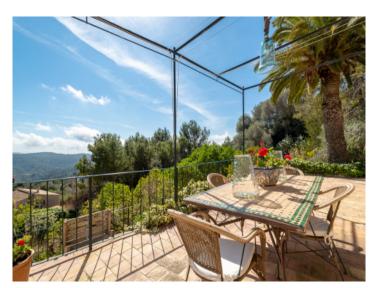

Further features include double-glazed windows and central heating.

In the exterior area is the pool, bbq zone and a garden with diverse fruit trees.

Truly the ideal house to spend the summer months, or to use as a permanent home throughout the year.