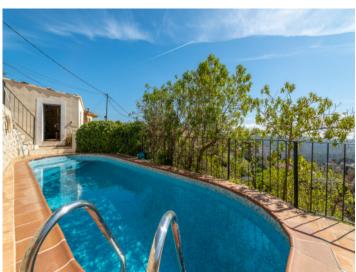

Further features include double-glazed windows and central heating.

In the exterior area is the pool, bbq zone and a garden with diverse fruit trees.

Truly the ideal house to spend the summer months, or to use as a permanent home throughout the year.