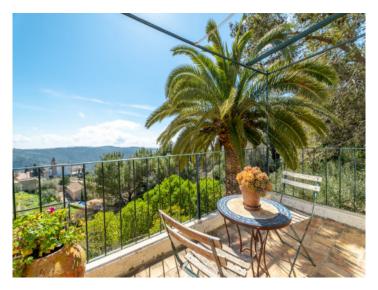

#### Описание объекта:

This original house is situated in a privileged location, surrounded by trees, with absolute privacy and beautiful views.

Its living space is spread over 2 levels. The ground floor can be accessed either via the open dining room or the kitchen on the other side, and houses the living room, 2 bedrooms, and a bathroom. The house is surrounded by sunny terraces from where the tranquillity and the views can be enjoyed to the full.

Further features include double-glazed windows and central heating.

In the exterior area is the pool, bbq zone and a garden with diverse fruit trees.

Truly the ideal house to spend the summer months, or to use as a permanent home throughout the year.