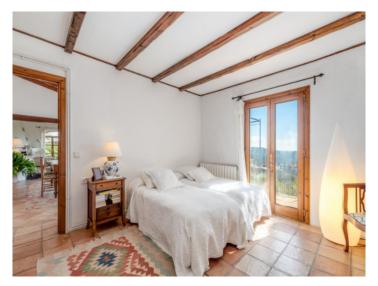

On the first floor are 2 further bedrooms, each with bathroom en suite, and 2 balconies, one with access from the main bedroom.

All living rooms are light-flooded and south-facing, the bedrooms are west-orientated and the kitchen faces the east.

Further features include double-glazed windows and central heating.

In the exterior area is the pool, bbq zone and a garden with diverse fruit trees.

Truly the ideal house to spend the summer months, or to use as a permanent home throughout the year.