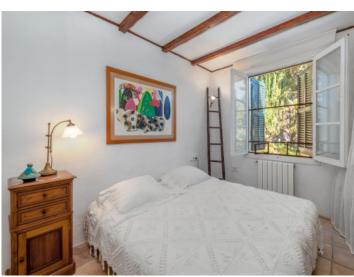

On the first floor are 2 further bedrooms, each with bathroom en suite, and 2 balconies, one with access from the main bedroom.

All living rooms are light-flooded and south-facing, the bedrooms are west-orientated and the kitchen faces the east.

The design of the house is very original and creates a wonderful ambience with many lovely details and textures including terracotta floors, decorative glazed ceramic tiles in the kitchen and bathrooms, traditionally-treated wood elements and a cast iron fireplace.