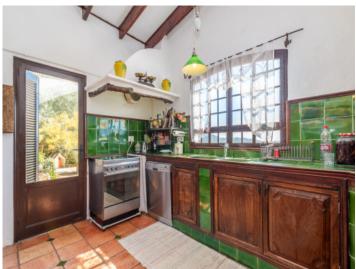

On the first floor are 2 further bedrooms, each with bathroom en suite, and 2 balconies, one with access from the main bedroom.

All living rooms are light-flooded and south-facing, the bedrooms are west-orientated and the kitchen faces the east.

The design of the house is very original and creates a wonderful ambience with many lovely details and textures including terracotta floors, decorative glazed ceramic tiles in the kitchen and bathrooms, traditionally-treated wood elements and a cast iron fireplace.